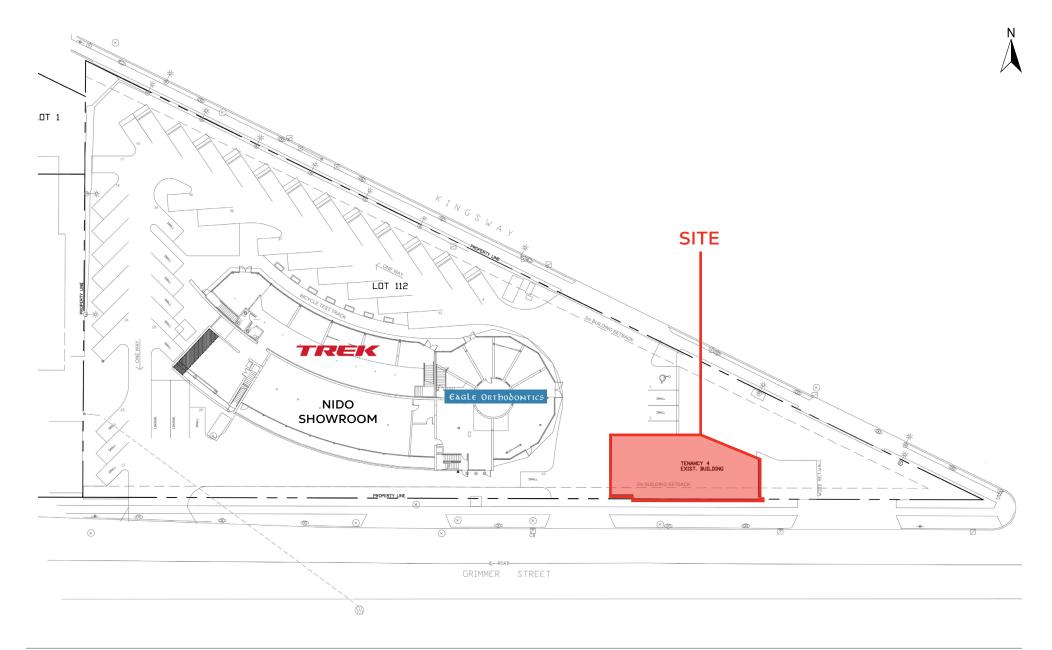

etail Unit



High Traffic Location: Prominently situated along Kingsway, a major thoroughfare, with exposure to over 39,000 Vehicles Per Day.



Accessibility: Well-served by public transit, including nearby SkyTrain and bus routes.



Surface Parking: 43 surface parking stalls



#### **DETAILS**

# Size: Unit 155: 2,224 SF

# Signage: Storefront & Pylon

# Base Rent: Contact Listing Agent

# Parking: 43 surface parking stalls

# Additional Rent: \$30.42 PSF (2025 Estimate)

# Rear Loading

# Available: August 1, 2025

VIRTUAL TOUR

# C4 Zoning: Download link

#### **AREA TENANTS**







TREK

**CO TENANTS** 









T&T Supermarket

Vice President Personal Real Estate Corporation

604.628.2582

brandon@sitings.ca

FITNESS WORLD



#### **AERIAL**



### **AERIAL**



### SITE PLAN







### INTERIOR PHOTOS LOBBY













### INTERIOR PHOTOS OFFICE/ROOMS















## **EXTERIOR PHOTOS**