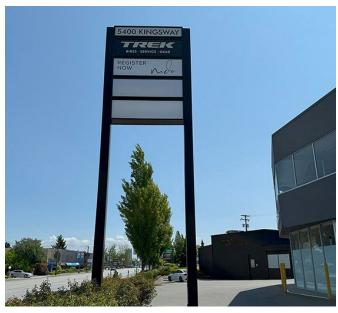

000 Vehicles Per Day.



Accessibility: Well-served by public transit, including nearby SkyTrain and bus routes.



Surface Parking: 43 surface parking stalls



#### **DETAILS**

# Size: Unit 155: 2,224 SF

# Signage: Storefront & Pylon

# Base Rent: Contact Listing Agent

# Parking: 43 surface parking stalls

# Additional Rent: \$30.42 PSF (2025 Estimate)

# Rear Loading

# Available: August 1, 2025

VIRTUAL TOUR

# C4 Zoning: Download link

#### **AREA TENANTS**







TREK

**CO TENANTS** 









T&T Supermarket

Vice President Personal Real Estate Corporation

604.628.2582

brandon@sitings.ca

FITNESS WORLD



#### **AERIAL**



### **AERIAL**



### SITE PLAN







### INTERIOR PHOTOS LOBBY













### INTERIOR PHOTOS OFFICE/ROOMS















## **EXTERIOR PHOTOS**