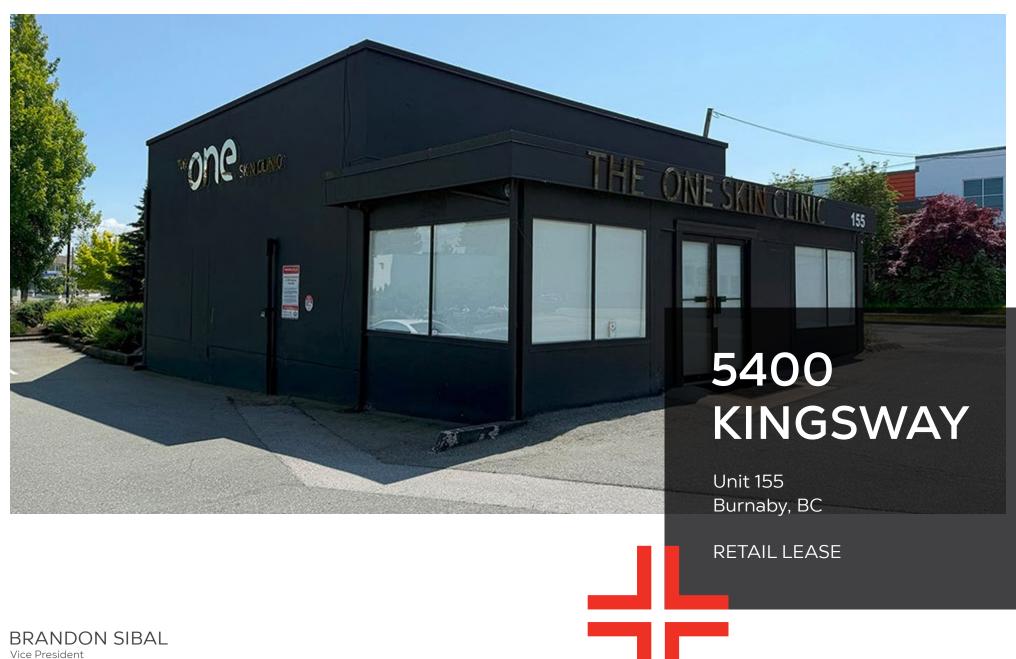

# **PROJECT SUMMARY**

VIRTUAL TOUR

An exceptional retail leasing opportunity located in the heart of Burnaby's Metrotown corridor. Unit 155 offers 2,224 SF of functional retail space in a well-established commercial complex. This high-exposure unit benefits from prominent frontage along Kingsway, one of Burnaby's busiest thoroughfares, and is surrounded by strong national and regional retailers.

**Fully improved** Retail Unit

High Traffic Location: Prominently situated along Kingsway, a major thoroughfare, with exposure to over 39,000 Vehicles Per Day.

Accessibility: Well-served by public transit, including nearby SkyTrain and bus routes.

# Size: Unit 155: 2,224 SF