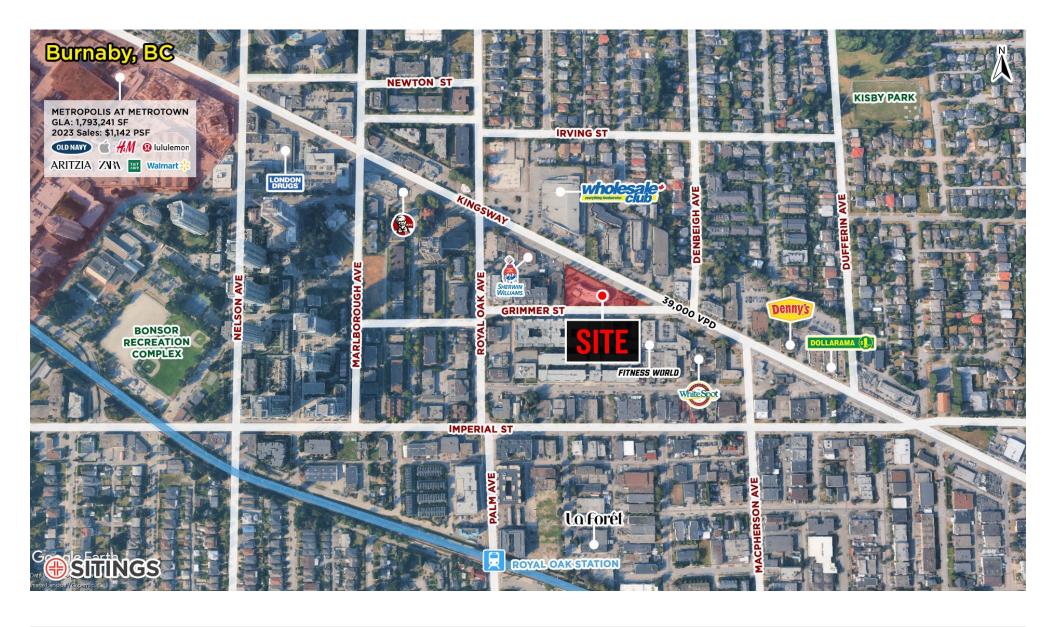

#### **AERIAL**

### **AERIAL**

**Fully improved** Retail Unit

High Traffic Location: Prominently situated along Kingsway, a major thoroughfare, with exposure to over 39,000 Vehicles Per Day.

Accessibility: Well-served by public transit, including nearby SkyTrain and bus routes.