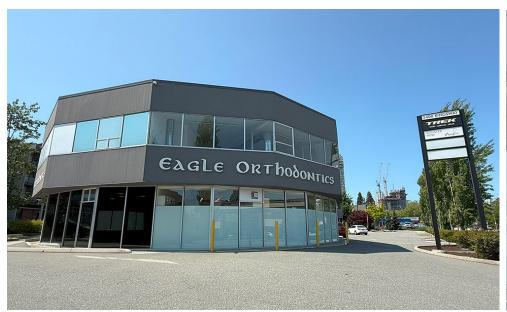

39,000 Vehicles Per Day.



Accessibility: Well-served by public transit, including nearby SkyTrain and bus routes.



Surface Parking: 43 surface parking stalls



#### **DETAILS**

# Size: Unit 155: 2,224 SF

# Signage: Storefront & Pylon

# Base Rent: Contact Listing Agent

# Parking: 43 surface parking stalls

# Additional Rent: \$30.42 PSF (2025 Estimate)

# Rear Loading

# Available: August 1, 2025

VIRTUAL TOUR

# C4 Zoning: Download link

#### **AREA TENANTS**







TREK

**CO TENANTS** 









T&T Supermarket

Vice President Personal Real Estate Corporation

604.628.2582

brandon@sitings.ca

FITNESS WORLD



#### **AERIAL**



### **AERIAL**



### SITE PLAN







### INTERIOR PHOTOS LOBBY













### INTERIOR PHOTOS OFFICE/ROOMS















## **EXTERIOR PHOTOS**