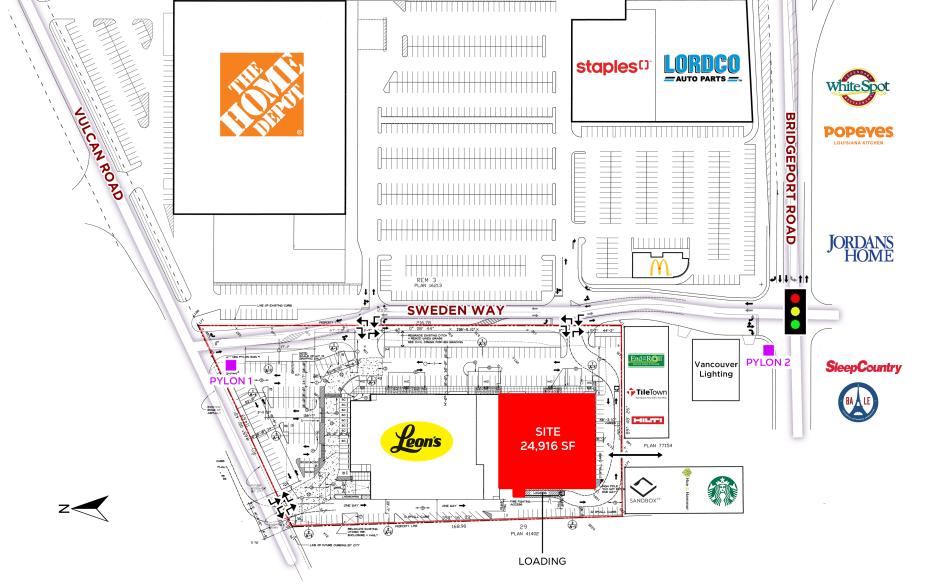

### **PROJECT SUMMARY**

Bridgeport Home Centre is a 67,000 square foot retail complex anchored by Leon's Furniture. Located at the intersection of Sweden Way and Bridgeport Road, the property sits at the heart of Richmond's established home improvement and furniture corridor.

The centre offers convenient access to all areas of Metro Vancouver, supported by close proximity to major transportation routes. It is surrounded by a strong mix of national retailers including Home Depot, Staples, Costco, and Jordans. The adjacent IKEA – one of only two in the Lower Mainland – enhances the location's regional draw. The site features high visibility along a major commercial corridor, with rear loading, ample customer parking, and multiple pylon signage opportunities.

#### DETAILS

- ╬ Size: 24,916 SF end-cap
- ✤ Base Rent: Contact Listing Agents
- Additional Rent: \$7.73 PSF + Management Fee (5% of base rent & CAM)
- + <u>Available:</u> March 2026

Surface parking & rear dock loading

Two elevations of signage + 2 pylons

Prime location in Richmond's busy home improvement &

### SITE PLAN

()

This document/email has been prepared by Sitings Realty Ltd. for advertising and general information only. Although information contained herein is from sources we believe reliable, Sitings Realty Ltd. makes no guarantees, representations or warranties of any kind, expressed or implied, regarding the information including, but not limited to, warranties of content, accuracy and reliability. This document/email is subject to errors and omissions and any interested party should undertake their own inquiries as to the accuracy of the information. Sitings Realty Ltd. excludes unequivocally all inferred or implied terms, conditions and warranties arising out of this document and excludes all liability for loss and damages arising there from. All areas, measurements and dimension herein are approximate, interested parties/tenant are to verify measurements if important to them. This document/email is not an inducement representation. E