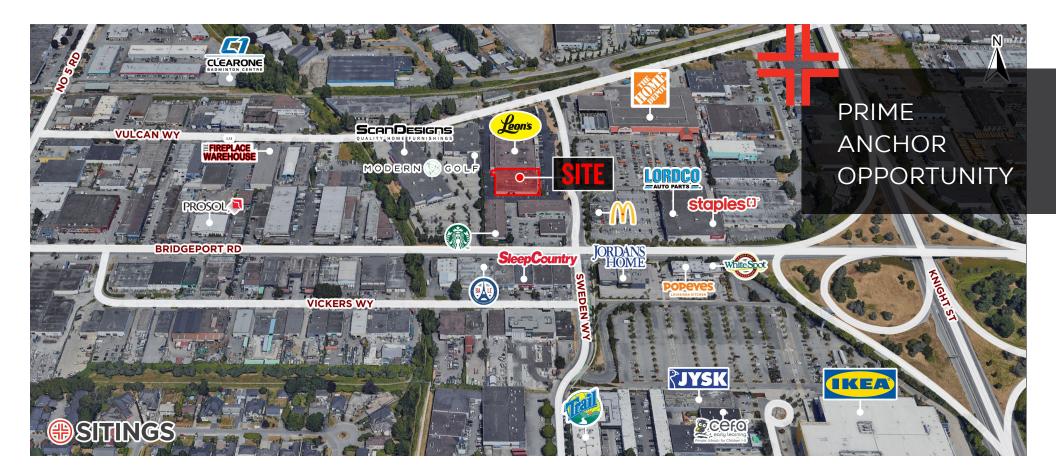

### **PROJECT SUMMARY**

Bridgeport Home Centre is a 67,000 square foot retail complex anchored by Leon's Furniture. Located at the intersection of Sweden Way and Bridgeport Road, the property sits at the heart of Richmond's established home improvement and furniture corridor.

The centre offers convenient access to all areas of Metro Vancouver, supported by close proximity to major transportation routes. It is surrounded by a strong mix of national retailers including Home Depot, Staples, Costco, and Jordans. The adjacent IKEA – one of only two in the Lower Mainland – enhances the location's regional draw. The site features high visibility along a major commercial corridor, with rear loading, ample customer parking, and multiple pylon signage opportunities.

#### DETAILS

- ╬ Size: 24,916 SF end-cap
- ✤ Base Rent: Contact Listing Agents
- Additional Rent: \$7.73 PSF + Management Fee (5% of base rent & CAM)
- + <u>Available:</u> March 2026

### **AREA TENANTS**

staples

╬

╬

#

╬

Zoning: IR1 (Industrial Retail)

furniture district

Surface parking & rear dock loading

Two elevations of signage + 2 pylons

Prime location in Richmond's busy home improvement &