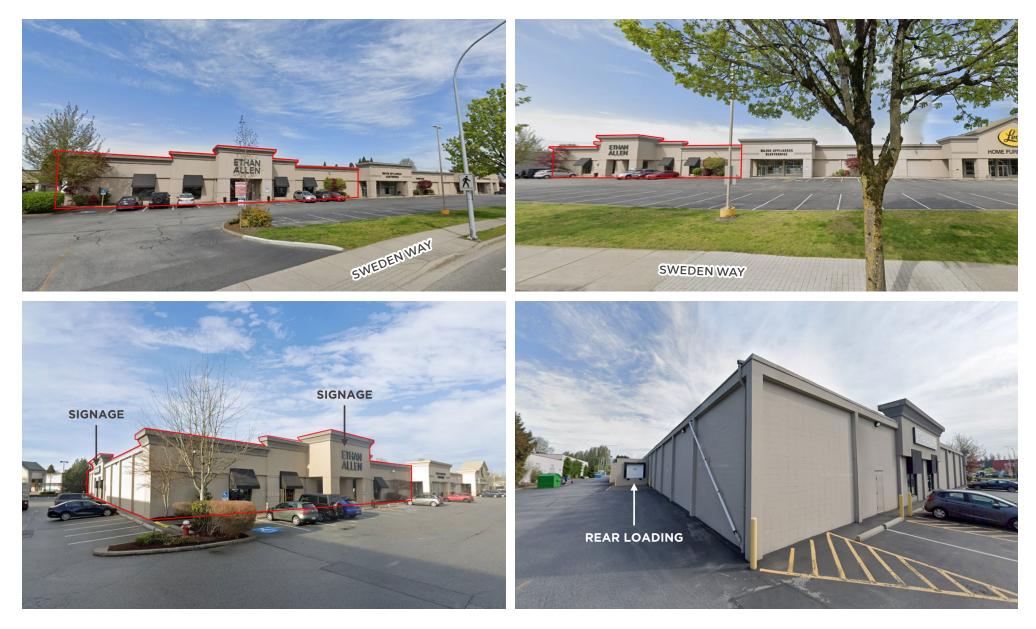

#### **EXTERIOR PHOTOS**

This document/email has been prepared by Stings Reatly Ltd. for advertising and general information only. Although information contained herein is from sources we believe reliable, Stings Reatly Ltd. makes no guarantees, representations or warranties of any kind, expressed or implied, regarding the information including, but not limited to, warranties of content, accuracy and reliability. This document/email is subject to errors and omissions and any interested party should undertake their own inquiries as to the accuracy of the information. Stings Reatly Ltd. excludes unequivocally all inferred or implied terms, conditions and warranties arising out of this document and excludes all Liability for loss and damages arising there from. All areas, measurements and dimension herein are approximate, interested parties/tenant are to verify measurements if important to them. This document/email is not an inducement representations.

Surface parking & rear dock loading

Two elevations of signage + 2 pylons

Prime location in Richmond's busy home improvement &

The centre offers convenient access to all areas of Metro Vancouver, supported by close proximity to major transportation routes. It is surrounded by a strong mix of national retailers including Home Depot, Staples, Costco, and Jordans. The adjacent IKEA – one of only two in the Lower Mainland – enhances the location's regional draw. The site features high visibility along a major commercial corridor, with rear loading, ample customer parking, and multiple pylon signage opportunities.