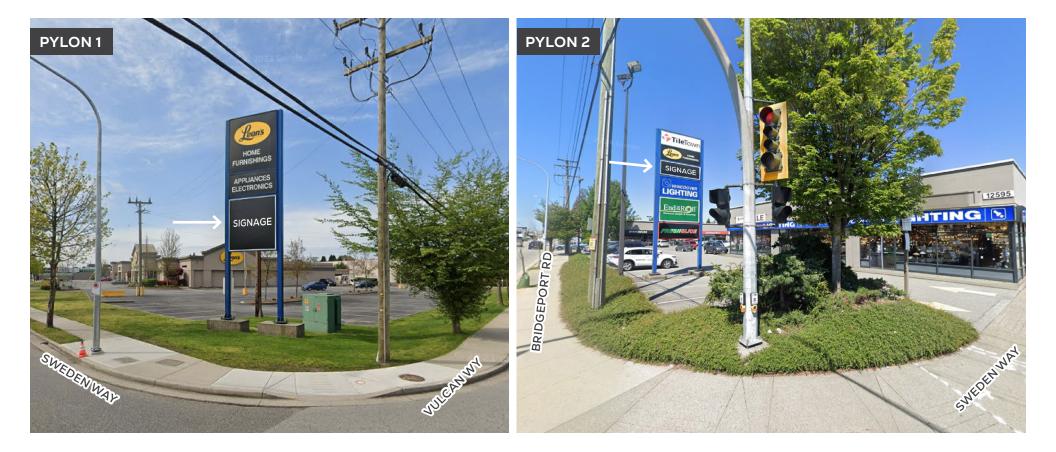

#### **PYLONS**

This document/email has been prepared by Stings Realty Ltd. for advertising and general information only. Although information contained herein is from sources we believe reliable, Stings Realty Ltd. makes no guarantees, representations or warranties of any kind, expressed or implied, regarding the information including, but not limited to, warranties of content, accuracy and reliability. This document/email is subject to errors and any interested party should undertake their own inquiries as to the accuracy of the information. Stings Realty Ltd. excludes unequivocally all inferred or implied terms, conditions and warranties arising out of this document and excludes all liability for loss and damages arising there from. All areas, measurements and dimension herein are approximate, interested parties/tenant are to verify measurements if important to them. This document/email is not an inducement representation.

Surface parking & rear dock loading

Two elevations of signage + 2 pylons

Prime location in Richmond's busy home improvement &

The centre offers convenient access to all areas of Metro Vancouver, supported by close proximity to major transportation routes. It is surrounded by a strong mix of national retailers including Home Depot, Staples, Costco, and Jordans. The adjacent IKEA – one of only two in the Lower Mainland – enhances the location's regional draw. The site features high visibility along a major commercial corridor, with rear loading, ample customer parking, and multiple pylon signage opportunities.