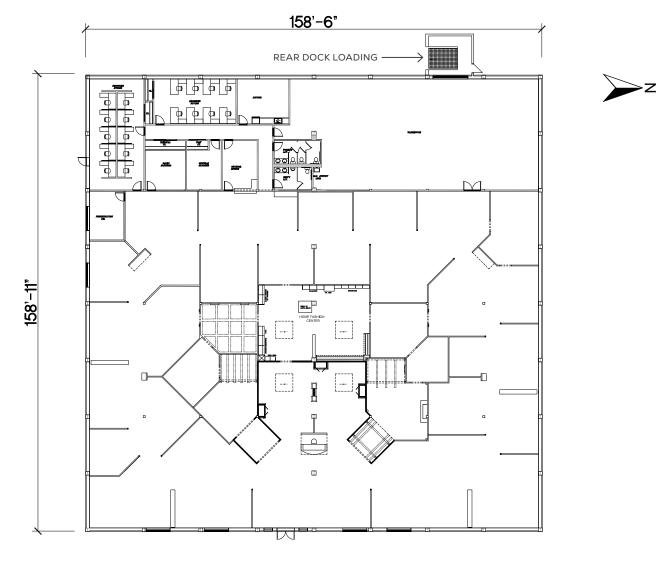

#### DETAILS

- ╬ Size: 24,916 SF end-cap
- ✤ Base Rent: Contact Listing Agents
- Additional Rent: \$7.73 PSF + Management Fee (5% of base rent & CAM)
- + <u>Available:</u> March 2026

#### **FLOOR PLAN**

SWEDEN WAY

This document/email has been prepared by Sitings Realty Ltd. for advertising and general information only. Although information contained herein is from sources we believe reliable, Sitings Realty Ltd. for advertising and general information only. Although information contained herein is from sources we believe reliable, Sitings Realty Ltd. makes no guarantees, representations or warranties of any kind, expressed or implied, regarding the information including, but not limited to, warranties of content, accuracy and reliability. This document/email is subject to errors and omissions and any interested party should undertake their own inquiries as to the accuracy of the information. Sitings Realty Ltd. excludes unequivocally all inferred or implied terms, conditions and warranties arising out of this document and excludes all liability for loss and damages arising there from. All areas, measurements and dimension herein are approximate, interested parties/tenant are to verify measurements if important to them. This document/email is an inducement representation.