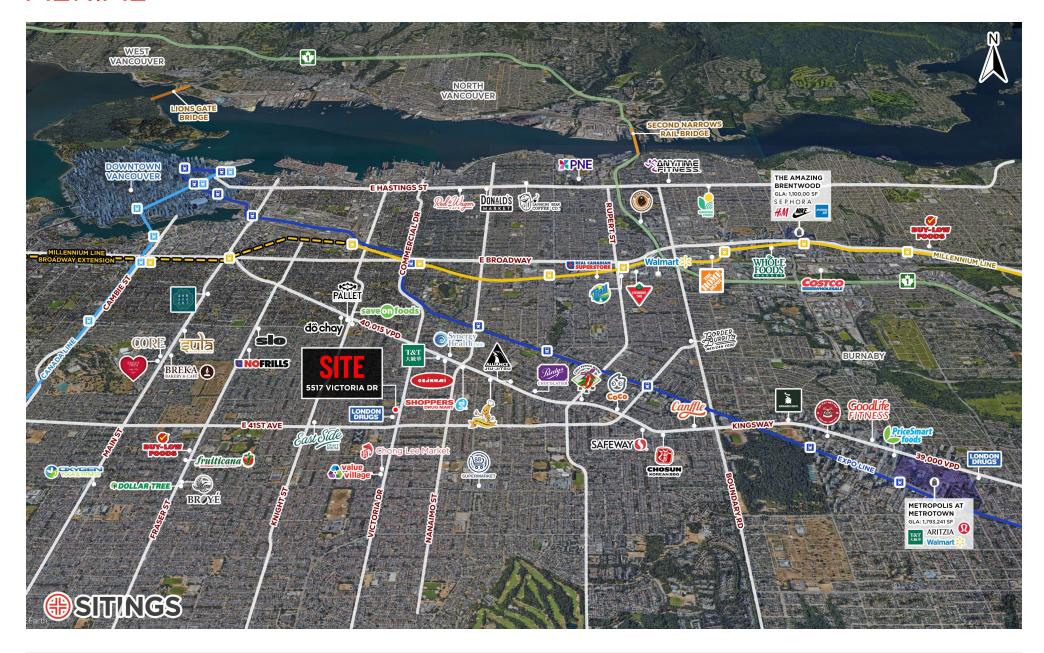

# **AERIAL**

- Strategically located adjacent to Victoria Square Shopping Centre, the subject enjoys proximity to a strong lineup of national and international tenants, including London Drugs, McDonald's, Starbucks, and CIBC
- A very well-established retail node attracts consistent daily traffic and provides built-in consumer draw for businesses in the area
- Positioned in one of Vancouver's most densely populated neighborhoods
- With prominent frontage and excellent visibility directly onto Victoria

  Drive a major arterial route this location offers outstanding signage opportunities and sustained exposure for any business
- # The unit benefits from a high volume of both vehicular and pedestrian traffic