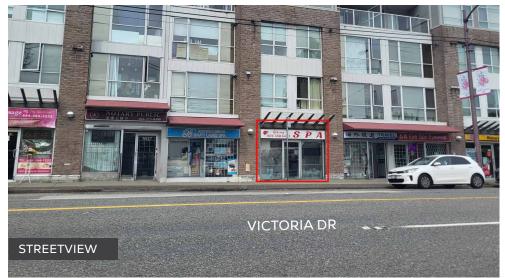

## **OPPORTUNITY**

5517 Victoria Drive presents an outstanding opportunity for businesses seeking a high-profile location along the Victoria Drive Commercial Corridor in the desirable Kensington-Cedar Cottage neighborhood of Vancouver, BC. Offering a rare combination of visibility, accessibility, and community integration, this property is ideally positioned for long-term success. Strategically located on Victoria Drive, the site benefits from consistent foot traffic and excellent exposure. Its proximity to established residential neighborhoods, schools, and a diverse mix of prominent retailers enhances its appeal to a wide customer base. With seamless access to public transit and major roadways, the location ensures convenience for both customers and employees.

## PROPERTY DETAILS

MUNICIPAL ADDRESS: 5517 VICTORIA DRIVE, VANCOUVER, BC, V5P 4Y3

LEGAL ADDRESS: PID: 025-007-181, STRATA LOT 14 DISTRICT LOT 707 GROUP 1 NEW WESTMINSTER DISTRICT STRATA

PLAN LMS4410

Area: 863 SF