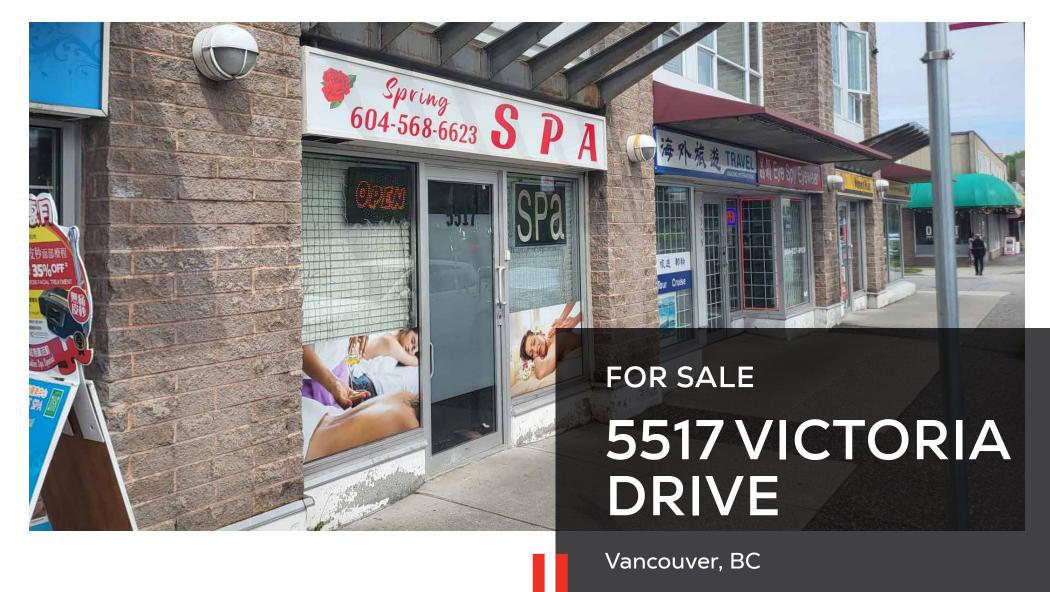

# **PHOTOS**

## **OPPORTUNITY**

5517 Victoria Drive presents an outstanding opportunity for businesses seeking a high-profile location along the Victoria Drive Commercial Corridor in the desirable Kensington-Cedar Cottage neighborhood of Vancouver, BC. Offering a rare combination of visibility, accessibility, and community integration, this property is ideally positioned for long-term success. Strategically located on Victoria Drive, the site benefits from consistent foot traffic and excellent exposure. Its proximity to established residential neighborhoods, schools, and a diverse mix of prominent retailers enhances its appeal to a wide customer base. With seamless access to public transit and major roadways, the location ensures convenience for both customers and employees.