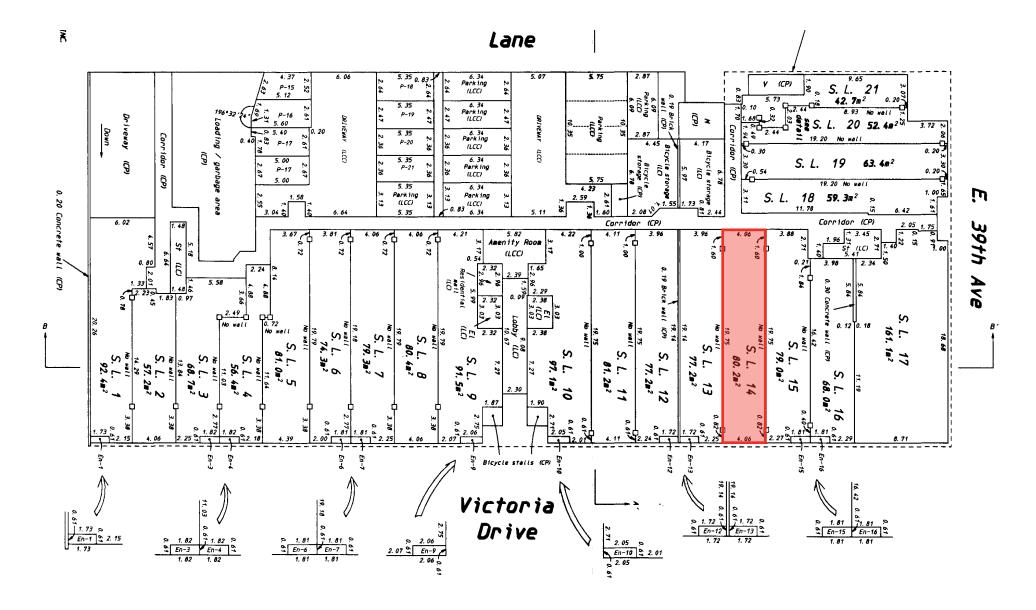

## SITE PLAN

## PROPERTY DETAILS

MUNICIPAL ADDRESS: 5517 VICTORIA DRIVE, VANCOUVER, BC, V5P 4Y3

LEGAL ADDRESS: PID: 025-007-181, STRATA LOT 14 DISTRICT LOT 707 GROUP 1 NEW WESTMINSTER DISTRICT STRATA

PLAN LMS4410

Area: 863 SF