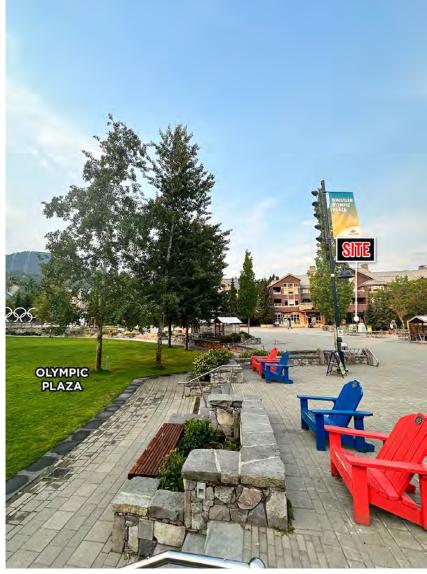

# **EXTERIOR PHOTOS**

# PROJECT SUMMARY

Exceptional opportunity to lease a 2,342 SF high-profile retail unit located on the vibrant Village Stroll in Whistler Village North. Nestled amidst well known brands like Patagonia, The North Face, Comor, Mons Royale, Fresh St. Market, Pure Bread, Rexall, and the BC Liquor Store, and with parking just steps away, this prime retail is positioned to capture a heavy flow of traffic. Located across from the Whistler Olympic Plaza, a state-of-the-art outdoor performance venue and community space with park and playground, this site becomes an epicenter of yearround events and a hub for both tourism and local traffic.