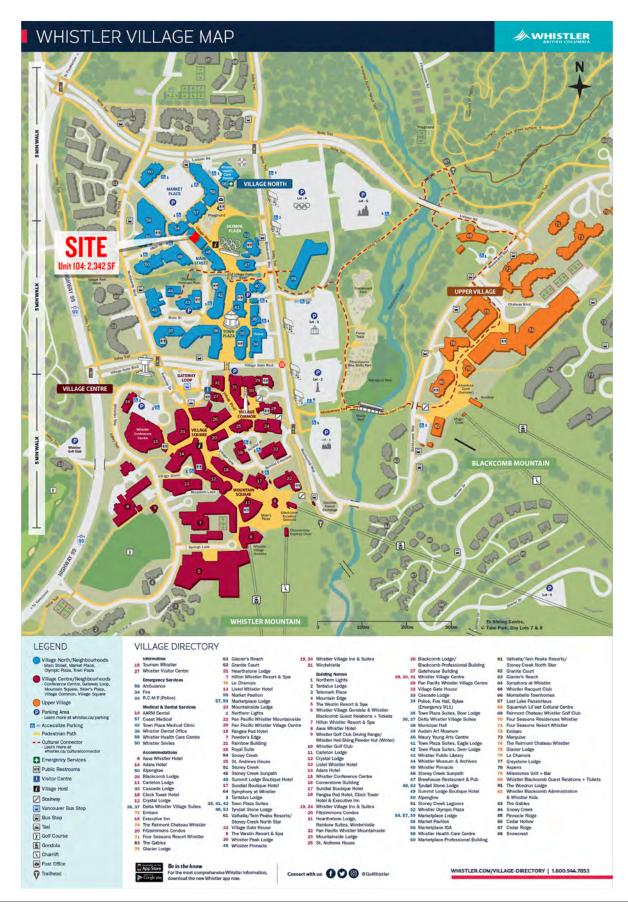

kes and a vibrant village with unbeatable shopping, restaurants and bars. Take advantage of this incredible opportunity to grow your business in one of the world's most sought-after destinations.

#### **DETAILS**



# Rent:

Base Rent: Contact Listing Agent Additional Rent: \$42.58 PSF



# Move in ready, improved with modern finishes and dual sided exposure

Parking: Marketplace surface parking, Main Street + Whistler Day Lot Parking all steps away

#### **AREA TENANTS**

















HMBC Higiano purebread Tim Hortons











### LISTING AGENT

#### DAVID KNIGHT

Personal Real Estate Corporation Partner

604.416.5581 nancy@sitings.ca

#### NANCY BAYLY

Personal Real Estate Corporation Vice President

604.628.2580 nancy@sitings.ca



# WHISTLER AERIAL





## WHISTLER VILLAGE MAP



## **AREA PLAN**



## SITE PLAN



## FLOOR PLAN

#### **VILLAGE STROLL**



# **EXTERIOR PHOTOS**





#### WHISTLER LOCAL POPULATION

14,367 + Over 400 Businesses

#### **ANNUAL VISITATION**

3.3 Million (Approx. 45% Winter/55% Summer)

#### **RESORT CAPACITY**

35,000 Overnight Visitors Daily Population 35,000 - 70,000 **During Peak Times** 



# **INTERIOR PHOTOS**















## WHISTLER EVENTS & CULTURE