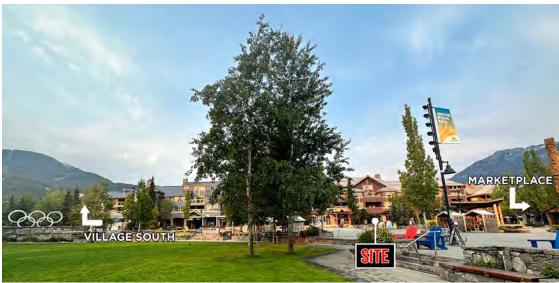

# **EXTERIOR PHOTOS**

# PROJECT SUMMARY

Exceptional opportunity to lease a 2,342 SF high-profile retail unit located on the vibrant Village Stroll in Whistler Village North. Nestled amidst well known brands like Patagonia, The North Face, Comor, Mons Royale, Fresh St. Market, Pure Bread, Rexall, and the BC Liquor Store, and with parking just steps away, this prime retail is positioned to capture a heavy flow of traffic. Located across from the Whistler Olympic Plaza, a state-of-the-art outdoor performance venue and community space with park and playground, this site becomes an epicenter of yearround events and a hub for both tourism and local traffic.

#### **VILLAGE STROLL**