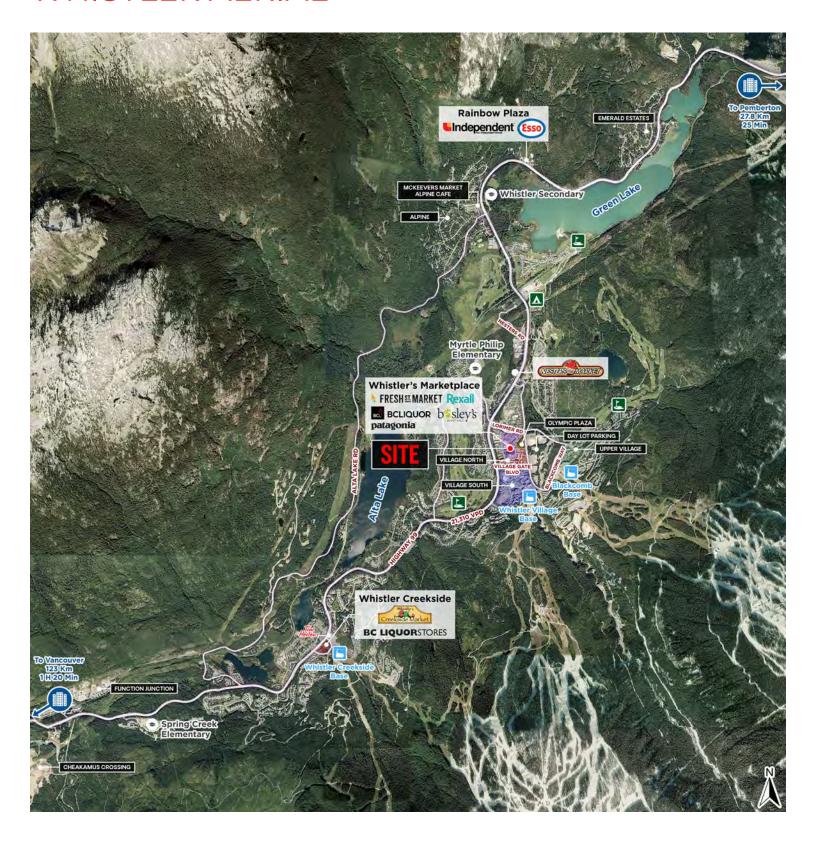

numerous hiking trails and lakes and a vibrant village with unbeatable shopping, restaurants and bars. Take advantage of this incredible opportunity to grow your business in one of the world's most sought-after destinations.

#### **DETAILS**



# Rent:

Base Rent: Contact Listing Agent Additional Rent: \$42.58 PSF



# Move in ready, improved with modern finishes and dual sided exposure

Parking: Marketplace surface parking, Main Street + Whistler Day Lot Parking all steps away

#### **AREA TENANTS**

















HMBC Higiano purebread Tim Hortons











### LISTING AGENT

#### DAVID KNIGHT

Personal Real Estate Corporation Partner

604.416.5581 nancy@sitings.ca

#### NANCY BAYLY

Personal Real Estate Corporation Vice President

604.628.2580 nancy@sitings.ca



# WHISTLER AERIAL





## WHISTLER VILLAGE MAP



## **AREA PLAN**



## SITE PLAN



## FLOOR PLAN

#### **VILLAGE STROLL**



# **EXTERIOR PHOTOS**





#### WHISTLER LOCAL POPULATION

14,367 + Over 400 Businesses

#### **ANNUAL VISITATION**

3.3 Million (Approx. 45% Winter/55% Summer)

#### **RESORT CAPACITY**

35,000 Overnight Visitors Daily Population 35,000 - 70,000 **During Peak Times** 



# **INTERIOR PHOTOS**















## WHISTLER EVENTS & CULTURE