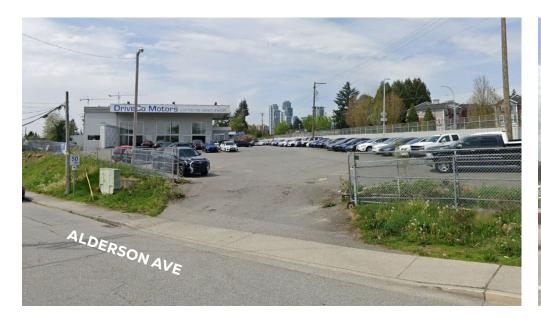

## **PHOTOS**

# **PROJECT SUMMARY**

With direct access to major highways and transit-friendly surroundings, 688 Lougheed offers unbeatable convenience for businesses needing flexible space. This property is perfect for short-term storage, automotive use, or overflow vehicle parking. Ample space designed to accommodate a large inventory of cars and other storage, makes it perfect for dealerships, collectors, or anyone in need of extra short-term space.

# 1.84 acre lot + 19,000 SF building

# Parking for 150+ cars

Gross lease rate + utilities: Contact Listing Agents