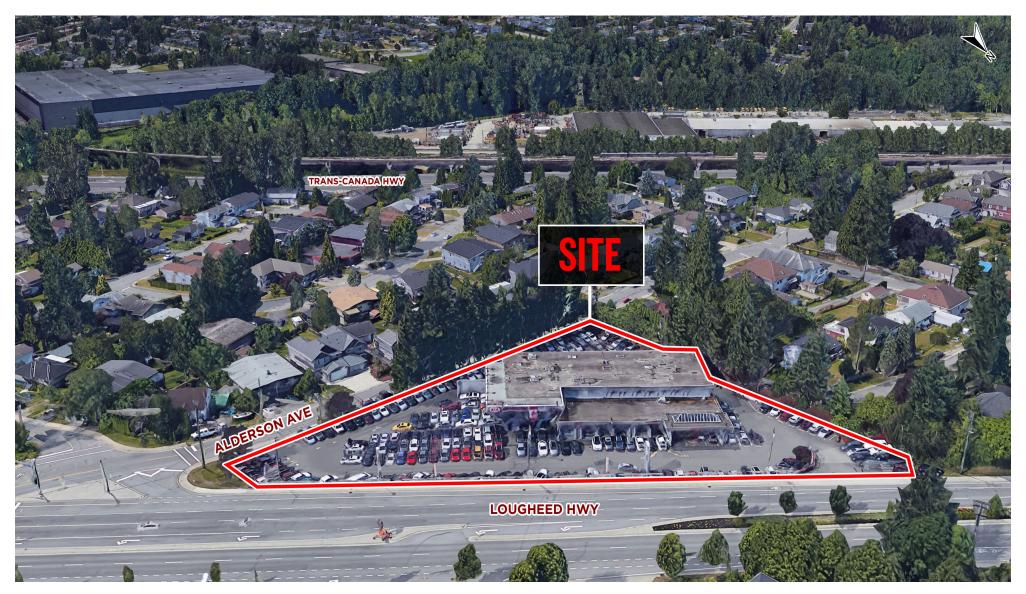

### **AREA ATTRIBUTES**

Easily accessible off Lougheed Hwy & well connected to other major thoroughfares

Ample onsite parking

Central Lower Mainland location

High exposure

## **PHOTOS**