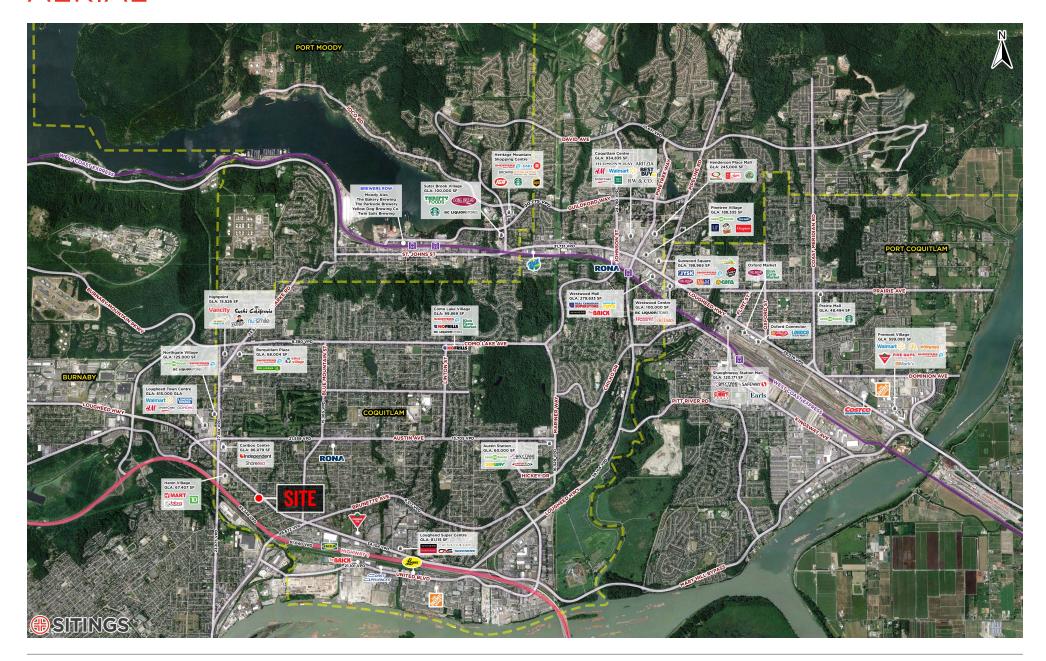

## **AERIAL**

### **AREA ATTRIBUTES**

Easily accessible off Lougheed Hwy & well connected to other major thoroughfares

Ample onsite parking

Central Lower Mainland location

High exposure