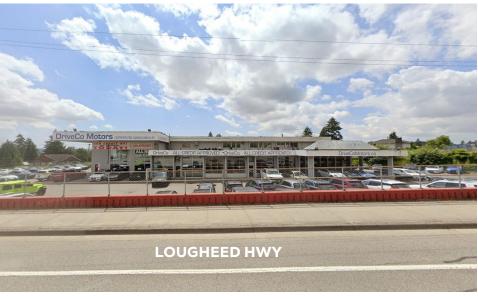

## **PHOTOS**

# **PROJECT SUMMARY**

With direct access to major highways and transit-friendly surroundings, 688 Lougheed offers unbeatable convenience for businesses needing flexible space. This property is perfect for short-term storage, automotive use, or overflow vehicle parking. Ample space designed to accommodate a large inventory of cars and other storage, makes it perfect for dealerships, collectors, or anyone in need of extra short-term space.

# 1.84 acre lot + 19,000 SF building

# Parking for 150+ cars

Gross lease rate + utilities: Contact Listing Agents