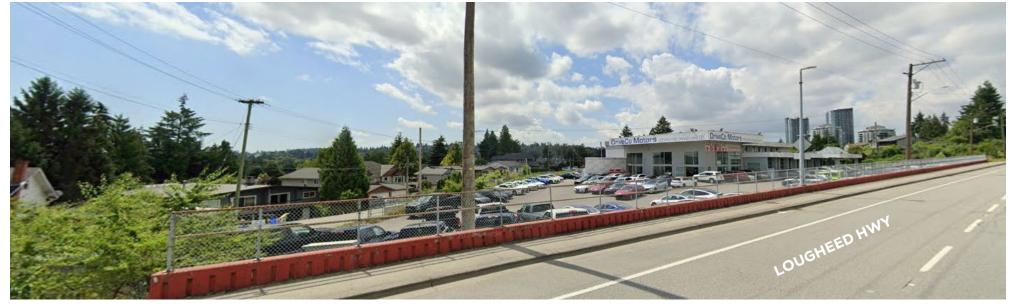

## **PHOTOS**

# **PROJECT SUMMARY**

With direct access to major highways and transit-friendly surroundings, 688 Lougheed offers unbeatable convenience for businesses needing flexible space. This property is perfect for short-term storage, automotive use, or overflow vehicle parking. Ample space designed to accommodate a large inventory of cars and other storage, makes it perfect for dealerships, collectors, or anyone in need of extra short-term space.

### **AREA ATTRIBUTES**

Easily accessible off Lougheed Hwy & well connected to other major thoroughfares

Ample onsite parking

Central Lower Mainland location

High exposure