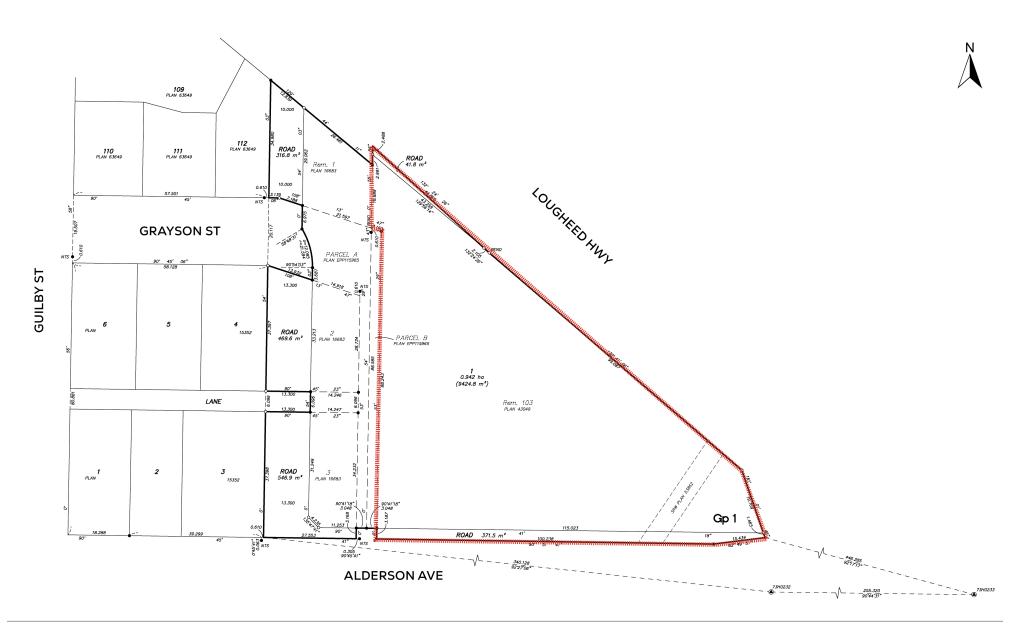

cted to other major thoroughfares



Ample onsite parking



Central Lower Mainland location



High exposure

### **DEMOGRAPHICS**

|                              | 3 MIN     | 5 MIN     | 10MIN     |
|------------------------------|-----------|-----------|-----------|
| 2024 Population              | 14,754    | 51,298    | 212,694   |
| 2029 Populations Projections | 17,413    | 58,832    | 232,491   |
| 2024 Average HH Income       | \$109,674 | \$109,661 | \$127,883 |
| 2024 Daytime Population      | 12,091    | 51,718    | 210,811   |

### **CONTACT**

#### DAN CLARK

Personal Real Estate Corporation Sitings Realty Ltd

604.628.2577 dan@sitings.ca

#### **NANCY BAYLY**

Personal Real Estate Corporation Sitings Realty Ltd

604.628.2580 nancy@sitings.ca

## **AERIAL**



## SITE PLAN



## **PHOTOS**