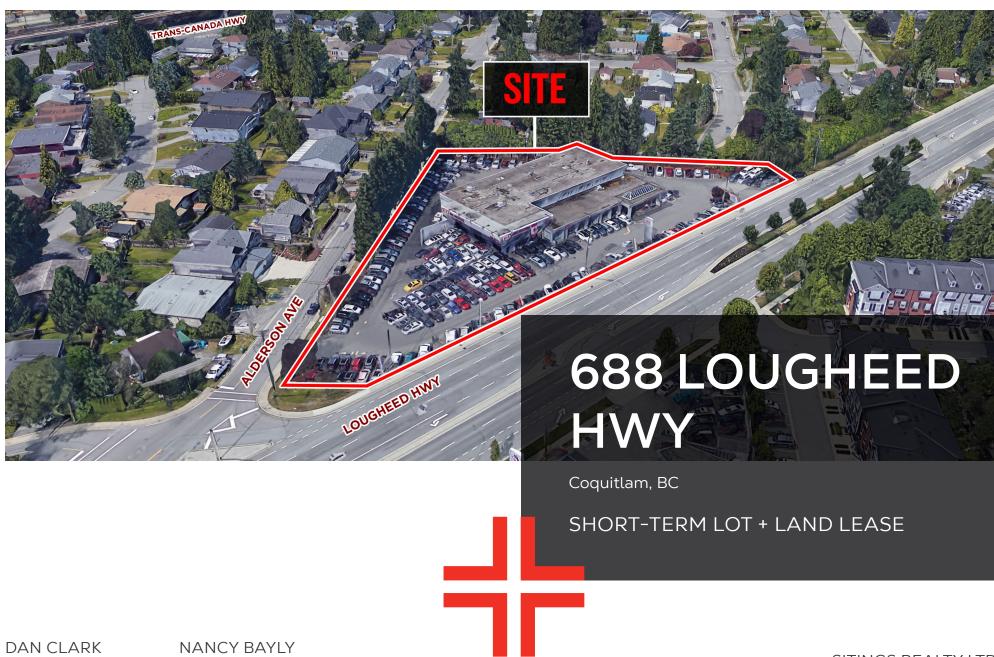

# **PROJECT SUMMARY**

With direct access to major highways and transit-friendly surroundings, 688 Lougheed offers unbeatable convenience for businesses needing flexible space. This property is perfect for short-term storage, automotive use, or overflow vehicle parking. Ample space designed to accommodate a large inventory of cars and other storage, makes it perfect for dealerships, collectors, or anyone in need of extra short-term space.

# 1.84 acre lot + 19,000 SF building

# Parking for 150+ cars

Gross lease rate + utilities: Contact Listing Agents

# Available: Immediately (Great for short term rental up to 1 year)