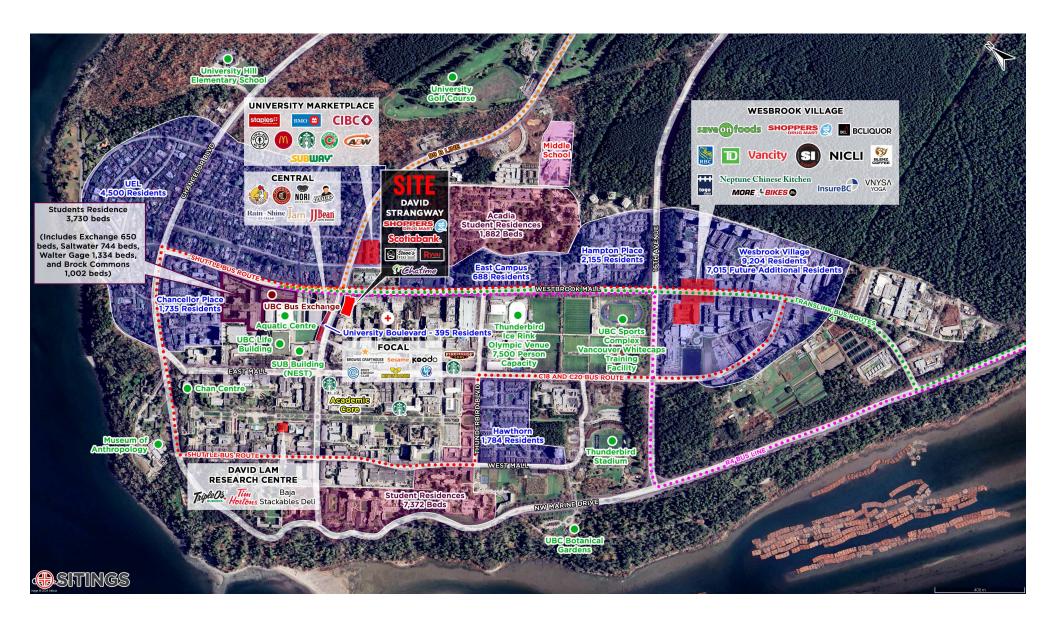

## **AERIAL**

- UBC has a vibrant and growing population of over 60,000 students and 18,000 staff.
- Other nearby landmarks include the Bus exchange, Aquatic centre, UBC Bookstore, and SUB building