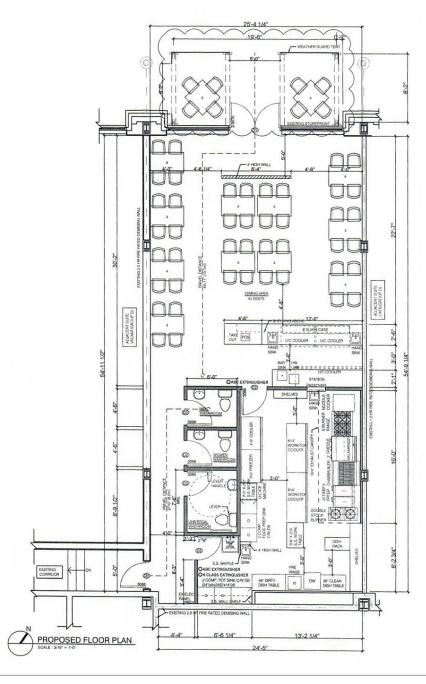

# FLOOR PLAN

# Available Size: 1,662 Rentable SF + 495 SF storage

# Fully Improved Kitchen, including 16' hood