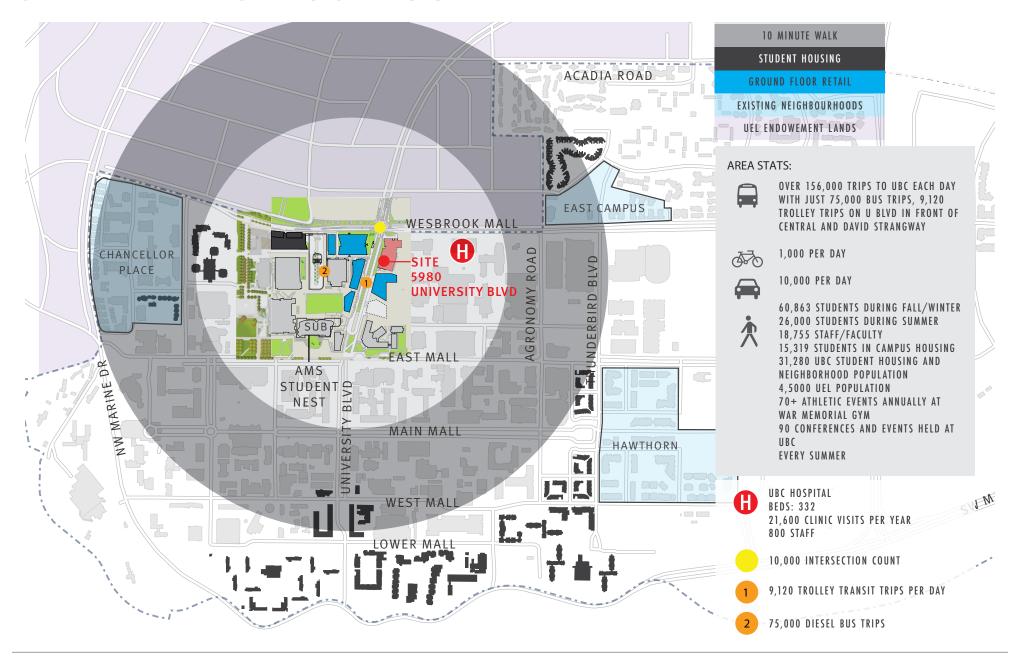

## **ZOOMED AERIAL**

- UBC has a vibrant and growing population of over 60,000 students and 18,000 staff.
- Other nearby landmarks include the Bus exchange, Aquatic centre, UBC Bookstore, and SUB building