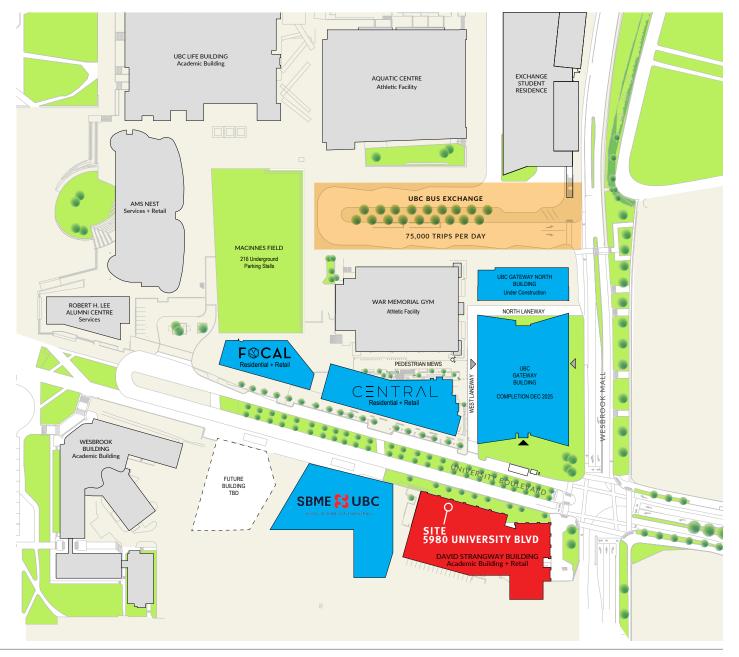

## **AERIAL**

- UBC has a vibrant and growing population of over 60,000 students and 18,000 staff.
- Other nearby landmarks include the Bus exchange, Aquatic centre, UBC Bookstore, and SUB building