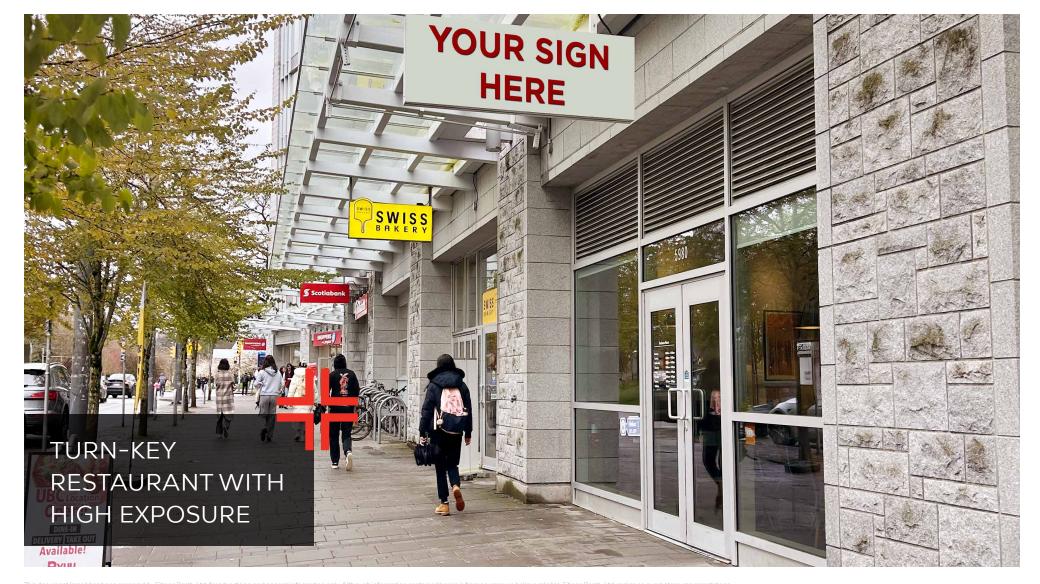

# **PROJECT SUMMARY**

Rare opportunity to secure a fully fixtured kitchen at UBC's Point Grey campus. Turnkey restaurant with 16' hood fan and seating for approximately 50 patrons.

High foot traffic location with strong restaurant co-tenancy makes this a destination for customers from all across campus.

## **NEARBY TENANTS**