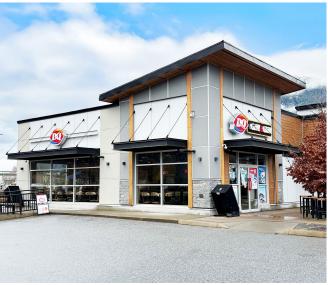

Available: Summer 2025

# Commercial Parking: 3.55 spaces per 1,000 SF

Storefront Signage:

Water Tower Pylon of 60' in height

(approx.)

#### **DEMOGRAPHICS**

|                                    | 5 MIN     | 10MIN     |
|------------------------------------|-----------|-----------|
| 2024 Population                    | 8,471     | 24,999    |
| 2029 Populations Projections       | 9,641     | 26,959    |
| 2024 Average HH Income             | \$136,503 | \$153,927 |
| 2029 Average HH Income Projections | \$170,891 | \$183,668 |

### **PROJECT TENANTS**









**NOODLEBOX**.

SOUTHEAST ASIAN NOODLE BAR 🛦









#### CONTACT

SHELDON SCOTT

Personal Real Estate Corporation Sitings Realty Ltd

604.788.1225 sheldon@sitings.ca



## SITE PLAN



**COMMERCIAL WAY** 

# **PHOTOS**













## **AERIAL**