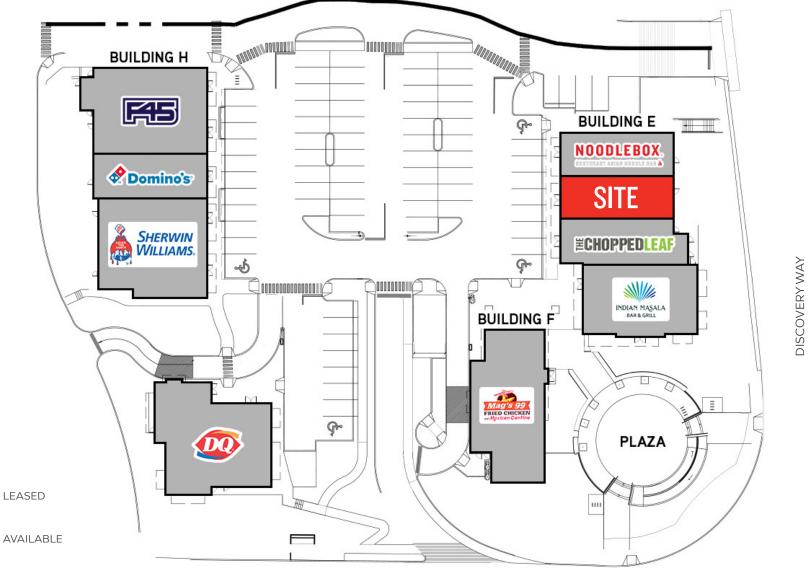

ditional Rent: \$15.50 PSF (est. 2025)

Available: Summer 2025

# Commercial Parking: 3.55 spaces per 1,000 SF

Storefront Signage:

Water Tower Pylon of 60' in height

(approx.)

#### **DEMOGRAPHICS**

|                                    | 5 MIN     | 10MIN     |
|------------------------------------|-----------|-----------|
| 2024 Population                    | 8,471     | 24,999    |
| 2029 Populations Projections       | 9,641     | 26,959    |
| 2024 Average HH Income             | \$136,503 | \$153,927 |
| 2029 Average HH Income Projections | \$170,891 | \$183,668 |

### **PROJECT TENANTS**









**NOODLEBOX**.

SOUTHEAST ASIAN NOODLE BAR 🛦









#### CONTACT

SHELDON SCOTT

Personal Real Estate Corporation Sitings Realty Ltd

604.788.1225 sheldon@sitings.ca



## SITE PLAN



**COMMERCIAL WAY** 

# **PHOTOS**













## **AERIAL**