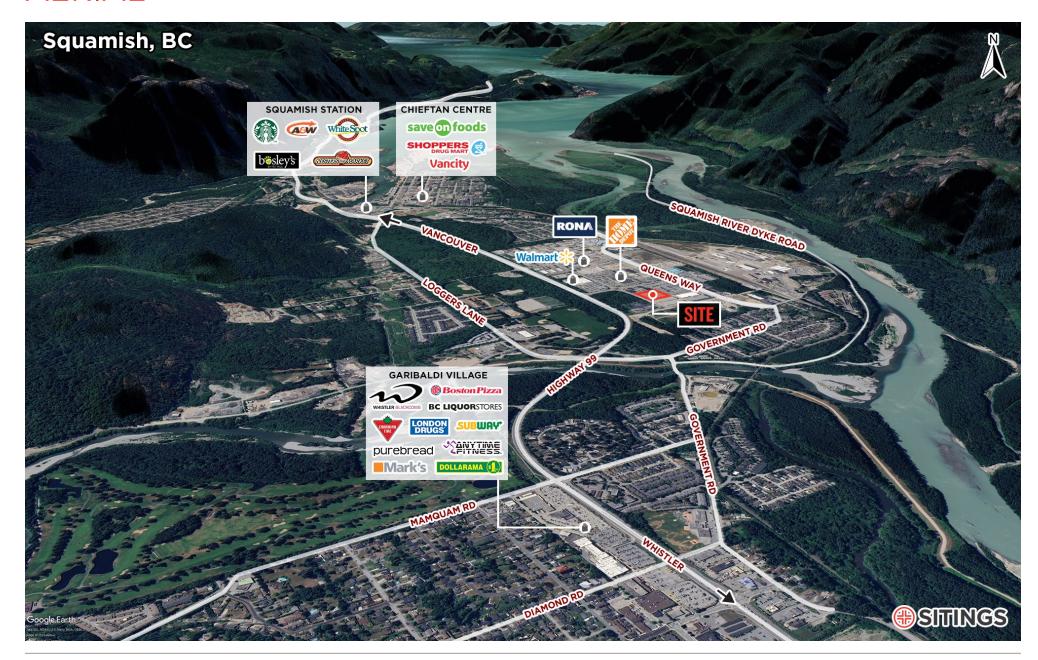

## **AERIAL**

- **Prime Location:** Strategically positioned across from Walmart and Home Depot, ensuring high visibility and strong customer traffic.
- Rapidly Growing Market: Squamish is one of BC's fastest-growing communities, making it an ideal location for businesses.
- Convenient Entry: Traffic lights at Highway 99 and Commercial Way provide smooth access for both northbound and southbound traffic.
- Seamless Accessibility: Easy access to Commercial Way and Discovery Way for effortless connectivity.