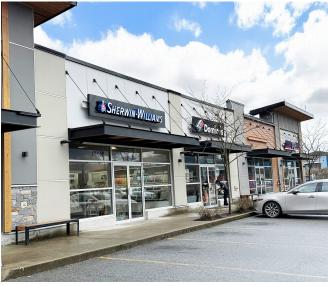

ilable: Summer 2025

# Commercial Parking: 3.55 spaces per 1,000 SF

Storefront Signage:

Water Tower Pylon of 60' in height

(approx.)

#### **DEMOGRAPHICS**

|                                    | 5 MIN     | 10MIN     |
|------------------------------------|-----------|-----------|
| 2024 Population                    | 8,471     | 24,999    |
| 2029 Populations Projections       | 9,641     | 26,959    |
| 2024 Average HH Income             | \$136,503 | \$153,927 |
| 2029 Average HH Income Projections | \$170,891 | \$183,668 |

### **PROJECT TENANTS**









**NOODLEBOX**.

SOUTHEAST ASIAN NOODLE BAR 🛦









#### CONTACT

SHELDON SCOTT

Personal Real Estate Corporation Sitings Realty Ltd

604.788.1225 sheldon@sitings.ca



## SITE PLAN



**COMMERCIAL WAY** 

# **PHOTOS**













## **AERIAL**