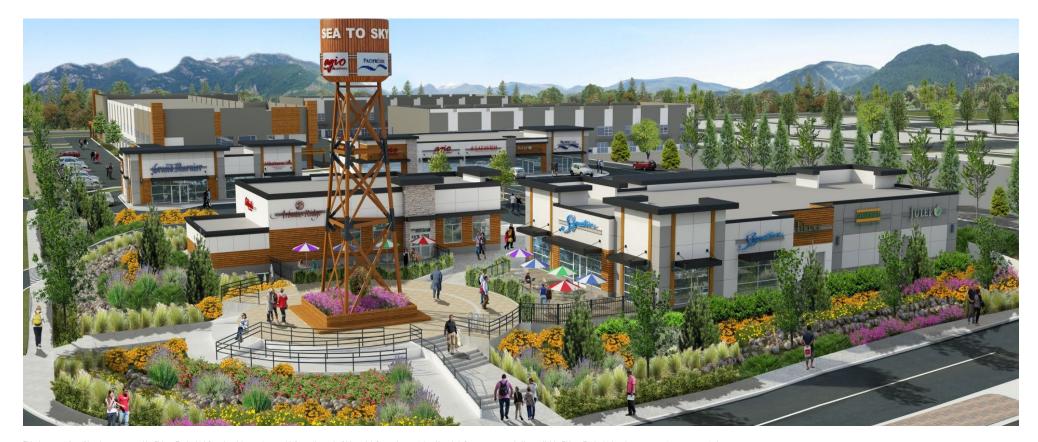

#### PROJECT SUMMARY

Sea to Sky Business Park is a multi-phase commercial development in Squamish, BC, by the Solterra Group of Companies. The retail phase features a vibrant shopping plaza spanning over 21,000 square feet of service and retail space. It is home to a diverse mix of tenants, including Dairy Queen, Sherwin-Williams, F45 Fitness, and Domino's Pizza, among others.

This modern retail hub offers an unparalleled opportunity for businesses looking to thrive in one of BC's most dynamic regions.