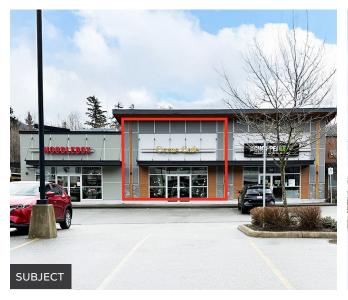

# Availability: Unit 2 - 1,500 SF

Base Rent: \$30.00 PSF

# Additional Rent: \$15.50 PSF (est. 2025)

Available: Summer 2025

# Commercial Parking: 3.55 spaces per 1,000 SF

Storefront Signage:

Water Tower Pylon of 60' in height

(approx.)