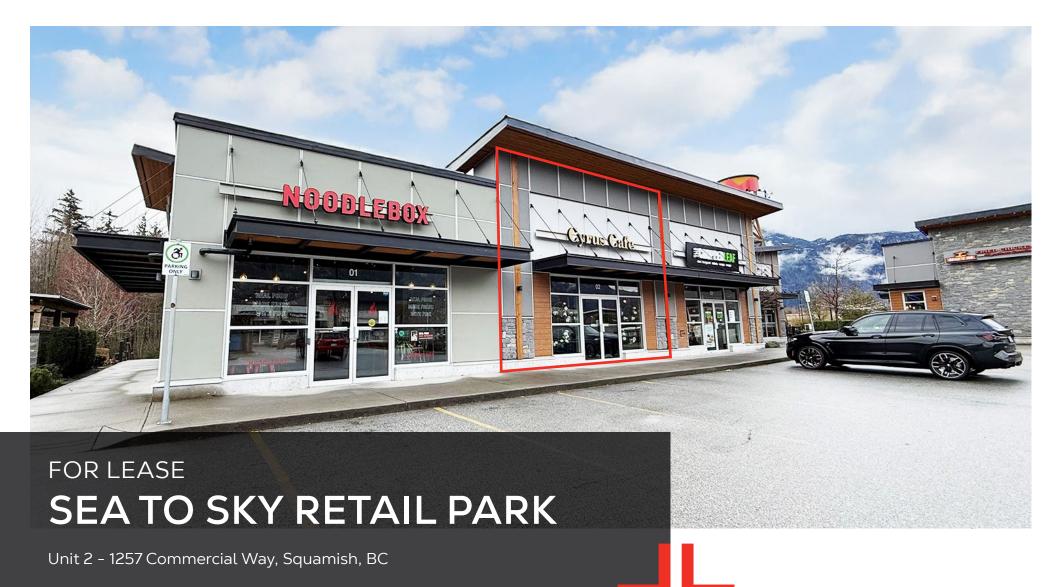

# Availability: Unit 2 - 1,500 SF

Base Rent: \$30.00 PSF

# Additional Rent: \$15.50 PSF (est. 2025)

Available: Summer 2025

# Commercial Parking: 3.55 spaces per 1,000 SF

Storefront Signage:

Water Tower Pylon of 60' in height

(approx.)