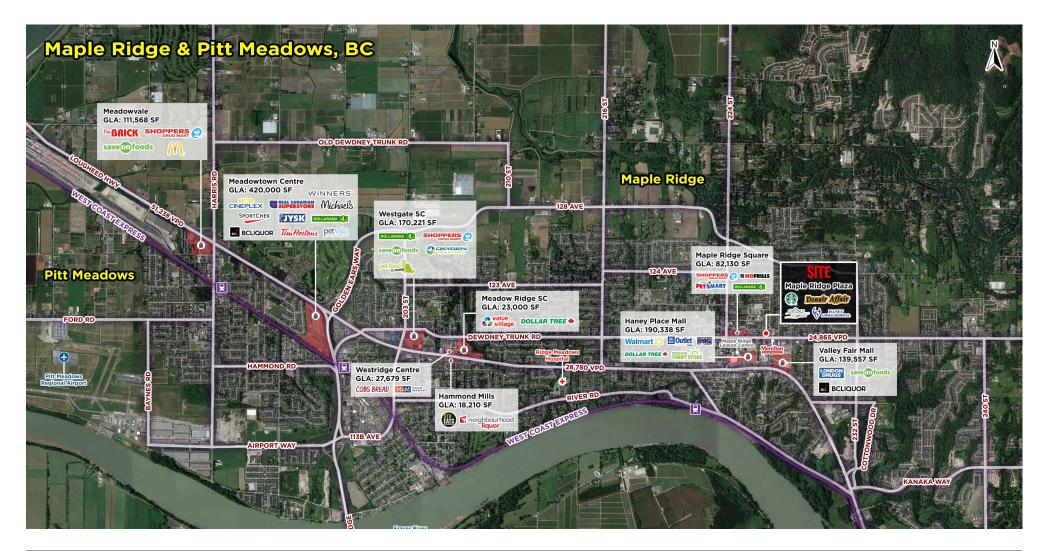

#### **PROJECT SUMMARY**

Maple Ridge Plaza is a neighbourhood strip centre centrally located on the northwest corner of Dewdney Trunk Road and 227th Street in one of Maple Ridge's primary retail nodes. Maple Ridge Plaza is home to several service-oriented tenants which cater to the surrounding residential and daytime population. Located on the major east-west thoroughfare running through Maple Ridge, this location provides excellent corner exposure to over 24,865 vehicles per day (Dewdney Trunk Road). This retail node is home to many national retail brands and is a primary shopping destination for local residents.

#### **AREA TENANTS**

Walmart : Drug Outlet UNOFRILLS save on foods SHOPPERS Drug Mart Drugs Dollarama