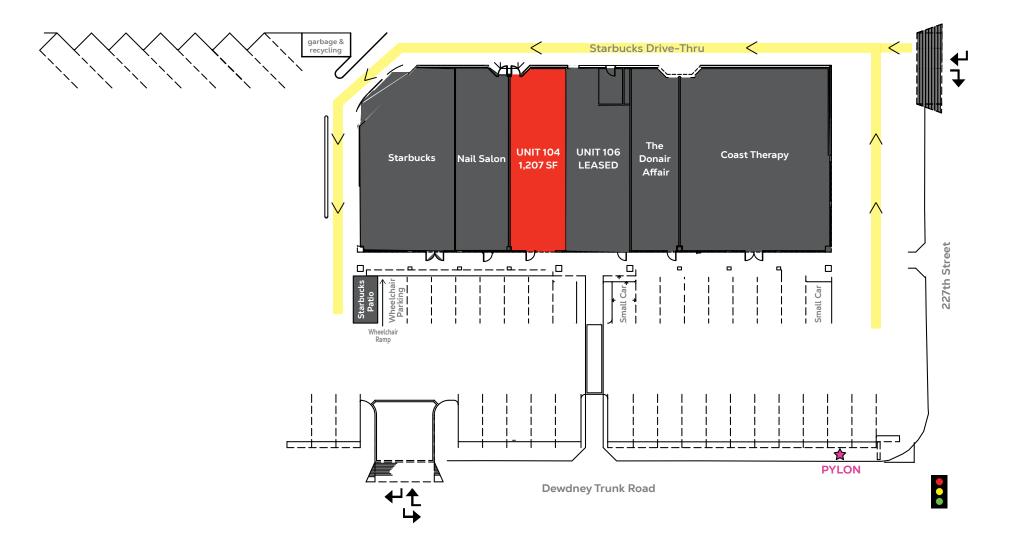

#### DETAILS

| ♣ Size: Unit 104: 1,207 SF<br>Unit 106: LEASED | Commercial Parking: 43 parking stalls                |
|------------------------------------------------|------------------------------------------------------|
| Hease Rent: Contact Listing Agents             | 井 Large bulkhead signage + pylon signage opportunity |
| Additional Rent: \$19.65 PSF (2025 est.)       | + <u>Available:</u> Contact Listing Agents           |

#### SITE PLAN

This document/email has been prepared by Stings Reatly Ltd. for advertising and general information only. Atthough information contained herein is from sources we believe reliable. Stings Reatly Ltd. for advertising and general information only. Atthough information contained herein is from sources we believe reliable. Stings Reatly Ltd. That haves no guarantees, representations or warrantes of any kind, expressed or implied, regarding the information including, but not limited to content, accuracy and reliability. This document/email is subject to errors and omissions and any interested party should undertake their own inquiries as to the accuracy of the information. Stings Reatly Ltd. excludes unequivocally al inferred or implied terms, conditions and warranties arising out of this document and excludes all liability for loss and damages arising there form. All areas, measurements and dimension herein are approximate, interested parties/tenant are to verify measurements if important to them. This document terresresting out of the information representation teresrested party should atmages arising there form. All areas, measurements and dimension herein are approximate, interested parties/tenant are to verify measurements if important to them. This document terresresting out of the information representation teresrested party should atmages are approximate.