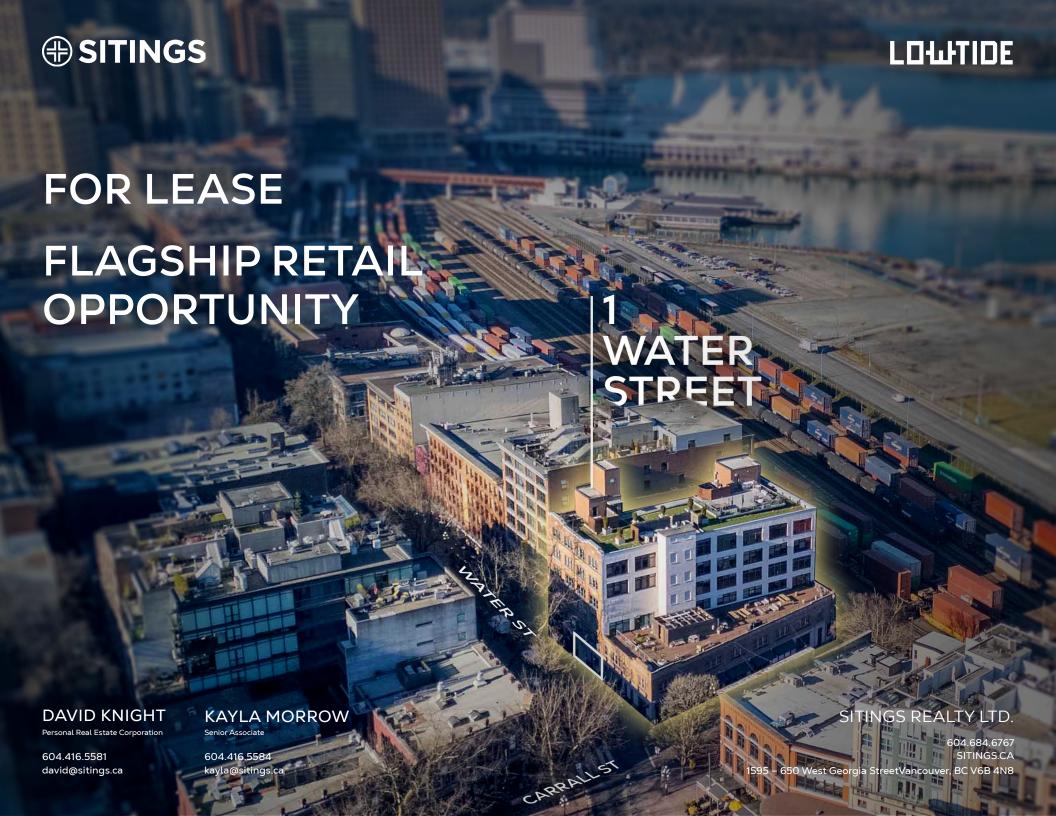

### FLAGSHIP RETAIL **OPPORTUNITY**

Partner with Low Tide Properties on a premier retail space in one of the city's most dynamic shopping and dining destinations.

- Average of 20,000 local and tourist pedestrians visit Water Street per day between June-September (2024).
- Over 1.32 million cruise ship passengers arrived in Vancouver in 2024, just a 10-minute walk to 1 Water Street.
- Join renowned brands like Aesop, Stüssy, Herschel, Le Labo, and Oak + Fort.
- 1,500 to 7,700 SF available with flexible lease terms.
- Water Street retailers generate approx. \$1,000-\$4,000 per square foot in sales revenue.
- Located at Maple Tree Square, where Water, Carrall, Alexander, and Powell Streets intersect.