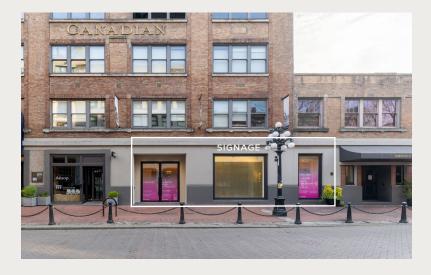

### **EXTERIOR PHOTOS**

### FLAGSHIP RETAIL **OPPORTUNITY**

Partner with Low Tide Properties on a premier retail space in one of the city's most dynamic shopping and dining destinations.

- Average of 20,000 local and tourist pedestrians visit Water Street per day between June-September (2024).
- Over 1.32 million cruise ship passengers arrived in Vancouver in 2024, just a 10-minute walk to 1 Water Street.
- Join renowned brands like Aesop, Stüssy, Herschel, Le Labo, and Oak + Fort.
- 1,500 to 7,700 SF available with flexible lease terms.
- Water Street retailers generate approx. \$1,000-\$4,000 per square foot in sales revenue.
- Located at Maple Tree Square, where Water, Carrall, Alexander, and Powell Streets intersect.