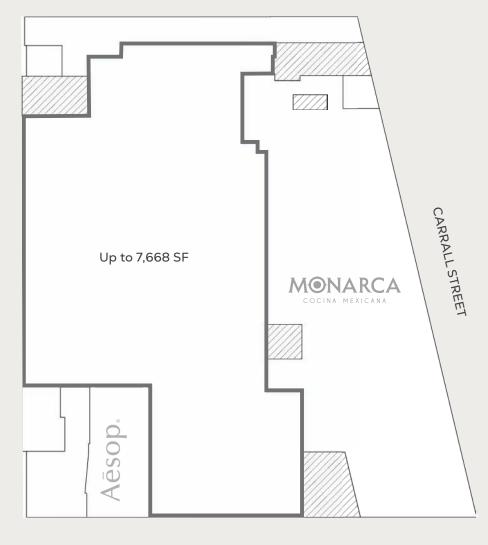

#### FLEXIBLE FLOOR PLAN

#### Flexible Demising Options up to 7,668 SF

- Rent: Contact Listing Agents
- Zoning: HA-2
- Available: Immediately
- Term: Flexible

WATER STREET