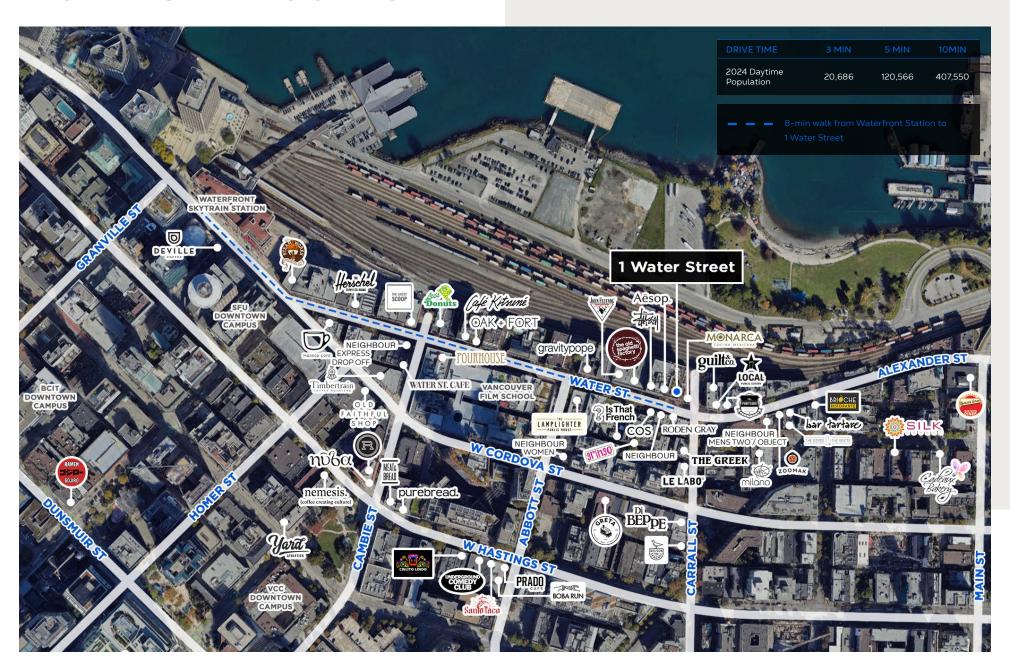

### HIGH PROFILE LOCATION

### FLAGSHIP RETAIL **OPPORTUNITY**

Partner with Low Tide Properties on a premier retail space in one of the city's most dynamic shopping and dining destinations.

- Average of 20,000 local and tourist pedestrians visit Water Street per day between June-September (2024).
- Over 1.32 million cruise ship passengers arrived in Vancouver in 2024, just a 10-minute walk to 1 Water Street.
- Join renowned brands like Aesop, Stüssy, Herschel, Le Labo, and Oak + Fort.
- 1,500 to 7,700 SF available with flexible lease terms.
- Water Street retailers generate approx. \$1,000-\$4,000 per square foot in sales revenue.
- Located at Maple Tree Square, where Water, Carrall, Alexander, and Powell Streets intersect.