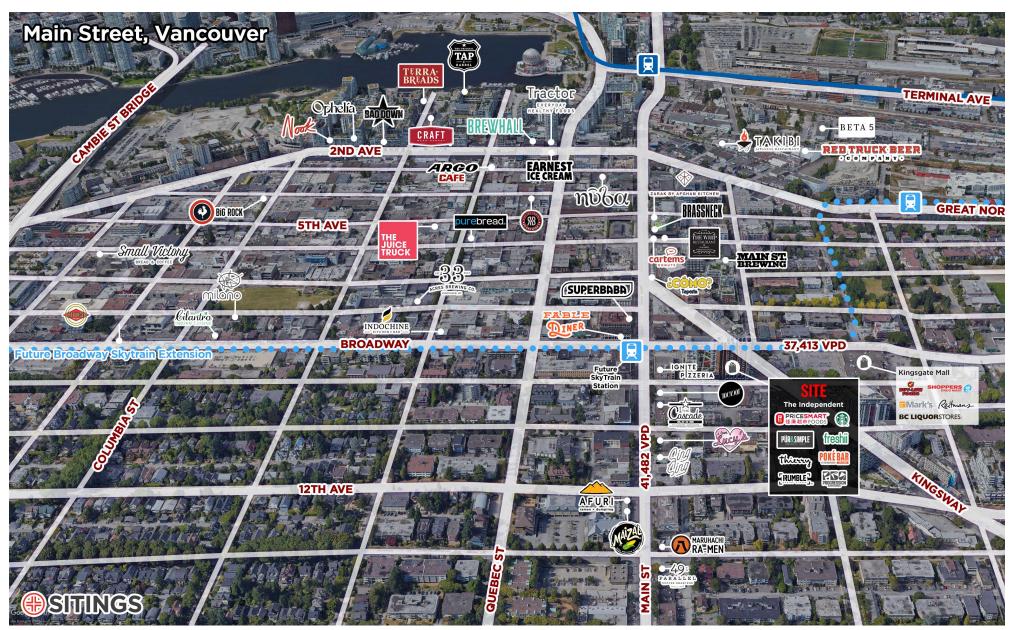

# AERIAL

This document/email has been prepared by Sitings Realty Ltd. for advertising and general information only. Although information contained herein is from sources we believe reliable, Sitings Realty Ltd. for advertising and general information only. Although information contained herein is from sources we believe reliable, Sitings Realty Ltd. makes no guarantees, representations or warranties of any kind, expressed or implied, regarding the information including, but not limited to, warranties of content, accuracy and reliability. This document/email is subject to errors and omissions and any interested parity should undertake their own inquiries as to the accuracy of the information. Sitings Realty Ltd. excludes unequivocally all inferred or implied terms, conditions and warranties arising out of this document and excludes all liability for loss and damages arising there from. All areas, measurements and dimension herein are approximate, interested parties/tenant are to verify measurements if important to them. This document/email is not an inducement representation.

Strategically located at the crossroads of Main Street, Kingsway, and Broadway, The Independent enjoys unparalleled connectivity. It is serviced by five major bus routes, lies adjacent to the future Mount Pleasant SkyTrain Station, and is located along the 10th Avenue bike route, one of Vancouver's busiest east-west corridors.