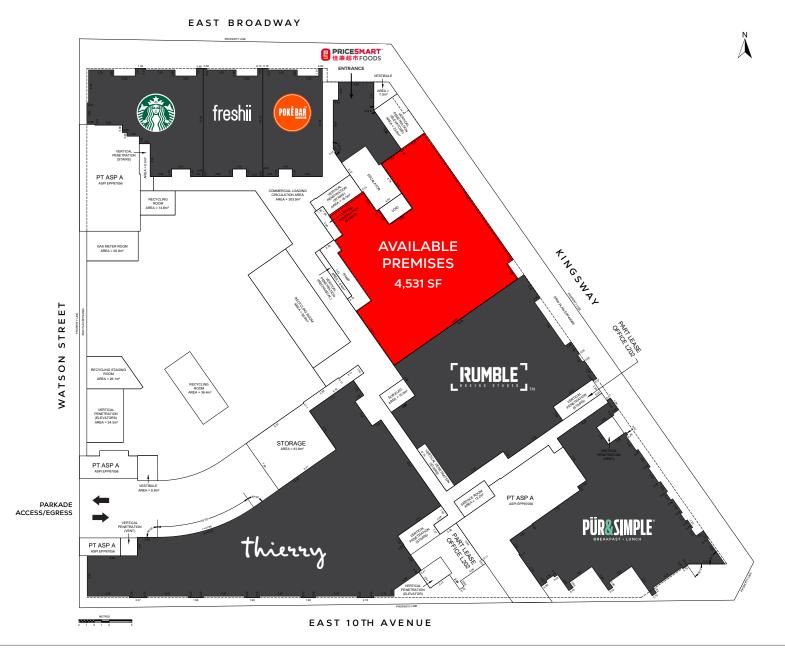

#### SITE PLAN

This document/email has been prepared by Stings Reatly Ltd. makes no guarantees, representations or warranties of any kind, expressed or implied, regarding the information including, but not limited to warranties of content, accuracy and reliability. This document/email is subject to arrow and omissions and any interested party should undertake their own inquiries as to the accuracy of the information. Stings Reatly Ltd. excludes unequivocally all inferred or implied terms, conditions and any interested party should arising there from. All areas, measurements and dimension herein are approximate, interested parties/lenant are to verify measurements if important to them. This document/emails to not an inducement encoder to receive and excludes all tability for loss and damages arising there from. All areas, measurements and dimension herein are approximate.

#### Size: 4,531 SF #

- # Base Rent: Contact Listing Agent
- ╬ Additional Rent: \$21.00 PSF

#### **CO-TENANTS**