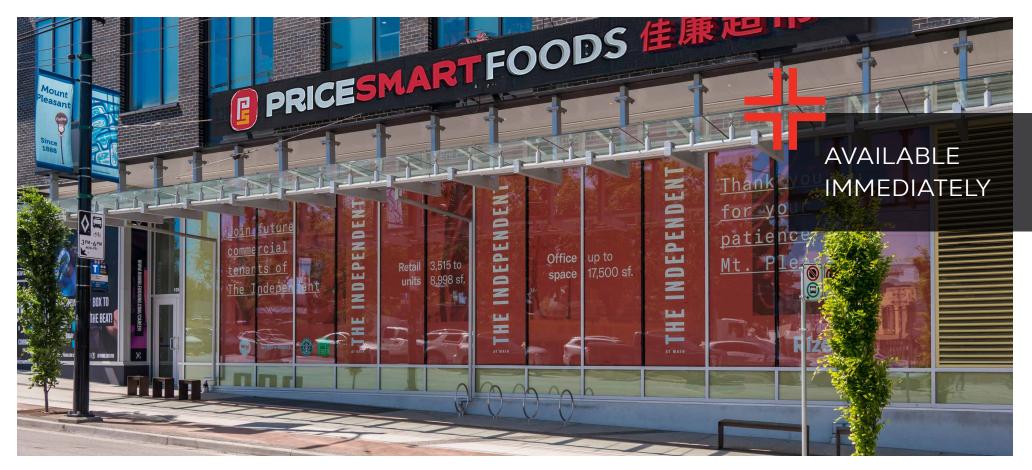

#### Size: 4,531 SF #

- # Base Rent: Contact Listing Agent
- ╬ Additional Rent: \$21.00 PSF

#### # Available: Immediately

- ╬ Ceiling Height: 18 feet from slab to slab
- # Commercial Parking: 122 paid parking stalls