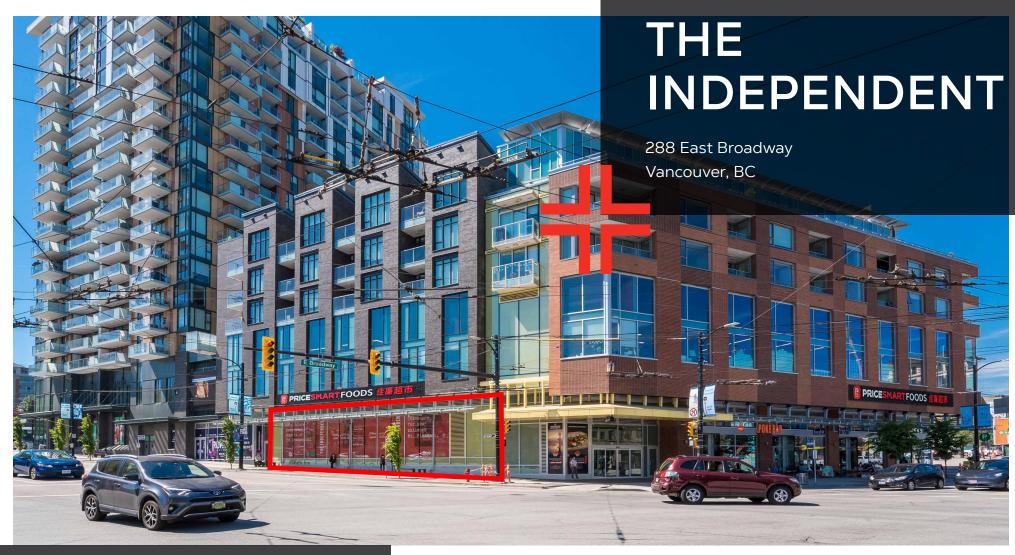

# PROJECT SUMMARY

The Independent, a mixed-use development of exceptional stature, stands as a landmark in the heart of Vancouver's iconic Mount Pleasant neighborhood. Featuring 258 homes and retail anchored by PriceSmart Foods, it seamlessly blends residential living with vibrant commercial opportunities.

Strategically located at the crossroads of Main Street, Kingsway, and Broadway, The Independent enjoys unparalleled connectivity. It is serviced by five major bus routes, lies adjacent to the future Mount Pleasant SkyTrain Station, and is located along the 10th Avenue bike route, one of Vancouver's busiest east-west corridors.