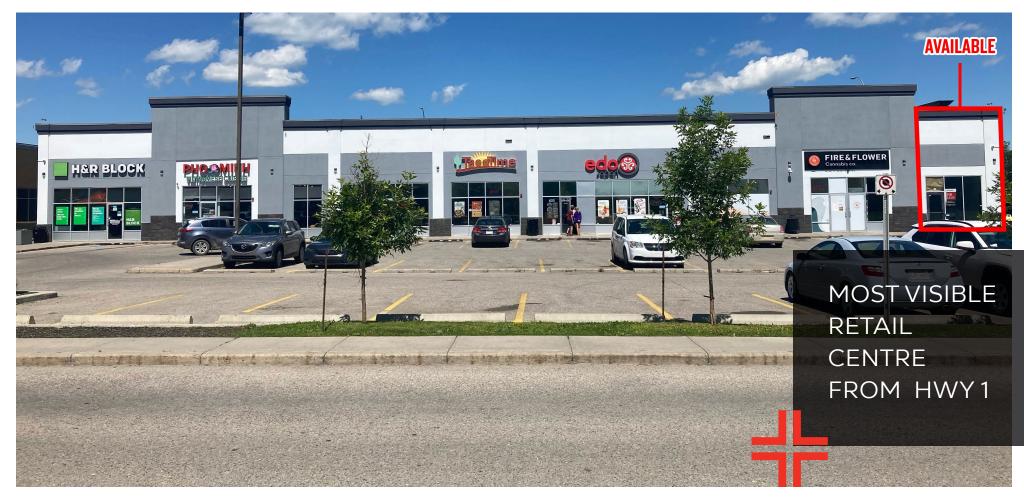

# 1,519 SF available

# Signage: Highway 1 Pylon & Building Signage

# Highway 1: 26,350 VPD

 $\triangleright$ 

VIRTUAL TOUR (End-Cap Unit)