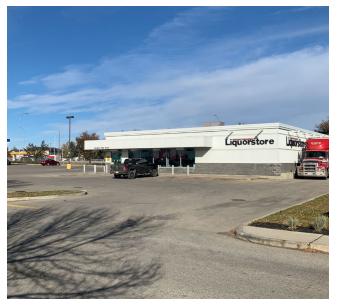

# PROJECT **SUMMARY**

Pine Centre is a well positioned, highly visible strip centre that is strategically located just 35 km east of Calgary in Strathmore, Alberta. The site is anchored by a 40,000 SF No Frills grocery store, Dollar Tree and Canadian Tire, with an all-turns signalled intersection, traffic can easily enter & exit the site off of Highway 1, Canada's major East/West transportation route.

# Highway 1: 26,350 VPD

 $\triangleright$ 

VIRTUAL TOUR (End-Cap Unit)