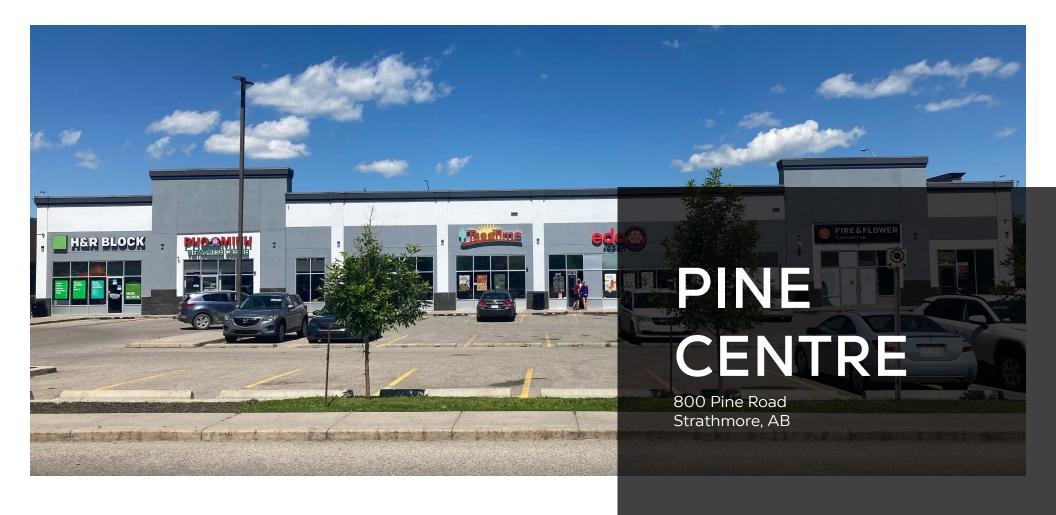

# PROJECT **SUMMARY**

Pine Centre is a well positioned, highly visible strip centre that is strategically located just 35 km east of Calgary in Strathmore, Alberta. The site is anchored by a 40,000 SF No Frills grocery store, Dollar Tree and Canadian Tire, with an all-turns signalled intersection, traffic can easily enter & exit the site off of Highway 1, Canada's major East/West transportation route.

Join other tenants like Tim Hortons, McDonald's, Boston Pizza, Fire and Flower, and Scotiabank.

- Strathmore's population has increased by 5.9% over the last 5 years and is expected to show strong and steady growth of 5.8% over the next 5 years.
- The town's economy base is diversified with manufacturing, cattle operations, agriculture, public sector, and oil and gas.
- The town has available services to double in size and has a number of Area Structure Plans in progress.