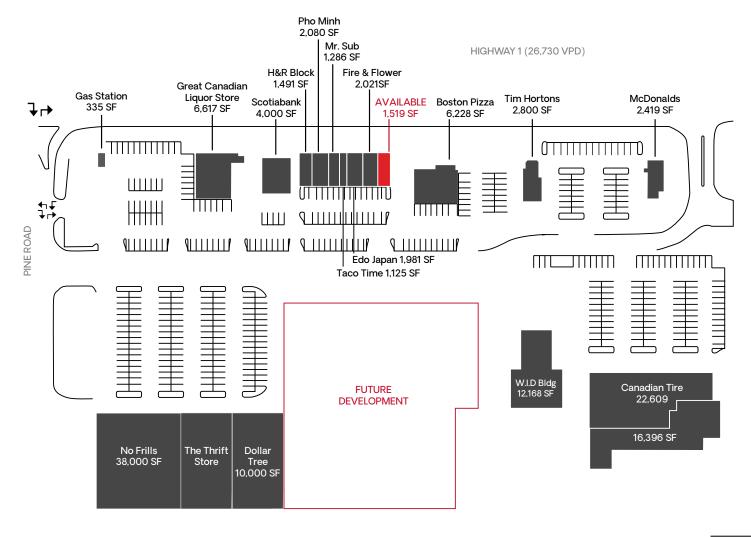

# Additional Rent: \$11.90 PSF

# 187 Surface Parking

# Contact Listings Agent for Rates

# Highway 1: 26,350 VPD

 $\triangleright$ 

VIRTUAL TOUR (End-Cap Unit)

#### **AREA TENANTS**















#### **DEMOGRAPHICS**

|                         | 1KM      | ЗКМ      | 5KM      | TRADE AREA |
|-------------------------|----------|----------|----------|------------|
| 2024 Population         | 2,178    | 12,540   | 15,873   | 30,254     |
| 2029 Population         | 2,314    | 13,310   | 16,739   | 32,001     |
| 2024 Avg HH Income      | \$78,874 | \$97,180 | \$97,597 | \$96,798   |
| 2024 Daytime Population | 2,483    | 10,908   | 14,186   | 25,241     |

## **CONTACT**

#### **BRANDON SIBAL**

Personal Real Estate Corporation Sitings Realty Ltd

604.628.2582 brandon@sitings.ca