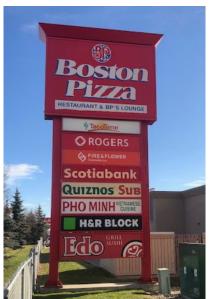

Join other tenants like Tim Hortons, McDonald's, Boston Pizza, Fire and Flower, and Scotiabank.

- Strathmore's population has increased by 5.9% over the last 5 years and is expected to show strong and steady growth of 5.8% over the next 5 years.
- The town's economy base is diversified with manufacturing, cattle operations, agriculture, public sector, and oil and gas.
- The town has available services to double in size and has a number of Area Structure Plans in progress.