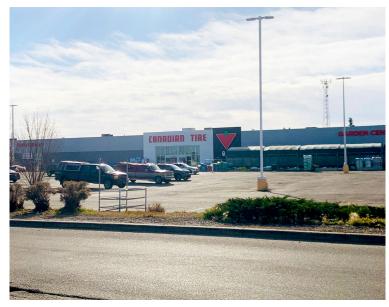

# PROJECT **SUMMARY**

Pine Centre is a well positioned, highly visible strip centre that is strategically located just 35 km east of Calgary in Strathmore, Alberta. The site is anchored by a 40,000 SF No Frills grocery store, Dollar Tree and Canadian Tire, with an all-turns signalled intersection, traffic can easily enter & exit the site off of Highway 1, Canada's major East/West transportation route.

Join other tenants like Tim Hortons, McDonald's, Boston Pizza, Fire and Flower, and Scotiabank.

- Strathmore's population has increased by 5.9% over the last 5 years and is expected to show strong and steady growth of 5.8% over the next 5 years.
- The town's economy base is diversified with manufacturing, cattle operations, agriculture, public sector, and oil and gas.
- The town has available services to double in size and has a number of Area Structure Plans in progress.

#### **AREA TENANTS**