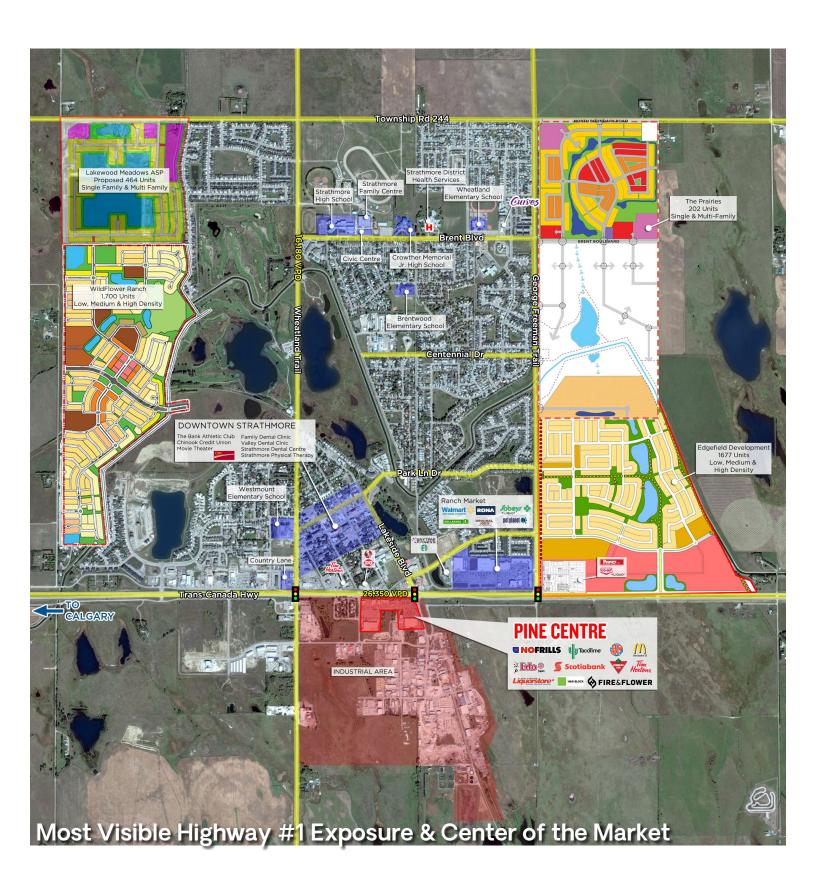

# PROJECT **SUMMARY**

Pine Centre is a well positioned, highly visible strip centre that is strategically located just 35 km east of Calgary in Strathmore, Alberta. The site is anchored by a 40,000 SF No Frills grocery store, Dollar Tree and Canadian Tire, with an all-turns signalled intersection, traffic can easily enter & exit the site off of Highway 1, Canada's major East/West transportation route.

Join other tenants like Tim Hortons, McDonald's, Boston Pizza, Fire and Flower, and Scotiabank.

- Strathmore's population has increased by 5.9% over the last 5 years and is expected to show strong and steady growth of 5.8% over the next 5 years.
- The town's economy base is diversified with manufacturing, cattle operations, agriculture, public sector, and oil and gas.
- The town has available services to double in size and has a number of Area Structure Plans in progress.