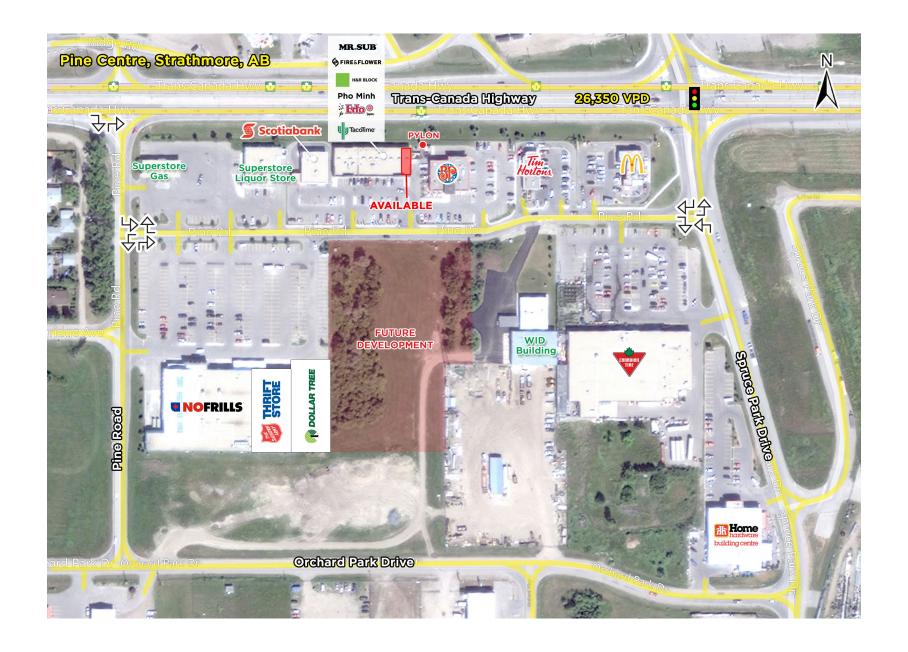

# PROJECT **SUMMARY**

Pine Centre is a well positioned, highly visible strip centre that is strategically located just 35 km east of Calgary in Strathmore, Alberta. The site is anchored by a 40,000 SF No Frills grocery store, Dollar Tree and Canadian Tire, with an all-turns signalled intersection, traffic can easily enter & exit the site off of Highway 1, Canada's major East/West transportation route.

Join other tenants like Tim Hortons, McDonald's, Boston Pizza, Fire and Flower, and Scotiabank.

- Strathmore's population has increased by 5.9% over the last 5 years and is expected to show strong and steady growth of 5.8% over the next 5 years.
- The town's economy base is diversified with manufacturing, cattle operations, agriculture, public sector, and oil and gas.
- The town has available services to double in size and has a number of Area Structure Plans in progress.

# 1,519 SF available

# Signage: Highway 1 Pylon & Building Signage

# Availability: 30 days notice

# Additional Rent: \$11.90 PSF

# 187 Surface Parking

# Contact Listings Agent for Rates

# Highway 1: 26,350 VPD

 $\triangleright$ 

VIRTUAL TOUR (End-Cap Unit)