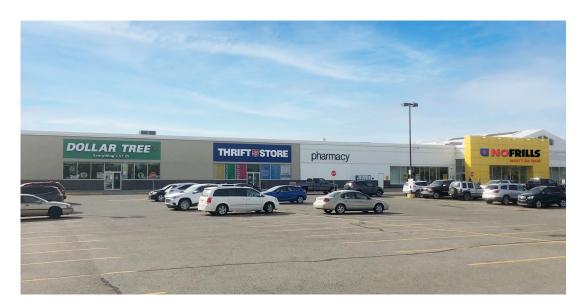

# PROJECT **SUMMARY**

Pine Centre is a well positioned, highly visible strip centre that is strategically located just 35 km east of Calgary in Strathmore, Alberta. The site is anchored by a 40,000 SF No Frills grocery store, Dollar Tree and Canadian Tire, with an all-turns signalled intersection, traffic can easily enter & exit the site off of Highway 1, Canada's major East/West transportation route.

# 1,519 SF available