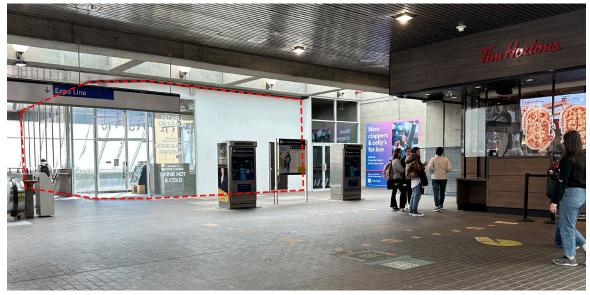

# PROJECT SUMMARY

Stadium-Chinatown SkyTrain Station is located in downtown Vancouver and sees approx. 28,530 riders daily. The station has 3 major access points: SE corner of Beatty St. & Dunsmuir, International Village and Pacific Blvd. The subject unit is located on the interior of the station next to Tim Horton's.

### DETAILS

#### 

High traffic unit with prominent signage and move in ready improvements

VIRTUAL TOUR

+ Join Tim Hortons & 123 Dentist (Coming soon)

+28,530 avg. daily rider on & off boardings. Trains run every 2-3 minutes during peak hours

Available Immediately,
Contact Listing Agent for Rent Details