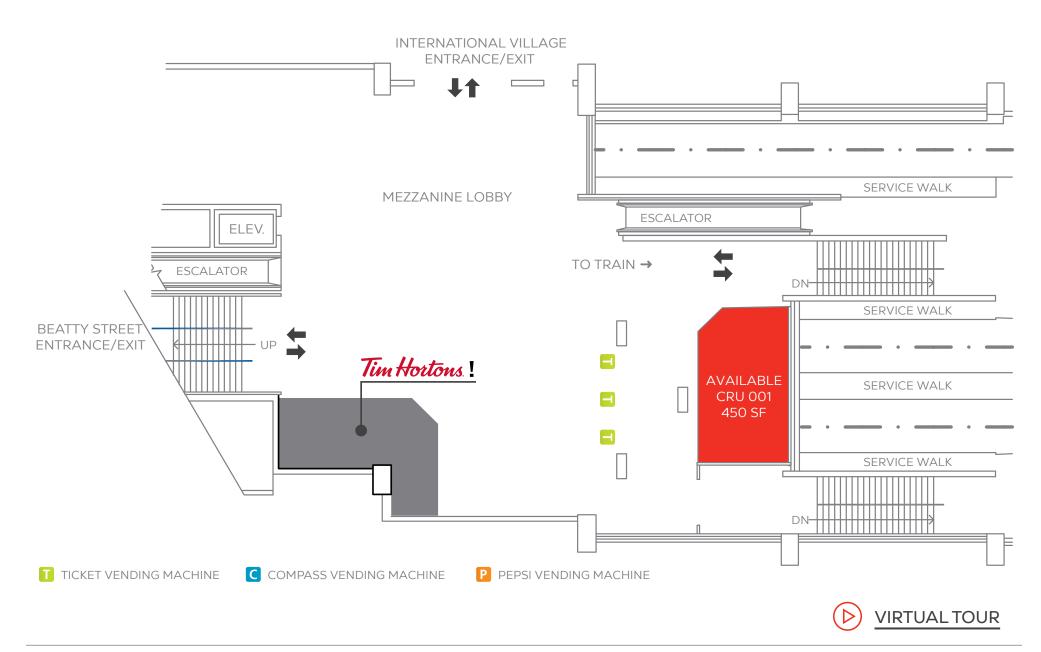

### SITE PLAN

This document/email has been prepared by Stings Realty Ltd. for advertising and general information only. Although information contained herein is from sources we believe reliable. Stings Realty Ltd. for advertising and general information only. Although information contained herein is from sources we believe reliable. Stings Realty Ltd. for advertising and general information only. Although information contained herein is from sources we believe reliable. Stings Realty Ltd. for advertising and general information only. Although information contained herein is from sources we believe reliable. Stings Realty Ltd. for advertising and general information only. Although information contained herein is from sources we believe reliable. Stings Realty Ltd. excludes unequivocally all inferred or implied terms, conditions and waranties arising out of the information including, interested party should undertake their own inquiries as to the accuracy of the information. Stings Realty Ltd. excludes unequivocally all inferred or implied terms, conditions and waranties arising out of this document and excludes all liability for loss and damages arising there form. All areas, measurements and dimension herein are approximate, interested parties/cheant are to verify measurements if imposite that the there are induced to an inducement ereresentation.

# PROJECT SUMMARY

Stadium-Chinatown SkyTrain Station is located in downtown Vancouver and sees approx. 28,530 riders daily. The station has 3 major access points: SE corner of Beatty St. & Dunsmuir, International Village and Pacific Blvd. The subject unit is located on the interior of the station next to Tim Horton's.