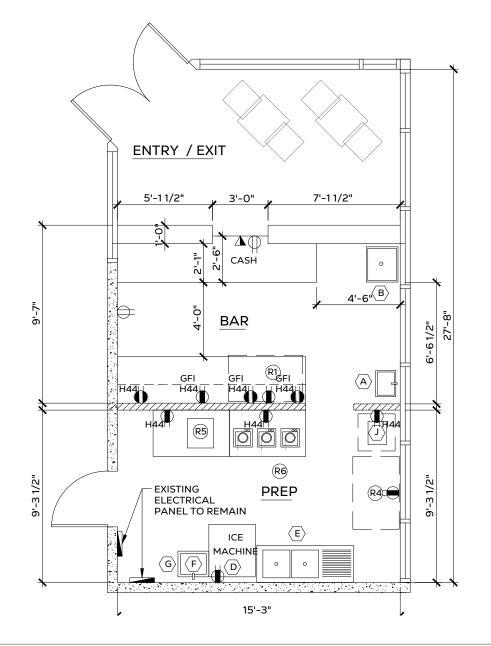

## FLOOR PLAN

### VIRTUAL TOUR

- Here Millwork and granite countertop with cooler insert
- 1x double basin sink
- 1x single basin sink
- Above floor grease trap
- Hot water tank
- Hop sink

This document/email has been prepared by Sitings Realty Ltd. for advertising and general information only. Although information contained herein is from sources we believe reliable, Sitings Realty Ltd. makes no guarantees, representations or warranties of any kind, expressed or implied, regarding the information including, but not limited to, warranties of content, accuracy and reliability. This document/email is subject to errors and omissions and any interested party should undertake their own inquiries as to the accuracy of the information Sitings Realty Ltd. excludes unequivocally all inferred or implied terms, conditions and warranties arising out of this document and excludes all liability for loss and damages arising there from. All areas, measurements and dimension herein are approximate, interested parties/tenant are to verify measurements if important to them. This document/email is not an inducement representation.