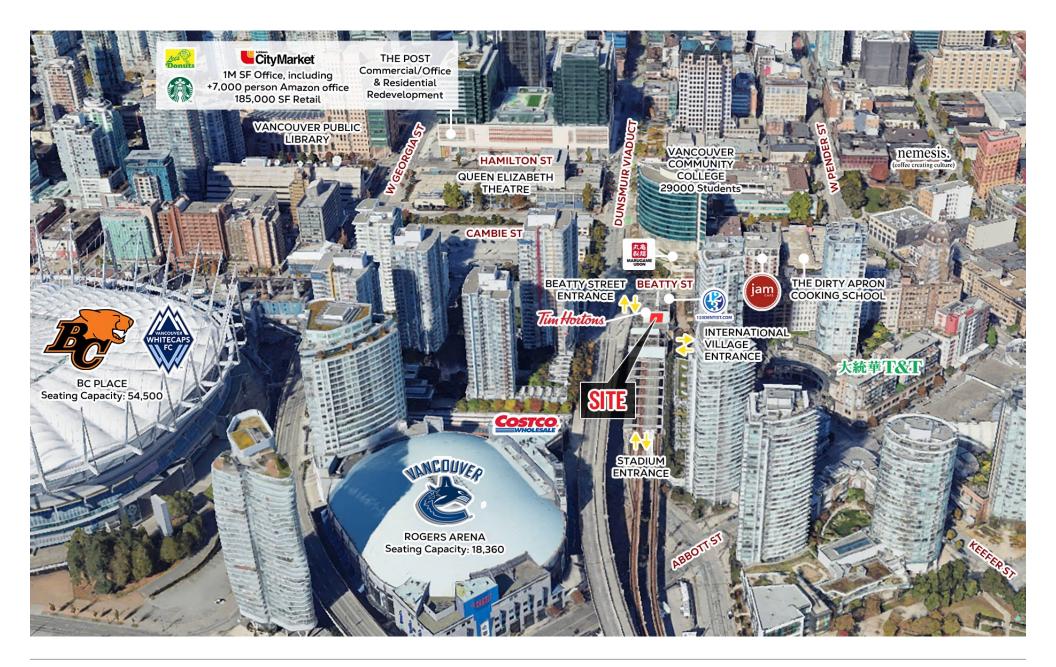

- Stadium-Chinatown Station is the closest SkyTrain station to BC Place and Rogers Arena, two major entertainment venues that host Vancouver's top professional sports teams, and concerts, tradeshows & events.
- There is a dense residential neighbourhood of over 12,000 people within 0.5 km of the site & the station will be the closest stop to the new "The Post" development, which includes a new Loblaws City Market and over 1 M SF of office including over 7,000 Amazon employees.
- Other traffic drivers in the neighborhood include International Village Mall, with a large movie theatre, and the Vancouver Community College Downtown Campus, and Costco.

### **AREA TENANTS**

╡**┩**╺<u>╱</u>┽┎╡╸

**OROGERS ARENA**.