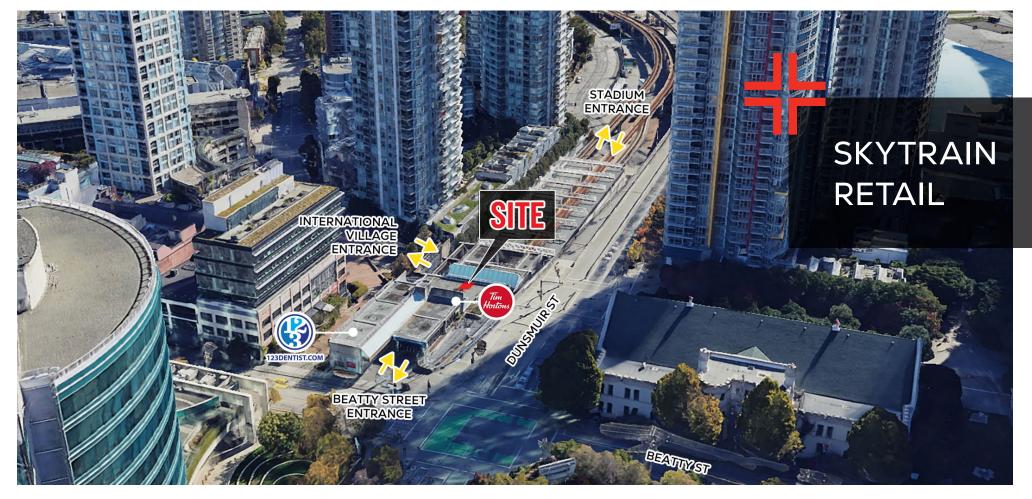

# PROJECT SUMMARY

Stadium-Chinatown SkyTrain Station is located in downtown Vancouver and sees approx. 28,530 riders daily. The station has 3 major access points: SE corner of Beatty St. & Dunsmuir, International Village and Pacific Blvd. The subject unit is located on the interior of the station next to Tim Horton's.

- Stadium-Chinatown Station is the closest SkyTrain station to BC Place and Rogers Arena, two major entertainment venues that host Vancouver's top professional sports teams, and concerts, tradeshows & events.
- There is a dense residential neighbourhood of over 12,000 people within 0.5 km of the site & the station will be the closest stop to the new "The Post" development, which includes a new Loblaws City Market and over 1 M SF of office including over 7,000 Amazon employees.
- Other traffic drivers in the neighborhood include International Village Mall, with a large movie theatre, and the Vancouver Community College Downtown Campus, and Costco.