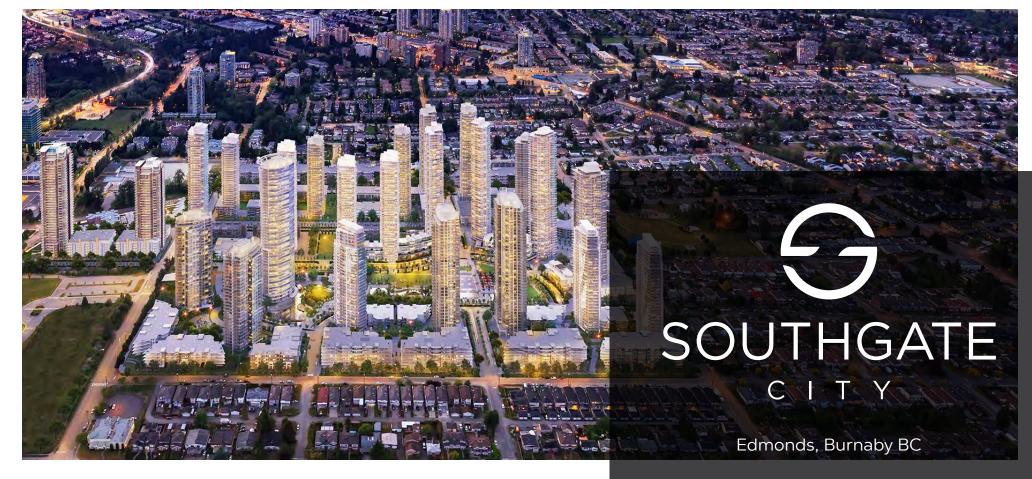

# PROJECT SUMMARY

LINK TO VIDEO

Ledingham McAllister is bringing a brand new era of thoughtful living to the City of Burnaby. Southgate City, a revolutionary 60-acre master planned community in the Edmonds neighborhood, is one of Canada's most significant and largest communities of its kind. The first phase of retail will be anchored by Safeway, TD Bank and CEFA Early Learning.

- Representing the culmination of more than a century's worth of experience in community building in the Province of British Columbia, and is the pinnacle of achievement for Ledingham McAllister.
- Upon completion, Southgate City will consist of over 12,500 homes, +33,000 residents and up to 400,000 square feet of retail and office space.
- Public amenities include a 5 acre central park, 60,000 square foot public plaza, 5km of bike paths, 8km of pedestrian paths and a new community centre.