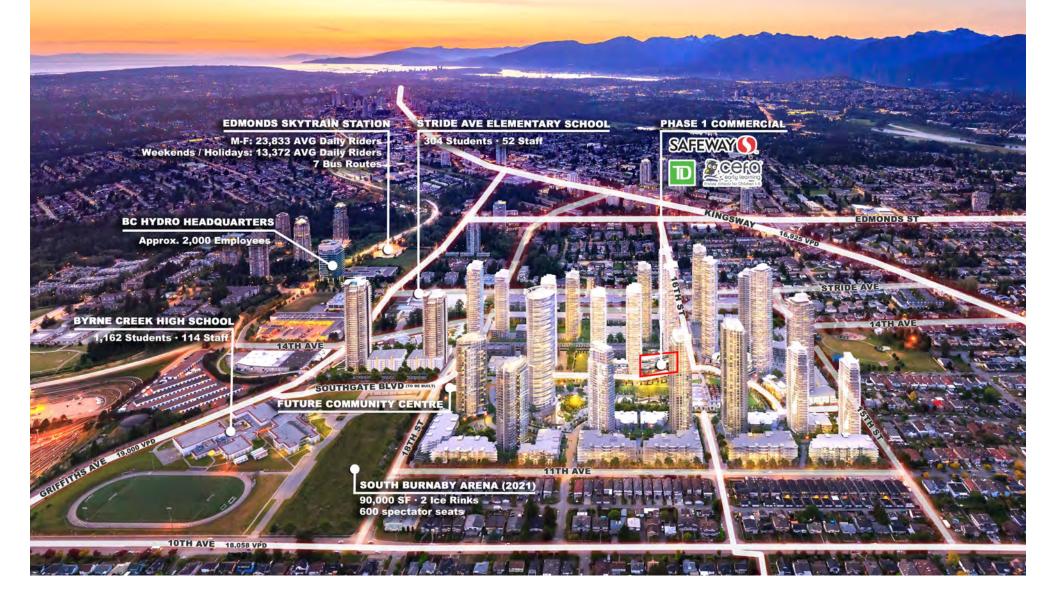

# DETAILS

| #        | <ul> <li>Phase 1 (Bldgs. G 9/10):</li> <li>♣ Safeway, TD Bank, CEFA Early Learning</li> <li>♣ Available Retail: CRU #1 - 1,270 SF<br/>CRU #3 - 1,625 SF</li> <li>♣ Available 2nd Floor: 1,000 - 25,000 SF<br/>(demisable)</li> </ul> | <u>+</u> | Adjacent to Edmonds SkyTrain Station<br><u>Monday-Friday:</u> 23,833 AVG Daily Riders<br><u>Weekends / holidays:</u> 13,372 AVG Daily Riders |
|----------|--------------------------------------------------------------------------------------------------------------------------------------------------------------------------------------------------------------------------------------|----------|----------------------------------------------------------------------------------------------------------------------------------------------|
| ‡-<br>‡- | <u>Phase 1 Retail</u> : Now leasing large format on level 2<br>& registering interest for CRU 1 & 3 retail units<br><u>Phase 2 Retail</u> : coming soon!                                                                             | ╬        | 26 highrise & 17 lowrise buildings combined to total over 10,750,000 SF of residential area                                                  |
| ╬        | Commercial positioned in the heart of the development                                                                                                                                                                                | ╬        | Ample Street Front and Underground Commercial Parking (210 stalls in P1/P2)                                                                  |