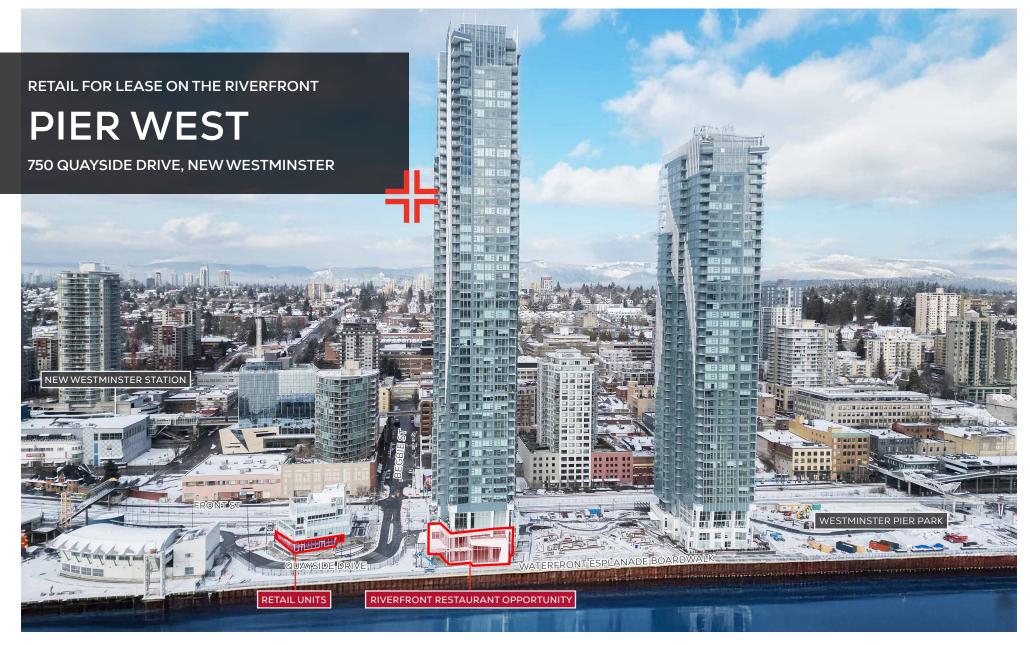

# **PROJECT SUMMARY**

Pier West is a signature mixed-use development by Bosa Development, set along the scenic Waterfront Esplanade Boardwalk and Fraser River. As a cornerstone of New Westminster's waterfront revitalization, Pier West features two striking residential towers, including one of the tallest on Metro Vancouver's waterfront, and a four-storey commercial building.

Highlights:

- **Premier location** in the heart of the Quay District, New Westminster
- Ideal for restaurants and cafés, with units offering dedicated outdoor seating
- Stunning riverfront setting, perfect for an elevated customer experience
- Excellent accessibility via transit, foot traffic, and nearby roadways
- Ample commercial and visitor parking available

# AERIAL

This document/email has been prepared by Sitings Realty Ltd. for advertising and general information only. Although information contained herein is from sources we believe reliable, Sitings Realty Ltd. makes no guarantees, representations or warranties of any kind, expressed or implied, regarding the information including, but not limited to, warranties of content, accuracy and reliability. This document/email is subject to errors and omissions and any interested party should undertake their own inquiries as to the accuracy of the information. Sitings Realty Ltd. excludes unequivocally all inferred or implied terms, conditions and warranties arising out of this document and excludes all liability for loss and damages arising there from. All areas, measurements and dimension herein are approximate, interested parties/tenant are to verify measurements if important to them. This document/email is not an inducement representation.