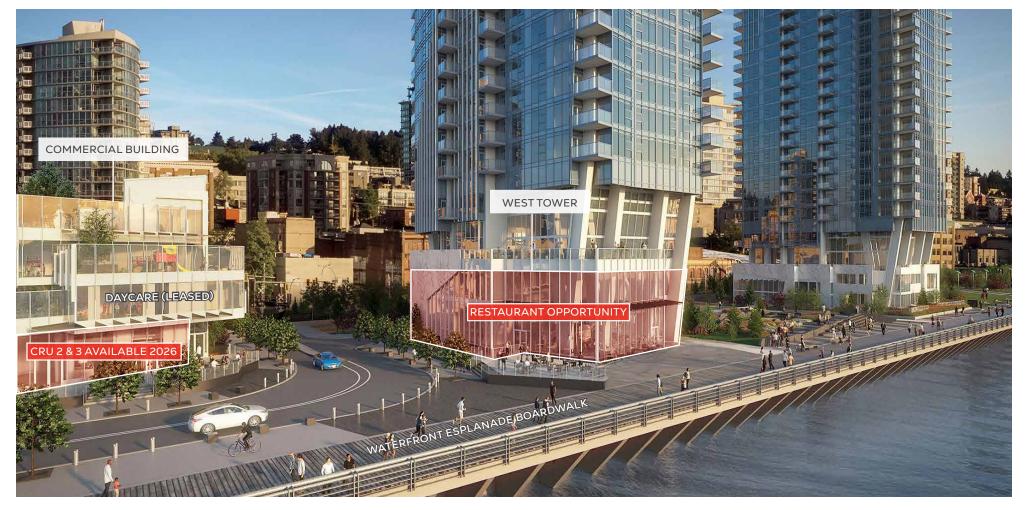

### ╬ WEST TOWER

- Restaurant Opportunity: 4,500 up to 6,005 SF plus 880 SF patio (approx.)
- Residential: 665 units
- <u>Ceiling Height:</u> Up to 27 ft. (approx.)
- Available: Immediately

### ╬ COMMERCIAL BUILDING

 Ground Level:

 CRU 2:
 872 SF (Available 2026)

 CRU 3:
 1,116 SF (Available 2026)

 Total:
 1,988 SF (Available 2026)

 $\underline{\text{Patio:}}$  1,000 SF (approx.) in front of CRU 2 & 3

# RENDERINGS

his document/email has been prepared by Sitings Realty Ltd. for advertising and general information only. Although information contained herein is from sources we believe reliable, Sitings Realty Ltd. makes no guarantees, representations r warranties of any kind, expressed or implied, regarding the information including, but not limited to, warranties of content, accuracy and reliability. This document/email is subject to errors and omissions and any interested party should ndertake their own inquiries as to the accuracy of the information. Sitings Realty Ltd. excludes and general inferred or implied terms, conditions and warranties arising out of this document and excludes all liability for loss and damages rising there from. All areas, measurements and dimension herein are approximate, interested parties/tenant are to verify measurements if important to them. This document/email is not an inducement representation.