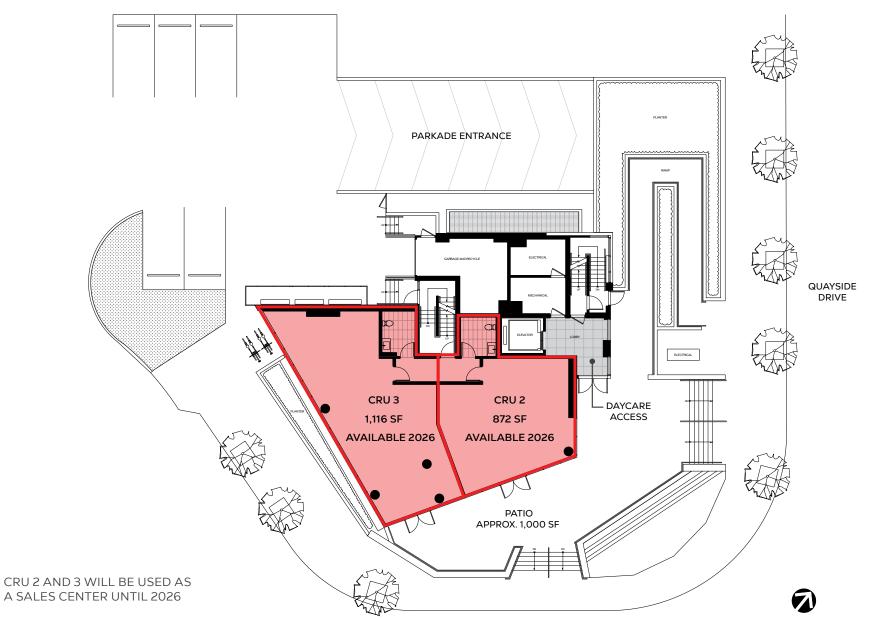

# FLOOR PLAN - COMMERCIAL BUILDING

This document/email has been prepared by Sitings Realty Ltd. for advertising and general information only. Although information contained herein is from sources we believe reliable, Sitings Realty Ltd. makes no guarantees, representations or warranties of any kind, expressed or implied, regarding the information including, but not limited to, warranties of content, accuracy and reliability. This document/email is subject to errors and omissions and any interested party should undertake their own inquiries as to the accuracy of the information. Sitings Realty Ltd. excludes unequivocally all inferred or implied terms, conditions and warranties arising out of this document/email is obcument and excludes all liability for loss and damages arising there from. All areas, measurements and dimension herein are approximate, interested parties/tenant are to verify measurements if important to them. This document/email is not an inducement representation.

### ╬ COMMERCIAL BUILDING

 Ground Level:

 CRU 2:
 872 SF (Available 2026)

 CRU 3:
 1,116 SF (Available 2026)

 Total:
 1,988 SF (Available 2026)

 $\underline{\text{Patio:}}$  1,000 SF (approx.) in front of CRU 2 & 3

<u>Ceiling Height:</u> Up to 14 ft. (approx.)

- LEASED
- + Commercial/Public Parking: 97 stalls (pay parking)
- Basic Rent: Contact Listing Agents
- Estimated Additional Rent (2025): \$26.08 per square foot