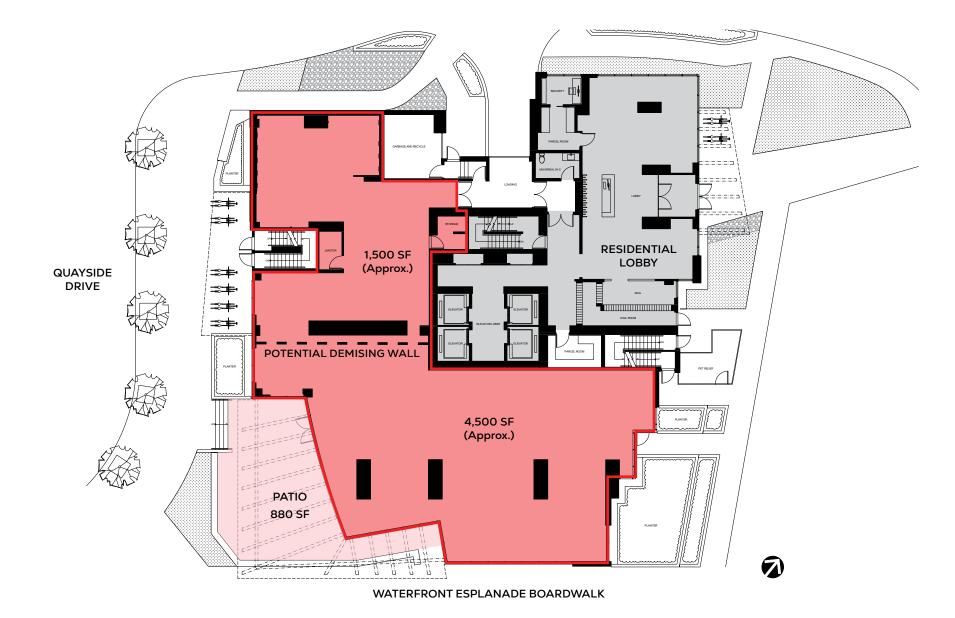

### ╬ WEST TOWER

- Restaurant Opportunity: 4,500 up to 6,005 SF plus 880 SF patio (approx.)
- Residential: 665 units
- <u>Ceiling Height:</u> Up to 27 ft. (approx.)
- Available: Immediately

# **FLOOR PLAN - WEST TOWER**

This document/email has been prepared by Sitings Realty Ltd. for advertising and general information only. Although information contained herein is from sources we believe reliable, Sitings Realty Ltd. for advertising and general information only. Although information contained herein is from sources we believe reliable, Sitings Realty Ltd. makes no guarantees, representations or warranties of any kind, expressed or implied, regarding the information including, but not limited to, warranties of content, accuracy and reliability. This document/email is subject to errors and omissions and any interested parity should undertake their own inquiries as to the accuracy of the information. Sitings Realty Ltd. excludes unequivocally all inferred or implied terms, conditions and warranties arising out of this document and excludes all liability for loss and damages arising there from. All areas, measurements and dimension herein are approximate, interested parties/tenant are to verify measurements if important to them. This document/email is not an inducement representation.