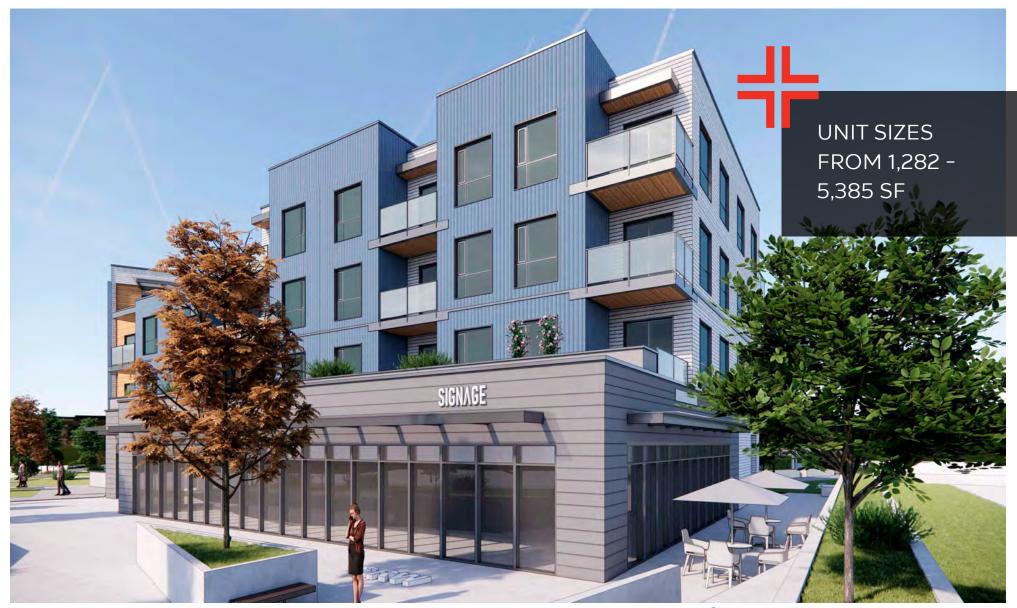

## PROJECT SUMMARY

Parksville House is ideally located on the North East Corner of the Alberni Highway and Despard Avenue, Parksville, BC. The subject site contains 142 new residential units along with up to 5,385 square feet of commercial space. The site is immediately adjacent to a new Quality Foods grocery store, Cascadia Liquor and the Parksville Pharmacy. Act fast to secure these primes retail units.

## DETAILS

╬

- + Additional Rent: Contact Listing Agent
  - .