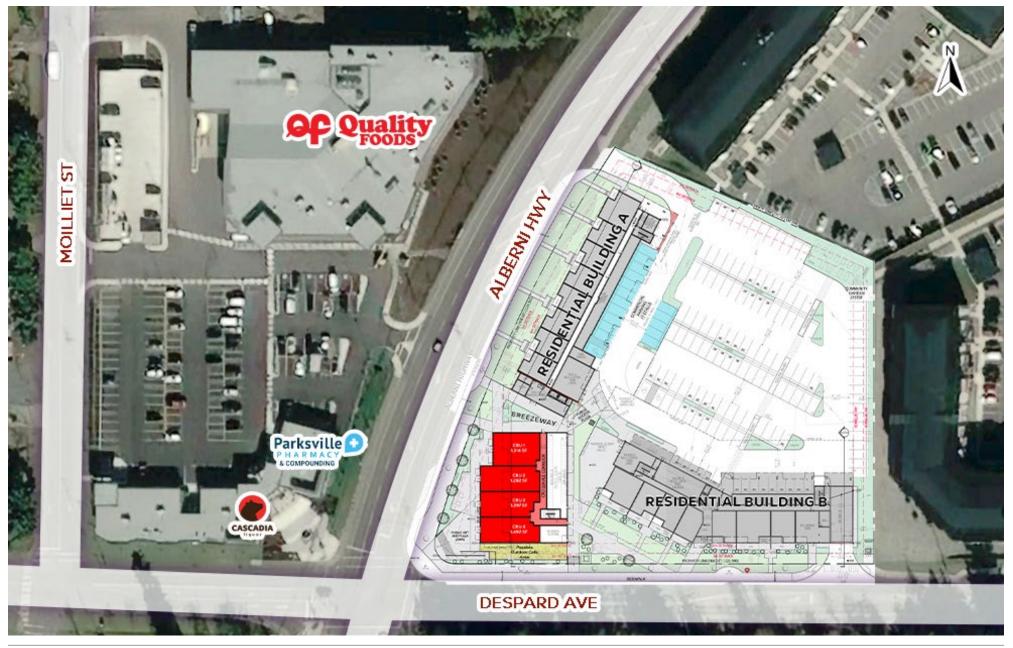

## PROJECT SUMMARY

Parksville House is ideally located on the North East Corner of the Alberni Highway and Despard Avenue, Parksville, BC. The subject site contains 142 new residential units along with up to 5,385 square feet of commercial space. The site is immediately adjacent to a new Quality Foods grocery store, Cascadia Liquor and the Parksville Pharmacy. Act fast to secure these primes retail units.

### **AREA TENANTS**