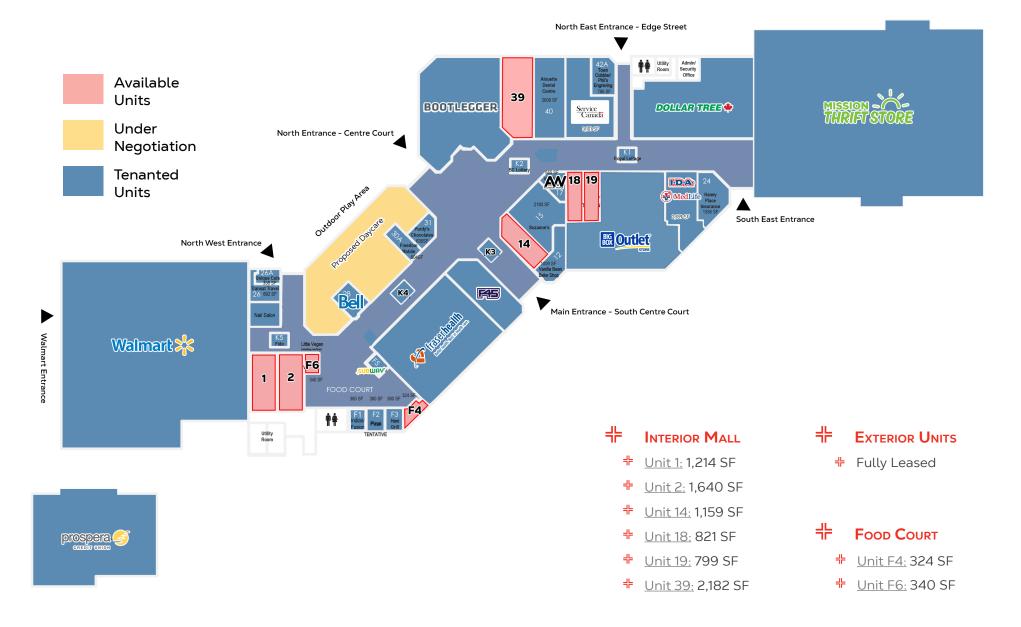

## SITE PLAN

# **PRICING**

| AVAILABLE |                     | ACKING DAGE DATE (Ĉ (GE) |  |
|-----------|---------------------|--------------------------|--|
| UNIT NO.  | AREA (SF)           | ASKING BASE RATE (\$/SF) |  |
|           | CRU - Interior Mall |                          |  |
| 1         | 1,214               | \$30.00                  |  |
| 2         | 1,640               | \$30.00                  |  |
| 14        | 1,159               | \$30.00                  |  |
| 39        | 2,182               | \$30.00                  |  |
|           | CRU - Micro         |                          |  |
| 18        | 821                 | \$40.00                  |  |
| 19        | 799                 | \$40.00                  |  |
|           | Food Court          |                          |  |
| F4        | 324                 | \$125.00                 |  |
| F6        | 340                 | \$125.00                 |  |