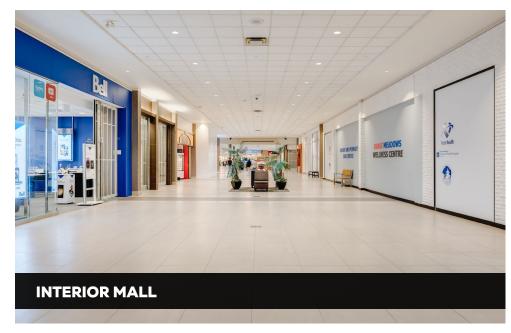

| UNIT NO.  | AREA (SF)           | ASKING BASE RATE (\$/SF) |  |
|           | CRU - Interior Mall |                          |  |
| 1         | 1,214               | \$30.00                  |  |
| 2         | 1,640               | \$30.00                  |  |
| 14        | 1,159               | \$30.00                  |  |
| 39        | 2,182               | \$30.00                  |  |
|           | CRU - Micro         |                          |  |
| 18        | 821                 | \$40.00                  |  |
| 19        | 799                 | \$40.00                  |  |
|           | Food Court          |                          |  |
| F4        | 324                 | \$125.00                 |  |
| F6        | 340                 | \$125.00                 |  |

























SURROUNDING NEIGHBORHOOD - RESTAURANTS, BUS LOOP, CITY OF MAPLE RIDGE, LEISURE CENTRE AND ARTS CENTRE

# **AERIAL**