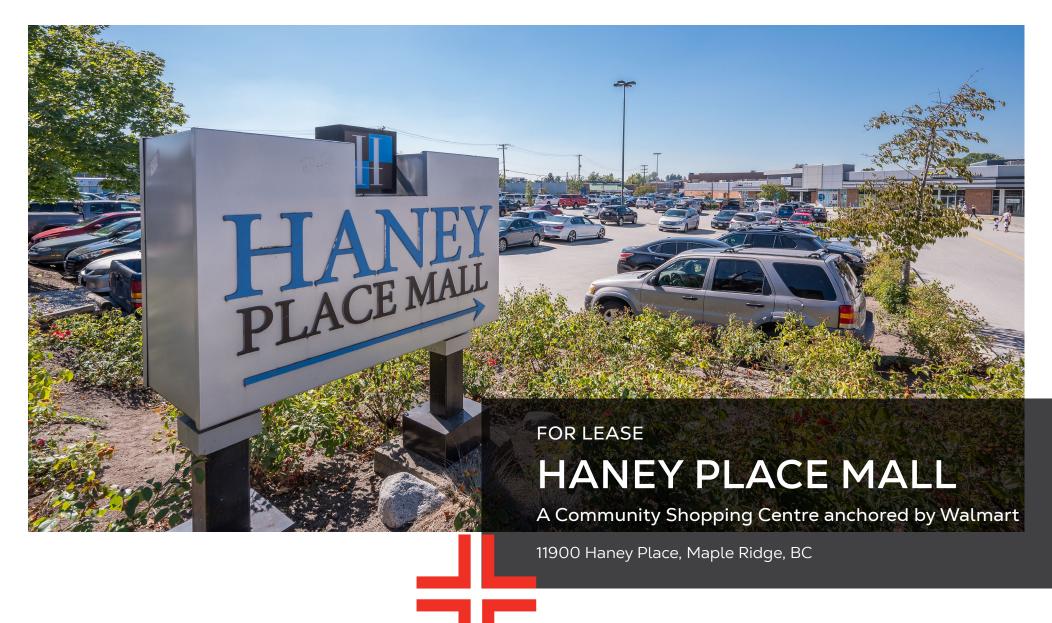

# PROJECT SUMMARY

Haney Place Mall is located in the heart of downtown Maple Ridge between the main corridors of Lougheed Highway and Dewdney Trunk Road. It is currently anchored by Walmart, Prospera Credit Union, Big Box Outlet, Mission Thrift Store, Dollar Tree, and highlights include:

- Easily Accessible
- 700+ surface level parking stalls

- Interior and exterior opportunities
- Premises of varying sizes available