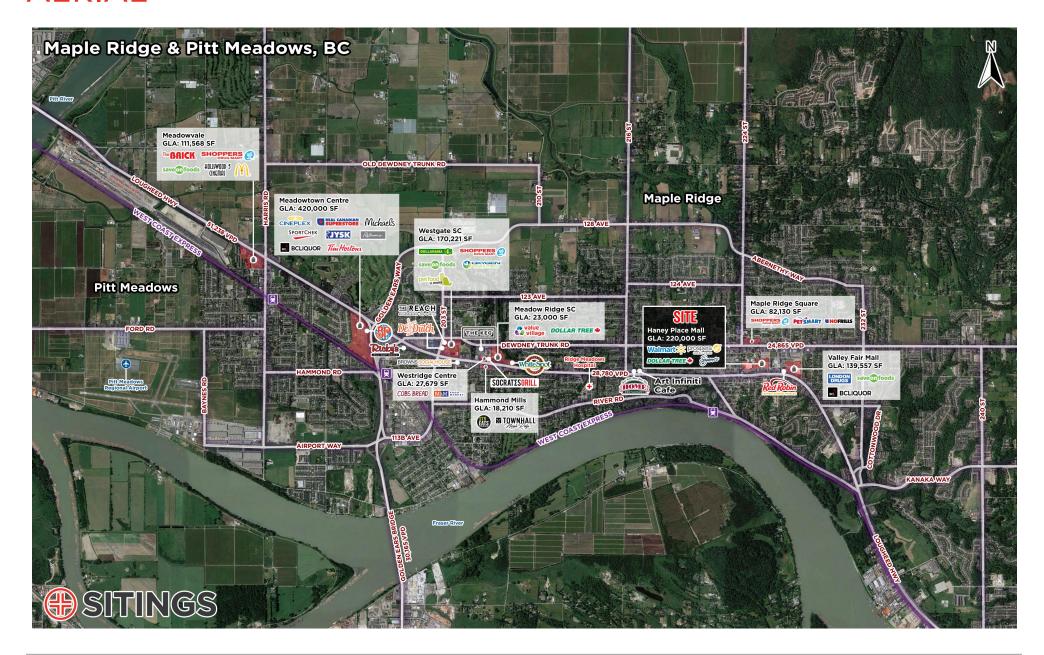

1         | 1,214               | \$30.00                  |  |
| 2         | 1,640               | \$30.00                  |  |
| 14        | 1,159               | \$30.00                  |  |
| 39        | 2,182               | \$30.00                  |  |
|           | CRU - Micro         |                          |  |
| 18        | 821                 | \$40.00                  |  |
| 19        | 799                 | \$40.00                  |  |
|           | Food Court          |                          |  |
| F4        | 324                 | \$125.00                 |  |
| F6        | 340                 | \$125.00                 |  |

























SURROUNDING NEIGHBORHOOD - RESTAURANTS, BUS LOOP, CITY OF MAPLE RIDGE, LEISURE CENTRE AND ARTS CENTRE

# **AERIAL**