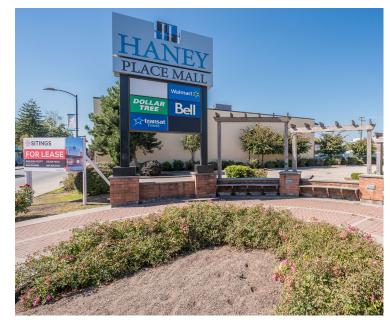

# PROJECT SUMMARY

Haney Place Mall is located in the heart of downtown Maple Ridge between the main corridors of Lougheed Highway and Dewdney Trunk Road. It is currently anchored by Walmart, Prospera Credit Union, Big Box Outlet, Mission Thrift Store, Dollar Tree, and highlights include: