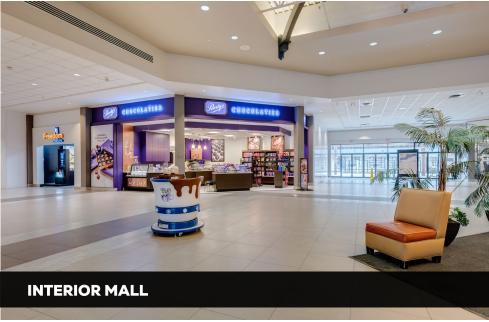

-|
| UNIT NO.  | AREA (SF)           | ASKING BASE RATE (\$/SF) |  |
|           | CRU - Interior Mall |                          |  |
| 1         | 1,214               | \$30.00                  |  |
| 2         | 1,640               | \$30.00                  |  |
| 14        | 1,159               | \$30.00                  |  |
| 39        | 2,182               | \$30.00                  |  |
|           | CRU - Micro         |                          |  |
| 18        | 821                 | \$40.00                  |  |
| 19        | 799                 | \$40.00                  |  |
|           | Food Court          |                          |  |
| F4        | 324                 | \$125.00                 |  |
| F6        | 340                 | \$125.00                 |  |

























SURROUNDING NEIGHBORHOOD - RESTAURANTS, BUS LOOP, CITY OF MAPLE RIDGE, LEISURE CENTRE AND ARTS CENTRE

# **AERIAL**