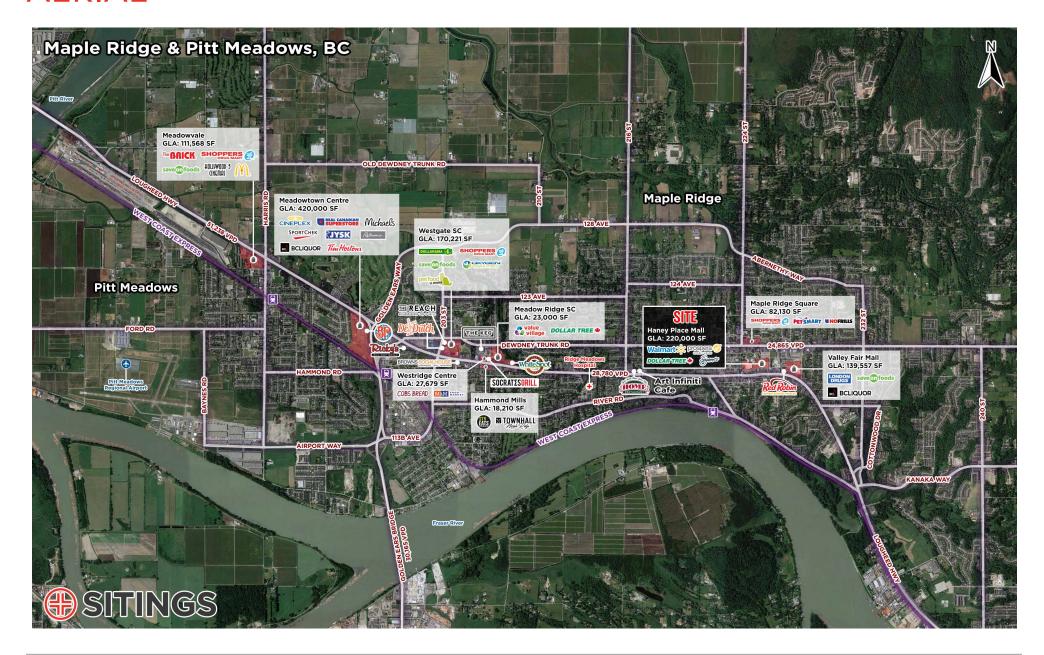

| 1         | 1,214               | \$30.00                  |  |
| 2         | 1,640               | \$30.00                  |  |
| 14        | 1,159               | \$30.00                  |  |
| 39        | 2,182               | \$30.00                  |  |
|           | CRU - Micro         |                          |  |
| 18        | 821                 | \$40.00                  |  |
| 19        | 799                 | \$40.00                  |  |
|           | Food Court          |                          |  |
| F4        | 324                 | \$125.00                 |  |
| F6        | 340                 | \$125.00                 |  |























SURROUNDING NEIGHBORHOOD - RESTAURANTS, BUS LOOP, CITY OF MAPLE RIDGE, LEISURE CENTRE AND ARTS CENTRE

# **AERIAL**