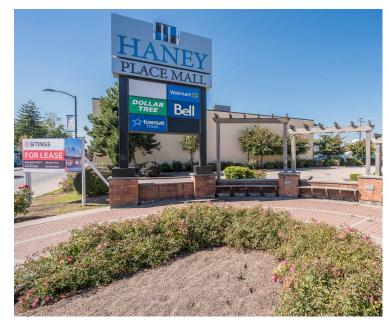

# PROJECT SUMMARY

Haney Place Mall is located in the heart of downtown Maple Ridge between the main corridors of Lougheed Highway and Dewdney Trunk Road. It is currently anchored by Walmart, Prospera Credit Union, Big Box Outlet, Mission Thrift Store, Dollar Tree, and highlights include: