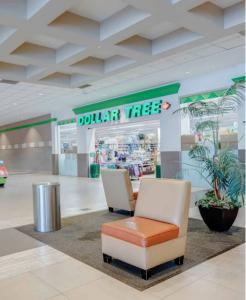

# PROJECT SUMMARY

Haney Place Mall is located in the heart of downtown Maple Ridge between the main corridors of Lougheed Highway and Dewdney Trunk Road. It is currently anchored by Walmart, Prospera Credit Union, Big Box Outlet, Mission Thrift Store, Dollar Tree, and highlights include: