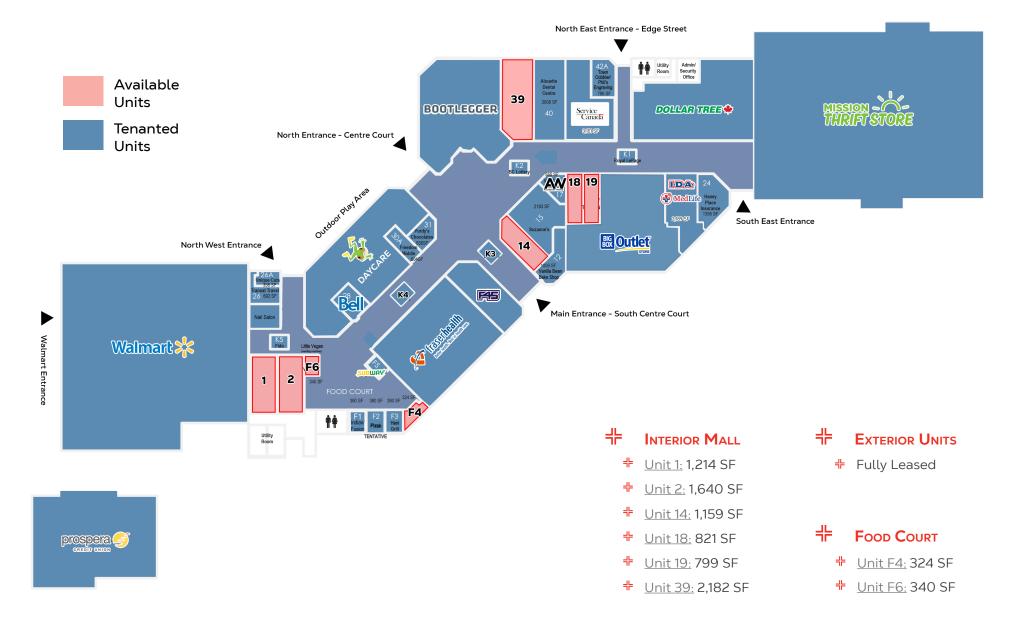

## SITE PLAN

# **PRICING**

| AVAILABLE |                     | ACKING DAGE DATE (Ĉ (GE) |  |
|-----------|---------------------|--------------------------|--|
| UNIT NO.  | AREA (SF)           | ASKING BASE RATE (\$/SF) |  |
|           | CRU - Interior Mall |                          |  |
| 1         | 1,214               | \$30.00                  |  |
| 2         | 1,640               | \$30.00                  |  |
| 14        | 1,159               | \$30.00                  |  |
| 39        | 2,182               | \$30.00                  |  |
|           | CRU - Micro         |                          |  |
| 18        | 821                 | \$40.00                  |  |
| 19        | 799                 | \$40.00                  |  |
|           | Food Court          |                          |  |
| F4        | 324                 | \$125.00                 |  |
| F6        | 340                 | \$125.00                 |  |