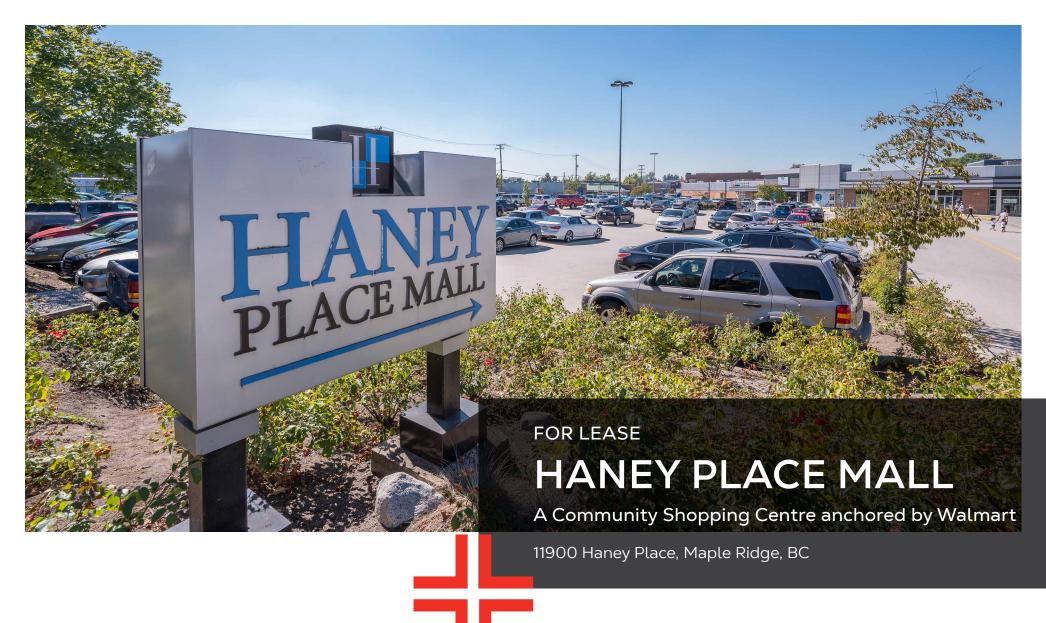

# PROJECT SUMMARY

Haney Place Mall is located in the heart of downtown Maple Ridge between the main corridors of Lougheed Highway and Dewdney Trunk Road. It is currently anchored by Walmart, Prospera Credit Union, Big Box Outlet, Mission Thrift Store, Dollar Tree, and highlights include:

- Easily Accessible
- 700+ surface level parking stalls

- Interior and exterior opportunities
- Premises of varying sizes available