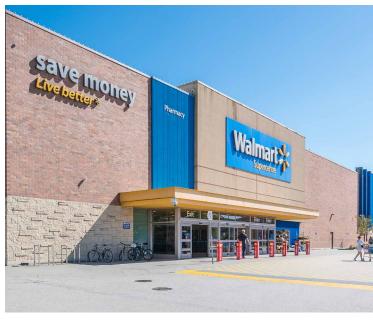

# PROJECT SUMMARY

Haney Place Mall is located in the heart of downtown Maple Ridge between the main corridors of Lougheed Highway and Dewdney Trunk Road. It is currently anchored by Walmart, Prospera Credit Union, Big Box Outlet, Mission Thrift Store, Dollar Tree, and highlights include: