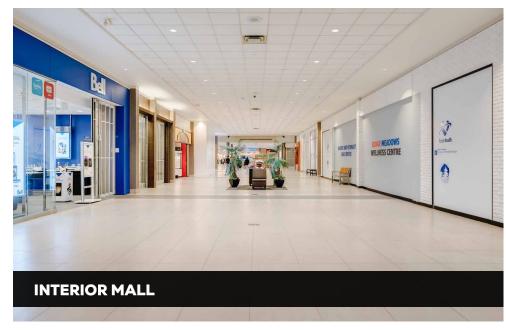

| UNIT NO.  | AREA (SF)           | ASKING BASE RATE (\$/SF) |  |
|           | CRU - Interior Mall |                          |  |
| 1         | 1,214               | \$30.00                  |  |
| 2         | 1,640               | \$30.00                  |  |
| 14        | 1,159               | \$30.00                  |  |
| 39        | 2,182               | \$30.00                  |  |
|           | CRU - Micro         |                          |  |
| 18        | 821                 | \$40.00                  |  |
| 19        | 799                 | \$40.00                  |  |
|           | Food Court          |                          |  |
| F4        | 324                 | \$125.00                 |  |
| F6        | 340                 | \$125.00                 |  |























SURROUNDING NEIGHBORHOOD - RESTAURANTS, BUS LOOP, CITY OF MAPLE RIDGE, LEISURE CENTRE AND ARTS CENTRE

# **AERIAL**