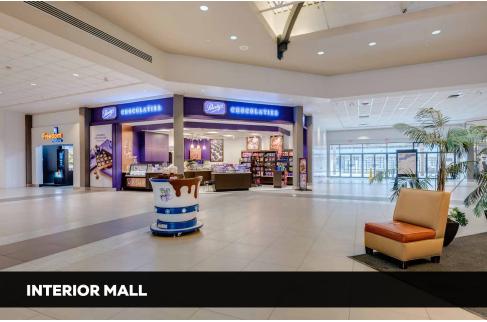

-|
| UNIT NO.  | AREA (SF)           | ASKING BASE RATE (\$/SF) |  |
|           | CRU - Interior Mall |                          |  |
| 1         | 1,214               | \$30.00                  |  |
| 2         | 1,640               | \$30.00                  |  |
| 14        | 1,159               | \$30.00                  |  |
| 39        | 2,182               | \$30.00                  |  |
|           | CRU - Micro         |                          |  |
| 18        | 821                 | \$40.00                  |  |
| 19        | 799                 | \$40.00                  |  |
|           | Food Court          |                          |  |
| F4        | 324                 | \$125.00                 |  |
| F6        | 340                 | \$125.00                 |  |























SURROUNDING NEIGHBORHOOD - RESTAURANTS, BUS LOOP, CITY OF MAPLE RIDGE, LEISURE CENTRE AND ARTS CENTRE

# **AERIAL**