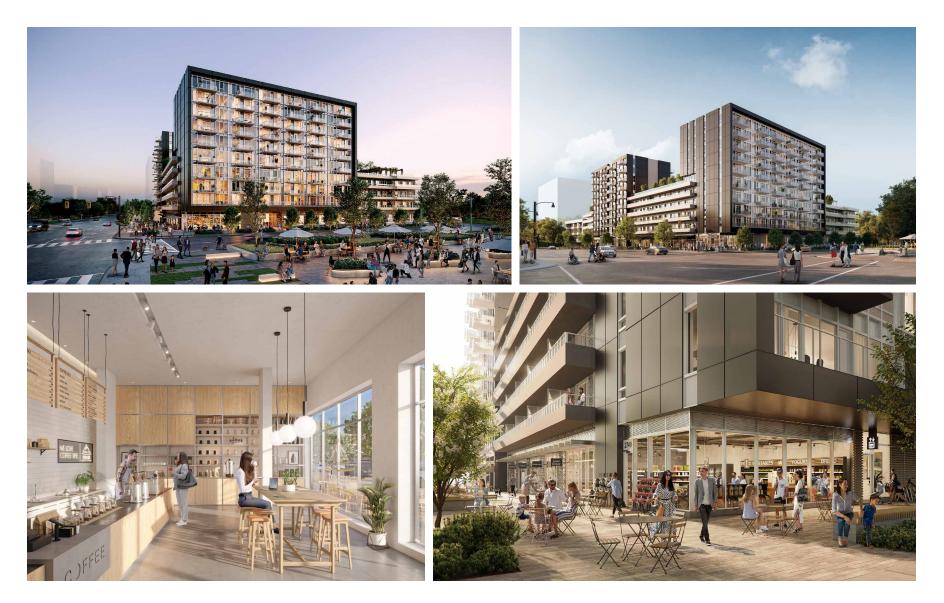

Ceilings Heights up to 13'-18'
- Option to combine units for those needing more space, maximum contiguous is approx 3,364 SF.

### Vancouver's Most Convenient and Connected Neighbourhood

Ideally located between Downtown Vancouver and Metrotown, Frame is a 10-minute drive to both metropolises with rapid transit connectivity to all of Metro Vancouver via the 29th Avenue Skytrain Station which is just a 10-minute walk from the project.



🗖 🗖 - Millennium Line Broadway Extension



- Upcoming Developments

- Millennium Line
- Expo Line
- Canada Line

### Demographics

### 29TH AVENUE SKYTRAIN STATION

### 10 min walk

### KINGSWAY MEDIAN AGE

41

KINGSWAY 2021 POPULATION

108,054

VANCOUVER 2050 POPULATION GROWTH PROJECTION

+260,000

KINGSWAY TRAFFIC COUNT

40,000



### Rendering Gallery



FRAME

### CONTACT DETAILS

#### DAVID KNIGHT

Personal Real Estate Corporation Partner +1 604 416 5581 david@sitings.ca

### JULIE ZHU

Personal Real Estate Corporation Associate +1 604 416 4929 julie@sitings.ca

### CASEY POLLARD

Personal Real Estate Corporation Senior Vice President +1 604 307 1813 casey.pollard@cbre.com