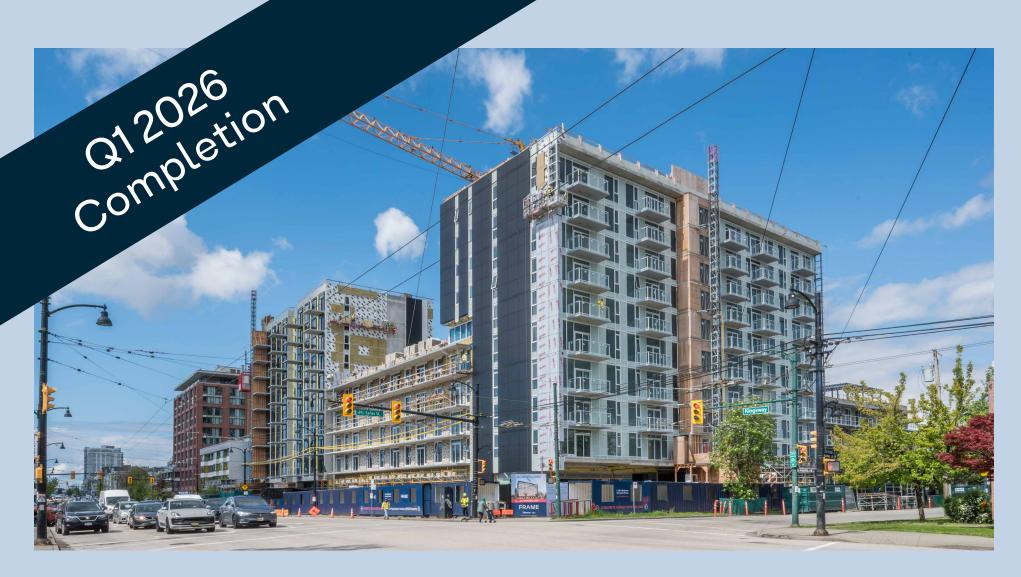

# FRAME

New Premium Retail Strata Units for Pre-Sale 2751 Kingsway, Vancouver

## Project Overview

A masterclass in the fundamentals of good real estate, Frame is your first opportunity to own in Vancouver's next great urban centre. A prime, corner location located at Kingsway and Earles, across from a future city plaza. Frame's retail ownership opportunities range from 570 SF to 3,364 SF with the option to combine units to best fit your business needs. Make this space your own, with designated patio spaces, ceilings up to 13'-18' tall, and expansive window opportunities to fill each unit with plenty of natural light. The future growth of this exceptional location is set to bring more residents to this already busy area.