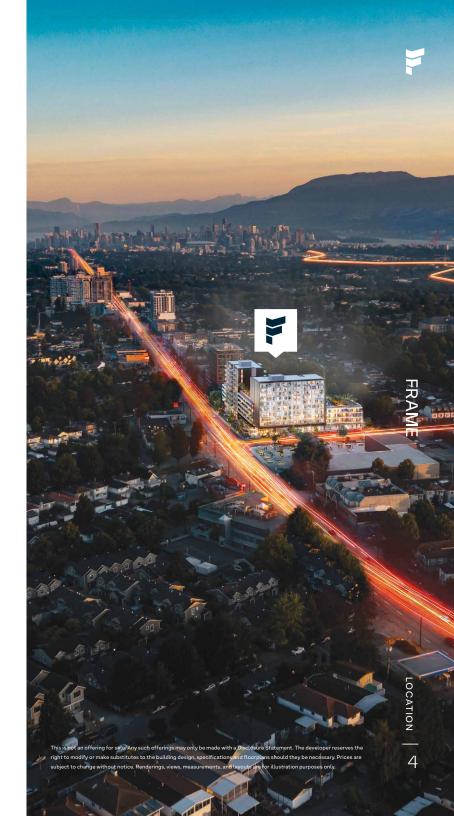

### Vancouver's Most Convenient and Connected Neighbourhood

Ideally located between Downtown Vancouver and Metrotown, Frame is a 10-minute drive to both metropolises with rapid transit connectivity to all of Metro Vancouver via the 29th Avenue Skytrain Station which is just a 10-minute walk from the project.

🗖 🗖 - Millennium Line Broadway Extension

- Upcoming Developments

- Millennium Line
- Expo Line
- Canada Line

### 29TH AVENUE SKYTRAIN STATION

### 10 min walk