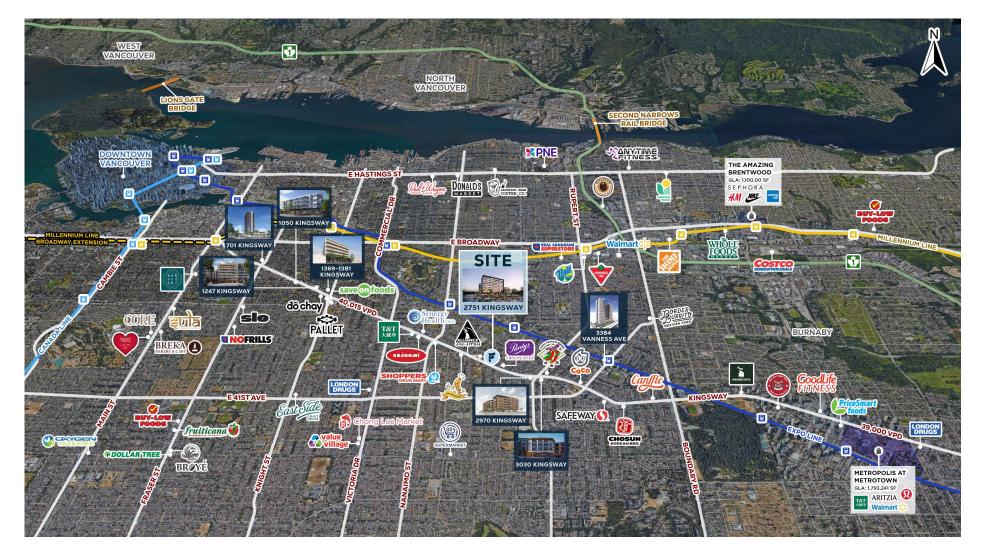

### Vancouver's Most Convenient and Connected Neighbourhood

Ideally located between Downtown Vancouver and Metrotown, Frame is a 10-minute drive to both metropolises with rapid transit connectivity to all of Metro Vancouver via the 29th Avenue Skytrain Station which is just a 10-minute walk from the project.

🗖 🗖 - Millennium Line Broadway Extension

- Upcoming Developments

- Millennium Line
- Expo Line
- Canada Line