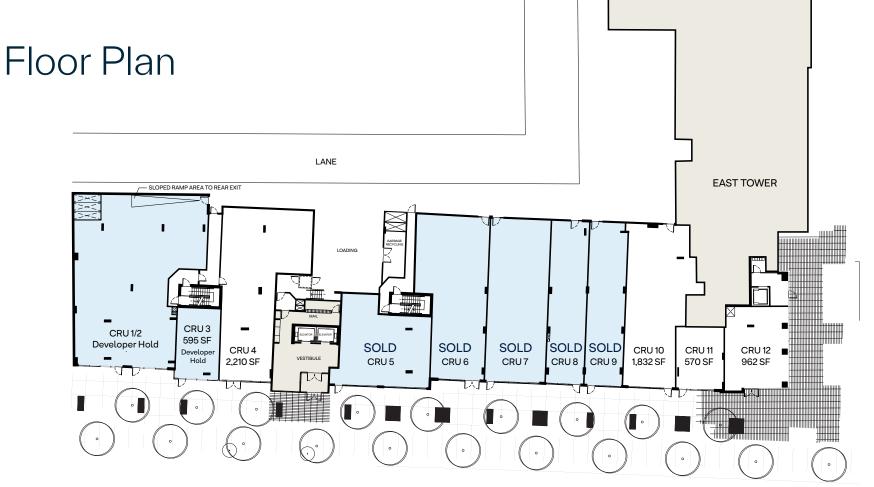

## Project Overview

A masterclass in the fundamentals of good real estate, Frame is your first opportunity to own in Vancouver's next great urban centre. A prime, corner location located at Kingsway and Earles, across from a future city plaza. Frame's retail ownership opportunities range from 570 SF to 3,364 SF with the option to combine units to best fit your business needs. Make this space your own, with designated patio spaces, ceilings up to 13'-18' tall, and expansive window opportunities to fill each unit with plenty of natural light. The future growth of this exceptional location is set to bring more residents to this already busy area.

KINGSWAY AVE.

\* Contact Listing Agents for potential demising options.

### **GROUND FLOOR RETAIL**

- Designated underground commercial parking stalls and ample street parking
- Expansive floor to ceiling glazing
- Patio opportunities for select retail spaces
- Ceilings Heights up to 13'-18'
- Option to combine units for those needing more space, maximum contiguous is approx 3,364 SF.