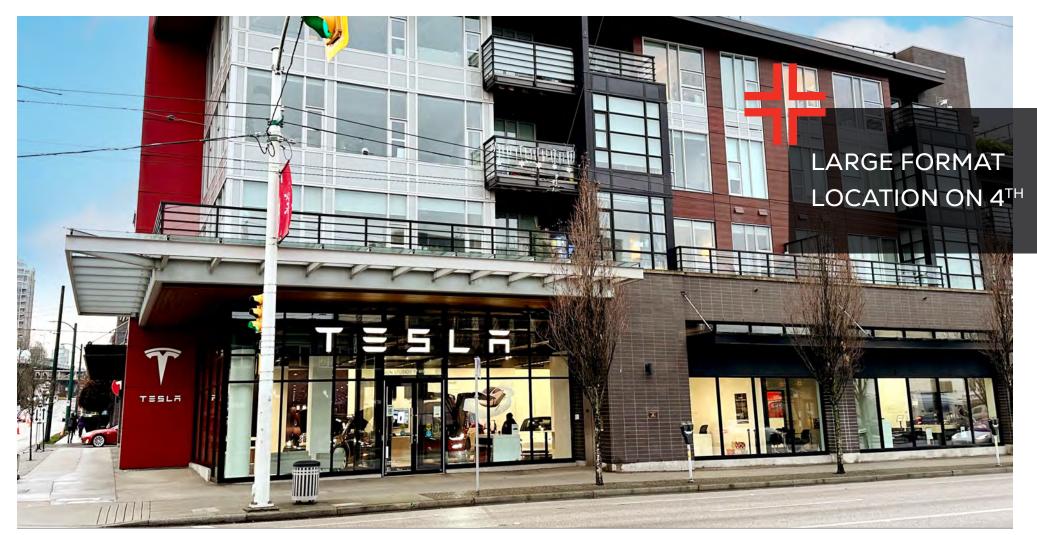

## PROJECT SUMMARY

Welcome to Radius on West 4th Avenue, a sought-after destination that is home to numerous notable urban, outdoor and active lifestyle retailers and high-end auto dealers & home furnishing stores in the heart of Vancouver. This 18,500 SF ground floor corner retail unit offers direct exposure to W 4th Ave & Fir St. prominent signage, high ceilings, commercial loading and ample exclusive underground parking. Nestled between Vancouver's top high traffic retail hubs – West 4th Avenue, West Broadway, and South Granville shopping districts – this site ensures unparalleled visibility for your business along with convenient access to the downtown core via Burrard and Granville St Bridges. In addition, this node is home to numerous luxury auto-dealers such as Land Rover, Jaguar, Aston Martin, Lamborghini, Audi, Polestar, BMW and more.

#### **PHOTOS**

his document/email has been prepared by Stings Realty Ltd. for advertising and general information only. Although information contained herein is from sources we believe reliable. Stings Realty Ltd. make o guarantees, representations or waranties of any kind, expressed or implied, regarding the information including, but not limited to, waranties of content, accuracy and reliability. This document/email ubject to errors and omissions and any interested party should undertake their own inquiries as to the accuracy of the information. Sitings Realty Ltd. excludes unequivocally all inferred or implied regarding the information for during the information and uncertained to waranties arising out of this document theory and including there from. All areas, measurements indimension herein are approximate, interested parties and the overfly measurements if important to them. This document/email is not an inducement representation.