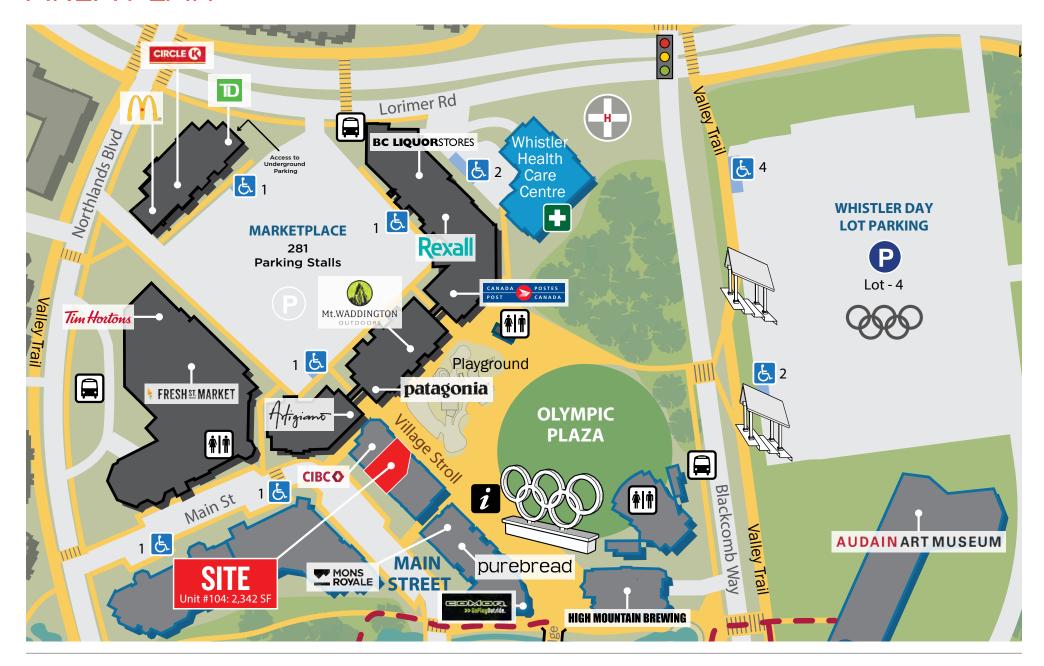

cross two mountains, unparalleled mountain biking, 4 golf courses, numerous hiking trails and lakes and a vibrant village with unbeatable shopping, restaurants and bars. Take advantage of this incredible opportunity to grow your business in one of the world's most sought-after destinations.

#### **DETAILS**

Size: 2,342 SF

# Move in ready, improved with modern finishes and dual sided exposure



Base Rent: Contact Listing Agent Additional Rent: \$42.58 PSF

Parking: Marketplace surface parking, Main Street + Whistler Day Lot Parking all steps away

#### **AREA TENANTS**





























#### LISTING AGENT

#### NANCY BAYLY

Personal Real Estate Corporation Sitings Realty Ltd

604.628.2580 nancy@sitings.ca



# WHISTLER AERIAL





## WHISTLER VILLAGE MAP



## **AREA PLAN**



## SITE PLAN



## FLOOR PLAN

#### **VILLAGE STROLL**



# **EXTERIOR PHOTOS**





#### WHISTLER LOCAL POPULATION

14,367 + Over 400 Businesses

#### **ANNUAL VISITATION**

3.3 Million (Approx. 45% Winter/55% Summer)

#### **RESORT CAPACITY**

35,000 Overnight Visitors Daily Population 35,000 - 70,000 **During Peak Times** 



# **INTERIOR PHOTOS**















## WHISTLER EVENTS & CULTURE