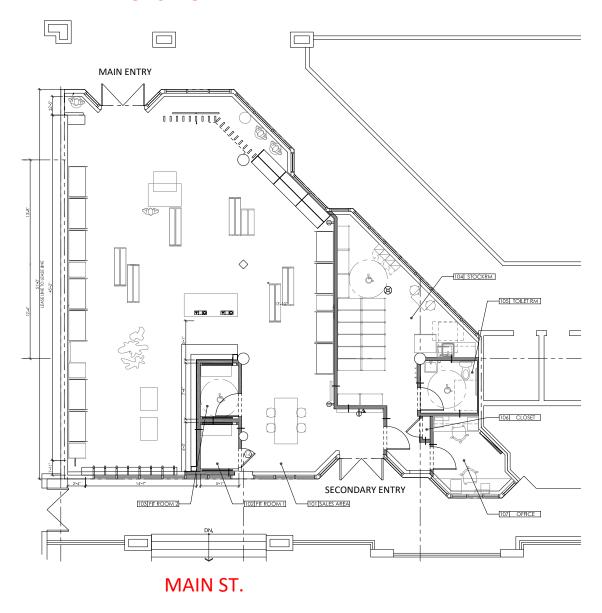

courses, numerous hiking trails and lakes and a vibrant village with unbeatable shopping, restaurants and bars. Take advantage of this incredible opportunity to grow your business in one of the world's most sought-after destinations.

#### **DETAILS**

Size: 2,342 SF

# Move in ready, improved with modern finishes and dual sided exposure



Base Rent: Contact Listing Agent Additional Rent: \$42.58 PSF

Parking: Marketplace surface parking, Main Street + Whistler Day Lot Parking all steps away

#### **AREA TENANTS**





























#### LISTING AGENT

#### NANCY BAYLY

Personal Real Estate Corporation Sitings Realty Ltd

604.628.2580 nancy@sitings.ca



# WHISTLER AERIAL





## WHISTLER VILLAGE MAP



## **AREA PLAN**



## SITE PLAN



## FLOOR PLAN

#### **VILLAGE STROLL**



# **EXTERIOR PHOTOS**





#### WHISTLER LOCAL POPULATION

14,367 + Over 400 Businesses

#### **ANNUAL VISITATION**

3.3 Million (Approx. 45% Winter/55% Summer)

#### **RESORT CAPACITY**

35,000 Overnight Visitors Daily Population 35,000 - 70,000 **During Peak Times** 



# **INTERIOR PHOTOS**















## WHISTLER EVENTS & CULTURE