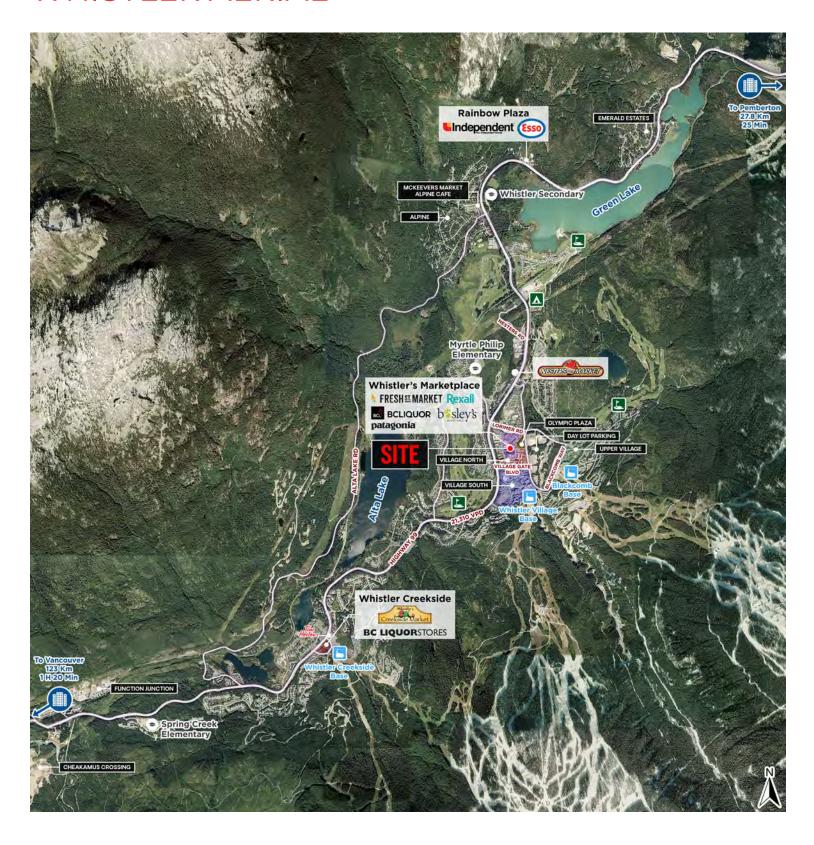

-round resort destination, offering epic skiing across two mountains, unparalleled mountain biking, 4 golf courses, numerous hiking trails and lakes and a vibrant village with unbeatable shopping, restaurants and bars. Take advantage of this incredible opportunity to grow your business in one of the world's most sought-after destinations.

#### **DETAILS**

Size: 2,342 SF

# Move in ready, improved with modern finishes and dual sided exposure



Base Rent: Contact Listing Agent Additional Rent: \$42.58 PSF

Parking: Marketplace surface parking, Main Street + Whistler Day Lot Parking all steps away

#### **AREA TENANTS**





























#### LISTING AGENT

#### NANCY BAYLY

Personal Real Estate Corporation Sitings Realty Ltd

604.628.2580 nancy@sitings.ca



# WHISTLER AERIAL





## WHISTLER VILLAGE MAP



## **AREA PLAN**



## SITE PLAN



## FLOOR PLAN

#### **VILLAGE STROLL**



# **EXTERIOR PHOTOS**





#### WHISTLER LOCAL POPULATION

14,367 + Over 400 Businesses

#### **ANNUAL VISITATION**

3.3 Million (Approx. 45% Winter/55% Summer)

#### **RESORT CAPACITY**

35,000 Overnight Visitors Daily Population 35,000 - 70,000 **During Peak Times** 



# **INTERIOR PHOTOS**















## WHISTLER EVENTS & CULTURE