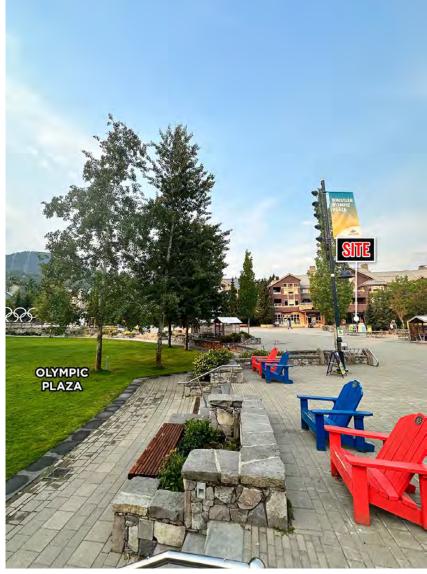

# PROJECT SUMMARY

Exceptional opportunity to lease a 2,342 SF high-profile retail unit located on the vibrant Village Stroll in Whistler Village North. Nestled amidst well known brands like Patagonia, The North Face, Comor, Mons Royale, Fresh St. Market, Pure Bread, Rexall, and the BC Liquor Store, and with parking just steps away, this prime retail is positioned to capture a heavy flow of traffic. Located across from the Whistler Olympic Plaza, a state-of-the-art outdoor performance venue and community space with park and playground, this site becomes an epicenter of yearround events and a hub for both tourism and local traffic.

# **EXTERIOR PHOTOS**