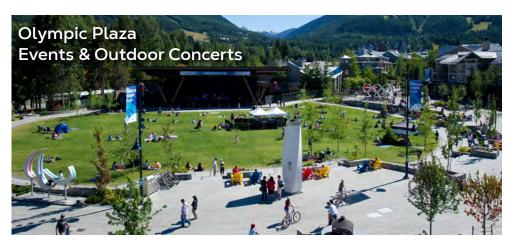

# PROJECT SUMMARY

Exceptional opportunity to lease a 2,342 SF high-profile retail unit located on the vibrant Village Stroll in Whistler Village North. Nestled amidst well known brands like Patagonia, The North Face, Comor, Mons Royale, Fresh St. Market, Pure Bread, Rexall, and the BC Liquor Store, and with parking just steps away, this prime retail is positioned to capture a heavy flow of traffic. Located across from the Whistler Olympic Plaza, a state-of-the-art outdoor performance venue and community space with park and playground, this site becomes an epicenter of yearround events and a hub for both tourism and local traffic.

## WHISTLER EVENTS & CULTURE