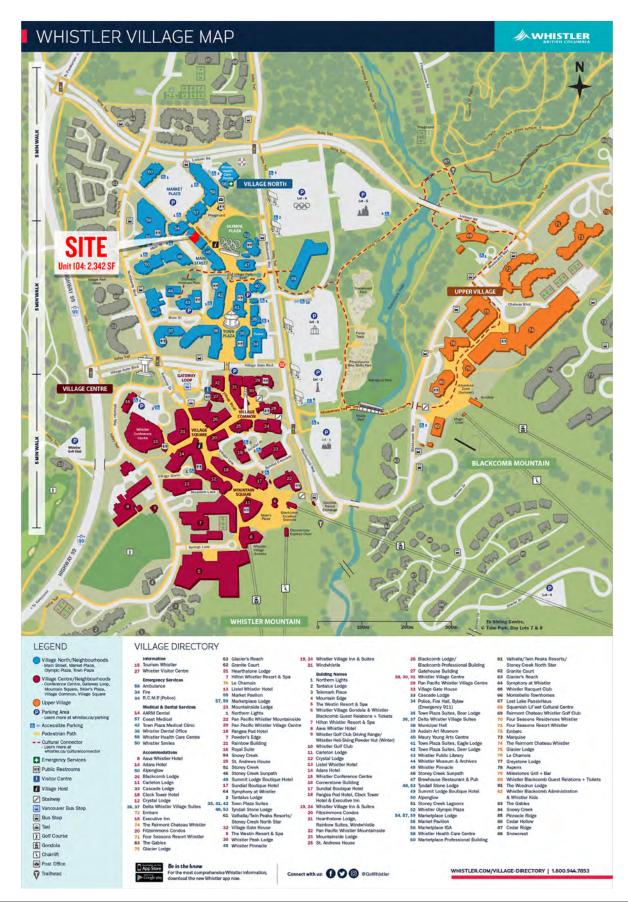

fering epic skiing across two mountains, unparalleled mountain biking, 4 golf courses, numerous hiking trails and lakes and a vibrant village with unbeatable shopping, restaurants and bars. Take advantage of this incredible opportunity to grow your business in one of the world's most sought-after destinations.

#### **DETAILS**

Size: 2,342 SF

# Move in ready, improved with modern finishes and dual sided exposure



Base Rent: Contact Listing Agent Additional Rent: \$42.58 PSF

Parking: Marketplace surface parking, Main Street + Whistler Day Lot Parking all steps away

#### **AREA TENANTS**





























#### LISTING AGENT

#### NANCY BAYLY

Personal Real Estate Corporation Sitings Realty Ltd

604.628.2580 nancy@sitings.ca



# WHISTLER AERIAL





## WHISTLER VILLAGE MAP



## **AREA PLAN**



## SITE PLAN



## FLOOR PLAN

#### **VILLAGE STROLL**



# **EXTERIOR PHOTOS**





#### WHISTLER LOCAL POPULATION

14,367 + Over 400 Businesses

#### **ANNUAL VISITATION**

3.3 Million (Approx. 45% Winter/55% Summer)

#### **RESORT CAPACITY**

35,000 Overnight Visitors Daily Population 35,000 - 70,000 **During Peak Times** 



# **INTERIOR PHOTOS**















## WHISTLER EVENTS & CULTURE