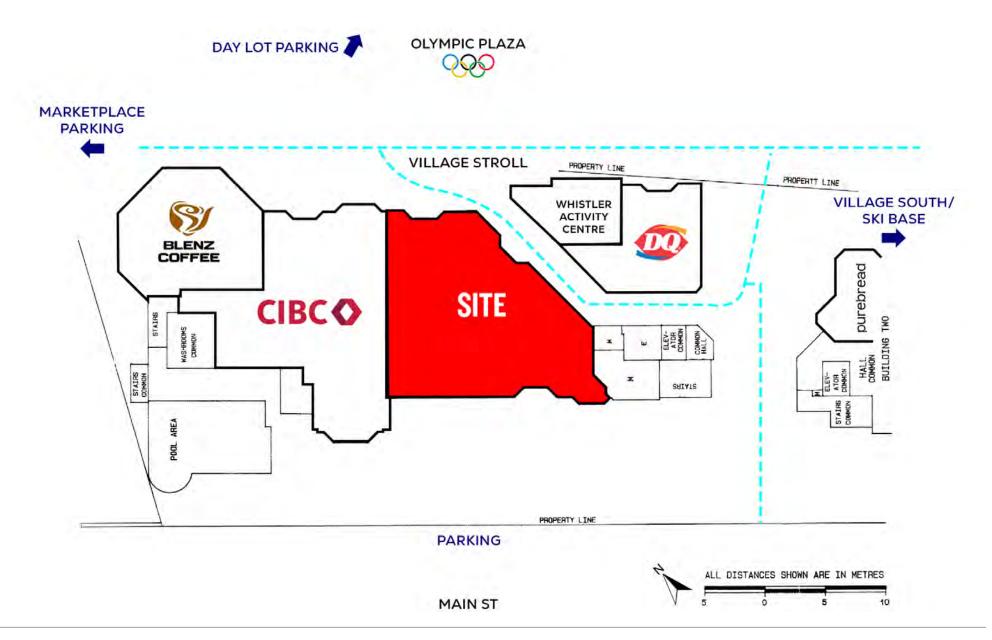

## **AREA PLAN**

# PROJECT SUMMARY

Exceptional opportunity to lease a 2,342 SF high-profile retail unit located on the vibrant Village Stroll in Whistler Village North. Nestled amidst well known brands like Patagonia, The North Face, Comor, Mons Royale, Fresh St. Market, Pure Bread, Rexall, and the BC Liquor Store, and with parking just steps away, this prime retail is positioned to capture a heavy flow of traffic. Located across from the Whistler Olympic Plaza, a state-of-the-art outdoor performance venue and community space with park and playground, this site becomes an epicenter of yearround events and a hub for both tourism and local traffic.