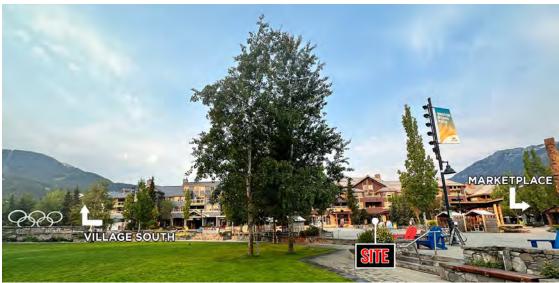

# PROJECT SUMMARY

Exceptional opportunity to lease a 2,342 SF high-profile retail unit located on the vibrant Village Stroll in Whistler Village North. Nestled amidst well known brands like Patagonia, The North Face, Comor, Mons Royale, Fresh St. Market, Pure Bread, Rexall, and the BC Liquor Store, and with parking just steps away, this prime retail is positioned to capture a heavy flow of traffic. Located across from the Whistler Olympic Plaza, a state-of-the-art outdoor performance venue and community space with park and playground, this site becomes an epicenter of yearround events and a hub for both tourism and local traffic.

# **EXTERIOR PHOTOS**