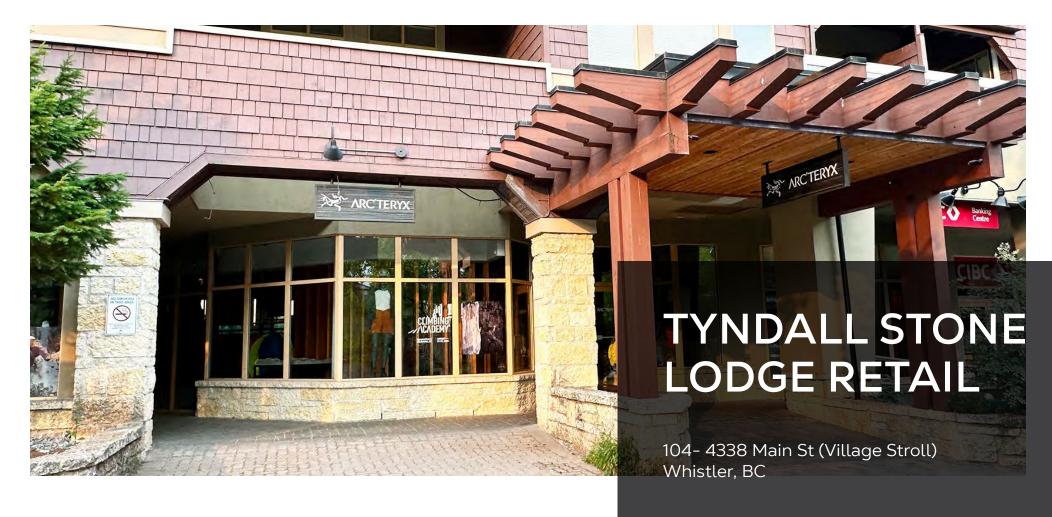

# PROJECT SUMMARY

Exceptional opportunity to lease a 2,342 SF high-profile retail unit located on the vibrant Village Stroll in Whistler Village North. Nestled amidst well known brands like Patagonia, The North Face, Comor, Mons Royale, Fresh St. Market, Pure Bread, Rexall, and the BC Liquor Store, and with parking just steps away, this prime retail is positioned to capture a heavy flow of traffic. Located across from the Whistler Olympic Plaza, a state-of-the-art outdoor performance venue and community space with park and playground, this site becomes an epicenter of yearround events and a hub for both tourism and local traffic.

# **EXTERIOR PHOTOS**