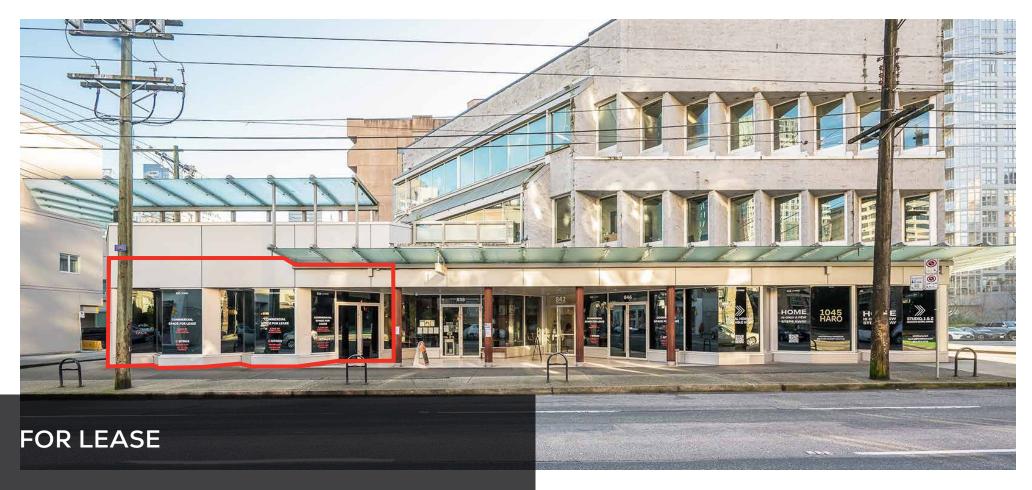

There is currently one retail vacancy - a corner unit of approximately 2,243 SF (830 Thurlow St) that offers a tremendous amount of exposure and is located a 'stone's throw' from Robson Street.

# 830: Available (corner) 2,243 SF (former quick service restaurant)

<u>Demolition:</u> All leases are subject to a termination provision as follows:

Effective after the 30th month of commencement

6 month prior notice