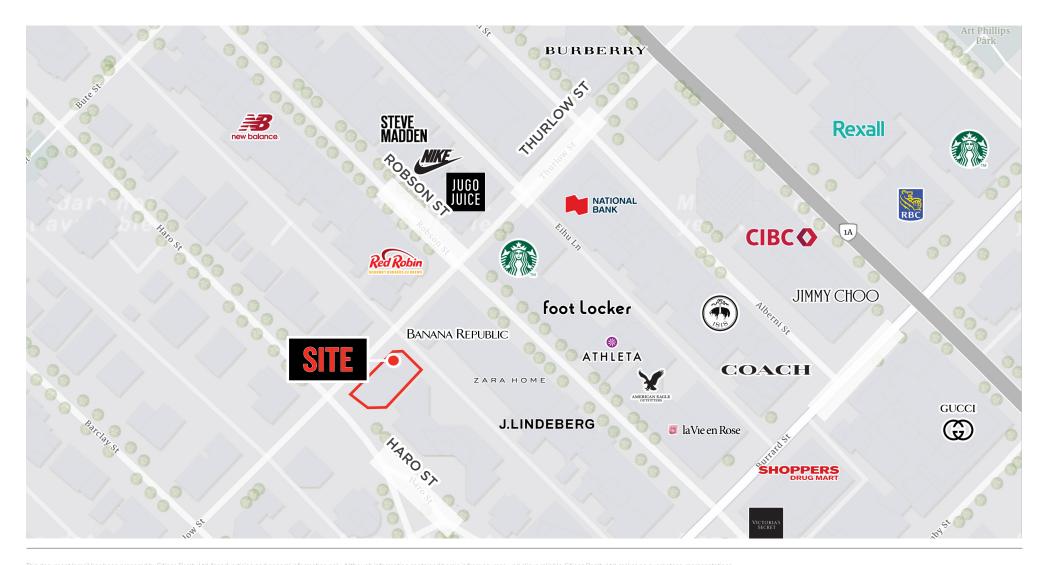

## High Exposure Retail Unit

830 Thurlow Street, Vancouver, BC

SHELDON SCOTT

Personal Real Estate Corporation

604.778.1225 sheldon@sitings.ca SITINGS REALTY LTD.

SITINGS.CA / 604.684.6767

1595 – 650 West Georgia Street, Vancouver, BC V6B 4N8

#### PROJECT SUMMARY

The property comprises two buildings above a common underground parkade. 1045 Haro Street is a residential building comprised of approximately 160 residential suites, while the subject is a 3 storey retail/office building with of a net rentable area of approximately 16,373 SF.

There is currently one retail vacancy - a corner unit of approximately 2,243 SF (830 Thurlow St) that offers a tremendous amount of exposure and is located a 'stone's throw' from Robson Street.



#### **DETAILS**

**Current Commercial Tenants:** 

838: GUU Original 1.272 SF

850: Chard Development 2,367 SF

Apartment & Promo

842: College Educacentre 9,898 SF (2nd & 3rd floor)

846: Kikuo Hair Studio 593 SF

**Current Availability:** 

# 830: Available (corner) 2,243 SF (former quick service restaurant)

<u>Demolition:</u> All leases are subject to a termination provision as follows:

Effective after the 30th month of commencement

6 month prior notice

Landlord must have applied for a development permit

Zoning: DD - Downtown District (Areas E & G)

Base Rent: Unit 830: \$35 PSF per year

Additional Rent (2025 est): \$20.98 PSF Total

CAM: \$12.65 PSF

Property Tax: \$8.33 PSF

Parking: Street parking and parking lots nearby. Staff parking on-site is subject to availability. Sta