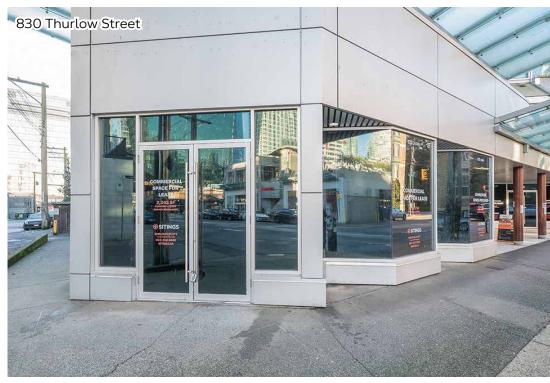

There is currently one retail vacancy - a corner unit of approximately 2,243 SF (830 Thurlow St) that offers a tremendous amount of exposure and is located a 'stone's throw' from Robson Street.

# 830: Available (corner) 2,243 SF (former quick service restaurant)

<u>Demolition:</u> All leases are subject to a termination provision as follows:

Effective after the 30th month of commencement

6 month prior notice

### PHOTO GALLERY