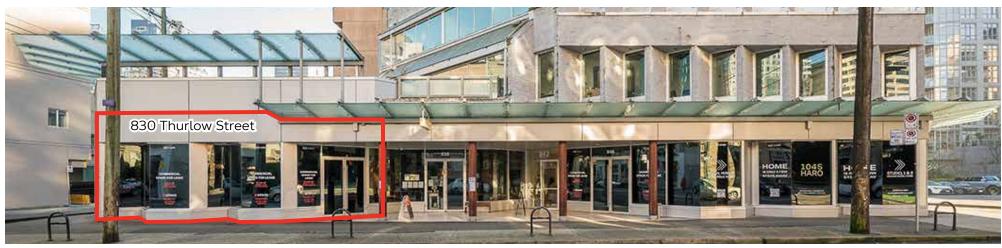

There is currently one retail vacancy - a corner unit of approximately 2,243 SF (830 Thurlow St) that offers a tremendous amount of exposure and is located a 'stone's throw' from Robson Street.

#### **DETAILS**

**Current Commercial Tenants:** 

838: GUU Original 1.272 SF

850: Chard Development 2,367 SF

Apartment & Promo

842: College Educacentre 9,898 SF (2nd & 3rd floor)

846: Kikuo Hair Studio 593 SF

### PHOTO GALLERY