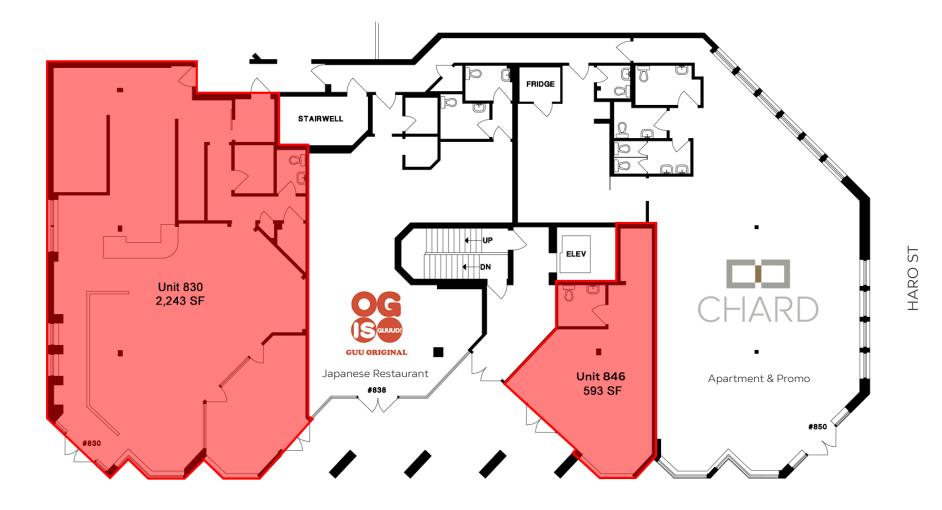

There are currently two retail vacancies - a corner unit of approximately 2,243 SF (830 Thurlow St) and 593 SF (846 Thurlow St). Both units offer a tremendous amount of exposure and are located a 'stone's throw' from Robson Street.

## DETAILS

- **Current Commercial Tenants:** # 838: GUU Original 1.272 SF 850: Chard Development 2,367 SF ╬ Apartment & Promo # 842: College Educacentre 9,898 SF (2nd & 3rd floor) Current Availability: # # 830: Available (corner) 2,243 SF (former quick service restaurant) ╬ 846: Available 593 SF (former hair salon) ╬ <u>Demolition</u>: All leases are subject to a termination provision as follows: ╬ Effective after the 30th month of commencement ╬ 6 month prior notice ╬ Landlord must have applied for a development permit 井 Zoning: DD - Downtown District (Areas E & G) 井 Base Rent: Unit 830: \$35 PSF per year
  - Unit 846: \$50 PSF per year
- Operating Costs & Taxes: \$30-36 PSF per annum plus utilities
- Parking: Street parking and parking lots nearby. Staff parking on-site is subject to availability. Staff parking offered at fair market monthly rent.

#### **FLOOR PLAN**

THURLOW ST

This document/email has been prepared by Stings Realty Ltd. for advertising and general information only. Although information contained herein is from sources we believe reliable, Stings Realty Ltd. makes on guarantees, representations or waranties of any kind, expressed or implied, regarding the information including, but not limited to, waranties of content, accuracy and reliability. This document/email is subject to errors and omistion and any interested party should undertake their own inquiries as to the accuracy of the information. Stings Realty Ltd. excludes unequivocally all inferred or implied terms, conditions and waranties arising out of this document and excludes all liability for loss and damages arising there from. All areas, measurements and dimension herein are approximate, interested parties/tennant are to verify measurements if important to them. This document/email is not an inducement representation.