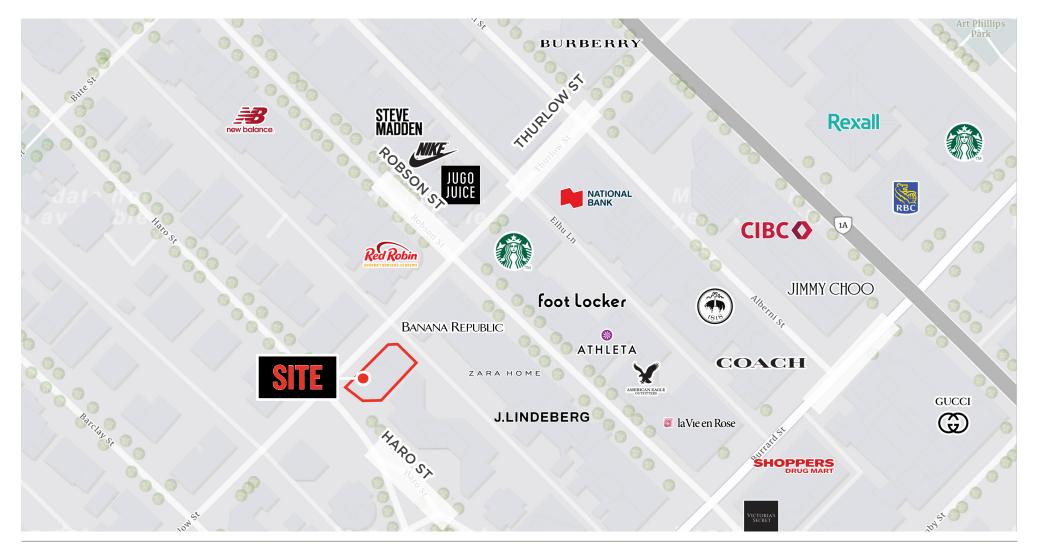

There are currently two retail vacancies - a corner unit of approximately 2,243 SF (830 Thurlow St) and 593 SF (846 Thurlow St). Both units offer a tremendous amount of exposure and are located a 'stone's throw' from Robson Street.

### DEMOGRAPHICS

|                              | 3 MIN     | 5 MIN     | 10MIN     |
|------------------------------|-----------|-----------|-----------|
| 2024 Population              | 51,480    | 134,780   | 329,609   |
| 2029 Populations Projections | 57,372    | 149,772   | 361,428   |
| 2024 Average HH Income       | \$103,729 | \$122,272 | \$129,218 |
| 2029 Daytime Population      | 91,242    | 235,133   | 461,424   |