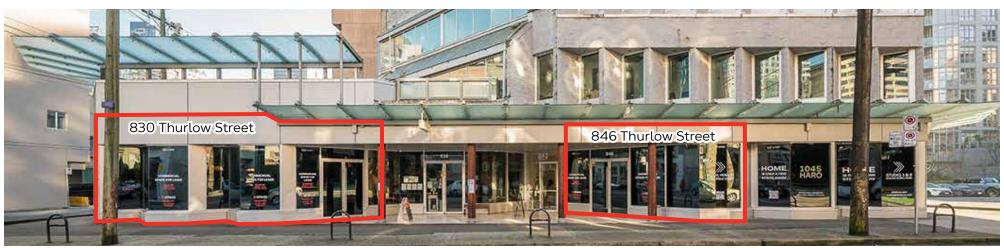

There are currently two retail vacancies - a corner unit of approximately 2,243 SF (830 Thurlow St) and 593 SF (846 Thurlow St). Both units offer a tremendous amount of exposure and are located a 'stone's throw' from Robson Street.

## DETAILS

- **Current Commercial Tenants:** # 838: GUU Original 1.272 SF 850: Chard Development 2,367 SF ╬ Apartment & Promo # 842: College Educacentre 9,898 SF (2nd & 3rd floor) Current Availability: # # 830: Available (corner) 2,243 SF (former quick service restaurant) ╬ 846: Available 593 SF (former hair salon) ╬ <u>Demolition</u>: All leases are subject to a termination provision as follows: ╬ Effective after the 30th month of commencement ╬ 6 month prior notice ╬ Landlord must have applied for a development permit 井 Zoning: DD - Downtown District (Areas E & G) 井 Base Rent: Unit 830: \$35 PSF per year
  - Unit 846: \$50 PSF per year
- Operating Costs & Taxes: \$30-36 PSF per annum plus utilities
- Parking: Street parking and parking lots nearby. Staff parking on-site is subject to availability. Staff parking offered at fair market monthly rent.