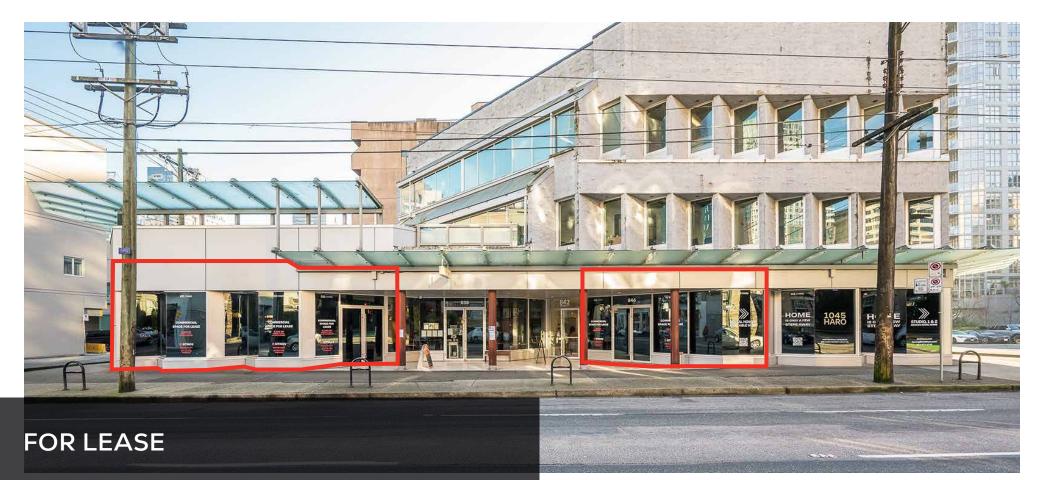

There are currently two retail vacancies - a corner unit of approximately 2,243 SF (830 Thurlow St) and 593 SF (846 Thurlow St). Both units offer a tremendous amount of exposure and are located a 'stone's throw' from Robson Street.

## DETAILS

- **Current Commercial Tenants:** # 838: GUU Original 1.272 SF 850: Chard Development 2,367 SF ╬ Apartment & Promo # 842: College Educacentre 9,898 SF (2nd & 3rd floor) Current Availability: # # 830: Available (corner) 2,243 SF (former quick service restaurant) ╬ 846: Available 593 SF (former hair salon) ╬ <u>Demolition</u>: All leases are subject to a termination provision as follows: ╬ Effective after the 30th month of commencement ╬ 6 month prior notice ╬ Landlord must have applied for a development permit 井 Zoning: DD - Downtown District (Areas E & G) 井 Base Rent: Unit 830: \$35 PSF per year
  - Unit 846: \$50 PSF per year
- Operating Costs & Taxes: \$30-36 PSF per annum plus utilities
- Parking: Street parking and parking lots nearby. Staff parking on-site is subject to availability. Staff parking offered at fair market monthly rent.