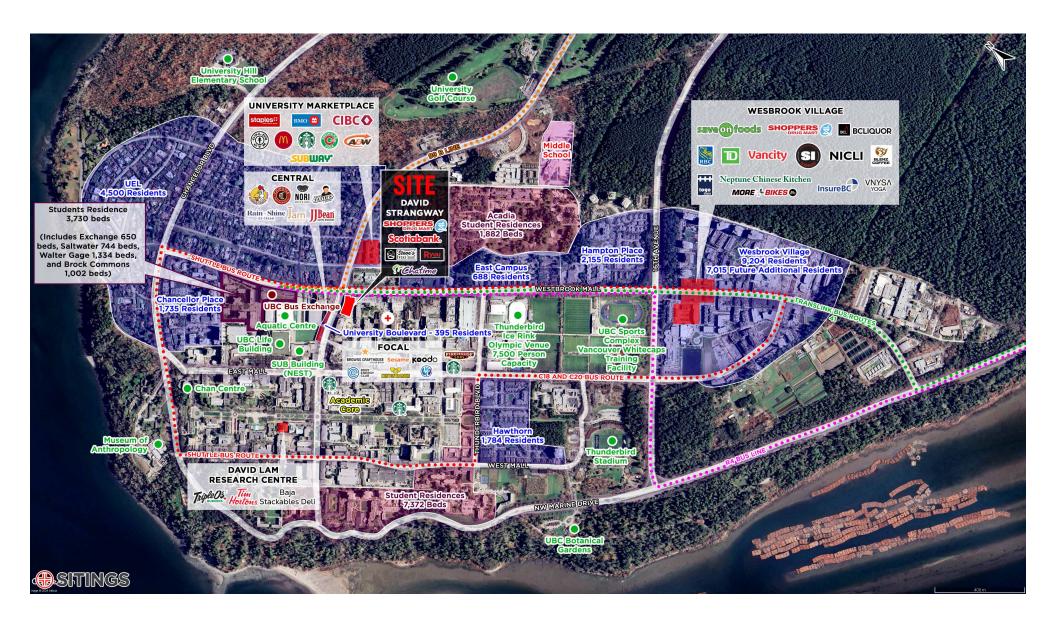

# **AERIAL**

- UBC has a vibrant and growing population of over 60,000 students and 18,000 staff.
- Other nearby landmarks include the Bus exchange, Aquatic centre, UBC Bookstore, and SUB building