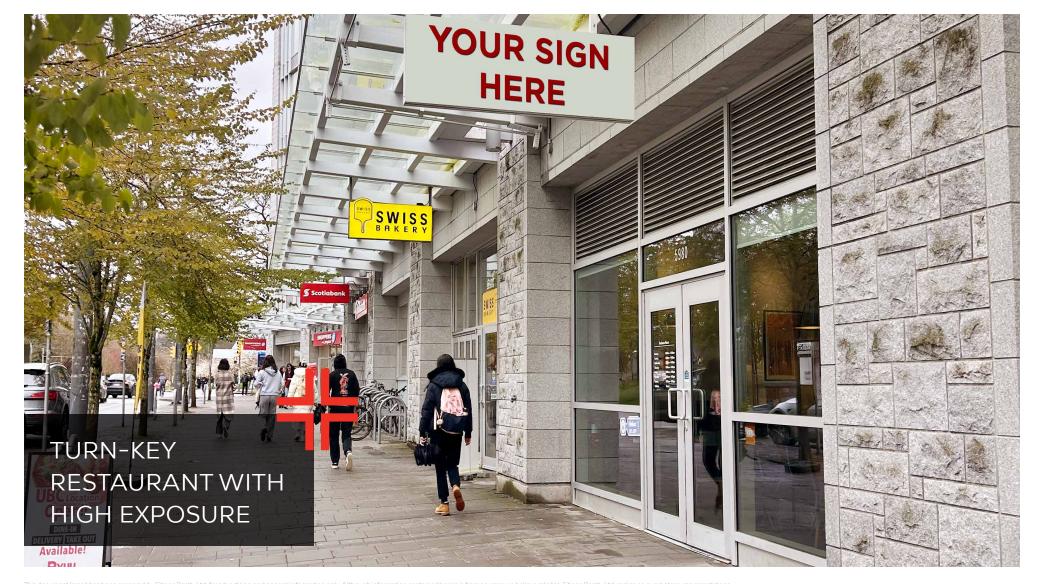

# **PROJECT SUMMARY**

Rare opportunity to secure a fully fixtured kitchen at UBC's Point Grey campus. Turnkey restaurant with 16' hood fan and seating for approximately 50 patrons.

High foot traffic location with strong restaurant co-tenancy makes this a destination for customers from all across campus.

# Fully Improved Kitchen, including 16' hood

Interested parties must sign a confidentiality agreement for more information.