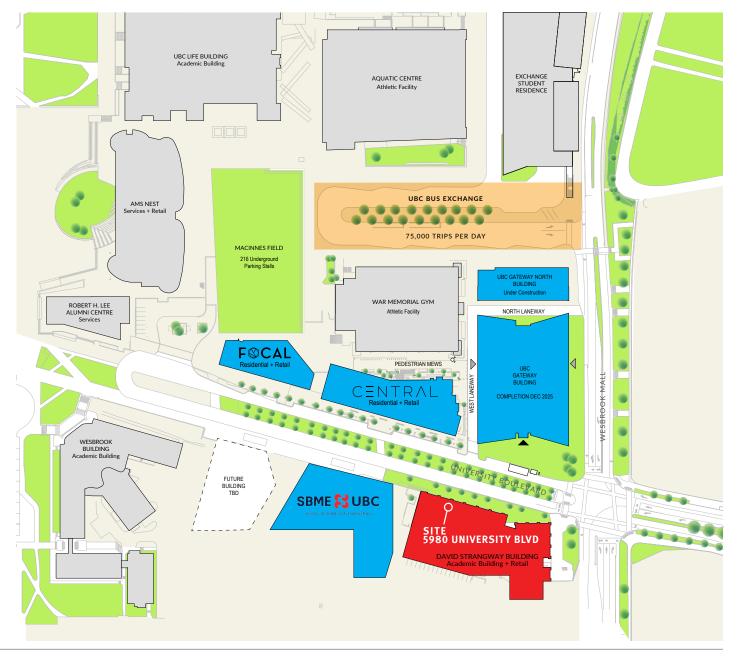

# **AERIAL**

# **PROJECT SUMMARY**

Rare opportunity to secure a fully fixtured kitchen at UBC's Point Grey campus. Turnkey restaurant with 16' hood fan and seating for approximately 50 patrons.

High foot traffic location with strong restaurant co-tenancy makes this a destination for customers from all across campus.

- UBC has a vibrant and growing population of over 60,000 students and 18,000 staff.
- Other nearby landmarks include the Bus exchange, Aquatic centre, UBC Bookstore, and SUB building