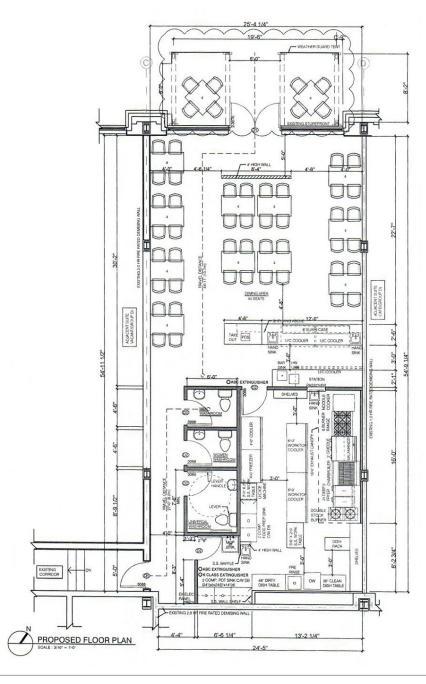

# FLOOR PLAN

# Available Size: 1,662 Rentable SF + 495 SF storage

# Fully Improved Kitchen, including 16' hood

Interested parties must sign a confidentiality agreement for more information.