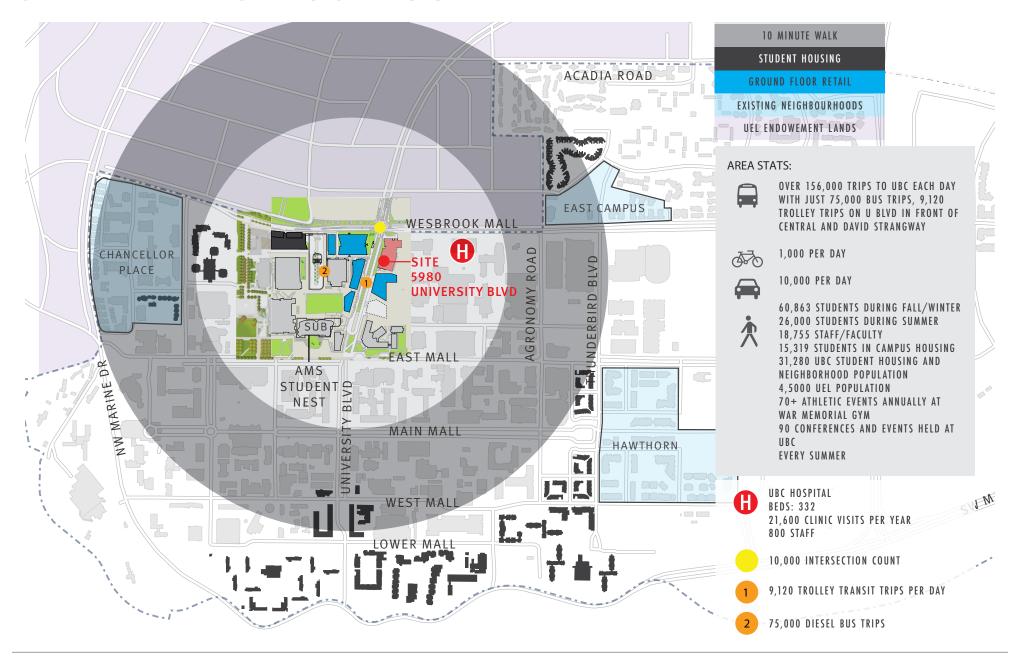

# **ZOOMED AERIAL**

### THE NEIGHBOURHOOD

- UBC has a vibrant and growing population of over 60,000 students and 18,000 staff.
- Other nearby landmarks include the Bus exchange, Aquatic centre, UBC Bookstore, and SUB building