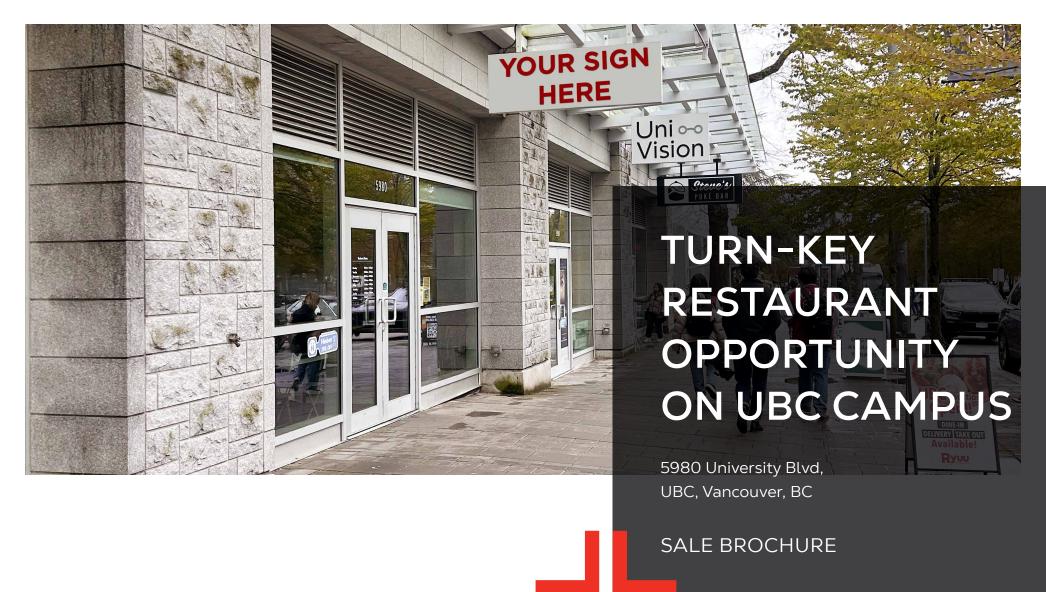

# **PROJECT SUMMARY**

Rare opportunity to secure a fully fixtured kitchen at UBC's Point Grey campus. Turnkey restaurant with 16' hood fan and seating for approximately 50 patrons.

High foot traffic location with strong restaurant co-tenancy makes this a destination for customers from all across campus.