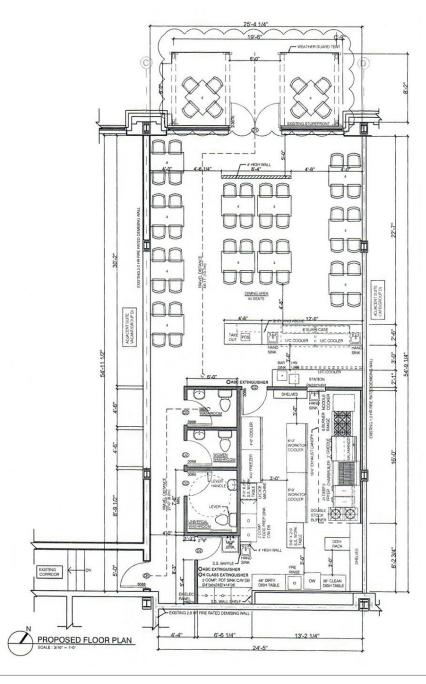

## FLOOR PLAN

# Available Size: 1,662 Rentable SF + 495 SF storage

# Fully Improved Kitchen, including 16' hood

# Patio Seating Available