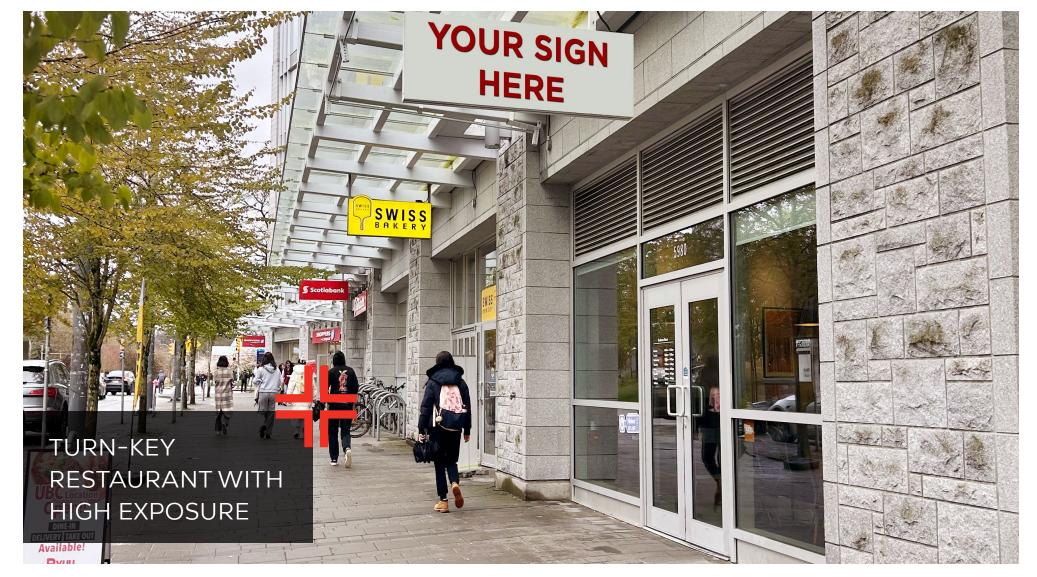

# **PROJECT SUMMARY**

Rare opportunity to secure a fully fixtured kitchen at UBC's Point Grey campus. Turnkey restaurant with 16' hood fan and seating for approximately 50 patrons.

High foot traffic location with strong restaurant co-tenancy makes this a destination for customers from all across campus.