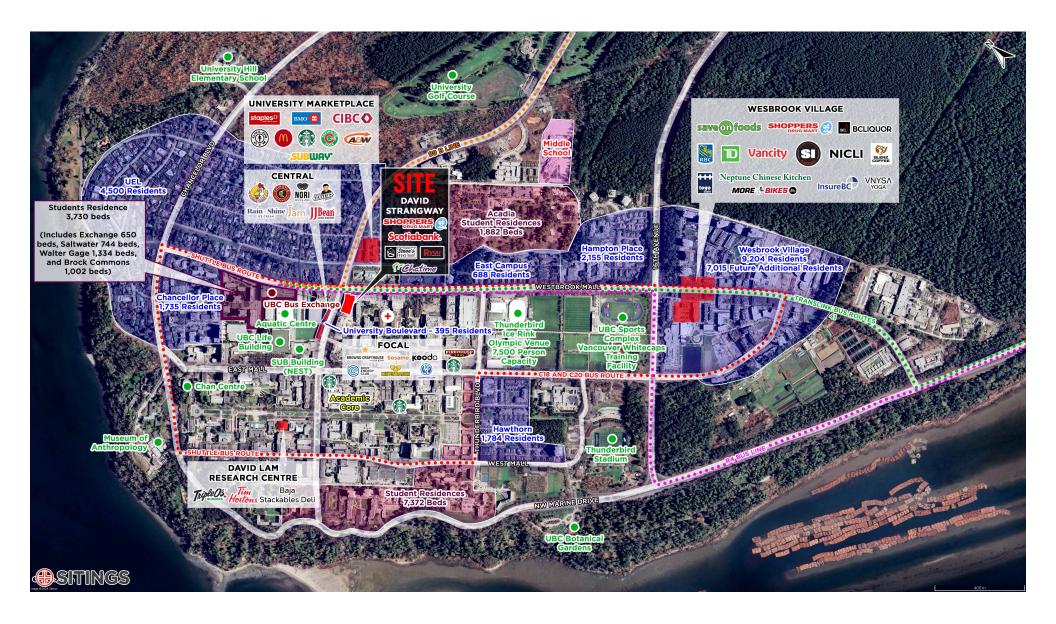

### **AERIAL**

### THE NEIGHBOURHOOD

- UBC has a vibrant and growing population of over 60,000 students and 18,000 staff.
- Other nearby landmarks include the Bus exchange, Aquatic centre, UBC Bookstore, and SUB building