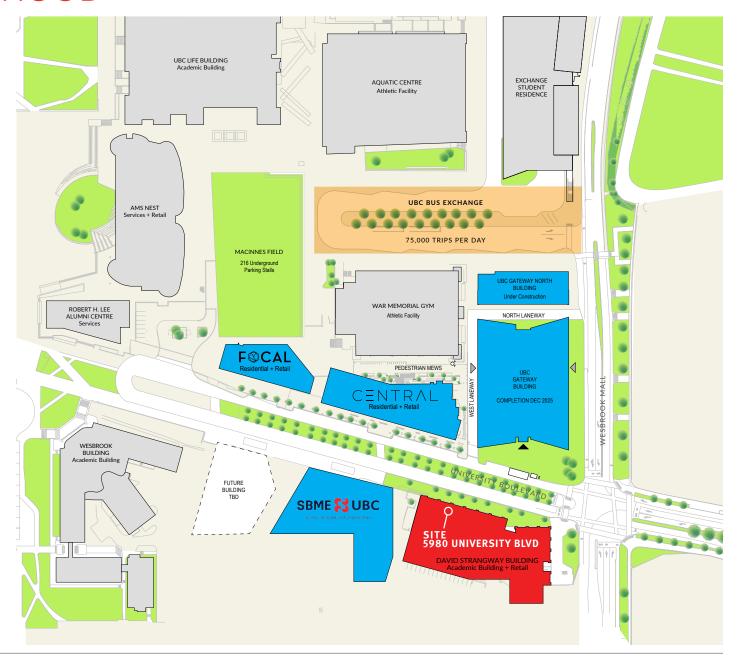

### **AERIAL**

- UBC has a vibrant and growing population of over 60,000 students and 18,000 staff.
- Other nearby landmarks include the Bus exchange, Aquatic centre, UBC Bookstore, and SUB building