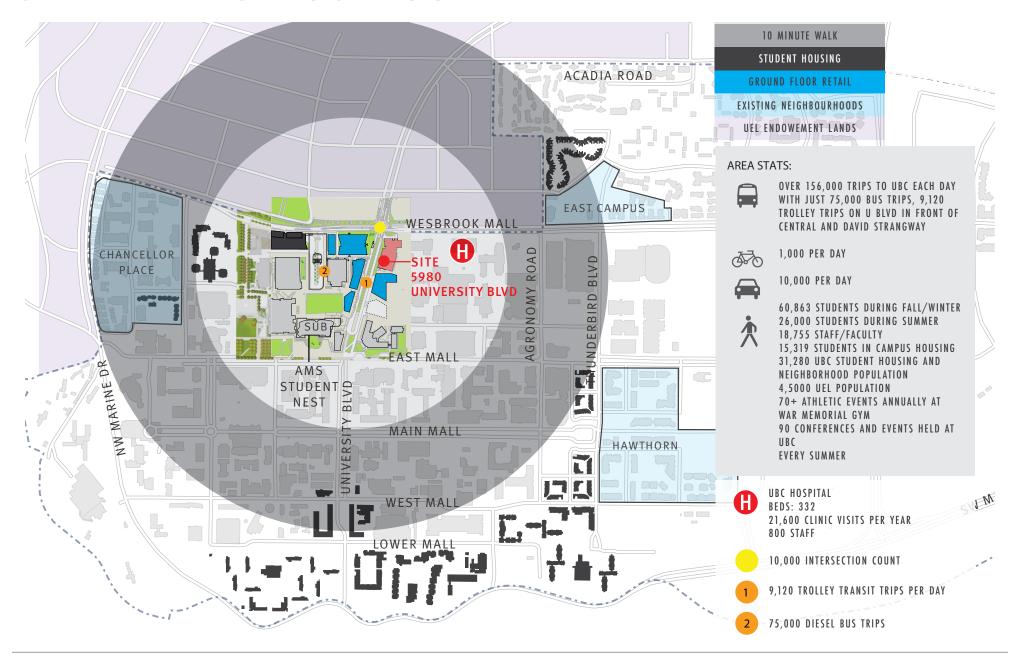

### **ZOOMED AERIAL**

- UBC has a vibrant and growing population of over 60,000 students and 18,000 staff.
- Other nearby landmarks include the Bus exchange, Aquatic centre, UBC Bookstore, and SUB building