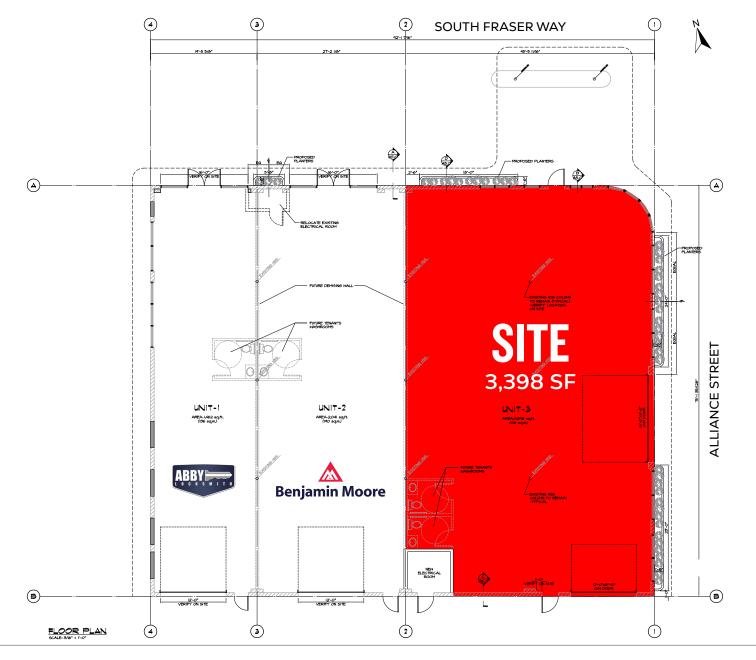

#### ✤ Available Size: 3,398 SF

+ <u>Available:</u> Immediately

Commercial Parking: 19 surface parking in common with other tenants

#### FLOOR PLAN

This document/email has been prepared by Sitings Realty Ltd. for advertising and general information only. Although information contained herein is from sources we believe reliable, Sitings Realty Ltd. makes no guarantees, representations or warranties of any kind, expressed or implied, regarding the information including, but not limited to, warranties of content, accuracy and reliability. This document/email is subject to errors and omissions and warrantes of undertake their own inquiries as to the accuracy of the information. Sitings Realty Ltd. excludes unequivocally all inferred or implied terms, conditions and warranties arising out of this document and excludes all liability for loss and damages arising there from. All areas, measurements and dimension herein are approximate, interested parties/tenant are to verify measurements if important to them. This document/email is not an inducement representation.