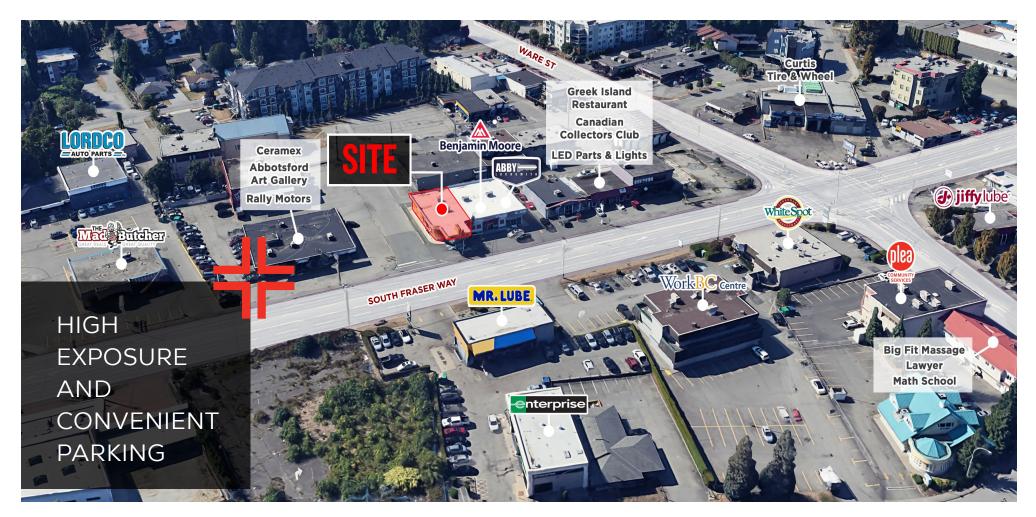

### PROJECT SUMMARY

Ideally situated at the southwest corner of South Fraser Way and Alliance Street, 33258 South Fraser Way (the "Property") boasts a highly visible corner location with direct frontage to one of Abbotsford's primary commercial corridors.

- Prominent retail premises along the vibrant South Fraser Way Commercial Corridor
- Conveniently located near Abbotsford's dominant regional shopping centers: Seven Oaks Shopping Centre and West Oaks Mall
- Easy access to Highway 1 via McCallum Road

#### AERIAL

604.684.6767 **4** 