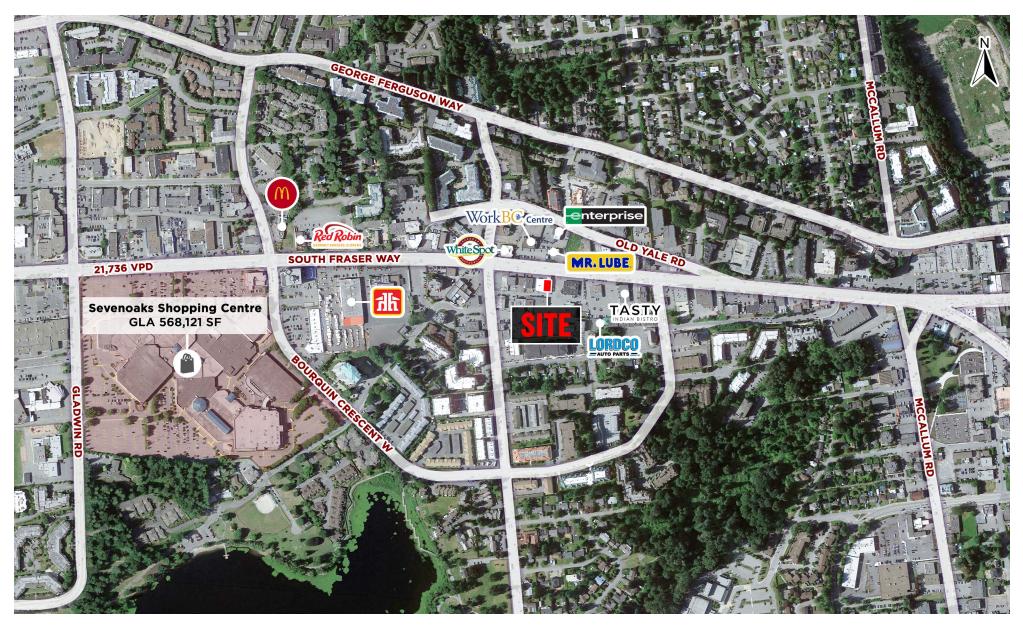

### PROJECT SUMMARY

Ideally situated at the southwest corner of South Fraser Way and Alliance Street, 33258 South Fraser Way (the "Property") boasts a highly visible corner location with direct frontage to one of Abbotsford's primary commercial corridors.

- Prominent retail premises along the vibrant South Fraser Way Commercial Corridor
- Conveniently located near Abbotsford's dominant regional shopping centers: Seven Oaks Shopping Centre and West Oaks Mall
- Easy access to Highway 1 via McCallum Road

#### AERIAL

604.684.6767 **4** 