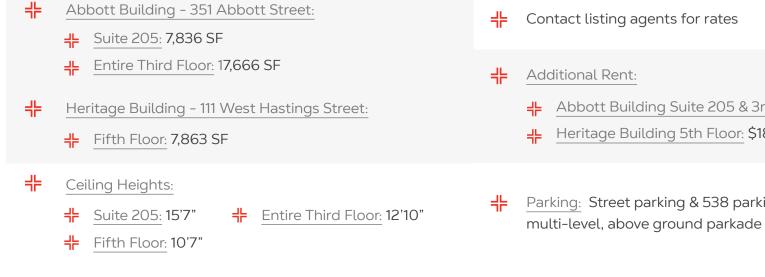

### DETAILS

- Abbott Building Suite 205 & 3rd Floor: \$18.88 PSF
- Heritage Building 5th Floor: \$18.78 PSF
- Parking: Street parking & 538 parking stalls in multi-level, above ground parkade across street

- # Co Tenants: Nesters Market, London Drugs, SFU, Subway, W Dental, Tequila Concina, Hiro Sushi
- ╬ Area Tenants: Vancouver Film School, Frank & Oak, Purebread, Nuba, Meat & Bread, T&T, Lee's Donuts, Herschel, Cineplex