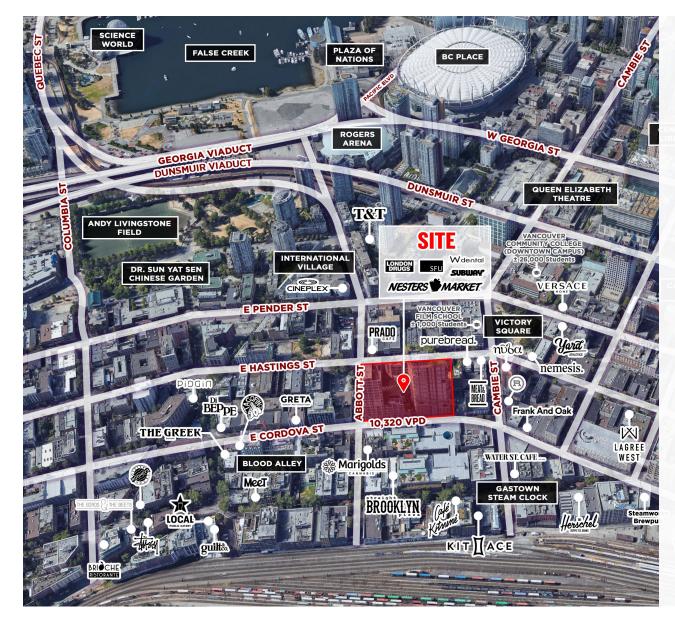

### AERIAL

#### NOTABLE FOOD AND BEVERAGE & SHOPPING:

- Purebread
- Nuba

•

- Meat & Bread
- Boba Run
- Water Street Café
- Straight Outta Brooklyn NYC Pizzeria
- Cambie Bar & Grill
- The Spaghetti Factory
- Pourhouse Restaurant
- Nemesis Coffee
- Revolver café
- Prado Café
- The Flying Pig
- Exit Escape Rooms
- GRETA Bar YVR
- Lees' Donuts
- Kit & Ace
- Cos
- Roden Gray
- Somn Home
- Stussy
- Aesop
- John Fluevog Shoes
- Oak + Fort
- Maison Kitsune Paris
- Bertacchi
- KI Atelier
- Boffi
- Inform Kitchens & Bath + B&B Italia