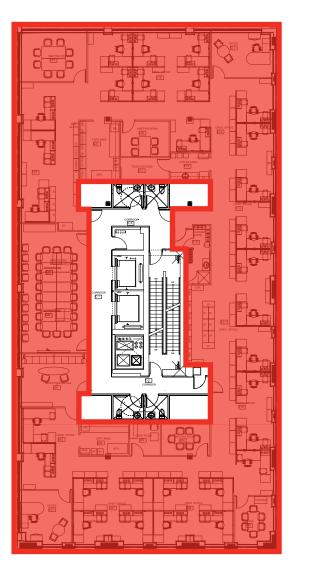

### FIFTH FLOOR PLAN: 7,863 SF

ABBOT STREET (Two Way Traffic)

This document/email has been prepared by Sitings Realty Ltd. for advertising and general information only. Although information contained herein is from sources we believe reliable. Sitings Realty Ltd. makes no guarantees, representations or warranties of any kind, expressed or implied, regarding the information including, but not limited to, warranties of content, accuracy and reliability. This document/email is subject to errors and emissions and any interested party should undertake their own inquiries as to the accuracy of the information. Sitings Realty Ltd. excludes unequivocally all inferred or implied terms, conditions and warranties arising out of this document and excludes all bility for loss and damages arising there from. All areas, measurements and dimension herein are approximate, interested parties/tenant are to verify measurements if important to them. This document/email is not an inducement representation.