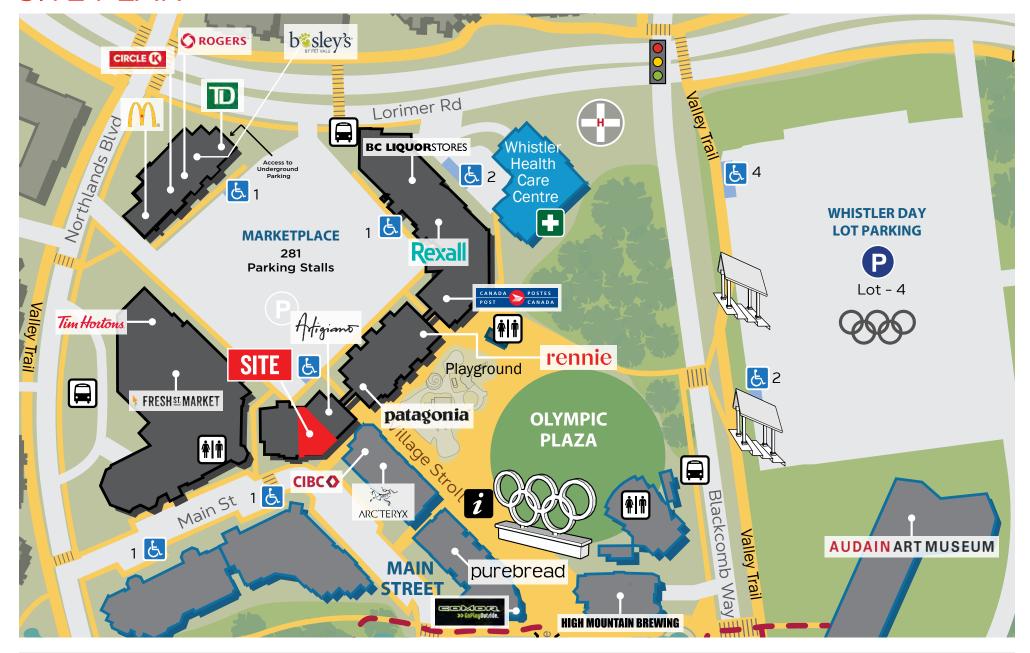

## WHISTLER VILLAGE MAP

Central Village Location with Storefront Parking and Two Prominent Elevations of Signage

281 Surface Parking Stalls + Whistler Day Lot Parking Nearby

Dual frontage on Marketplace parking & Main Street