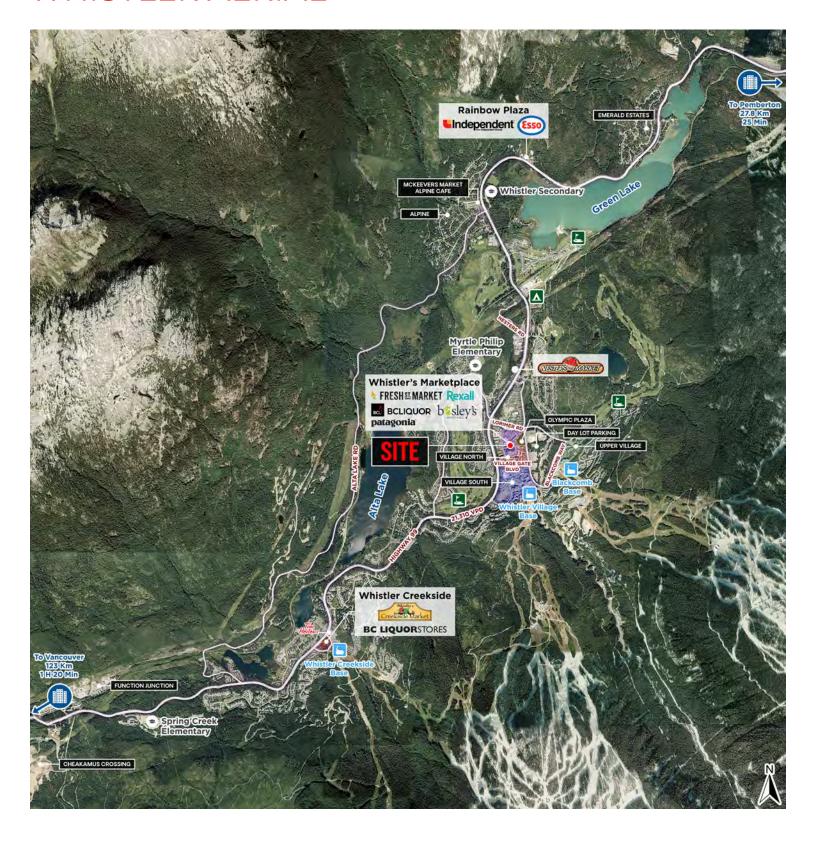

ith unbeatable shopping, restaurants, and bars.

Take advantage of this incredible opportunity to grow your business in one of the world's most sought-after destinations!

#### DETAILS

Size: 2,623 SF TOTAL, demise option:

Unit #126: under contract

Unit #123: 1,384 SF - Available

Base Rent: Contact Listing Agent

\$30.98 PSF (2025 est.) Additional Rent:

Available: Immediately (subject to demising)

Central Village Location with Storefront Parking and Two Prominent Elevations of Signage

281 Surface Parking Stalls + Whistler Day Lot Parking Nearby

Dual frontage on Marketplace parking & Main Street

### **AREA TENANTS**



























### LISTING AGENT

#### NANCY BAYLY

Personal Real Estate Corporation Sitings Realty Ltd

604.628.2580 nancy@sitings.ca



# WHISTLER AERIAL



## WHISTLER VILLAGE MAP





### TRADE AREA



WHISTLER LOCAL POPULATION

14,367 + Over 400 Businesses

#### **ANNUAL VISITATION**

3.3 Million (Approx. 45% Winter / 55% Summer)

#### **RESORT CAPACITY**

35,000 Overnight Visitors Daily Population 35,000 - 70,000 **During Peak Times** 



## SITE PLAN



## FLOOR PLAN



**GLAZING** 

Disclosure: The floor plan presented is for illustrative purposes only and should not be considered an accurate representation of final dimensions, measurements, or layouts. It is not intended for construction or reproduction of any plans

# **EXTERIOR PHOTOS**









## WHISTLER EVENTS & CULTURE