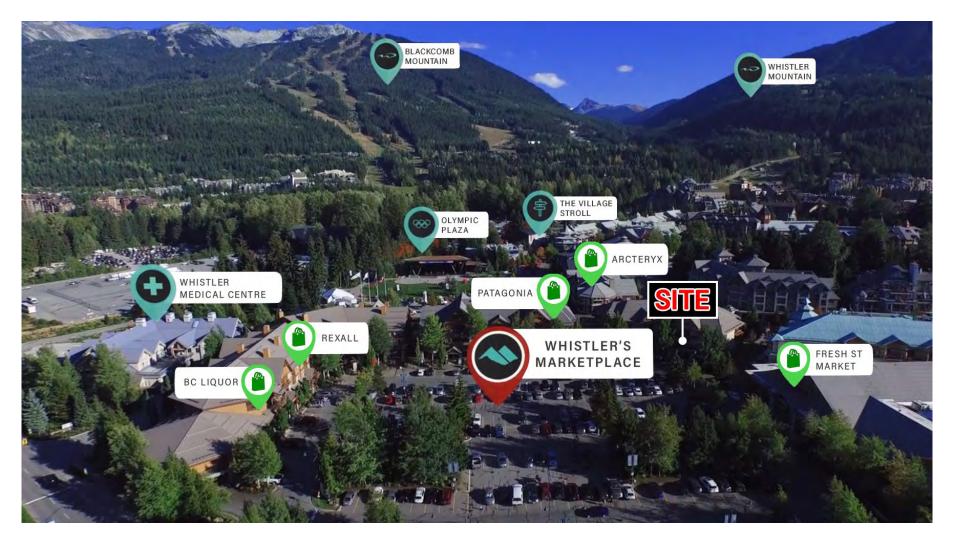

Take advantage of this incredible opportunity to grow your business in one of the world's most sought-after destinations!

#### DETAILS

Size: 2,623 SF TOTAL, demise option:

Unit #126: under contract

Unit #123: 1,384 SF - Available

Base Rent: Contact Listing Agent

\$30.98 PSF (2025 est.) Additional Rent:

Available: Immediately (subject to demising)

Central Village Location with Storefront Parking and Two Prominent Elevations of Signage

281 Surface Parking Stalls + Whistler Day Lot Parking Nearby

Dual frontage on Marketplace parking & Main Street

### **AREA TENANTS**



























### LISTING AGENT

#### NANCY BAYLY

Personal Real Estate Corporation Sitings Realty Ltd

604.628.2580 nancy@sitings.ca



# WHISTLER AERIAL



## WHISTLER VILLAGE MAP





### TRADE AREA



WHISTLER LOCAL POPULATION

14,367 + Over 400 Businesses

#### **ANNUAL VISITATION**

3.3 Million (Approx. 45% Winter / 55% Summer)

#### **RESORT CAPACITY**

35,000 Overnight Visitors Daily Population 35,000 - 70,000 **During Peak Times** 



## SITE PLAN



## FLOOR PLAN



**GLAZING** 

Disclosure: The floor plan presented is for illustrative purposes only and should not be considered an accurate representation of final dimensions, measurements, or layouts. It is not intended for construction or reproduction of any plans

# **EXTERIOR PHOTOS**









## WHISTLER EVENTS & CULTURE