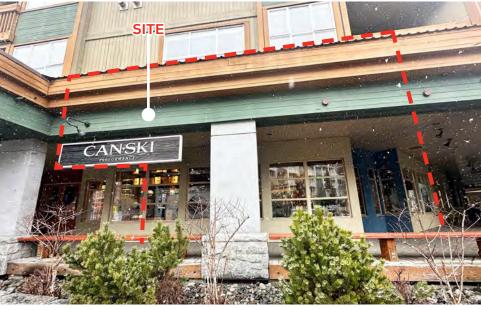

# **EXTERIOR PHOTOS**

Central Village Location with Storefront Parking and Two Prominent Elevations of Signage

281 Surface Parking Stalls + Whistler Day Lot Parking Nearby

Dual frontage on Marketplace parking & Main Street