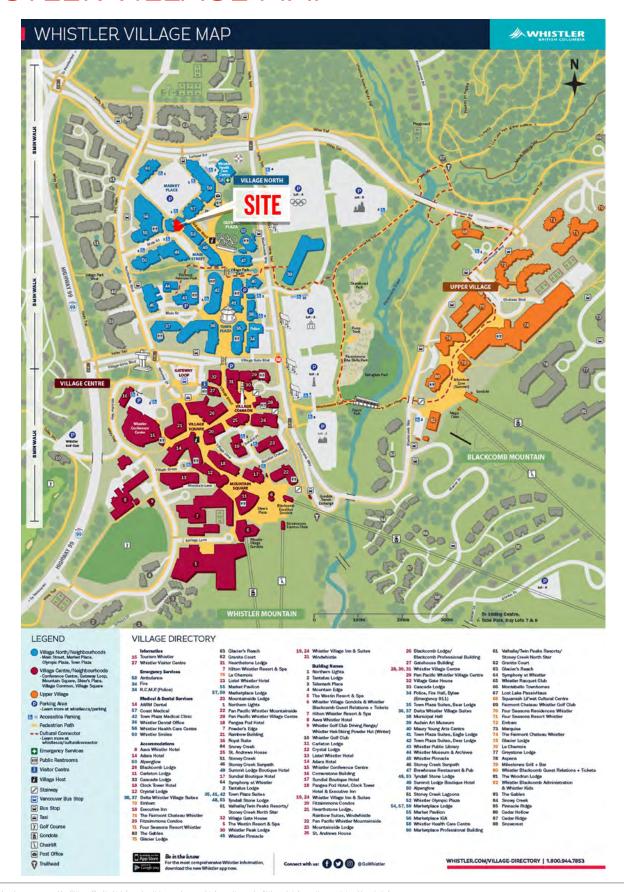

staurants, and bars.

Take advantage of this incredible opportunity to grow your business in one of the world's most sought-after destinations!

#### DETAILS

Size: 2,623 SF TOTAL, demise option:

Unit #126: under contract

Unit #123: 1,384 SF - Available

Base Rent: Contact Listing Agent

\$30.98 PSF (2025 est.) Additional Rent:

Available: Immediately (subject to demising)

Central Village Location with Storefront Parking and Two Prominent Elevations of Signage

281 Surface Parking Stalls + Whistler Day Lot Parking Nearby

Dual frontage on Marketplace parking & Main Street

### **AREA TENANTS**



























### LISTING AGENT

#### NANCY BAYLY

Personal Real Estate Corporation Sitings Realty Ltd

604.628.2580 nancy@sitings.ca



# WHISTLER AERIAL



## WHISTLER VILLAGE MAP





### TRADE AREA



WHISTLER LOCAL POPULATION

14,367 + Over 400 Businesses

#### **ANNUAL VISITATION**

3.3 Million (Approx. 45% Winter / 55% Summer)

#### **RESORT CAPACITY**

35,000 Overnight Visitors Daily Population 35,000 - 70,000 **During Peak Times** 



## SITE PLAN



## FLOOR PLAN



**GLAZING** 

Disclosure: The floor plan presented is for illustrative purposes only and should not be considered an accurate representation of final dimensions, measurements, or layouts. It is not intended for construction or reproduction of any plans

# **EXTERIOR PHOTOS**









## WHISTLER EVENTS & CULTURE