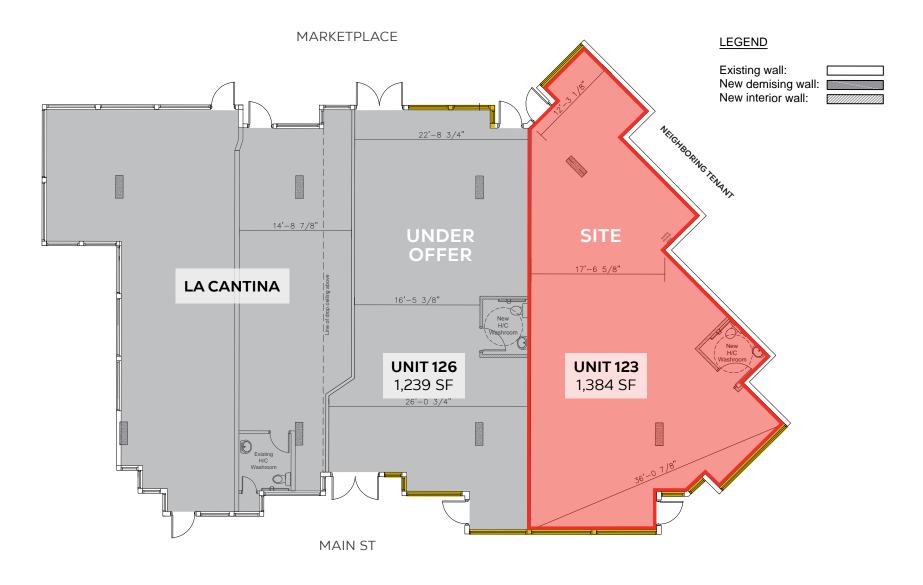

## FLOOR PLAN

**GLAZING** 

Disclosure: The floor plan presented is for illustrative purposes only and should not be considered an accurate representation of final dimensions, measurements, or layouts. It is not intended for construction or reproduction of any plans

#### DETAILS

Size: 2,623 SF TOTAL, demise option:

Unit #126: under contract

Unit #123: 1,384 SF - Available

Base Rent: Contact Listing Agent

\$30.98 PSF (2025 est.) Additional Rent:

Available: Immediately (subject to demising)