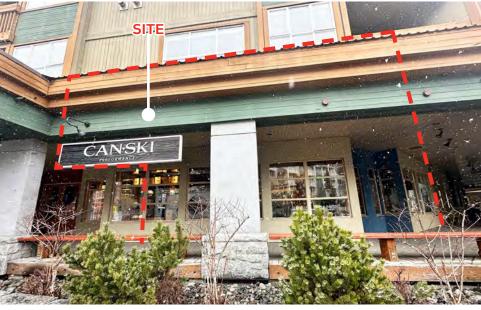

#### DETAILS

Size:

Unit #123: 1.384 SF - Available

Unit #126: LEASED

Contact Listing Agent Base Rent:

\$30.98 PSF (2025 est.) Additional Rent:

Available: Immediately (subject to demising)

Central Village Location with Storefront Parking and Two Prominent Elevations of Signage

281 Surface Parking Stalls + Whistler Day Lot Parking Nearby

Dual frontage on Marketplace parking & Main Street

# **EXTERIOR PHOTOS**