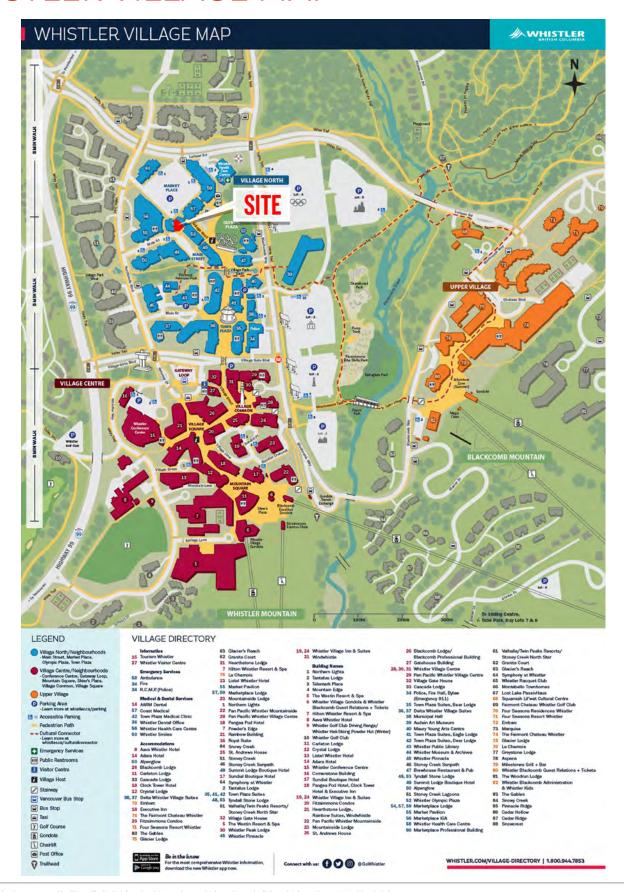

village with unbeatable shopping, restaurants, and bars.

Take advantage of this incredible opportunity to grow your business in one of the world's most sought-after destinations!

#### DETAILS

Size:

Unit #123: 1.384 SF - Available

Unit #126: LEASED

Contact Listing Agent Base Rent:

\$30.98 PSF (2025 est.) Additional Rent:

Available: Immediately (subject to demising)

Central Village Location with Storefront Parking and Two Prominent Elevations of Signage

281 Surface Parking Stalls + Whistler Day Lot Parking Nearby

Dual frontage on Marketplace parking & Main Street

### **AREA TENANTS**





























### LISTING AGENT

#### NANCY BAYLY

Personal Real Estate Corporation Sitings Realty Ltd

604.628.2580 nancy@sitings.ca



# WHISTLER AERIAL



## WHISTLER VILLAGE MAP





### TRADE AREA



WHISTLER LOCAL POPULATION

14,367 + Over 400 Businesses

#### **ANNUAL VISITATION**

3.3 Million (Approx. 45% Winter / 55% Summer)

#### **RESORT CAPACITY**

35,000 Overnight Visitors Daily Population 35,000 - 70,000 **During Peak Times** 



## SITE PLAN



## FLOOR PLAN



**GLAZING** 

Disclosure: The floor plan presented is for illustrative purposes only and should not be considered an accurate representation of final dimensions, measurements, or layouts. It is not intended for construction or reproduction of any plans



# **EXTERIOR PHOTOS**









## WHISTLER EVENTS & CULTURE