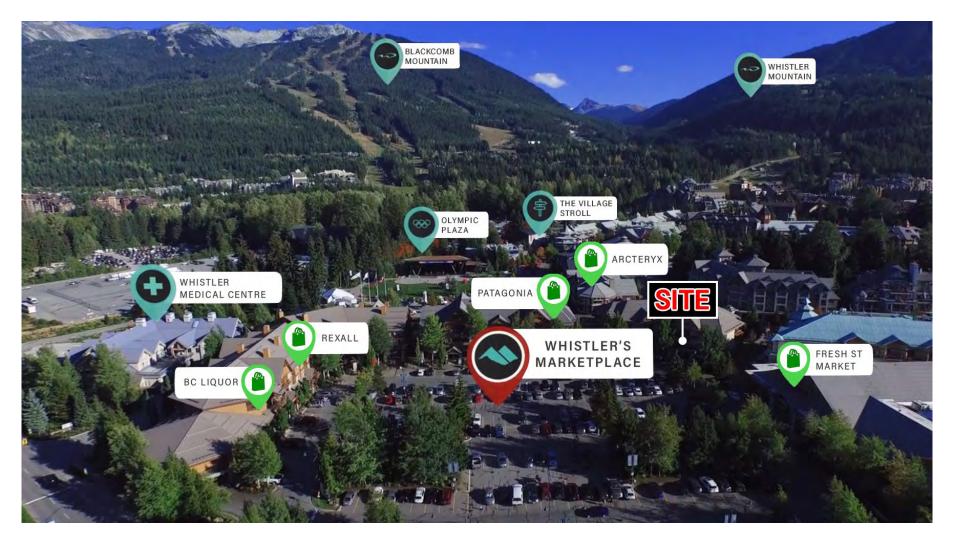

able shopping, restaurants, and bars.

Take advantage of this incredible opportunity to grow your business in one of the world's most sought-after destinations!

#### DETAILS

Size:

Unit #123: 1.384 SF - Available

Unit #126: LEASED

Contact Listing Agent Base Rent:

\$30.98 PSF (2025 est.) Additional Rent:

Available: Immediately (subject to demising)

Central Village Location with Storefront Parking and Two Prominent Elevations of Signage

281 Surface Parking Stalls + Whistler Day Lot Parking Nearby

Dual frontage on Marketplace parking & Main Street

### **AREA TENANTS**





























### LISTING AGENT

#### NANCY BAYLY

Personal Real Estate Corporation Sitings Realty Ltd

604.628.2580 nancy@sitings.ca



# WHISTLER AERIAL



## WHISTLER VILLAGE MAP





### TRADE AREA



WHISTLER LOCAL POPULATION

14,367 + Over 400 Businesses

#### **ANNUAL VISITATION**

3.3 Million (Approx. 45% Winter / 55% Summer)

#### **RESORT CAPACITY**

35,000 Overnight Visitors Daily Population 35,000 - 70,000 **During Peak Times** 



## SITE PLAN



## FLOOR PLAN



**GLAZING** 

Disclosure: The floor plan presented is for illustrative purposes only and should not be considered an accurate representation of final dimensions, measurements, or layouts. It is not intended for construction or reproduction of any plans



# **EXTERIOR PHOTOS**









## WHISTLER EVENTS & CULTURE