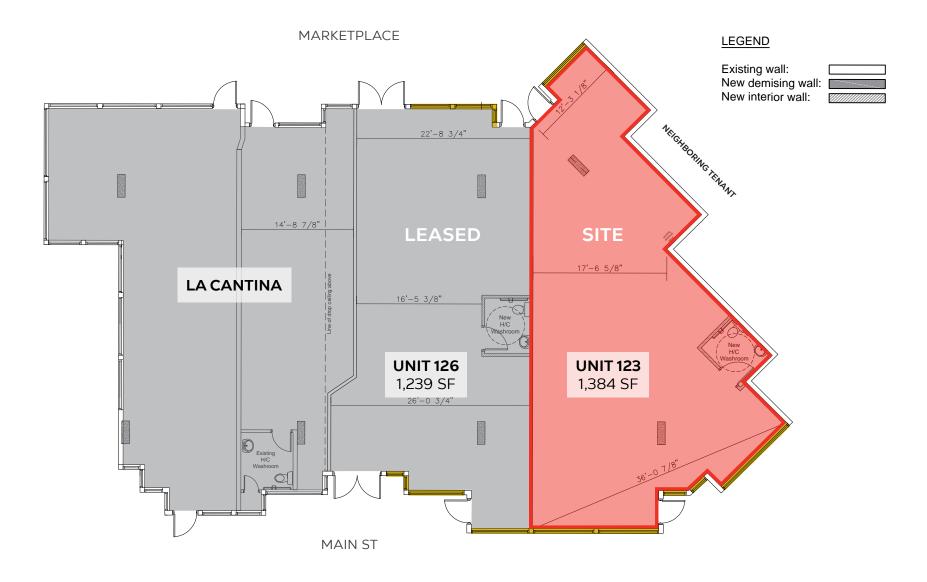

## FLOOR PLAN

**GLAZING** 

Disclosure: The floor plan presented is for illustrative purposes only and should not be considered an accurate representation of final dimensions, measurements, or layouts. It is not intended for construction or reproduction of any plans

#### DETAILS

Size:

Unit #123: 1.384 SF - Available

Unit #126: LEASED

Contact Listing Agent Base Rent:

\$30.98 PSF (2025 est.) Additional Rent:

Available: Immediately (subject to demising)

Central Village Location with Storefront Parking and Two Prominent Elevations of Signage