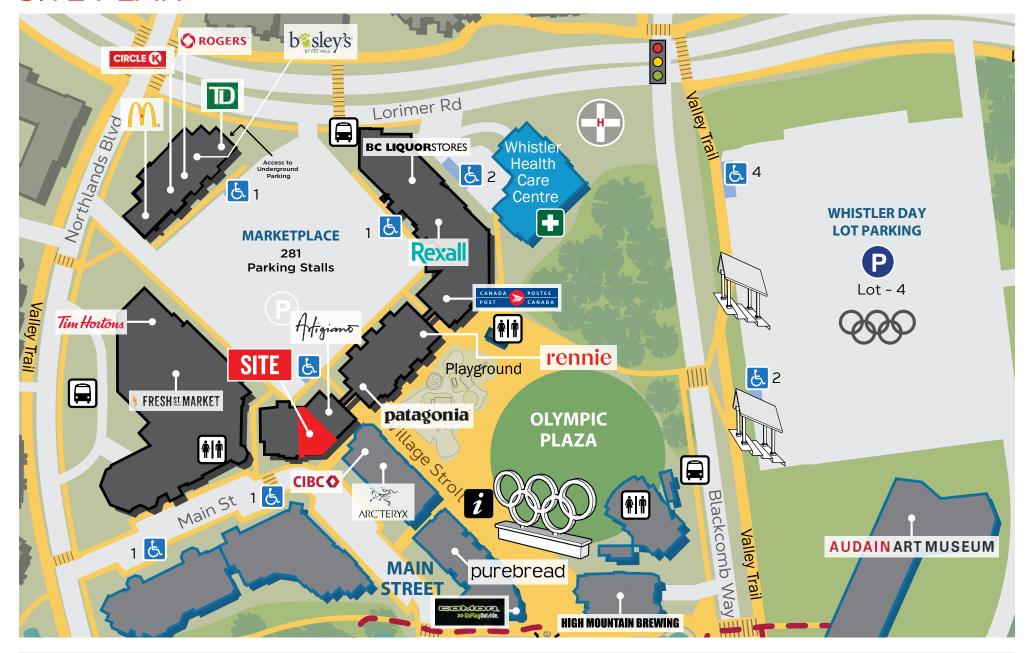

## WHISTLER VILLAGE MAP

#### DETAILS

Size:

Unit #123: 1.384 SF - Available

Unit #126: LEASED

Contact Listing Agent Base Rent:

\$30.98 PSF (2025 est.) Additional Rent:

Available: Immediately (subject to demising)

Central Village Location with Storefront Parking and Two Prominent Elevations of Signage

281 Surface Parking Stalls + Whistler Day Lot Parking Nearby

Dual frontage on Marketplace parking & Main Street