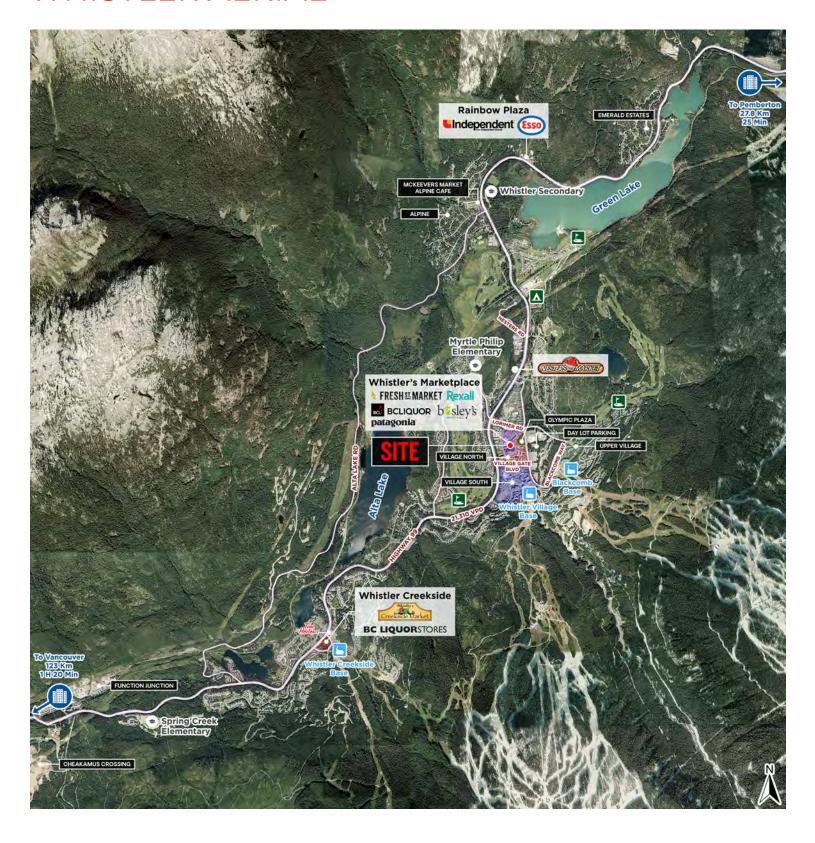

iking trails, and a vibrant village with unbeatable shopping, restaurants, and bars.

Take advantage of this incredible opportunity to grow your business in one of the world's most sought-after destinations!

#### DETAILS

Size:

Unit #123: 1.384 SF - Available

Unit #126: LEASED

Contact Listing Agent Base Rent:

\$30.98 PSF (2025 est.) Additional Rent:

Available: Immediately (subject to demising)

Central Village Location with Storefront Parking and Two Prominent Elevations of Signage

281 Surface Parking Stalls + Whistler Day Lot Parking Nearby

Dual frontage on Marketplace parking & Main Street

### **AREA TENANTS**





























### LISTING AGENT

#### NANCY BAYLY

Personal Real Estate Corporation Sitings Realty Ltd

604.628.2580 nancy@sitings.ca



# WHISTLER AERIAL



## WHISTLER VILLAGE MAP





### TRADE AREA



WHISTLER LOCAL POPULATION

14,367 + Over 400 Businesses

#### **ANNUAL VISITATION**

3.3 Million (Approx. 45% Winter / 55% Summer)

#### **RESORT CAPACITY**

35,000 Overnight Visitors Daily Population 35,000 - 70,000 **During Peak Times** 



## SITE PLAN



## FLOOR PLAN



**GLAZING** 

Disclosure: The floor plan presented is for illustrative purposes only and should not be considered an accurate representation of final dimensions, measurements, or layouts. It is not intended for construction or reproduction of any plans



# **EXTERIOR PHOTOS**









## WHISTLER EVENTS & CULTURE