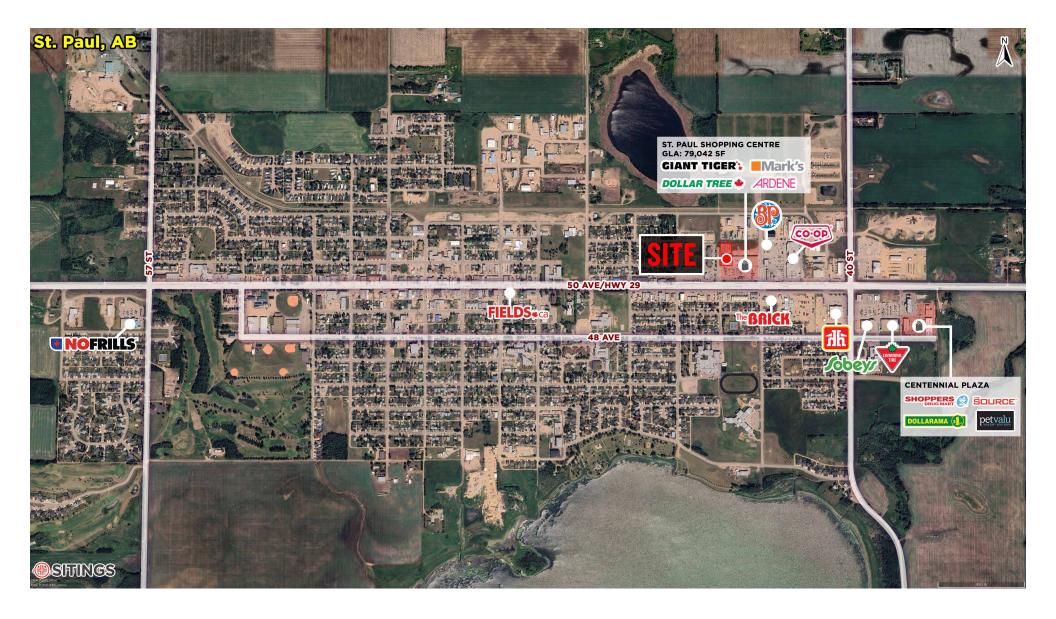

The St. Paul Shopping Centre occupies a strong location on 50th Avenue.

Located in the focal point of commercial activity in St. Paul. This area benefits from the retail synergies created along the 50th Avenue corridor.

### AERIAL

This document/email has been prepared by Sitings Realty Ltd. for advertising and general information only. Although information contained herein is from sources we believe reliable, Sitings Realty Ltd. makes no guarantees, representations or warranties of any kind, expressed or implied, regarding the information including, but not limited to, warranties of content, accuracy and reliability. This document/email is subject to errors and omissions and any interested party should undertake their own inquiries as to the accuracy of the information. Sitings Realty Ltd. excludes unequivocally all inferred or implied terms, conditions and warranties arising out of this document and excludes all liability for loss and damages arising there from. All areas, measurements and dimension herein are approximate, interested parties/tenant are to verify measurements if important to them. This document/email is not an inducement representation.