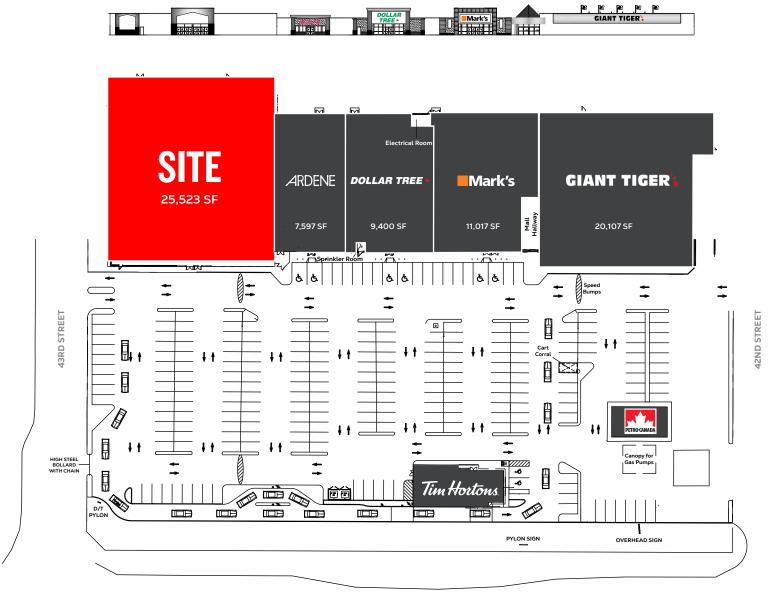

#### DETAILS

| ♣ <u>Available Size:</u> 25,523 SF      |                                              |
|-----------------------------------------|----------------------------------------------|
| Base Rent: Contact Listing Agent        | <mark>∔</mark> <u>Available:</u> Immediately |
| Additional Rent: \$5.45 PSF (2024 est.) | ╬ Pylon Opportunity                          |

# SITE PLAN

**50TH AVENUE/ HIGHWAY 29** 

This document/email has been prepared by Sitings Realty Ltd. for advertising and general information only. Although information contained herein is from sources we believe reliable, Sitings Realty Ltd. makes no guarantees, representations or warranties of any kind, expressed or implied, regarding the information including, but not limited to, warranties of content, accuracy and reliability. This document/email is subject to errors and omissions and amy interested parity should undertake their own inquiries as to the accuracy of the information. Sitings Realty Ltd. excludes unequivocally all inferred or implied terms, conditions and warranties arising out of this document and excludes all liability for loss and damages arising there from. All areas, measurements and dimension herein are approximate, interested parties/tenant are to verify measurements if important to them. This document/email is not an inducement representation.