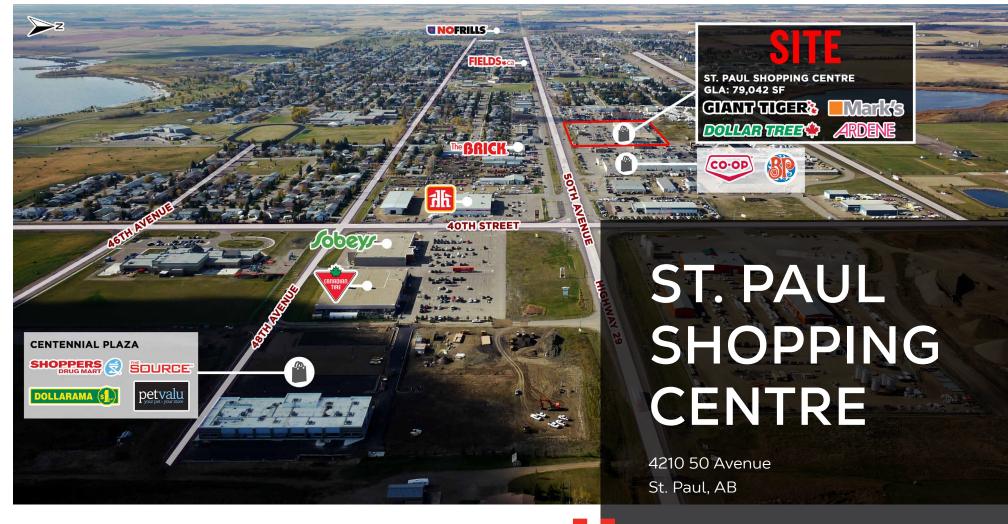

# PROJECT SUMMARY

Secure prime retail space at St. Paul Shopping Centre. St. Paul is located in the central/east region of Alberta and maintains a status as a major trading centre for the surrounding area.

The St. Paul Shopping Centre occupies a strong location on 50th Avenue.

Located in the focal point of commercial activity in St. Paul. This area benefits from the retail synergies created along the 50th Avenue corridor.

### AERIAL

This document/email has been prepared by Sitings Realty Ltd. for advertising and general information only. Although information contained herein is from sources we believe reliable, Sitings Realty Ltd. makes no guarantees, representations or warranties of any kind, expressed or implied, regarding the information including, but not limited to, warranties of content, accuracy and reliability. This document/email is subject to errors and omissions and any interested party should undertake their own inquiries as to the accuracy of the information. Sitings Realty Ltd. excludes unequivocally all inferred or implied terms, conditions and warranties arising out of this document and excludes all liability for loss and damages arising there from. All areas, measurements and dimension herein are approximate, interested parties/tenant are to verify measurements if important to them. This document/email is not an inducement representation.