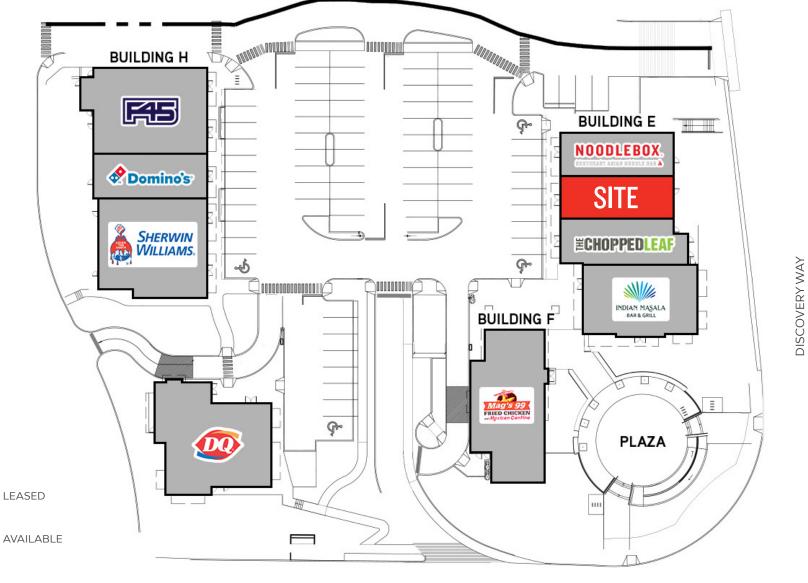

## SITE PLAN

**COMMERCIAL WAY** 

#### PROJECT SUMMARY

Sea to Sky Business Park is a multi phased business park in Squamish, BC developed by the Solterra Group of Companies. The retail phase of the project is a convenient plaza at over 21,000 square feet of service and retail space. It is currently housed with an array of retailers including Dairy Queen, Sherwin Williams Paint Store, F45 Fitness, Dominos Pizza among others.