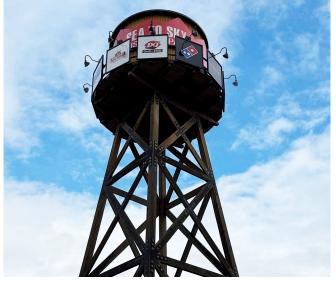

# Commercial Parking: 3.55 spaces per 1,000 SF

Storefront Facia Signage:

Water Tower Pylon of 60' in height

(approx.)

# **PHOTOS**