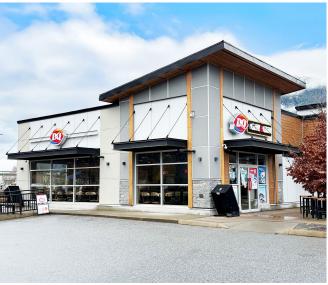

#### PROJECT SUMMARY

Sea to Sky Business Park is a multi phased business park in Squamish, BC developed by the Solterra Group of Companies. The retail phase of the project is a convenient plaza at over 21,000 square feet of service and retail space. It is currently housed with an array of retailers including Dairy Queen, Sherwin Williams Paint Store, F45 Fitness, Dominos Pizza among others.