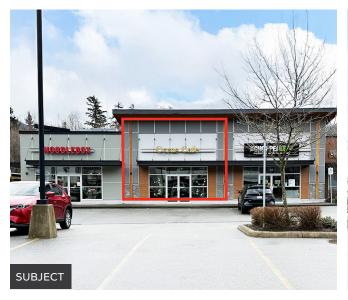

# Availability: Unit 2 - 1,500 SF

Base Rent: \$30.00 PSF

Additional Rent: \$15.50 PSF (est. 2025)

Available: Summer 2025

### **PROJECT TENANTS**

**NOODLEBOX**.