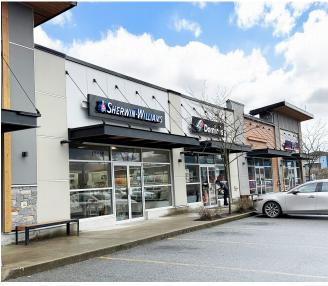

#### PROJECT SUMMARY

Sea to Sky Business Park is a multi phased business park in Squamish, BC developed by the Solterra Group of Companies. The retail phase of the project is a convenient plaza at over 21,000 square feet of service and retail space. It is currently housed with an array of retailers including Dairy Queen, Sherwin Williams Paint Store, F45 Fitness, Dominos Pizza among others.