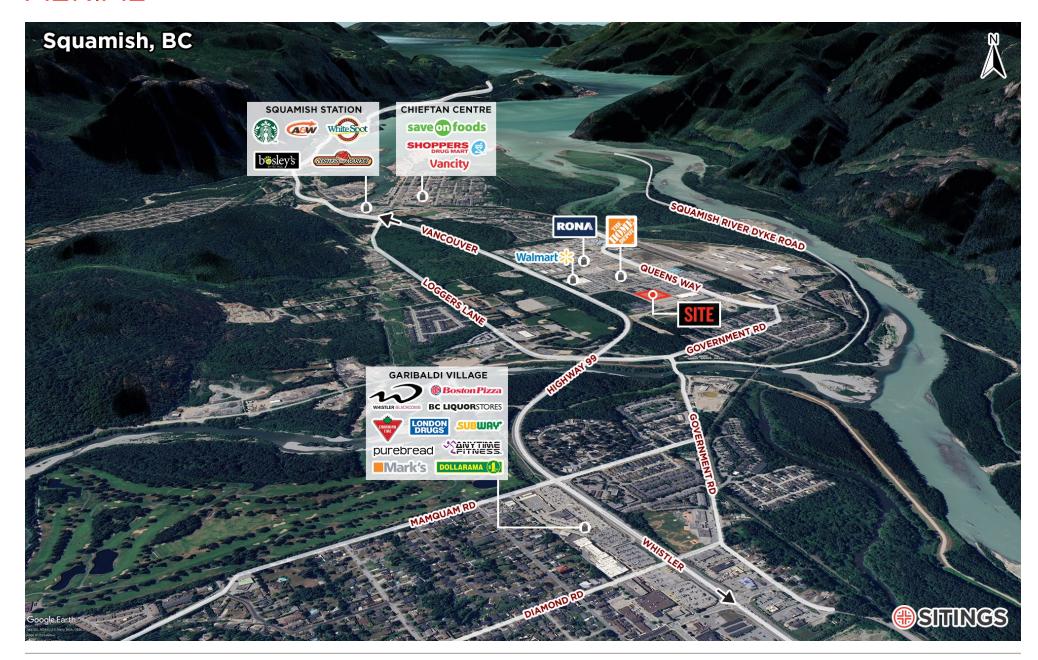

- Shadow anchored by Walmart and Home Depot across the street
- Squamish is one of the fastest growing communities in BC

- Easily accessible to Highway 99 (Sea-to-Sky Highway)
- Traffic lights at Highway 99 and Commercial Way provide convenient access to the Retail Park for both North and South bound traffic

## **AERIAL**