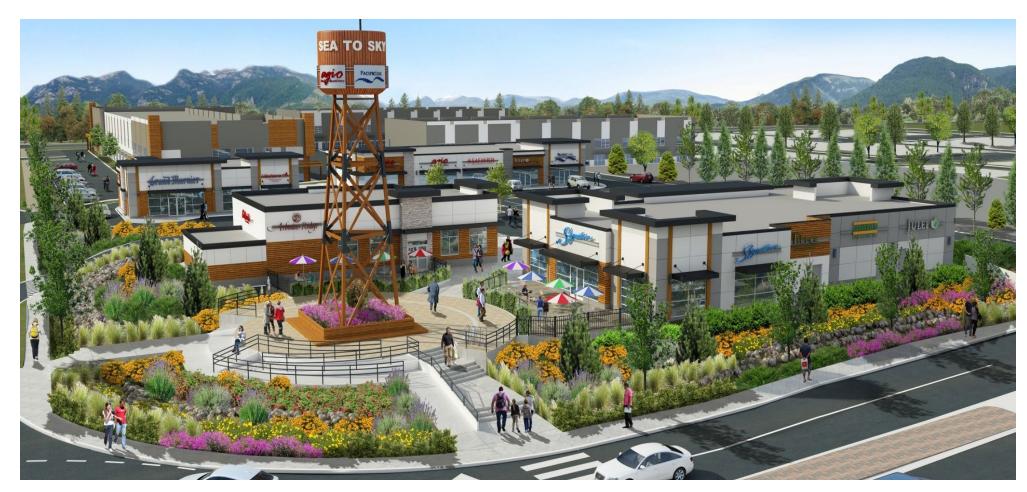

## **AERIAL**

#### PROJECT SUMMARY

Sea to Sky Business Park is a multi phased business park in Squamish, BC developed by the Solterra Group of Companies. The retail phase of the project is a convenient plaza at over 21,000 square feet of service and retail space. It is currently housed with an array of retailers including Dairy Queen, Sherwin Williams Paint Store, F45 Fitness, Dominos Pizza among others.