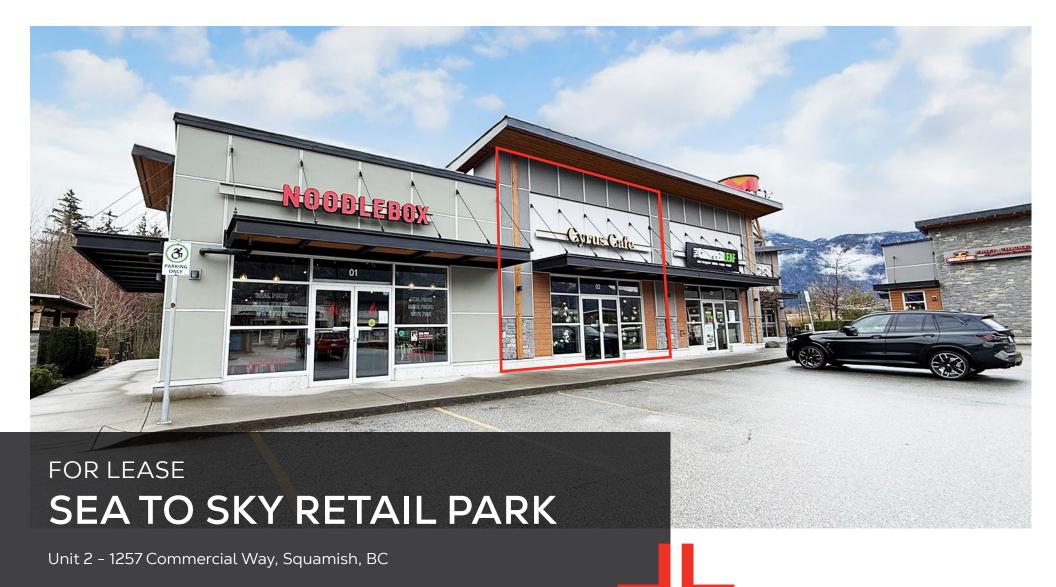

# **PHOTOS**

# Availability: Unit 2 - 1,500 SF

Base Rent: \$30.00 PSF

Additional Rent: \$15.50 PSF (est. 2025)

Available: Summer 2025