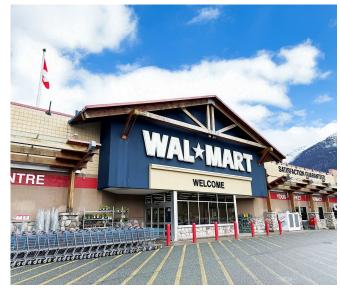

- Shadow anchored by Walmart and Home Depot across the street
- Squamish is one of the fastest growing communities in BC

- Easily accessible to Highway 99 (Sea-to-Sky Highway)
- Traffic lights at Highway 99 and Commercial Way provide convenient access to the Retail Park for both North and South bound traffic