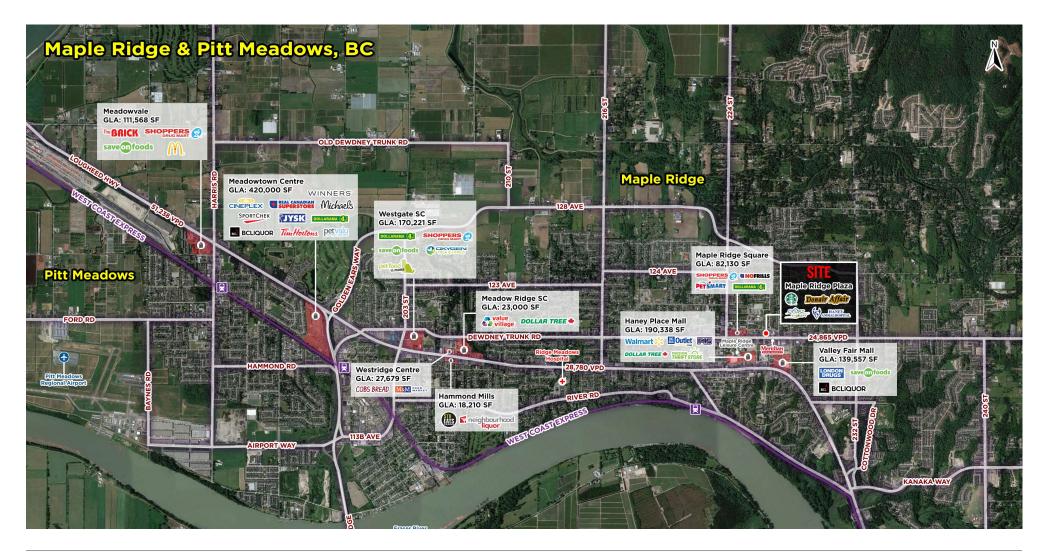

#### **PROJECT SUMMARY**

Maple Ridge Plaza is a neighbourhood strip centre centrally located on the northwest corner of Dewdney Trunk Road and 227th Street in one of Maple Ridge's primary retail nodes. Maple Ridge Plaza is home to several service-oriented tenants which cater to the surrounding residential and daytime population. Located on the major east-west thoroughfare running through Maple Ridge, this location provides excellent corner exposure to over 24,865 vehicles per day (Dewdney Trunk Road). This retail node is home to many national retail brands and is a primary shopping destination for local residents.

#### **AREA TENANTS**

Walmart > <

saveonfoods

#### DEMOGRAPHICS

| DRIVE TIME                   | 3 MIN    | 5 MIN     | 10MIN     |
|------------------------------|----------|-----------|-----------|
|                              |          |           |           |
| 2024 Population              | 17,955   | 45,272    | 94,891    |
| 2029 Populations Projections | 18,638   | 46,859    | 103,690   |
| 2024 Average HH Income       | \$93,586 | \$116,417 | \$134,671 |
| 2024 Daytime Population      | 18,214   | 37,668    | 71,957    |