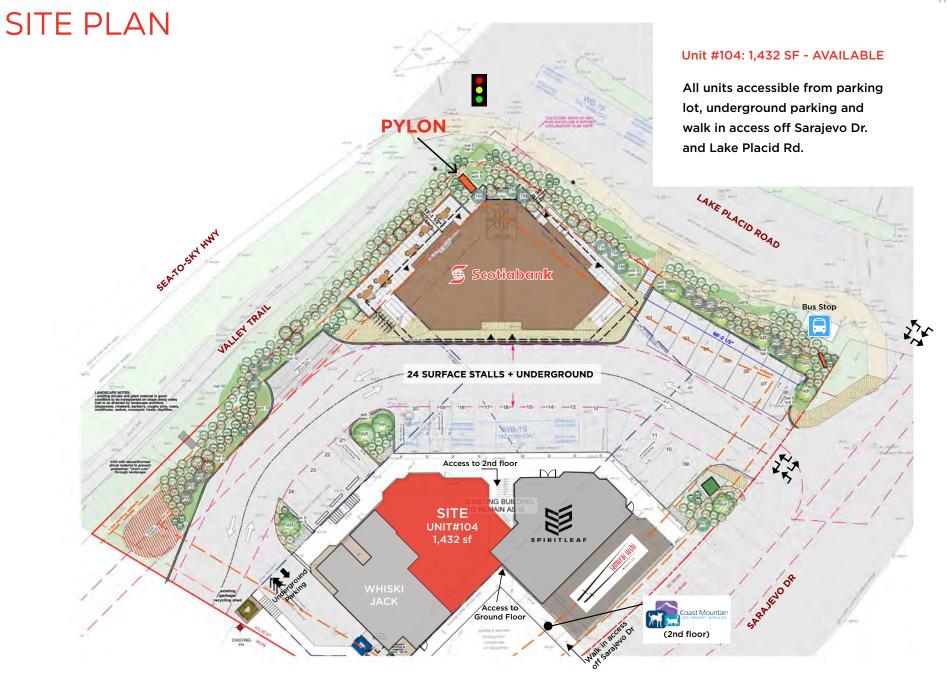

# Size: Unit 104 - 1,432 SF

# 24 storefront surface parking + 3 hour underground parking

## UNIT #104