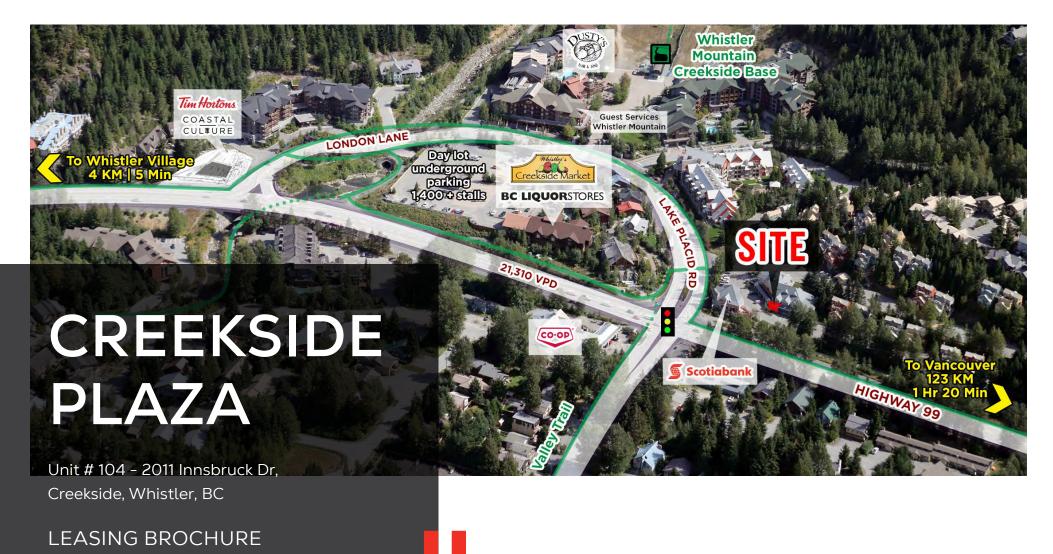

# **PROJECT SUMMARY**

Creekside Plaza (2011 Innsbruck Dr) is located in "Creekside", 4 km south of the Whistler Village at the base of the Creekside Gondola. Creekside is the southern gateway to Whistler, easily accessible by car or the paved Valley Trail (bike/walk path) with everything from ski and bike park access to grocery store, liquor store, restaurants/ retail, accommodation and lakes. The retail opportunity at Creekside Plaza is ideally positioned to capture the influx of daily visitors, vacationers and local residents and offers Hwy 99 exposure.

## UNIT #104