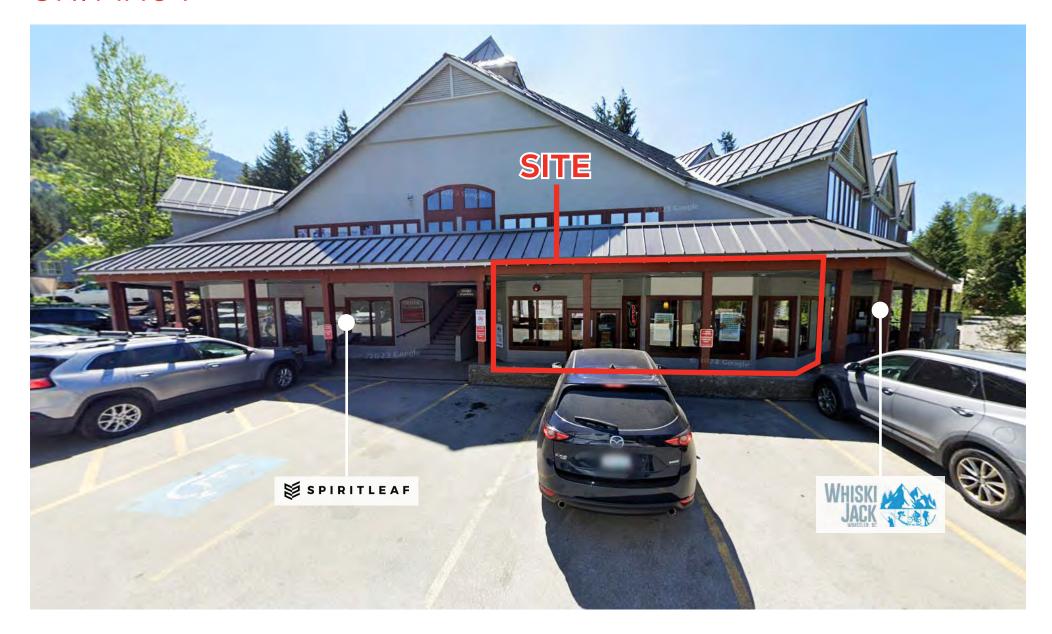

flux of daily visitors, vacationers and local residents and offers Hwy 99 exposure.



#### **DETAILS**

# Size: Unit 104 - 1,432 SF

# Available: May 1, 2025

# Base Rent: Contact Listing Agent

Prime location in Creekside at the gateway to Whistler & walking distance to Creekside Gondola

# Additional Rent: \$26.00 PSF (2025 est.)

# 24 storefront surface parking + 3 hour underground parking

#### **AREA TENANTS**





**BC LIQUOR**STORES













#### **DEMOGRAPHICS**



2 min. walk to Creekside Gondola



1,400 + free day parking for skiers across street

#### CONTACT



Personal Real Estate Corporation Sitings Realty Ltd

604.628.2580 nancy@sitings.ca



Sea-To-Sky Hwy signage exposure



Over 500 Hotel/Rental rooms within walking distance



### **AERIAL**









## UNIT #104



## **PHOTOS**