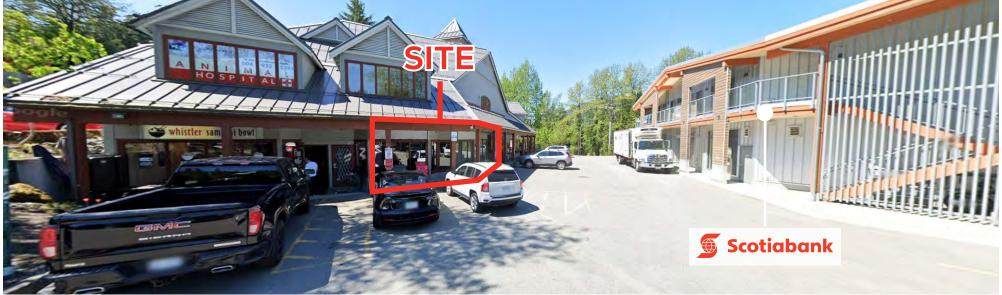

ors, vacationers and local residents and offers Hwy 99 exposure.



#### **DETAILS**

# Size: Unit 104 - 1,432 SF

# Available: May 1, 2025

# Base Rent: Contact Listing Agent

Prime location in Creekside at the gateway to Whistler & walking distance to Creekside Gondola

# Additional Rent: \$26.00 PSF (2025 est.)

# 24 storefront surface parking + 3 hour underground parking

#### **AREA TENANTS**





**BC LIQUOR**STORES













#### **DEMOGRAPHICS**



2 min. walk to Creekside Gondola



1,400 + free day parking for skiers across street

#### CONTACT



Personal Real Estate Corporation Sitings Realty Ltd

604.628.2580 nancy@sitings.ca



Sea-To-Sky Hwy signage exposure



Over 500 Hotel/Rental rooms within walking distance



### **AERIAL**









## UNIT #104



## **PHOTOS**