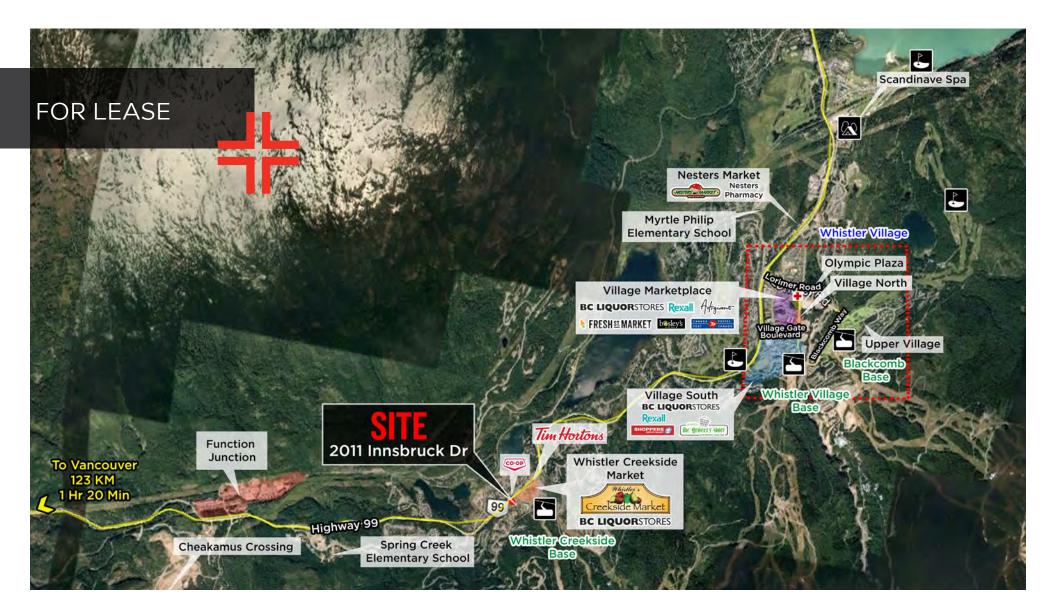

# **PROJECT SUMMARY**

Creekside Plaza (2011 Innsbruck Dr) is located in "Creekside", 4 km south of the Whistler Village at the base of the Creekside Gondola. Creekside is the southern gateway to Whistler, easily accessible by car or the paved Valley Trail (bike/walk path) with everything from ski and bike park access to grocery store, liquor store, restaurants/ retail, accommodation and lakes. The retail opportunity at Creekside Plaza is ideally positioned to capture the influx of daily visitors, vacationers and local residents and offers Hwy 99 exposure.