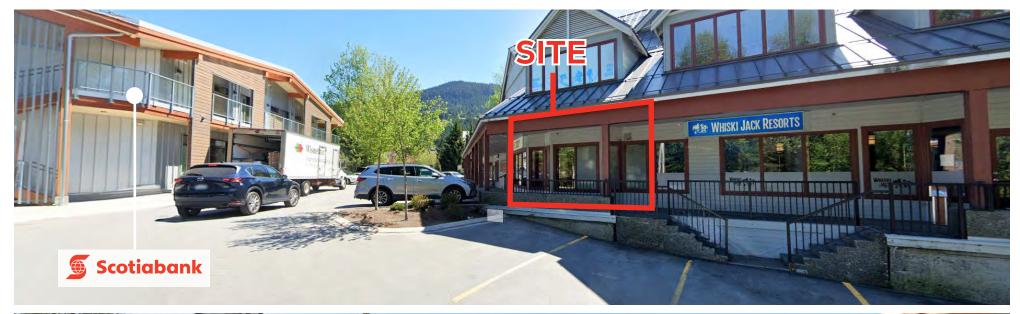

itors, vacationers and local residents and offers Hwy 99 exposure.



#### **DETAILS**

# Size: Unit 104 - 1,432 SF

# Available: May 1, 2025

# Base Rent: Contact Listing Agent

Prime location in Creekside at the gateway to Whistler & walking distance to Creekside Gondola

# Additional Rent: \$26.00 PSF (2025 est.)

# 24 storefront surface parking + 3 hour underground parking

#### **AREA TENANTS**





**BC LIQUOR**STORES













#### **DEMOGRAPHICS**



2 min. walk to Creekside Gondola



1,400 + free day parking for skiers across street

#### CONTACT



Personal Real Estate Corporation Sitings Realty Ltd

604.628.2580 nancy@sitings.ca



Sea-To-Sky Hwy signage exposure



Over 500 Hotel/Rental rooms within walking distance



### **AERIAL**









## UNIT #104



## **PHOTOS**