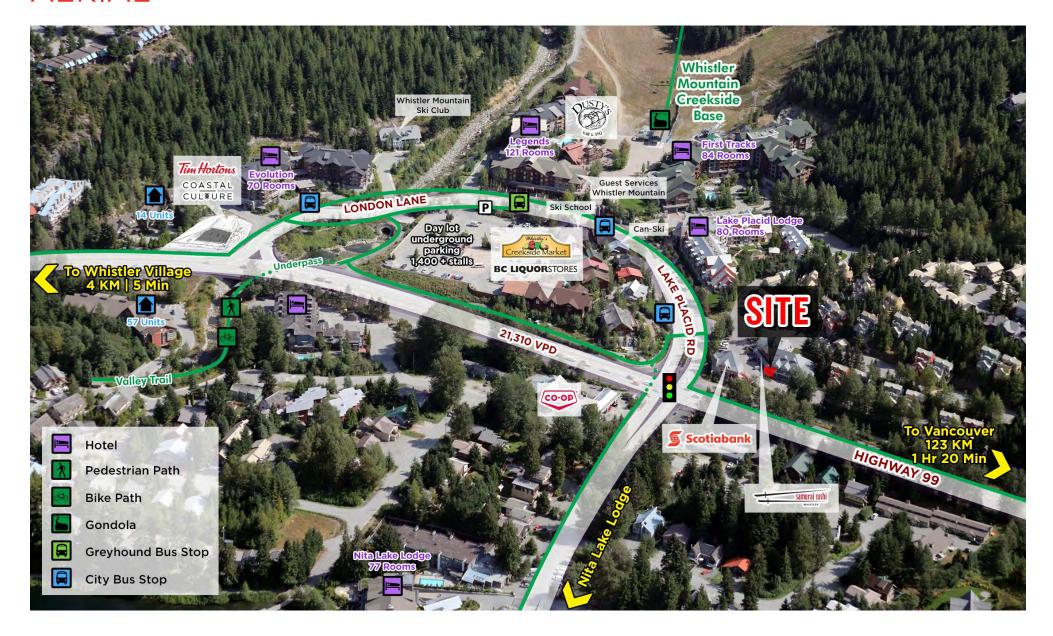

#### **DEMOGRAPHICS**

2 min. walk to Creekside Gondola

1,400 + free day parking for skiers across street

### **AERIAL**