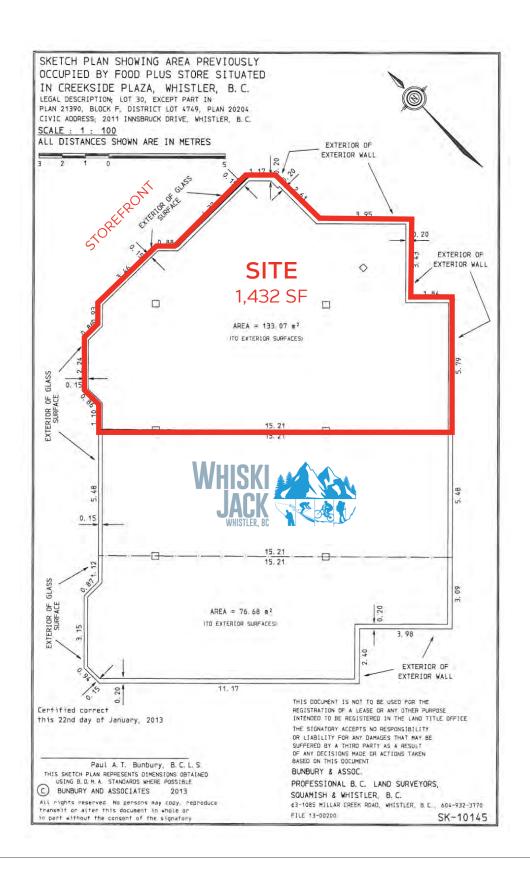

to capture the influx of daily visitors, vacationers and local residents and offers Hwy 99 exposure.



#### **DETAILS**

# Size: Unit 104 - 1,432 SF

# Available: May 1, 2025

# Base Rent: Contact Listing Agent

Prime location in Creekside at the gateway to Whistler & walking distance to Creekside Gondola

# Additional Rent: \$26.00 PSF (2025 est.)

# 24 storefront surface parking + 3 hour underground parking

#### **AREA TENANTS**





**BC LIQUOR**STORES













#### **DEMOGRAPHICS**



2 min. walk to Creekside Gondola



1,400 + free day parking for skiers across street

#### CONTACT



Personal Real Estate Corporation Sitings Realty Ltd

604.628.2580 nancy@sitings.ca



Sea-To-Sky Hwy signage exposure



Over 500 Hotel/Rental rooms within walking distance



### **AERIAL**









## UNIT #104



## **PHOTOS**