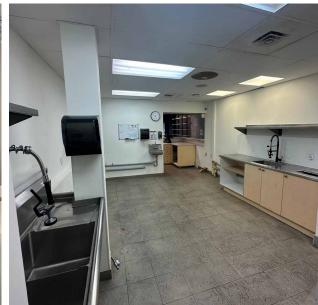

l, restaurants, offices, and service businesses

Additional Rent: \$36.66 PSF (2025 est.)

Available: Immediately

### **AREA TENANTS**















COBS BREAD



## **DEMOGRAPHICS**

| DRIVE TIME                   | 3 MIN     | 5 MIN     | 10MIN     |
|------------------------------|-----------|-----------|-----------|
| 2024 Population              | 44,716    | 77,243    | 267,672   |
| 2029 Populations Projections | 49,893    | 86,648    | 294,981   |
| 2024 Average HH Income       | \$109,798 | \$109,295 | \$123,878 |
| 2024 Daytime Population      | 52,000    | 140,664   | 410,166   |

## CONTACT

#### KAYI A MORROW

Senior Associate Sitings Realty Ltd

604.416.5584 kayla@sitings.ca



# FLOOR PLAN



**EXTERIOR LOADING ACCESS** 



# **AERIAL**





# **INTERIOR PHOTOS**