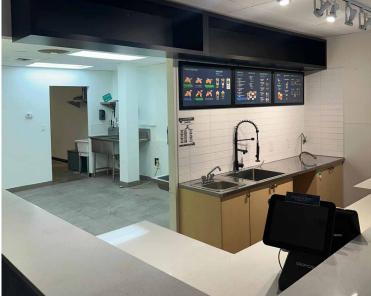

ail, restaurants, offices, and service businesses

Additional Rent: \$36.66 PSF (2025 est.)

Available: Immediately

### **AREA TENANTS**















COBS BREAD



## **DEMOGRAPHICS**

| DRIVE TIME                   | 3 MIN     | 5 MIN     | 10MIN     |
|------------------------------|-----------|-----------|-----------|
| 2024 Population              | 44,716    | 77,243    | 267,672   |
| 2029 Populations Projections | 49,893    | 86,648    | 294,981   |
| 2024 Average HH Income       | \$109,798 | \$109,295 | \$123,878 |
| 2024 Daytime Population      | 52,000    | 140,664   | 410,166   |

## CONTACT

#### KAYI A MORROW

Senior Associate Sitings Realty Ltd

604.416.5584 kayla@sitings.ca



# FLOOR PLAN



**EXTERIOR LOADING ACCESS** 



# **AERIAL**





# **INTERIOR PHOTOS**