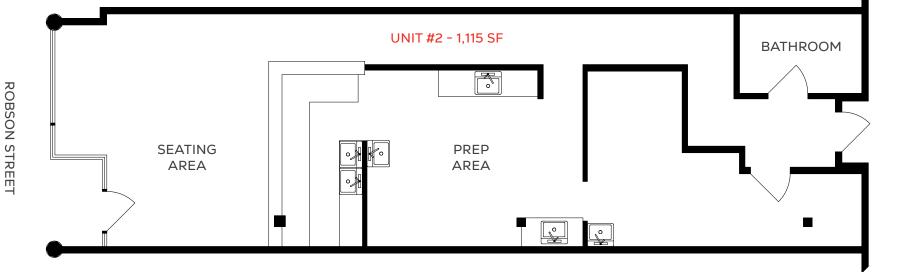

# FLOOR PLAN

**EXTERIOR LOADING ACCESS** 

#### **DETAILS**

Municipal Address: 2-1725 Robson St, Vancouver, BC

Power: 100 amps

Size: 1,115 SF

Parking: 18 rear surface stalls

Base Rent: Contact Listing Agent

Zoning: C-5A which permits a mix of commercial uses including retail, restaurants, offices, and service businesses