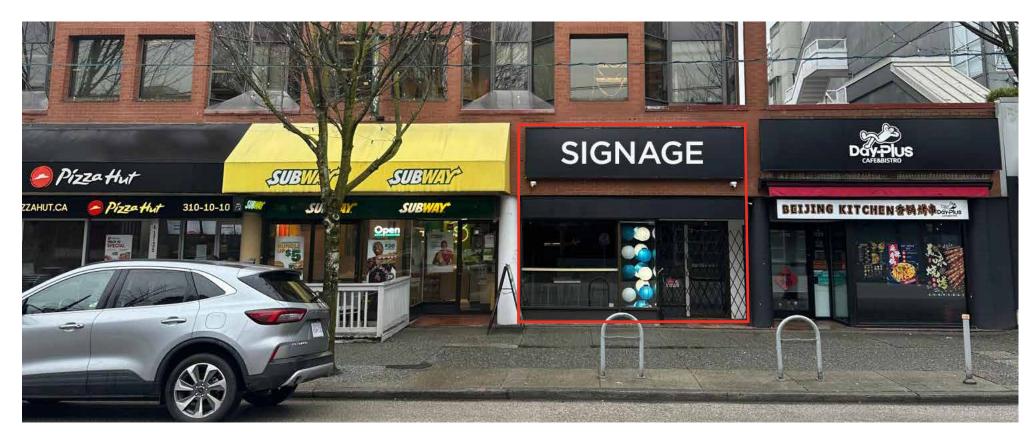

## PROJECT SUMMARY

1725 Robson Street is a premier retail opportunity in Vancouver's West End, ideally positioned for retailers seeking strong visibility and high foot traffic. The space benefits from a thriving commercial and residential environment, ensuring consistent customer engagement.

#### **DETAILS**

Municipal Address: 2-1725 Robson St, Vancouver, BC

Power: 100 amps

Size: 1,115 SF

Parking: 18 rear surface stalls

Base Rent: Contact Listing Agent

Zoning: C-5A which permits a mix of commercial uses including retail, restaurants, offices, and service businesses