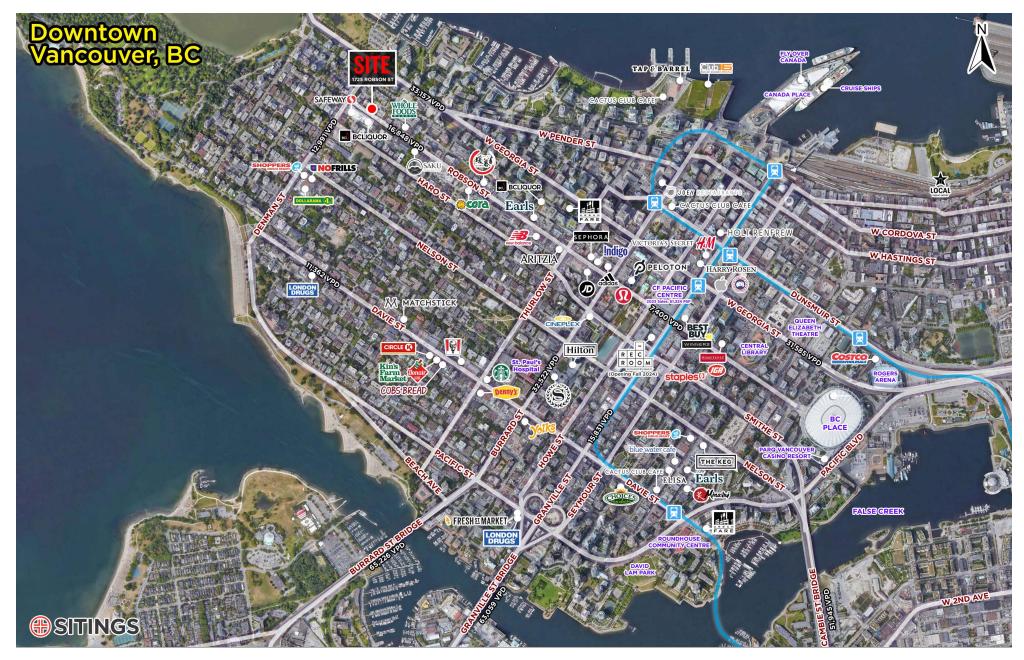

# **AERIAL**

- Located in a high-density residential and commercial area, attracting both locals and tourists.
- Situated on Robson Street, one of Vancouver's most renowned shopping and dining destinations.
- \$\frac{1}{4}\$ Steps from major transit routes, ensuring easy accessibility for both customers and employees.

- Surrounded by high-profile retailers, restaurants, and financial institutions, boosting exposure.
- # Ample street front and rear surface parking
- Ideal for retailers, cafés, or service-based businesses looking to establish a presence in a prime urban location.