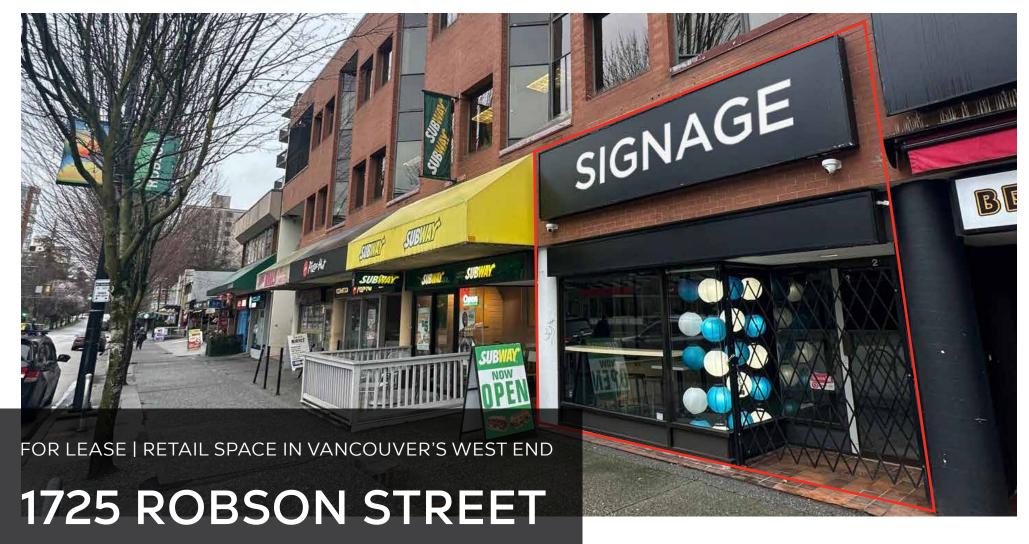

## PROJECT SUMMARY

1725 Robson Street is a premier retail opportunity in Vancouver's West End, ideally positioned for retailers seeking strong visibility and high foot traffic. The space benefits from a thriving commercial and residential environment, ensuring consistent customer engagement.

#### **DETAILS**

Municipal Address: 2-1725 Robson St, Vancouver, BC

Power: 100 amps

Size: 1,115 SF

Parking: 18 rear surface stalls

Base Rent: Contact Listing Agent

Zoning: C-5A which permits a mix of commercial uses including retail, restaurants, offices, and service businesses