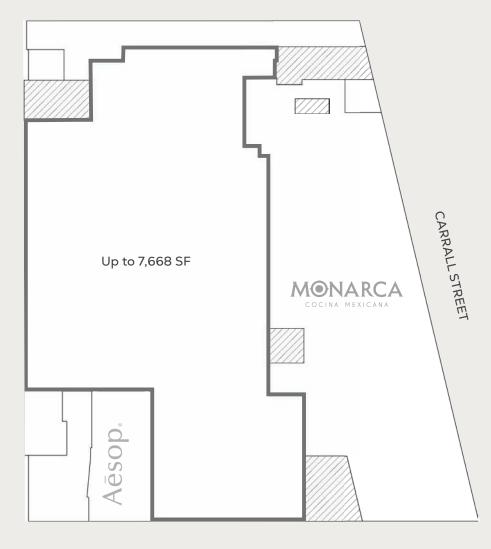

### FLEXIBLE FLOOR PLAN

#### Flexible Demising Options up to 7,668 SF

- Rent: Contact Listing Agents
- Zoning: HA-2
- Available: Immediately
- Term: Flexible

WATER STREET