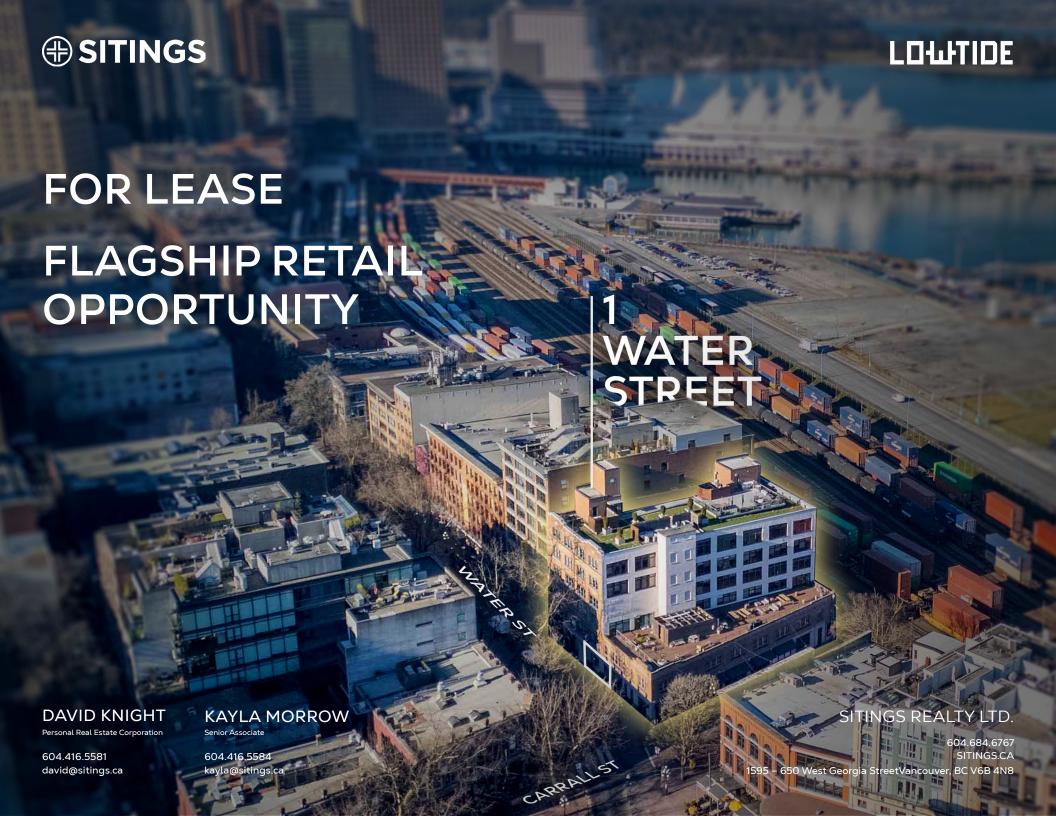

## FLAGSHIP RETAIL **OPPORTUNITY**

Partner with Low Tide Properties on a premier retail space in one of the city's most dynamic shopping and dining destinations.

- Average of 20,000 local and tourist pedestrians visit Water Street per day between June-September (2024).
- Over 1.32 million cruise ship passengers arrived in Vancouver in 2024, just a 10-minute walk from Water Street.
- Join renowned brands like Aesop, Stüssy, Herschel, Le Labo, and John Fluevog Shoes.
- Flexible space configurations, demising options, and lease terms available.
- Located at Maple Tree Square, where Water, Carrall, Alexander, and Powell Streets intersect.
- Water Street retailers generate approx. \$1,000-\$4,000 per square foot in sales revenue.

### FLEXIBLE FLOOR PLAN

#### Flexible Demising Options up to 7,668 SF

- Rent: Contact Listing Agents
- Zoning: HA-2
- Available: Immediately
- Term: Flexible

WATER STREET