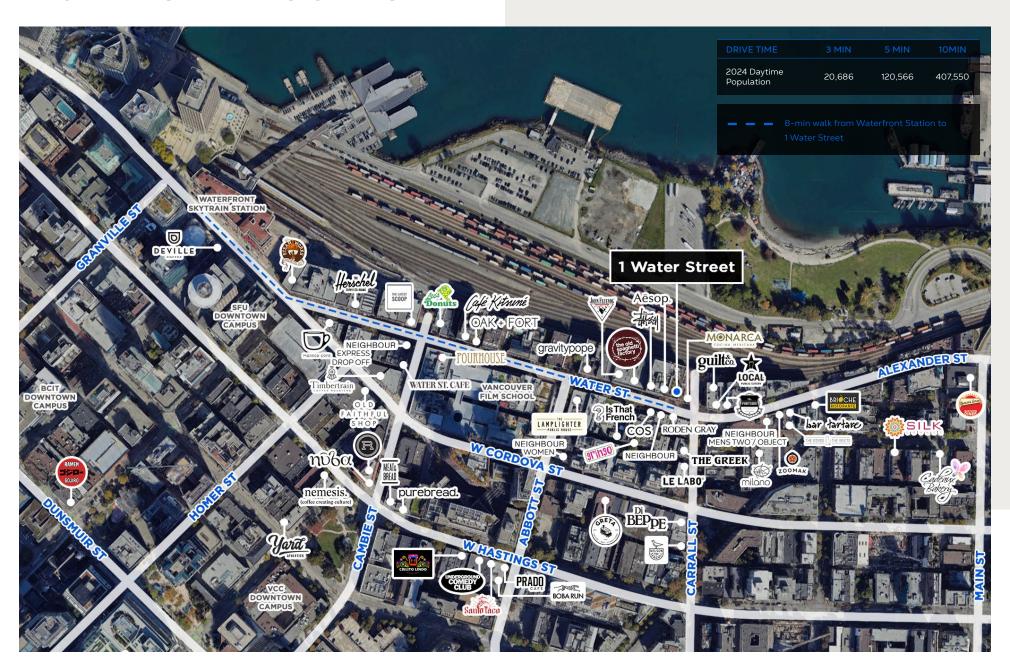

## FLAGSHIP RETAIL **OPPORTUNITY**

Partner with Low Tide Properties on a premier retail space in one of the city's most dynamic shopping and dining destinations.

- Average of 20,000 local and tourist pedestrians visit Water Street per day between June-September (2024).
- Over 1.32 million cruise ship passengers arrived in Vancouver in 2024, just a 10-minute walk from Water Street.
- Join renowned brands like Aesop, Stüssy, Herschel, Le Labo, and John Fluevog Shoes.
- Flexible space configurations, demising options, and lease terms available.
- Located at Maple Tree Square, where Water, Carrall, Alexander, and Powell Streets intersect.
- Water Street retailers generate approx. \$1,000-\$4,000 per square foot in sales revenue.

### HIGH PROFILE LOCATION