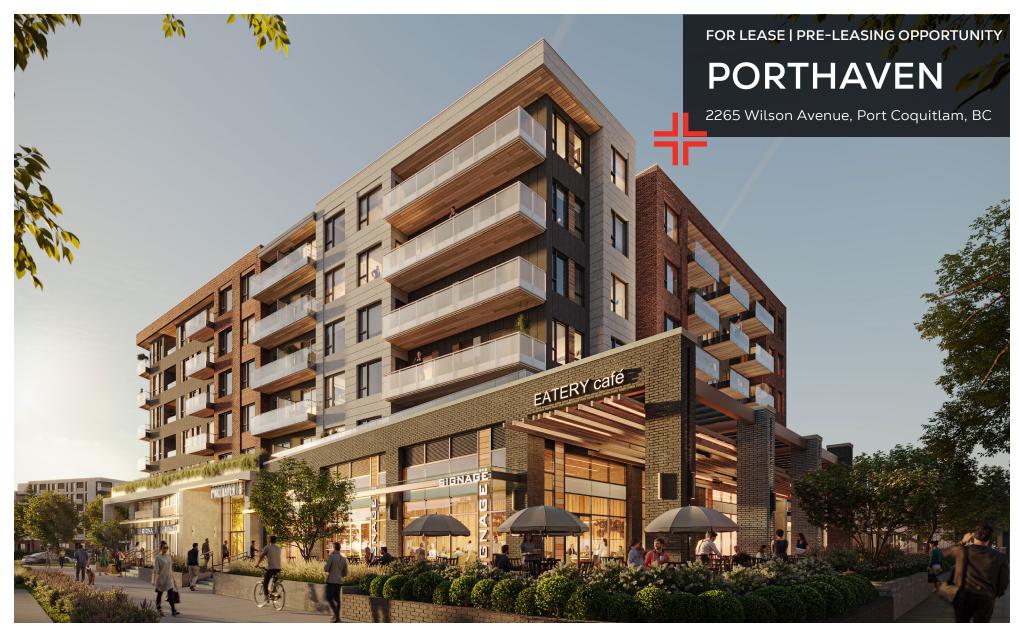

# **PROJECT SUMMARY**

Porthaven is a mixed-use development comprising of 108 residential units and 10 commercial retail units totaling nearly 17,000 square feet in the heart of Downtown Port Coquitlam.

#### Highlights include:

- Modern mixed-use project with ample patio opportunity fronting directly onto the soon to be revitalized Leigh Square
- Engaging street-level design featuring high ceilings and expansive glass frontage
- Steps away from City Hall and the newly constructed \$132 Million Dollar PoCo Comunity Centre
- 9-minute walk to West Coast Express and potential for future SkyTrain expansion