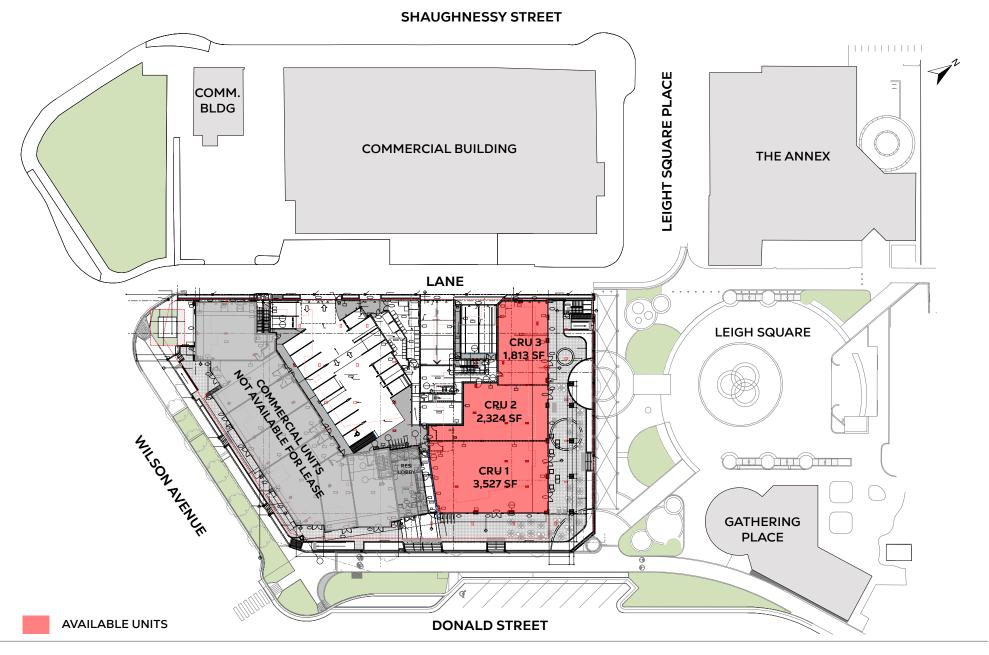

### SITE PLAN

# Available Units:

CRU 1: 3.527 SF

CRU 2: 2,324 SF

CRU 3: 1.813 SF

Base Rent: Please Contact Listing Agent

Additional Rent: \$10.15/SF/YR (Estimated for Year 1)

Available: Q1 2027