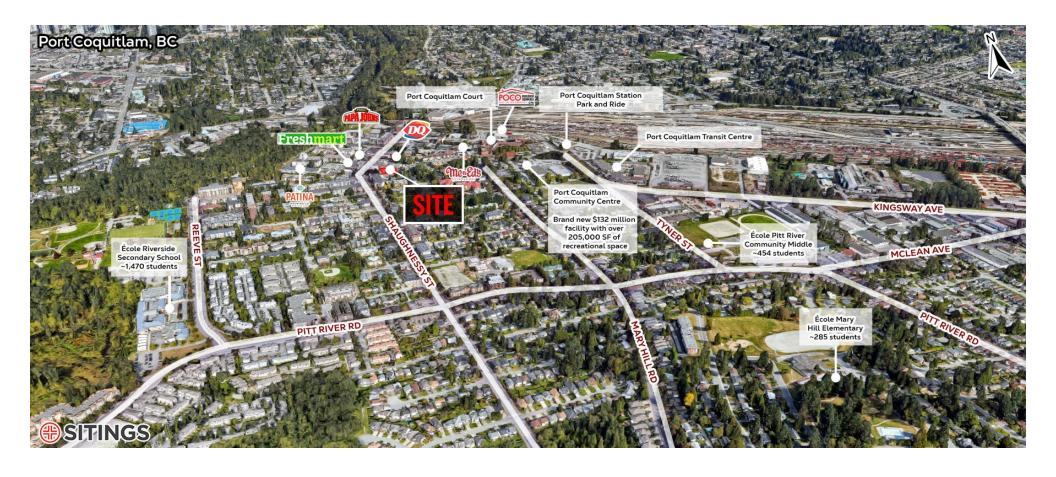

d for Year 1)

Available: Q1 2027

# Zoning: Community

### AREA RETAILERS







& PharmaChoice Freshmart

















## **DEMOGRAPHICS**

| Drive Time                   | 3 min     | 5 min     | 10 min    |
|------------------------------|-----------|-----------|-----------|
| 2024 Population              | 11,068    | 31,041    | 151,908   |
| 2029 Populations Projections | 11,419    | 31,633    | 163,451   |
| 2024 Daytime Population      | 11,564    | 31,690    | 153,595   |
| 2024 Average HH Income       | \$100,605 | \$115,366 | \$130,971 |

#### CONTACT

**ARJEN HFFD** 

Senior Associate Sitings Realty Ltd

604 499 5133 arjen@sitings.ca

#### SHELDON SCOTT

Personal Real Estate Corporation Sitings Realty Ltd

604.788.1225 sheldon@sitings.ca



### SITE PLAN





# **AERIAL**