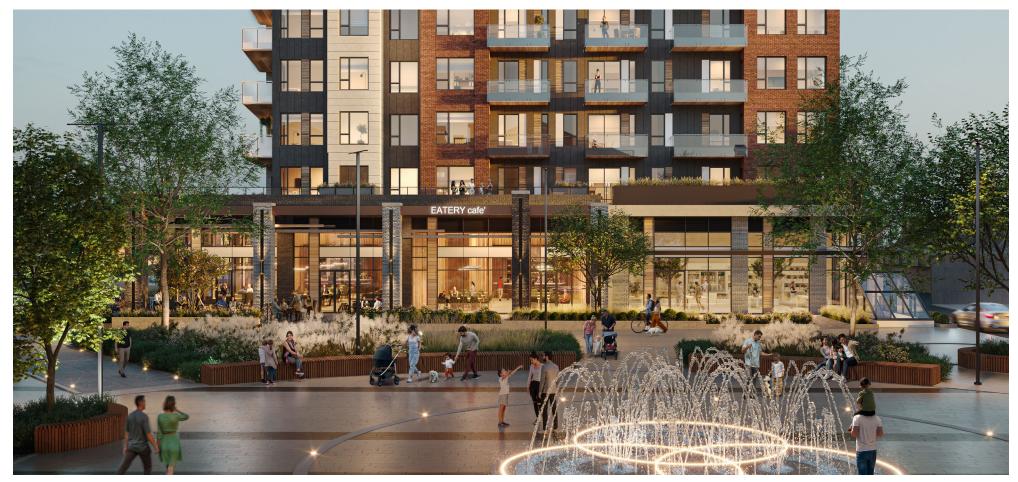

# **PROJECT SUMMARY**

Porthaven is a mixed-use development comprising of 108 residential units and 10 commercial retail units totaling nearly 17,000 square feet in the heart of Downtown Port Coquitlam.

#### Highlights include:

- Modern mixed-use project with ample patio opportunity fronting directly onto the soon to be revitalized Leigh Square
- Engaging street-level design featuring high ceilings and expansive glass frontage
- Steps away from City Hall and the newly constructed \$132 Million Dollar PoCo Comunity Centre
- 9-minute walk to West Coast Express and potential for future SkyTrain expansion