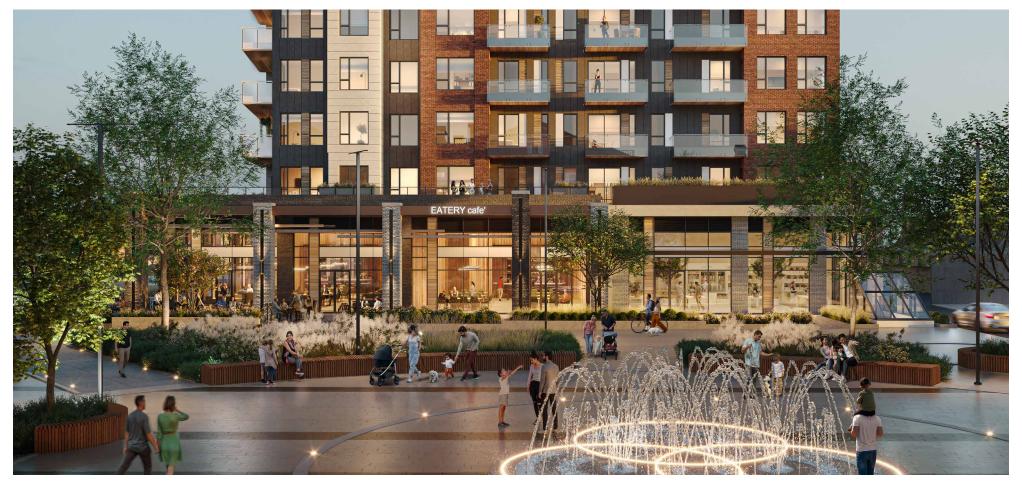

# **PROJECT SUMMARY**

Porthaven is a mixed-use development comprising of 108 residential units and 10 commercial retail units totaling nearly 17,000 square feet in the heart of Downtown Port Coquitlam.

Highlights include:

- Modern mixed-use project with ample patio opportunity fronting directly onto the soon to be revitalized Leigh Square
- Engaging street-level design featuring high ceilings and expansive glass frontage
- Steps away from City Hall and the newly constructed \$132 Million Dollar PoCo Comunity Centre
- 9-minute walk to West Coast Express and potential for future SkyTrain expansion