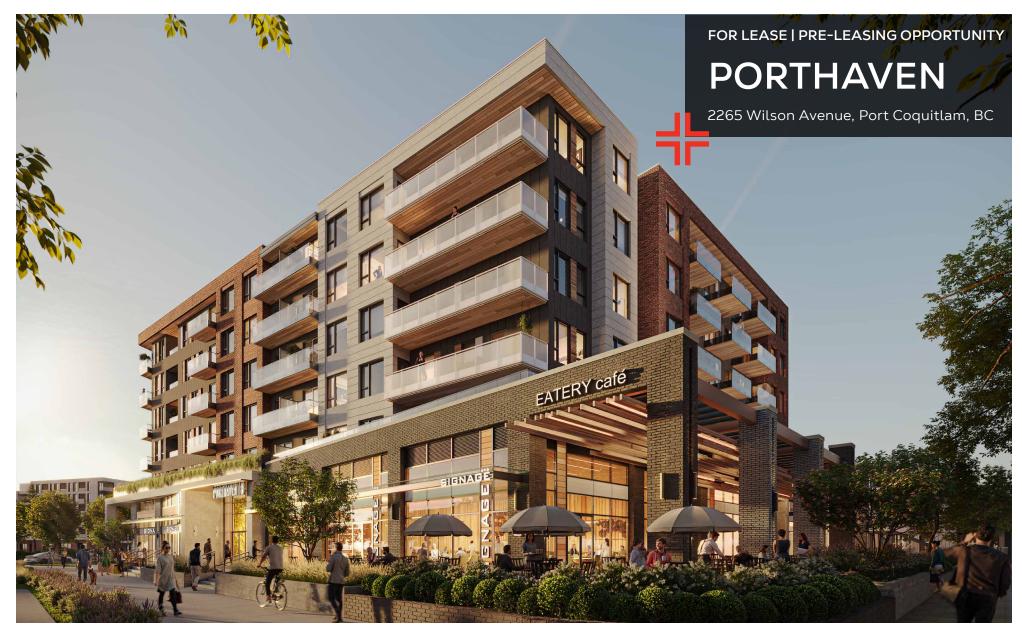

# **PROJECT SUMMARY**

Porthaven is a mixed-use development comprising of 108 residential units and 10 commercial retail units totaling nearly 17,000 square feet in the heart of Downtown Port Coquitlam.

Highlights include:

- Modern mixed-use project with ample patio opportunity fronting directly onto the soon to be revitalized Leigh Square
- Engaging street-level design featuring high ceilings and expansive glass frontage
- Steps away from City Hall and the newly constructed \$132 Million Dollar PoCo Comunity Centre
- 9-minute walk to West Coast Express and potential for future SkyTrain expansion