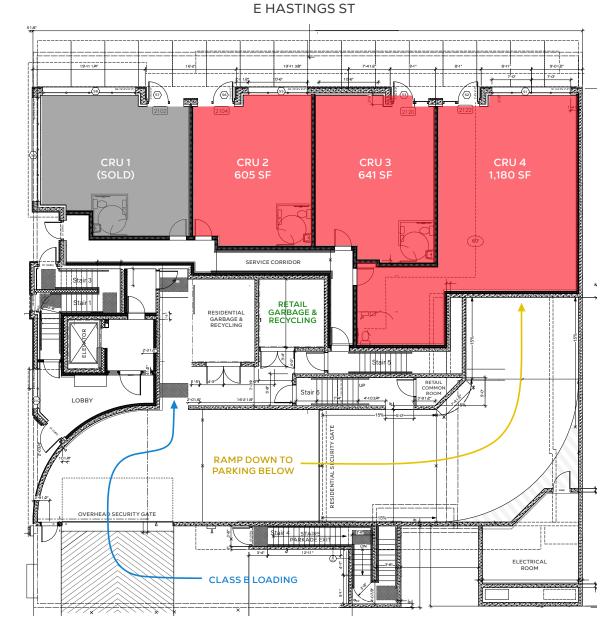

#### **RETAIL SITE PLAN**

LAKEWOOD DR

This document/email has been prepared by Sitings Reatty Ltd for advertising and general information only. Although information contained herein is from sources we believe reliable, Sitings Realty Ltd. makes no guarantees, representations or warranties of any kind, expressed or implied, regarding the information including, but not limited to, warranties of content, accuracy and reliability. This document/email is subject to errors and omissions and any interested party should undertake their own inquiries as to the accuracy of the information. Sitings Realty Ltd. excludes unequivocally all inferred or implied terms, conditions and warranties arising out of this document and excludes all liability for loss and damages arising there from. All areas, measurements and dimension herein are approximate, interested parties/tenant are to verify measurements if important to them. This document/email is not an inducement representation.

| UNIT  | SIZE     | PRICE       | EST. STRATA<br>FEES (MONTHLY) | PARKING<br>ALLOCATION |  |
|-------|----------|-------------|-------------------------------|-----------------------|--|
| CRU 2 | 605 SF   | \$800,300   | \$327.80                      | -                     |  |
| CRU 3 | 641 SF   | \$833,300   | \$352.08                      | 1                     |  |
| CRU 4 | 1,180 SF | \$1,416,000 | \$643.46                      | 1                     |  |

The development includes:

- ✤ 3,118 SF of street-level retail space
- Significant residential population growth occurring in the immediate area with many new mixed-use projects currently under development
- Strong area demographics with a median age of 40 years old and household income over \$113,000
- + CRU 4 has base building provisions for food production (ventilation shaft for kitchen exhaust)