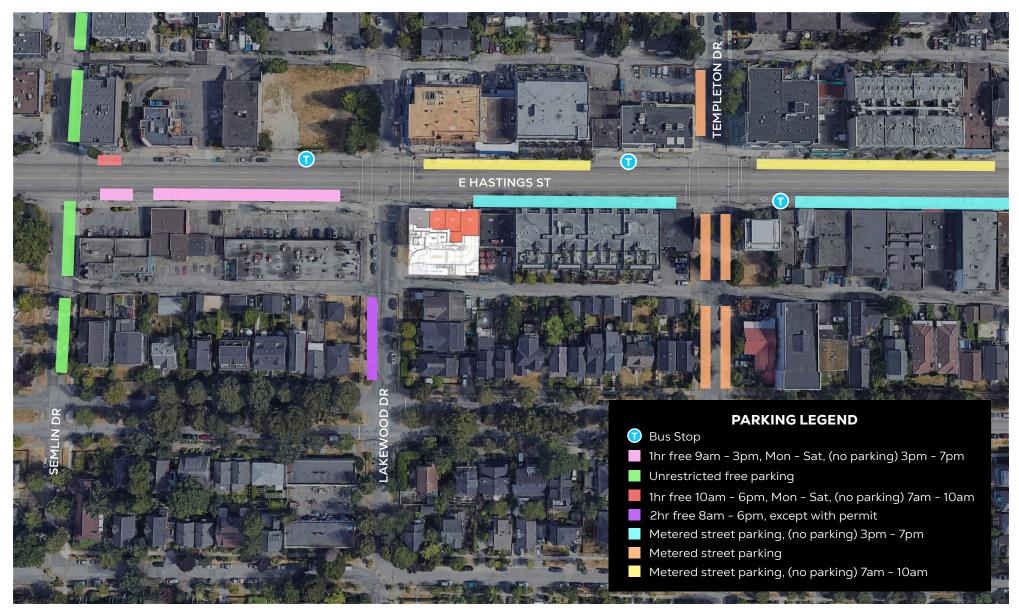

#### STREET PARKING AS OF JAN 2025

Parking is for marketing purposes only, buyer beware and should verify accuracy of all information shown. Subject to change by the City of Vancouver without notice.

This document/email has been prepared by Stings Reatly Ltd. makes no guarantees, representations or warranties of any kind, expressed or implied, regarding the information including, but not limited to, warranties of content, accuracy and reliability. This document/email is subject to errors and onisions and any interested party should undertake their own inquiries as to the accuracy of the information. Stings Reatly Ltd. excludes unequivocally all inferred or implied terms, conditions and warranties arising out of this document and excludes all liability for loss and damages arising there from. All areas, measurements and dimension herein are approximate, interested parties/tenant are to verify measurements if important to them. This document/email is not an inducement representation.

#### DETAILS

5

Designated Parking: 1 stall designated to CRU 3 & 4

Street Parking: Ample street parking as summarized

Visitor Parking: 2 stalls shared with residential

Easily accessible to public transit, a 10-minute drive to