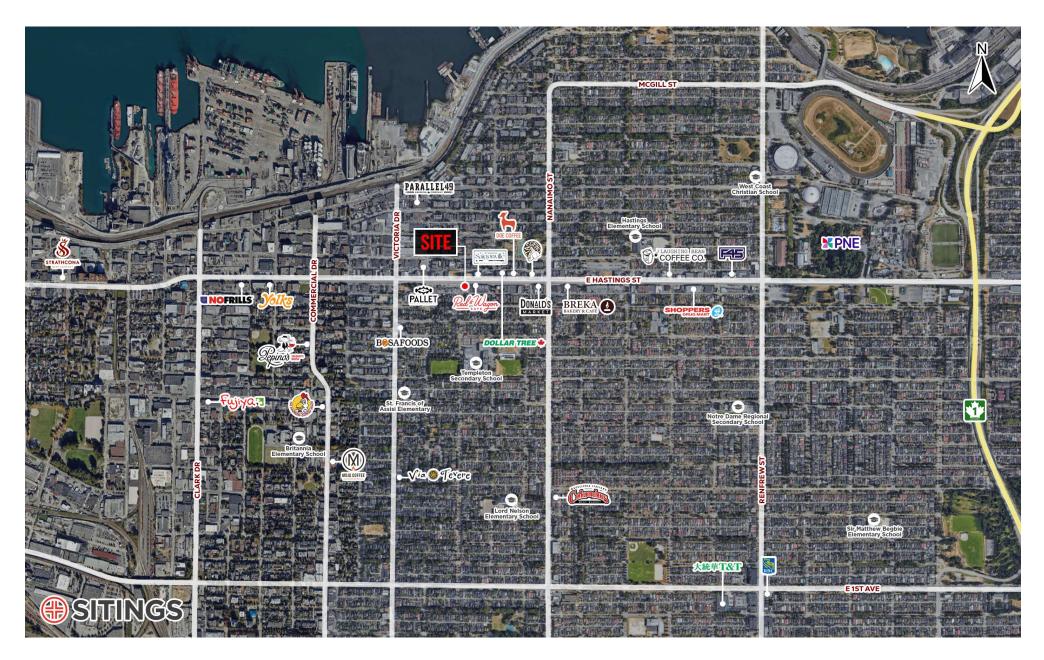

#### **AREA TENANTS**

DOLLAR TREE 🌞

#### HILLTOP 2104, 2120 & 2122 East Hastings Street, Vancouver, BC