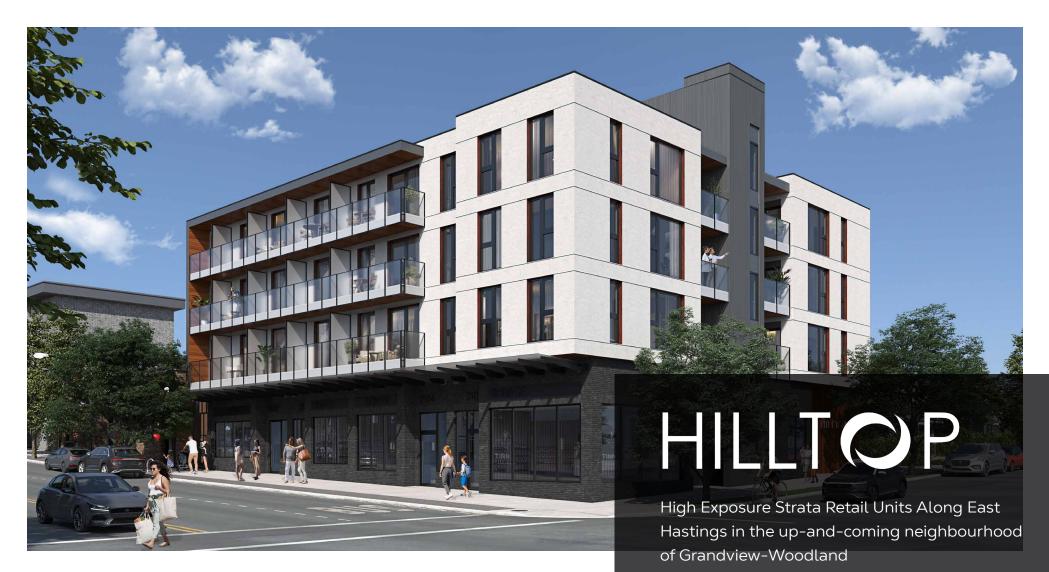

### **PROJECT SUMMARY**

Hilltop is the latest new mixed-use project by Open Concept Development featuring 33 market condo units and 4 retail units. The project is strategically positioned in Vancouver's lively Grandview-Woodland neighbourhood on the southeast corner of East Hastings and Lakewood Drive. The retail component provides excellent exposure to the highly trafficked East Hastings corridor and is surrounded by a vibrant mix of strong and diverse retail users creating a unique environment for the project's end users to thrive. Currently under construction the project is estimated to complete for occupancy July 2025.

#### HILLTOP 2104, 2120 & 2122 East Hastings Street, Vancouver, BC