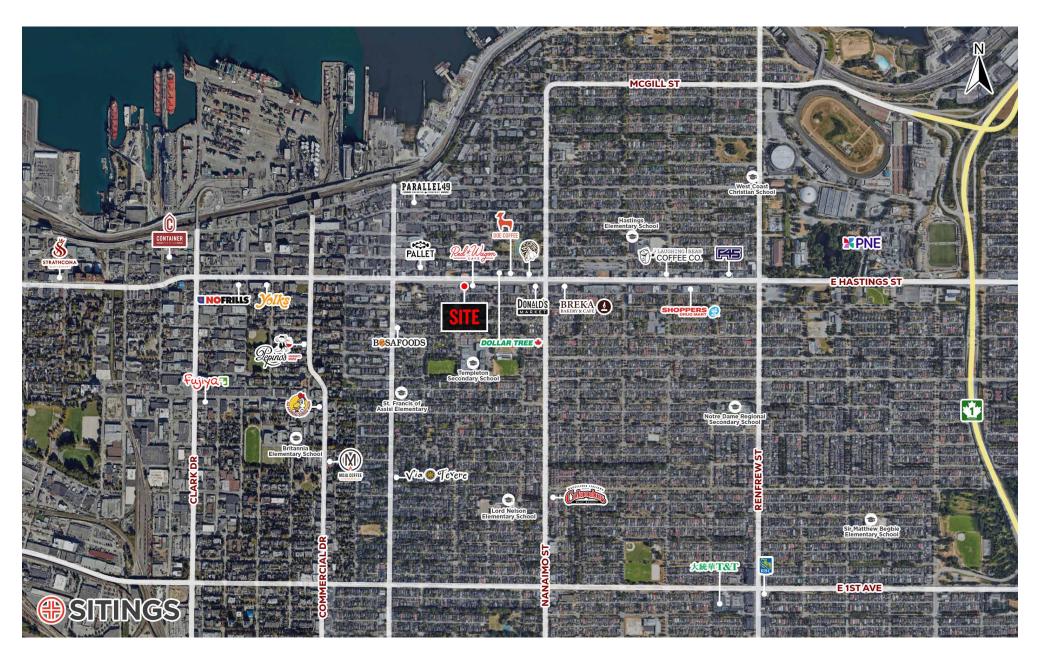

#### **AREA TENANTS**

DOLLAR TREE 🌞

#### DEMOGRAPHICS

|                         | 1 KM      | 3 KM      | 5 KM      |
|-------------------------|-----------|-----------|-----------|
| 2024 Population         | 14,471    | 80,935    | 248,240   |
| 2024 Daytime Population | 11,659    | 82,353    | 369,760   |
| 2024 Average HH Income  | \$107,705 | \$108,809 | \$121,084 |