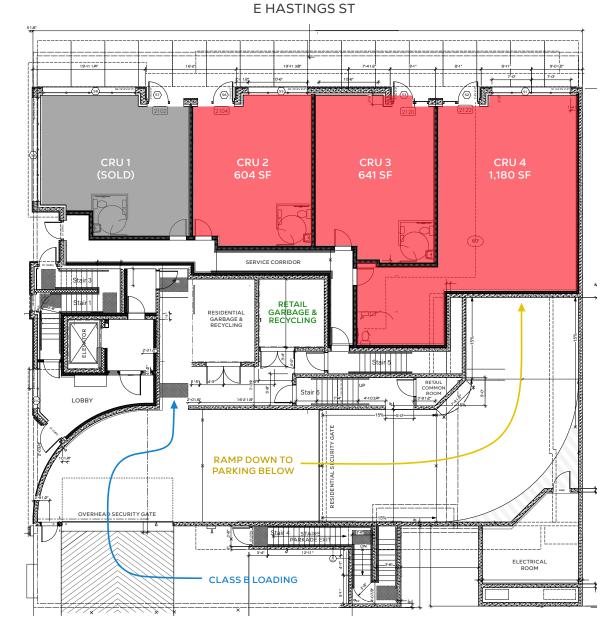

#### **RETAIL SITE PLAN**

LAKEWOOD DR

This document/email has been prepared by Sitings Reatty Ltd for advertising and general information only. Although information contained herein is from sources we believe reliable, Sitings Realty Ltd. makes no guarantees, representations or warranties of any kind, expressed or implied, regarding the information including, but not limited to, warranties of content, accuracy and reliability. This document/email is subject to errors and omissions and any interested party should undertake their own inquiries as to the accuracy of the information. Sitings Realty Ltd. excludes unequivocally all inferred or implied terms, conditions and warranties arising out of this document and excludes all liability for loss and damages arising there from. All areas, measurements and dimension herein are approximate, interested parties/tenant are to verify measurements if important to them. This document/email is not an inducement representation.

| UNIT  | SIZE             | PRICE       | EST. STRATA<br>FEES (MONTHLY) | PARKING<br>ALLOCATION |  |
|-------|------------------|-------------|-------------------------------|-----------------------|--|
| CRU 2 | 604 SF \$800,300 |             | \$327.80                      | -                     |  |
| CRU 3 | 641 SF           | \$833,300   | \$352.08                      | 1                     |  |
| CRU 4 | 1,180 SF         | \$1,416,000 | \$643.46                      | 1                     |  |

The development includes:

- ✤ 3,118 SF of street-level retail space
- Significant residential population growth occurring in the immediate area with many new mixed-use projects currently under development
- Strong area demographics with a median age of 40 years old and household income over \$113,000
- + CRU 4 has base building provisions for food production (ventilation shaft for kitchen exhaust)