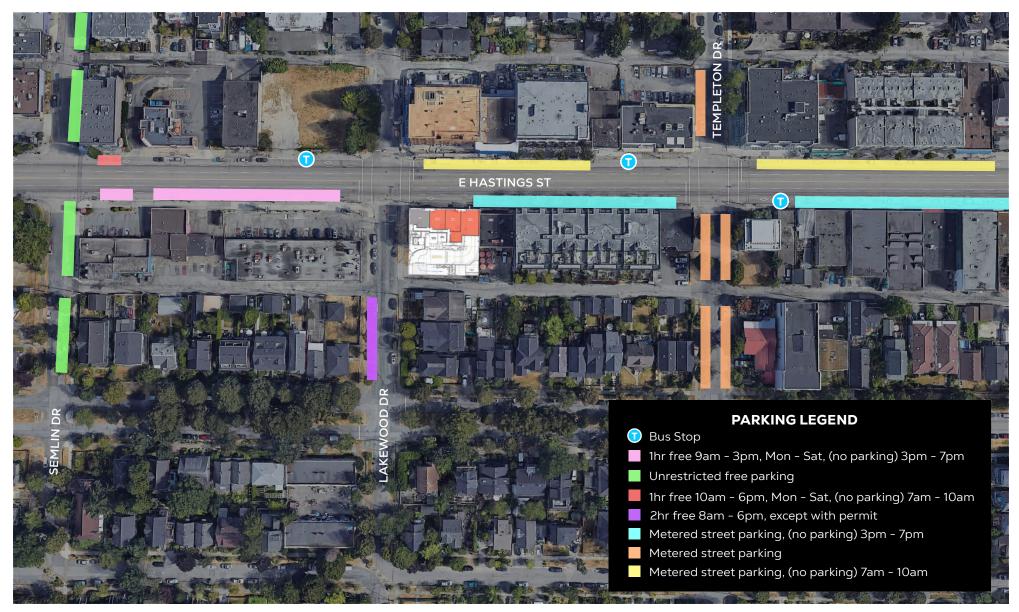

#### STREET PARKING AS OF JAN 2025

Parking is for marketing purposes only, buyer beware and should verify accuracy of all information shown. Subject to change by the City of Vancouver without notice.

This document/email has been prepared by Stings Reatly Ltd. makes no guarantees, representations or warranties of any kind, expressed or implied, regarding the information including, but not limited to, warranties of content, accuracy and reliability. This document/email is subject to errors and onisions and any interested party should undertake their own inquiries as to the accuracy of the information. Stings Reatly Ltd. excludes unequivocally all inferred or implied terms, conditions and warranties arising out of this document and excludes all liability for loss and damages arising there from. All areas, measurements and dimension herein are approximate, interested parties/tenant are to verify measurements if important to them. This document/email is not an inducement representation.

### DETAILS

5

Designated Parking: 1 stall designated to CRU 3 & 4

Street Parking: Ample street parking as summarized

Visitor Parking: 2 stalls shared with residential

Easily accessible to public transit, a 10-minute drive to