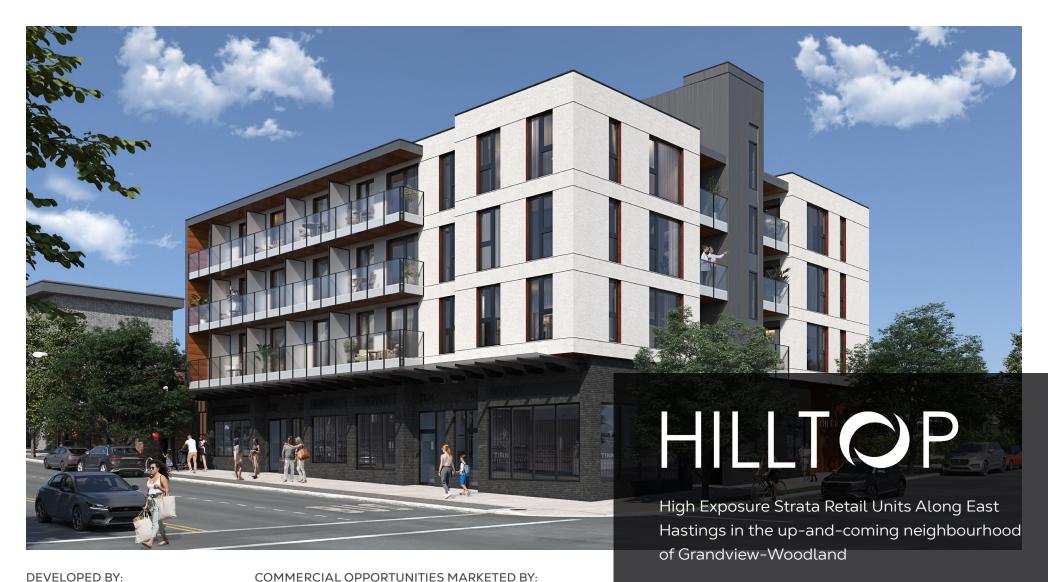

# **PROJECT SUMMARY**

Hilltop is the latest new mixed-use project by Open Concept Development featuring 33 market condo units and 4 retail units. The project is strategically positioned in Vancouver's lively Grandview-Woodland neighbourhood on the southeast corner of East Hastings and Lakewood Drive. The retail component provides excellent exposure to the highly trafficked East Hastings corridor and is surrounded by a vibrant mix of strong and diverse retail users creating a unique environment for the project's end users to thrive. Currently under construction the project is estimated to complete for occupancy July 2025.

#### HILLTOP 2104, 2120 & 2122 East Hastings Street, Vancouver, BC