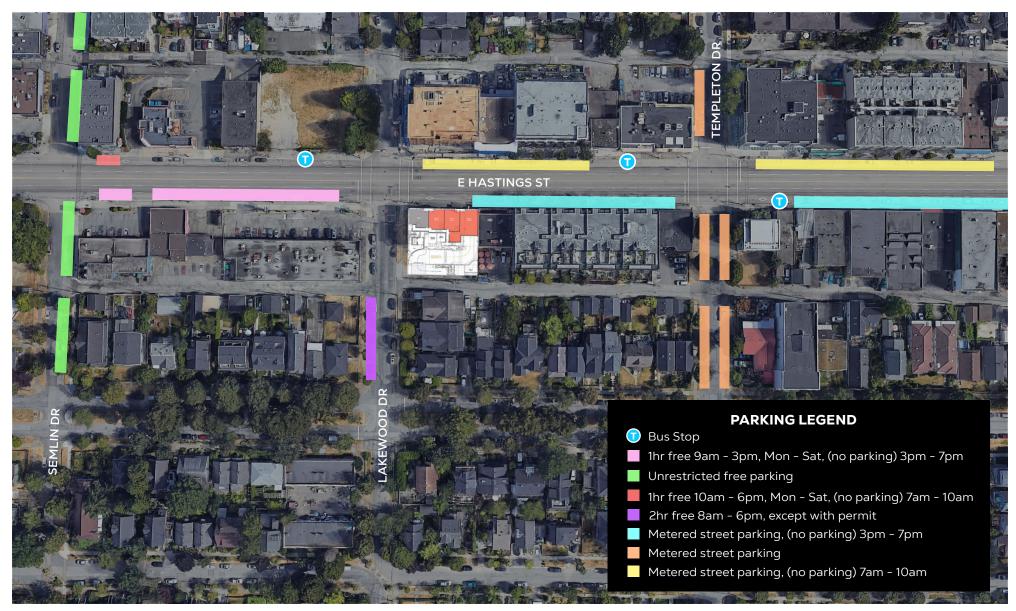

# DETAILS

Designated Parking: 1 stall designated to CRU 3 & 4

Street Parking: Ample street parking as summarized

Visitor Parking: 2 stalls shared with residential

Easily accessible to public transit, a 10-minute drive to

#### STREET PARKING AS OF JAN 2025

Parking is for marketing purposes only, buyer beware and should verify accuracy of all information shown. Subject to change by the City of Vancouver without notice.

This document/email has been prepared by Stings Reaty Ltd for advertising and general information only. Although information contained herein is from sources we believe reliable, Stings Realty Ltd makes no guarantees, representations or warranties of any kind, expressed or implied, regarding the information including, but not limited to, warranties of content, accuracy and reliability. This document/email is subject to errors and onsissions and any interested party should undertake their own inquiries as to the accuracy of the information. Stings Realty Ltd excludes unequivocally all inferred or implied terms, conditions and warranties arising out of this document and excludes all liability for loss and damages arising there from. All areas, measurements and dimension herein are approximate, interested parties/tenant are to verify measurements if important to them. This document/email is not an inducement representation.