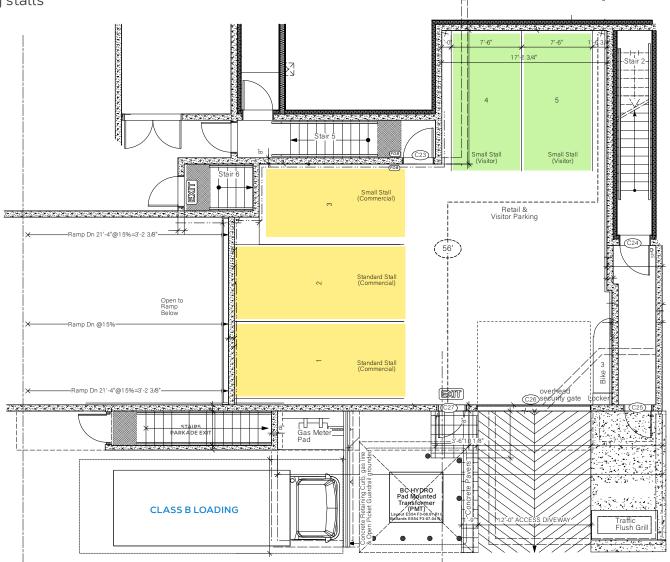

# **RETAIL PARKING PLAN**

commercial parking stalls

visitor parking stalls

This document/email has been prepared by Sitings Realty Ltd. for advertising and general information only. Although information contained herein is from sources we believe reliable, Sitings Realty Ltd. makes no guarantees, representations or warranties of any kind, expressed or implied, regarding the information including, but not limited to, warranties of content, accuracy and reliability. This document/email is subject to errors and any interested party should undertake their own inquiries as to the accuracy of the information. Sitings Realty Ltd. excludes unequivocally all inferred or implied remrs, conditions and warranties arising out of this document and excludes all liability for loss and damages arising there from. All areas, measurements and dimension herein are approximate, interested parties/tenant are to verify measurements if important to them. This document/email is not an inducement representation.

# DETAILS

Designated Parking: 1 stall designated to CRU 3 & 4

Street Parking: Ample street parking as summarized

Visitor Parking: 2 stalls shared with residential

Easily accessible to public transit, a 10-minute drive to