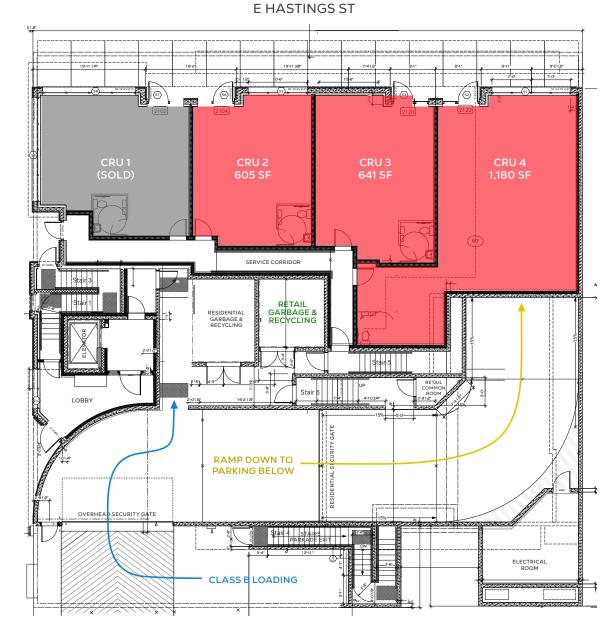

#### **RETAIL SITE PLAN**

LAKEWOOD DR

This document/email has been prepared by Sitings Reatty Ltd for advertising and general information only. Although information contained herein is from sources we believe reliable, Sitings Realty Ltd. makes no guarantees, representations or warranties of any kind, expressed or implied, regarding the information including, but not limited to, warranties of content, accuracy and reliability. This document/email is subject to errors and omissions and any interested party should undertake their own inquiries as to the accuracy of the information. Sitings Realty Ltd. excludes unequivocally all inferred or implied terms, conditions and warranties arising out of this document and excludes all liability for loss and damages arising there from. All areas, measurements and dimension herein are approximate, interested parties/tenant are to verify measurements if important to them. This document/email is not an inducement representation.

The development includes:

- ✤ 3,118 SF of street-level retail space
- Significant residential population growth occurring in the immediate area with many new mixed-use projects currently under development
- Strong area demographics with a median age of 40 years old and household income over \$113,000
- + CRU 4 has base building provisions for food production (ventilation shaft for kitchen exhaust)

| UNIT  | SIZE     | PRICE       | EST. STRATA<br>FEES (MONTHLY) | PARKING<br>ALLOCATION |  |
|-------|----------|-------------|-------------------------------|-----------------------|--|
| CRU 2 | 605 SF   | \$800,300   | \$327.80                      | -                     |  |
| CRU 3 | 641 SF   | \$833,300   | \$352.08                      | 1                     |  |
| CRU 4 | 1,180 SF | \$1,416,000 | \$643.46                      | 1                     |  |