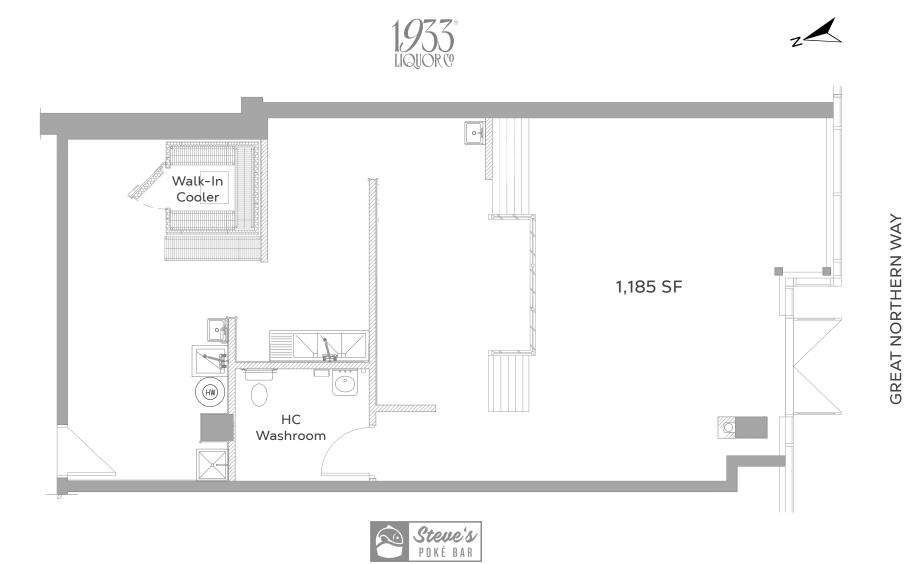

### **FLOOR PLAN**

This document/email has been prepared by Sitings Realty Ltd. for advertising and general information only. Although information contained herein is from sources we believe reliable, Sitings Realty Ltd. makes no guarantees, representations or warranties of any kind, expressed or implied, regarding the information including, but not limited to, warranties of content, accuracy and reliability. This document/email is subject to errors and omissions and any interested party should undertake their own inquiries as to the accuracy of the information. Sitings Realty Ltd. excludes unequivocally all inferred or implied terms, conditions and warranties arising out of this document and excludes all liability for loss and damages arising there from. All areas, measurements and dimension herein are approximate, interested parties/tenant are to verify measurements if important to them. This document/email is not an inducement representation.

#### ♣ Available Size: 1,185 SF

- ✤ Base Rent: Contact Listing Agents
- + Additional Rent: \$20.82 PSF (est. 2025)
- + <u>Available:</u> Immediately
- ✤ Improved for food and beverage uses