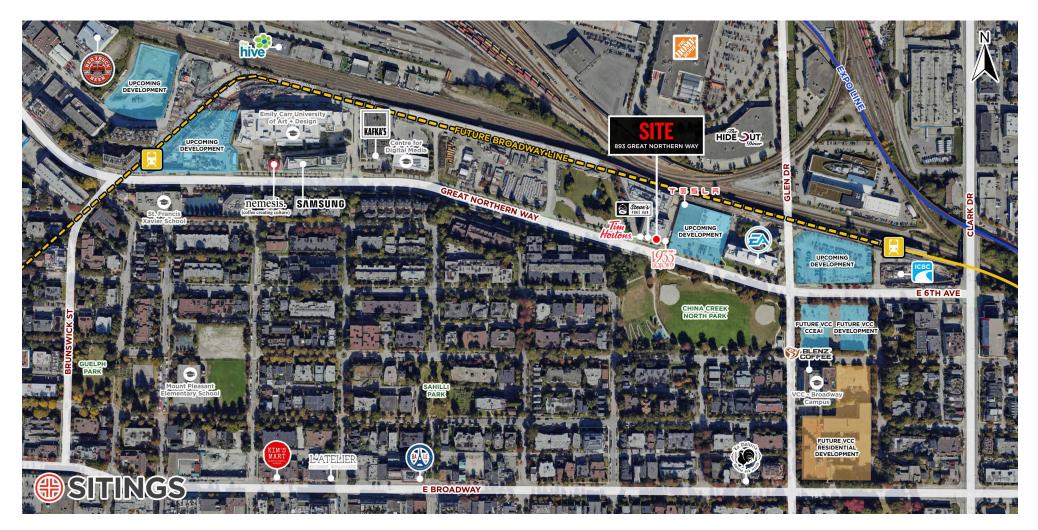

### SOUTH FLATS

Positioned between VCC-Clark Station and the future Great Northern Way-Emily Carr Station, South Flats is an emerging destination energized by tomorrow's innovations. Home to institutions like Emily Carr University, Vancouver Community College, and the Centre for Digital Media, alongside industry leaders such as Electronic Arts, Samsung, Tesla and the future ICBC headquarters, the neighborhood is filled with creative minds. Local spots like Red Truck Brewing, Nemesis, and 1933 Liquor anchor the community. With over 2 million square feet of future retail, office, industrial and multifamily rental space in the pipeline, South Flats is set to become the heart of Vancouver's growing creative economy, offering exceptional transit access, walkability and connection to the Central Valley Greenway.