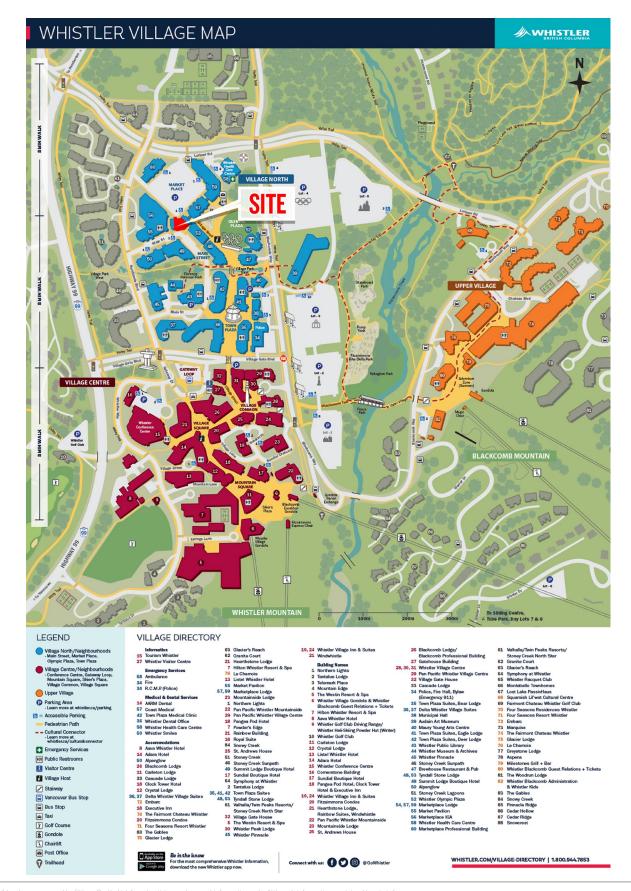

of the world's most sought-after destinations!

### DETAILS

Size: 2,623 SF TOTAL, demise options\*:

# Option A:

Unit #126: 1,239 SF

Unit #123: 1,384 SF

\* see floor plans

Option B:

Unit #126: 773 SF

Unit #125: 805 SF

Unit #123: 1,046 SF

Contact Listing Agent Base Rent:

\$30.98 PSF (2025 est.) Additional Rent:

Available: Immediately (subject to demising)

- Central Village Location with Storefront Parking and Two Prominent Elevations of Signage
- 281 Surface Parking Stalls + Whistler Day Lot Parking Nearby
- Dual frontage on Marketplace parking & Main Street

### **AREA TENANTS**















purebread















# LISTING AGENT

NANCY BAYLY

Personal Real Estate Corporation Sitings Realty Ltd

604.628.2580 nancy@sitings.ca



# WHISTLER AERIAL



## WHISTLER VILLAGE MAP





### TRADE AREA



WHISTLER LOCAL POPULATION

14,367 + Over 400 Businesses

#### **ANNUAL VISITATION**

3.3 Million (Approx. 45% Winter / 55% Summer)

#### **RESORT CAPACITY**

35,000 Overnight Visitors Daily Population 35,000 - 70,000 **During Peak Times** 



### SITE PLAN



### FLOOR PLAN A



**GLAZING** 

Disclosure: The floor plan presented is for illustrative purposes only and should not be considered an accurate representation of final dimensions, measurements, or layouts. It is not intended for construction or reproduction of any plans

### FLOOR PLAN B



**GLAZING** 

Disclosure: The floor plan presented is for illustrative purposes only and should not be considered an accurate representation of final dimensions, measurements, or layouts. It is not intended for construction