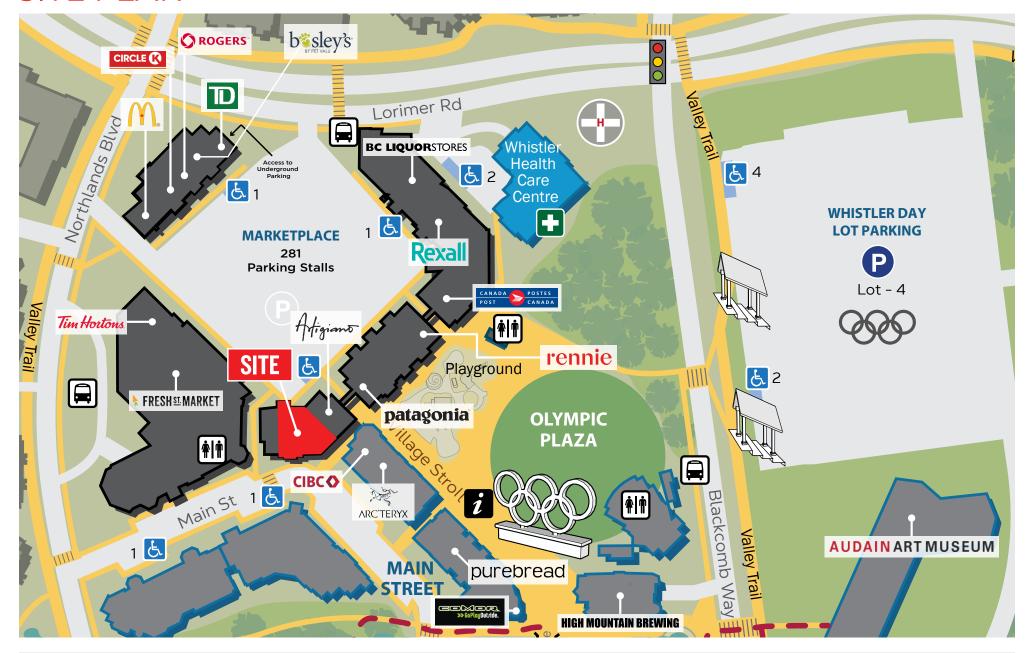

## WHISTLER VILLAGE MAP

Fresh St. Market, Rexall, Bosley's, Patagonia, and BC Liquor Store are just a few of the co-tenants in this prime location, attracting both locals and tourists alike + numerous additional amenities and convenient parking options just steps from the unit. Whistler is widely recognized as a top year-round resort destination, offering epic skiing across two mountains, unparalleled mountain biking, 4 golf courses, numerous hiking trails, and a vibrant village with unbeatable shopping, restaurants, and bars.

Contact Listing Agent Base Rent:

\$30.98 PSF (2025 est.) Additional Rent:

Available: Immediately (subject to demising)

- Central Village Location with Storefront Parking and Two Prominent Elevations of Signage
- 281 Surface Parking Stalls + Whistler Day Lot Parking Nearby
- Dual frontage on Marketplace parking & Main Street