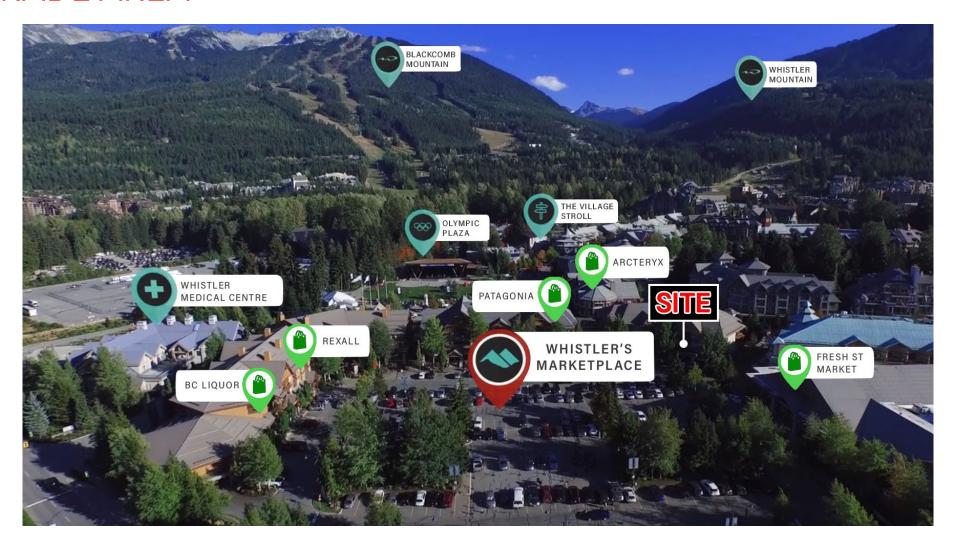

Fresh St. Market, Rexall, Bosley's, Patagonia, and BC Liquor Store are just a few of the co-tenants in this prime location, attracting both locals and tourists alike + numerous additional amenities and convenient parking options just steps from the unit. Whistler is widely recognized as a top year-round resort destination, offering epic skiing across two mountains, unparalleled mountain biking, 4 golf courses, numerous hiking trails, and a vibrant village with unbeatable shopping, restaurants, and bars.

### **AREA TENANTS**

purebread