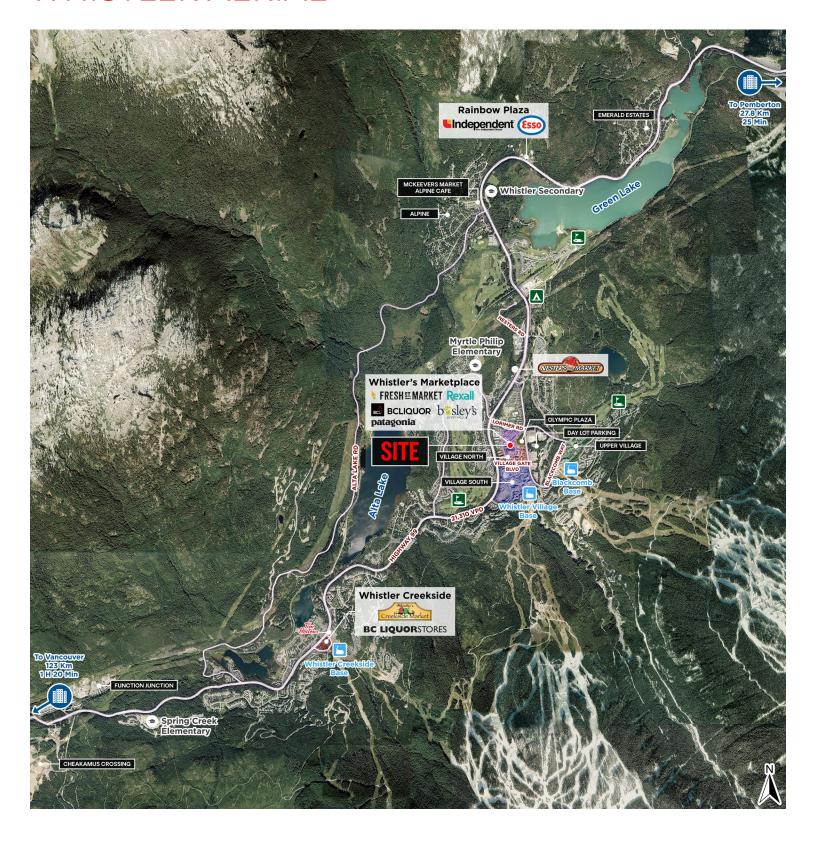

grow your business in one of the world's most sought-after destinations!

### DETAILS

Size: 2,623 SF TOTAL, demise options\*:

# Option A:

Unit #126: 1,239 SF

Unit #123: 1,384 SF

\* see floor plans

Option B:

Unit #126: 773 SF

Unit #125: 805 SF

Unit #123: 1,046 SF

Contact Listing Agent Base Rent:

\$30.98 PSF (2025 est.) Additional Rent:

Available: Immediately (subject to demising)

- Central Village Location with Storefront Parking and Two Prominent Elevations of Signage
- 281 Surface Parking Stalls + Whistler Day Lot Parking Nearby
- Dual frontage on Marketplace parking & Main Street

### **AREA TENANTS**















purebread















# LISTING AGENT

NANCY BAYLY

Personal Real Estate Corporation Sitings Realty Ltd

604.628.2580 nancy@sitings.ca



# WHISTLER AERIAL



## WHISTLER VILLAGE MAP





### TRADE AREA



WHISTLER LOCAL POPULATION

14,367 + Over 400 Businesses

#### **ANNUAL VISITATION**

3.3 Million (Approx. 45% Winter / 55% Summer)

#### **RESORT CAPACITY**

35,000 Overnight Visitors Daily Population 35,000 - 70,000 **During Peak Times** 



### SITE PLAN



### FLOOR PLAN A



**GLAZING** 

Disclosure: The floor plan presented is for illustrative purposes only and should not be considered an accurate representation of final dimensions, measurements, or layouts. It is not intended for construction or reproduction of any plans

### FLOOR PLAN B



**GLAZING** 

Disclosure: The floor plan presented is for illustrative purposes only and should not be considered an accurate representation of final dimensions, measurements, or layouts. It is not