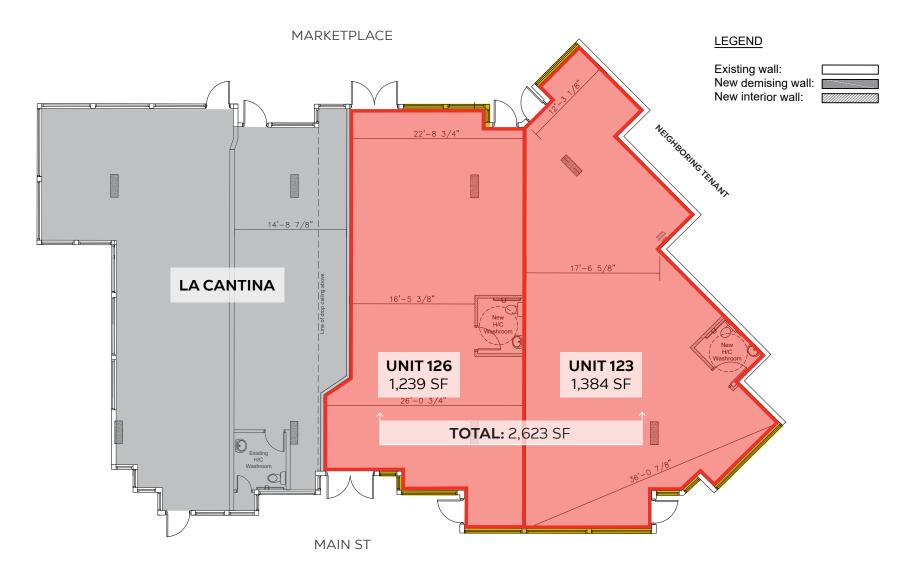

### FLOOR PLAN A

**GLAZING** 

Disclosure: The floor plan presented is for illustrative purposes only and should not be considered an accurate representation of final dimensions, measurements, or layouts. It is not intended for construction or reproduction of any plans

# Option A:

Unit #126: 1,239 SF

Unit #123: 1,384 SF

\* see floor plans

Option B:

Unit #126: 773 SF

Unit #125: 805 SF

Unit #123: 1,046 SF

### DETAILS

Size: 2,623 SF TOTAL, demise options\*: