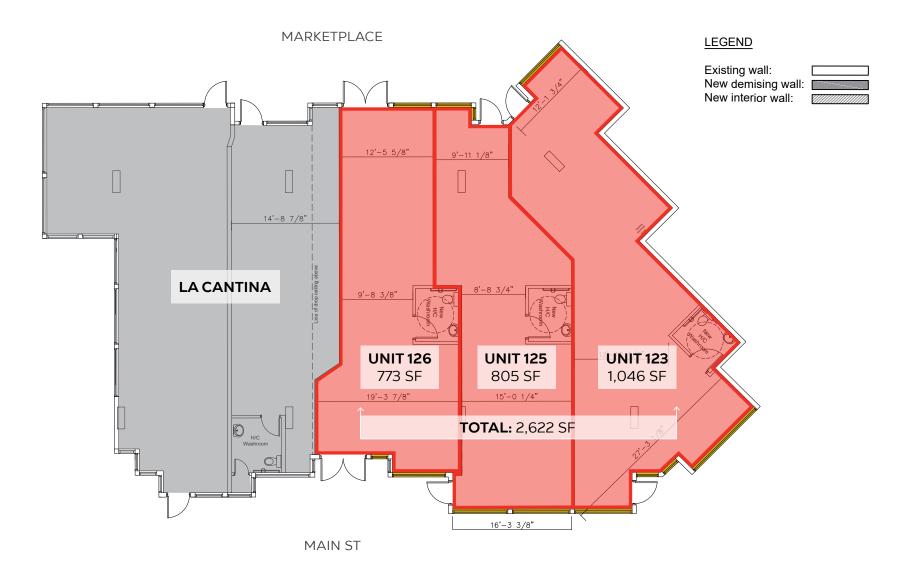

### FLOOR PLAN B

**GLAZING** 

Disclosure: The floor plan presented is for illustrative purposes only and should not be considered an accurate representation of final dimensions, measurements, or layouts. It is not intended for construction or reproduction of any plans

# Option A:

Unit #126: 1,239 SF

Unit #123: 1,384 SF

\* see floor plans

Option B:

Unit #126: 773 SF

Unit #125: 805 SF

Unit #123: 1,046 SF

### DETAILS

Size: 2,623 SF TOTAL, demise options\*: