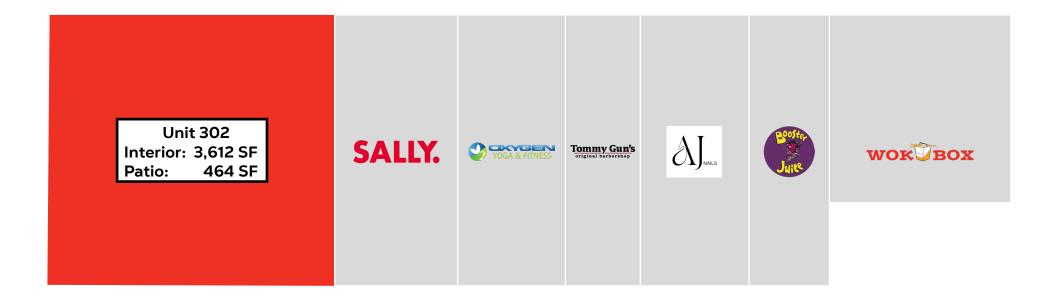

# Interior: 3,612 SF # Patio: 464 SF

\* Formerly a restaurant

Base Rent:

Please Contact Listing Agent

Additional Rent: (2025 est)

\$12.57 PSF plus a management fee of 5% at gross rent

Available:

**Immediately** 

### **PROJECT TENANTS**