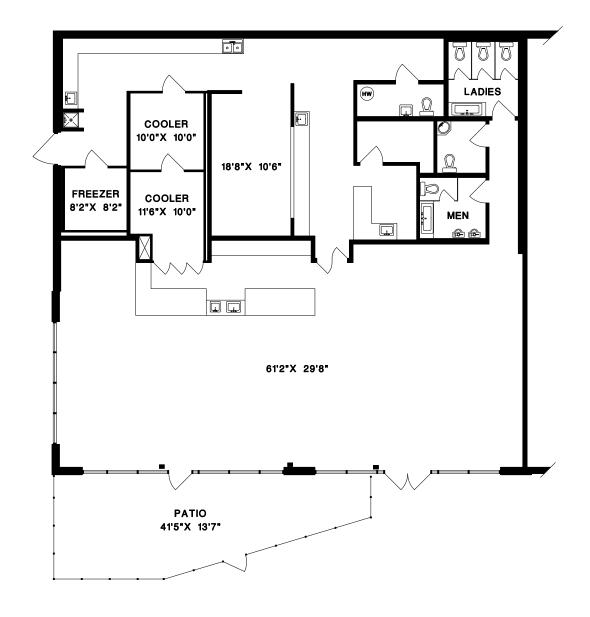

## **FLOOR PLAN**

# Interior: 3,612 SF # Patio: 464 SF

\* Formerly a restaurant

Base Rent:

Please Contact Listing Agent

Additional Rent: (2025 est)

\$12.57 PSF plus a management fee of 5% at gross rent

Available:

**Immediately** 