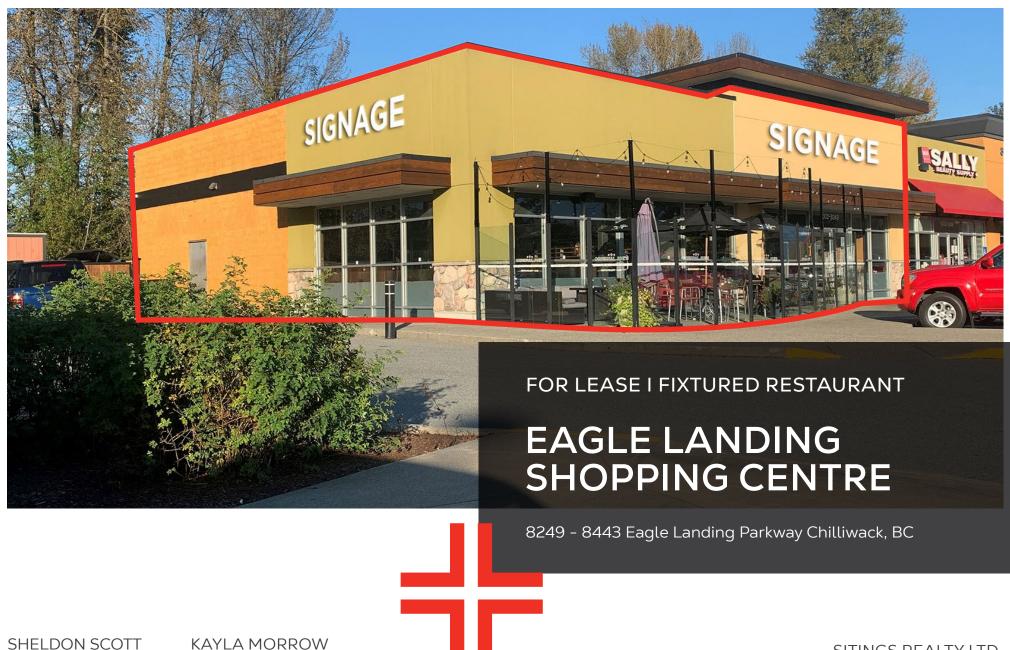

## PROJECT SUMMARY

Eagle Landing Shopping Centre is Chilliwack's most prominent power centre. It is anchored by Walmart, Cineplex and Home Depot and highlights are as follows:

- Strategic location central to all residents of Chilliwack.
- Easy access/egress to Highway No. 1 from Evans Road/Eagle Landing Parkway.
- Central to Chilliwack's population of 118,243, 2023 est. (5 year growth rate of 8.6%).
- Surrounded by various types of industrial and multi-family residential uses.

# Interior: 3,612 SF # Patio: 464 SF

\* Formerly a restaurant

Base Rent:

Please Contact Listing Agent

Additional Rent: (2025 est)

\$12.57 PSF plus a management fee of 5% at gross rent

Available:

**Immediately** 