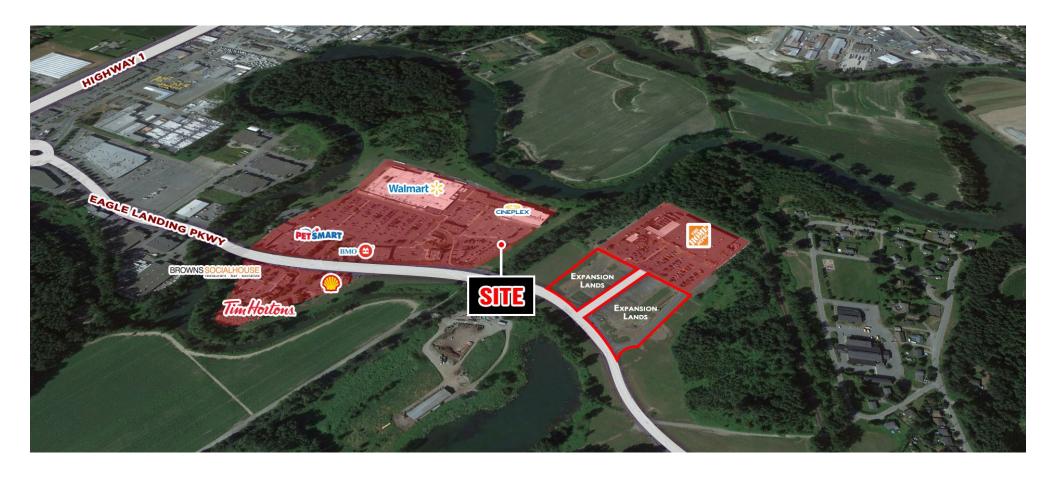

## PROJECT SUMMARY

Eagle Landing Shopping Centre is Chilliwack's most prominent power centre. It is anchored by Walmart, Cineplex and Home Depot and highlights are as follows:

- Strategic location central to all residents of Chilliwack.
- Easy access/egress to Highway No. 1 from Evans Road/Eagle Landing Parkway.
- Central to Chilliwack's population of 118,243, 2023 est. (5 year growth rate of 8.6%).
- Surrounded by various types of industrial and multi-family residential uses.