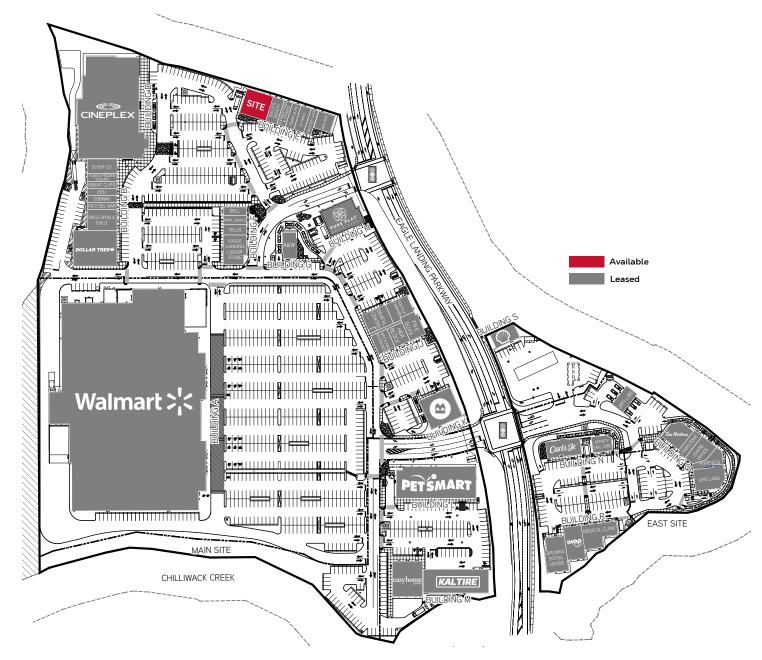

as part of a deal

### **PROJECT TENANTS**













### **DEMOGRAPHICS**

|                                 | 3 MIN    | 7 MIN    | 12 MIN    |
|---------------------------------|----------|----------|-----------|
| 2024 Population                 | 1,194    | 26,690   | 83,971    |
| 2029 Populations Projections    | 1,181    | 30,095   | 93,217    |
| 2024 Daytime Population         | 2,779    | 34,110   | 80,938    |
| 2024 Average HH Income          | \$97,980 | \$88,356 | \$105,228 |
| 2024 Average HH Spend Education | \$1,623  | \$1,276  | \$1,588   |

### **CONTACTS**

### SHELDON SCOTT

Personal Real Estate Corporation Sitings Realty Ltd

604.788.1225 sheldon@sitings.ca

#### **KAYLA MORROW**

Senior Associate Sitings Realty Ltd

604.416.5584 kayla@sitings.ca



## SITE PLAN





# **BUILDING E**



**Parking** 

## **FLOOR PLAN**





# **PHOTOS**