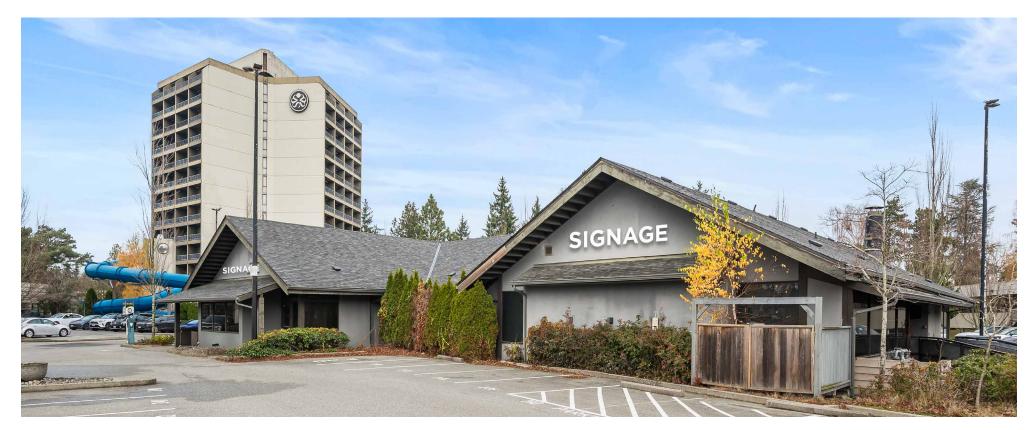

#### PROJECT SUMMARY

This is an opportunity to lease an equipped restaurant located adjacent the Sandman Signature Hotel in Richmond, just minutes from Vancouver International Airport. The project is easily accessible from the Shell Road Interchange and provides excellent exposure to Highway 99.

- # Freestanding building that is fixtured, furnished and equipped as a restaurant
- # Expansive private patio
- # Ample surface parking
- # Prominent signage

## **EXTERIOR PHOTOS**