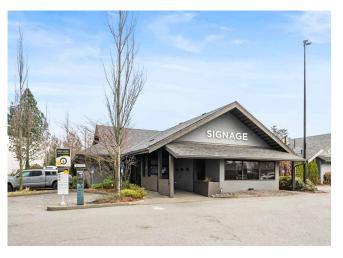

#### PROJECT SUMMARY

This is an opportunity to lease an equipped restaurant located adjacent the Sandman Signature Hotel in Richmond, just minutes from Vancouver International Airport. The project is easily accessible from the Shell Road Interchange and provides excellent exposure to Highway 99.

- # Freestanding building that is fixtured, furnished and equipped as a restaurant
- # Expansive private patio
- # Ample surface parking
- # Prominent signage

## **EXTERIOR PHOTOS**