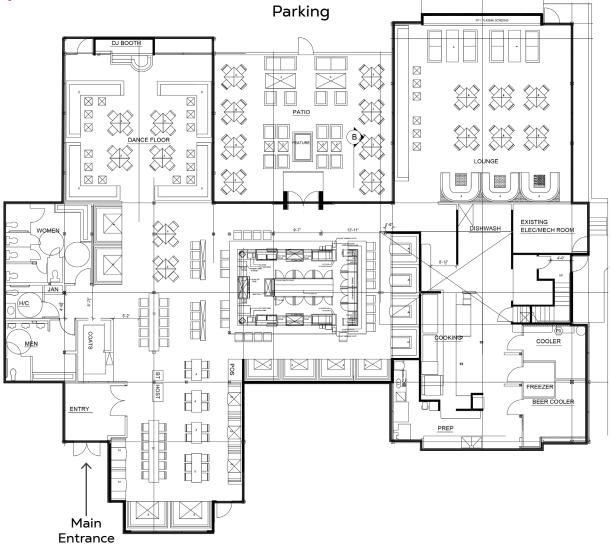

### FLOOR PLAN

Sandman Signature

St Edwards Drive

This plan is presented solely for the purpose of identifying the approximate location of the Leased Premises as presently contemplated by the owner/landlord. Building dimensions, access and parking areas, existing tenant locations and identities are approximate and subject to change at the owner's discretion from time to time without notice. The information provided herein should be otherwise verified and is not intended to be relied upon in the form presented.