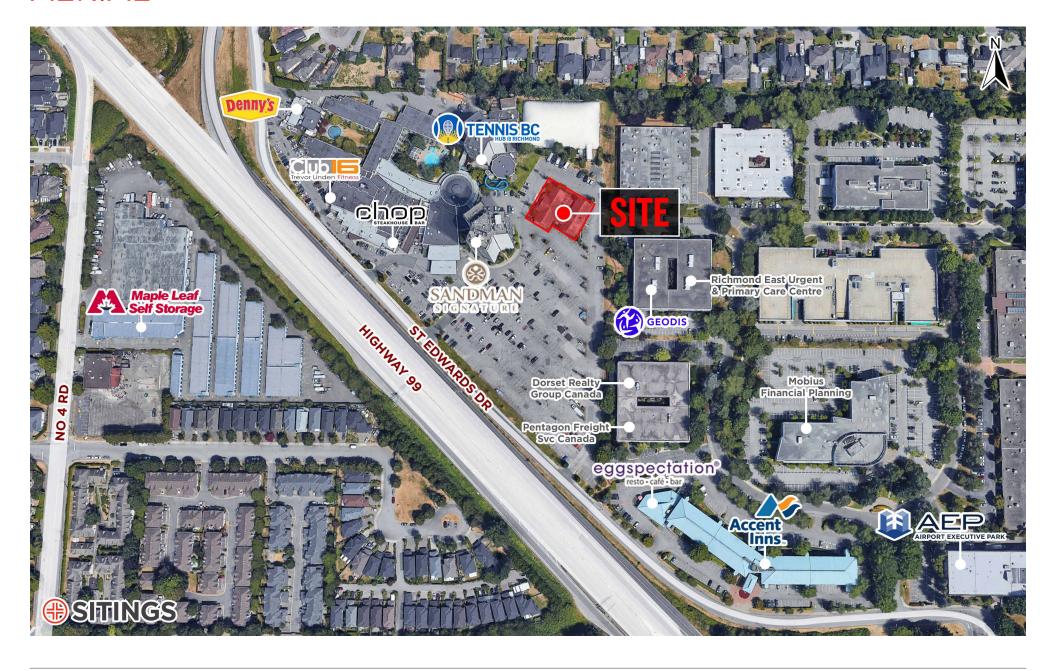

#### Other highlights include:

- Strong drawing retailers including Club 16, BMW, Mini, Denny's, Chop Steakhouse, and McDonald's are nearby
- # Over 180,000 people within a 7-minute drive-time
- # Next to the Airport Executive Business Park and an Accent Inn Hotel
- # Excellent exposure to St. Edwards Drive and Highway 99

## **AERIAL**