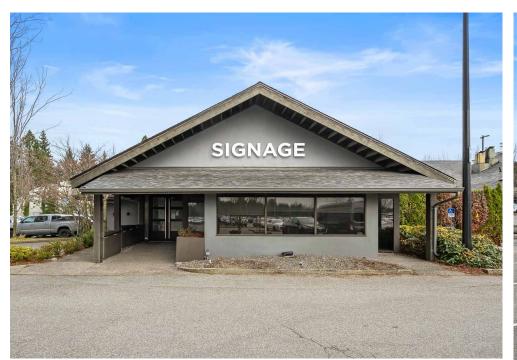

#### PROJECT SUMMARY

This is an opportunity to lease an equipped restaurant located adjacent the Sandman Signature Hotel in Richmond, just minutes from Vancouver International Airport. The project is easily accessible from the Shell Road Interchange and provides excellent exposure to Highway 99.

- # Freestanding building that is fixtured, furnished and equipped as a restaurant
- # Expansive private patio
- # Ample surface parking
- # Prominent signage

## **EXTERIOR PHOTOS**