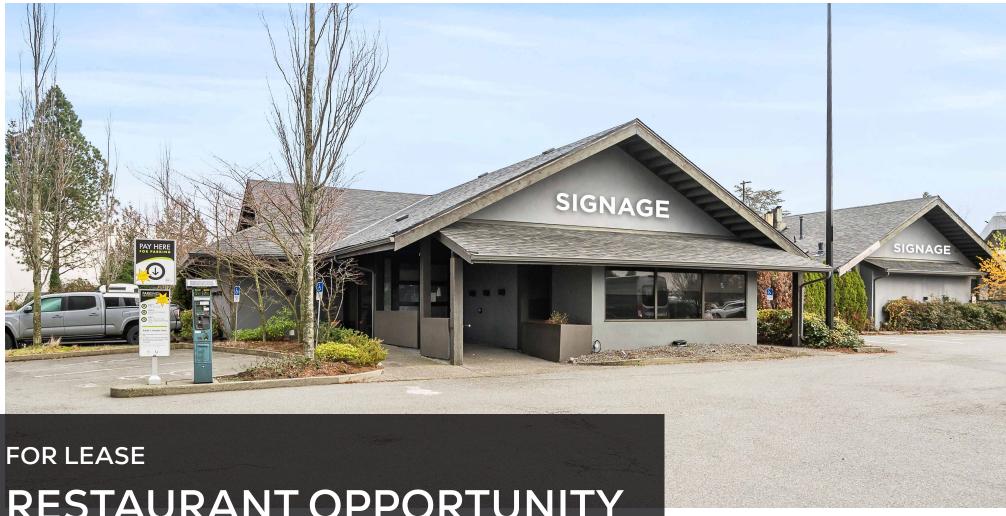

# **RESTAURANT OPPORTUNITY**

10331 St Edwards Drive, Richmond, BC

SHELDON SCOTT

Personal Real Estate Corporation

604.416.5582 sheldon@sitings.ca KAYLA MORROW

Senior Associate

604.416.5584 kayla@sitings.ca SITINGS REALTY LTD.

#### PROJECT SUMMARY

This is an opportunity to lease an equipped restaurant located adjacent the Sandman Signature Hotel in Richmond, just minutes from Vancouver International Airport. The project is easily accessible from the Shell Road Interchange and provides excellent exposure to Highway 99.

- # Freestanding building that is fixtured, furnished and equipped as a restaurant
- # Expansive private patio
- # Ample surface parking
- # Prominent signage

## **EXTERIOR PHOTOS**