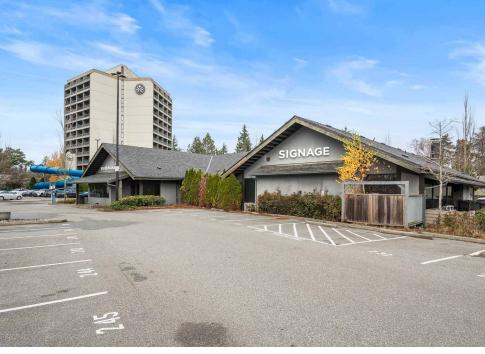

#### PROJECT SUMMARY

This is an opportunity to lease an equipped restaurant located adjacent the Sandman Signature Hotel in Richmond, just minutes from Vancouver International Airport. The project is easily accessible from the Shell Road Interchange and provides excellent exposure to Highway 99.

#### Other highlights include:

- Strong drawing retailers including Club 16, BMW, Mini, Denny's, Chop Steakhouse, and McDonald's are nearby
- # Over 180,000 people within a 7-minute drive-time
- # Next to the Airport Executive Business Park and an Accent Inn Hotel
- # Excellent exposure to St. Edwards Drive and Highway 99

## **EXTERIOR PHOTOS**