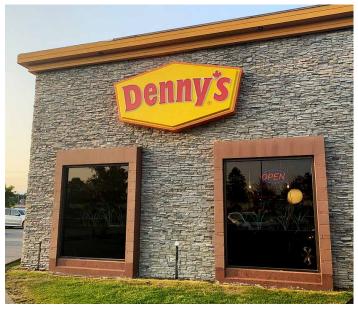

#### Other highlights include:

- Strong drawing retailers including Club 16, BMW, Mini, Denny's, Chop Steakhouse, and McDonald's are nearby
- # Over 180,000 people within a 7-minute drive-time
- # Next to the Airport Executive Business Park and an Accent Inn Hotel
- # Excellent exposure to St. Edwards Drive and Highway 99

#### **AREA TENANTS**

## PROJECT 6 TENANTS