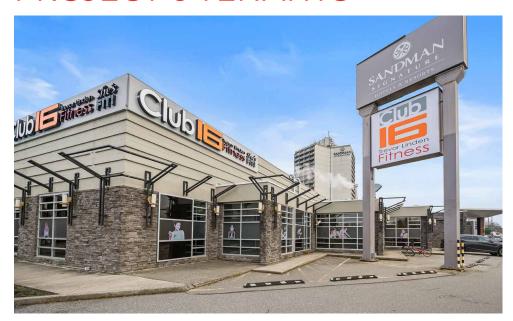

#### Other highlights include:

- Strong drawing retailers including Club 16, BMW, Mini, Denny's, Chop Steakhouse, and McDonald's are nearby
- # Over 180,000 people within a 7-minute drive-time
- # Next to the Airport Executive Business Park and an Accent Inn Hotel
- # Excellent exposure to St. Edwards Drive and Highway 99

#### **AREA TENANTS**

## PROJECT 6 TENANTS