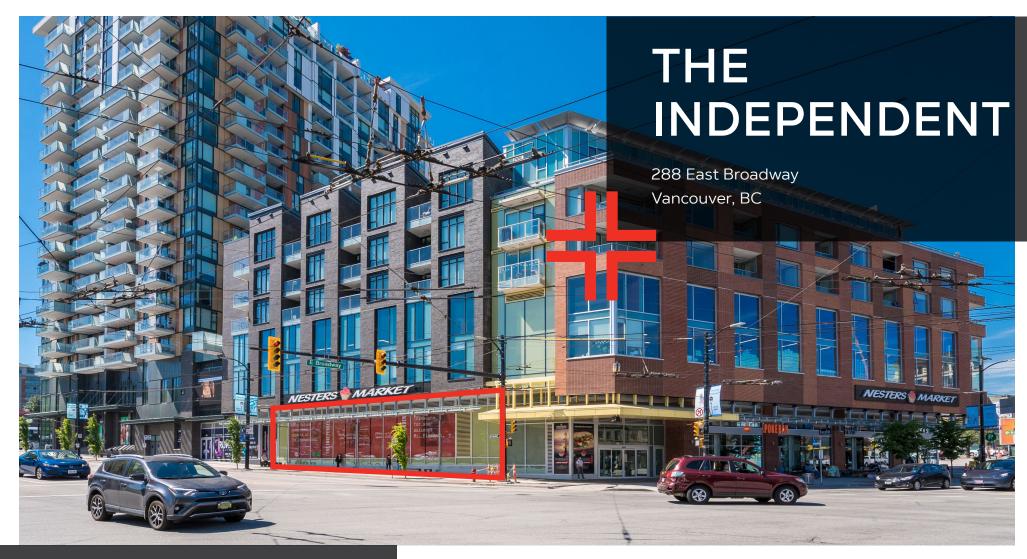

# PROJECT SUMMARY

The Independent, a mixed-use development of exceptional stature, stands as a landmark in the heart of Vancouver's iconic Mount Pleasant neighborhood. Featuring 258 homes and retail anchored by Nesters Market, it seamlessly blends residential living with vibrant commercial opportunities.

Strategically located at the crossroads of Main Street, Kingsway, and Broadway, The Independent enjoys unparalleled connectivity. It is serviced by five major bus routes, lies adjacent to the future Mount Pleasant SkyTrain Station, and is located along the 10th Avenue bike route, one of Vancouver's busiest east-west corridors.