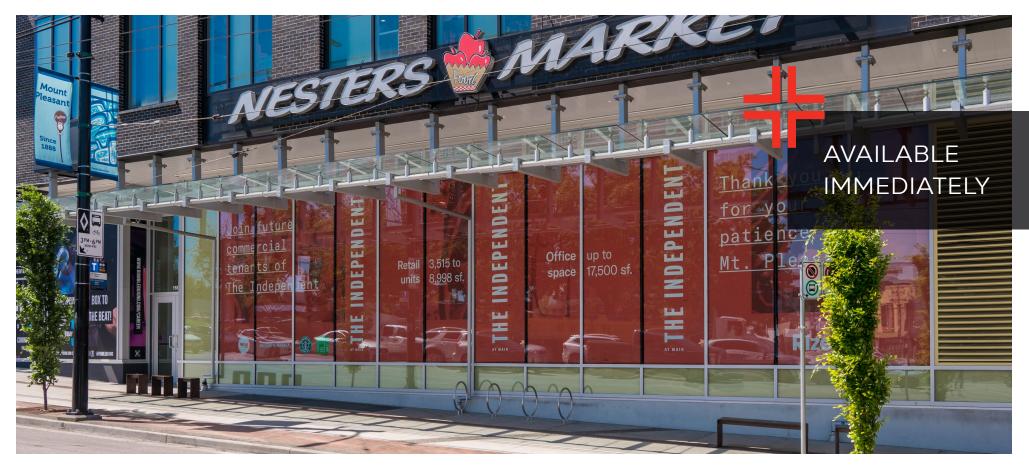

## DETAILS

#### ╬ Size: 4,531 SF

- ✤ Base Rent: Contact Listing Agent
- ✤ Additional Rent: \$21.00 PSF

- + <u>Available:</u> Immediately
- + <u>Ceiling Height:</u> 18 feet from slab to slab
- + Commercial Parking: 122 paid parking stalls