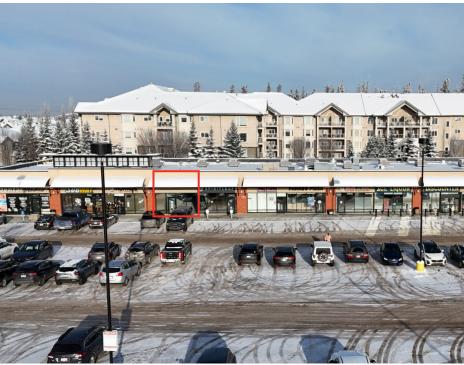

+ Management Fee (5% of operational costs and basic rent)

# Grocery/Pharmacy anchored centre with ample parking



### **CO-TENANTS**













## **DEMOGRAPHICS**

|                         | 5 MIN     | 10 MIN    | 15 MIN    |
|-------------------------|-----------|-----------|-----------|
| 2024 Population         | 32,220    | 185,784   | 422,667   |
| 2024 Daytime Population | 20,976    | 145,675   | 364,255   |
| 2024 Average HH Income  | \$133,595 | \$144,695 | \$146,978 |

## **CONTACT**

#### **NICK FISHER**

Personal Real Estate Corporation Sitings Realty Ltd

604.628.2581 nick@sitings.ca

#### **NANCY BAYLY**

Personal Real Estate Corporation Sitings Realty Ltd

604.628.2580 nancy@sitings.ca



## SITE PLAN





## **FLOOR PLAN**











# **EXTERIOR/PYLON PHOTOS**