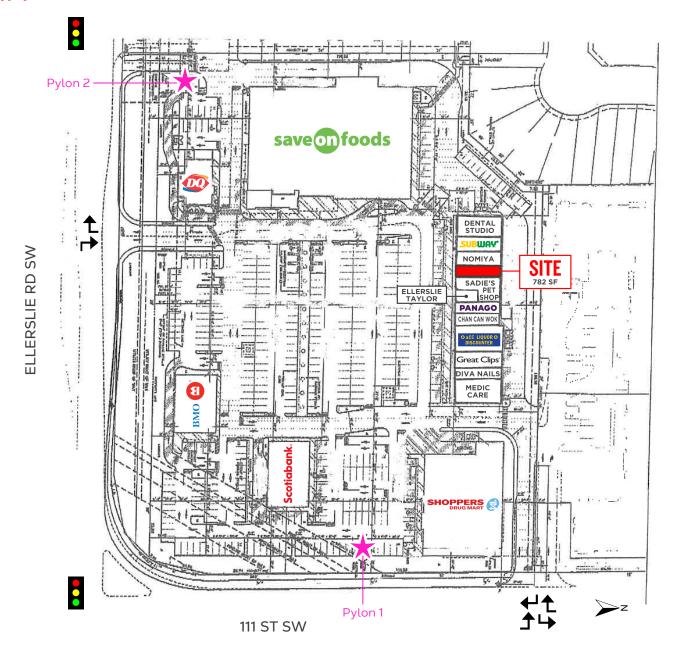

age and pylon opportunities

# Additional Rent (est.): \$15.38 PSF + Management Fee (5% of operational costs and basic rent)

# Grocery/Pharmacy anchored centre with ample parking



### **CO-TENANTS**













## **DEMOGRAPHICS**

|                         | 5 MIN     | 10 MIN    | 15 MIN    |
|-------------------------|-----------|-----------|-----------|
| 2024 Population         | 32,220    | 185,784   | 422,667   |
| 2024 Daytime Population | 20,976    | 145,675   | 364,255   |
| 2024 Average HH Income  | \$133,595 | \$144,695 | \$146,978 |

## **CONTACT**

#### **NICK FISHER**

Personal Real Estate Corporation Sitings Realty Ltd

604.628.2581 nick@sitings.ca

#### **NANCY BAYLY**

Personal Real Estate Corporation Sitings Realty Ltd

604.628.2580 nancy@sitings.ca



## SITE PLAN





## **FLOOR PLAN**











# **EXTERIOR/PYLON PHOTOS**