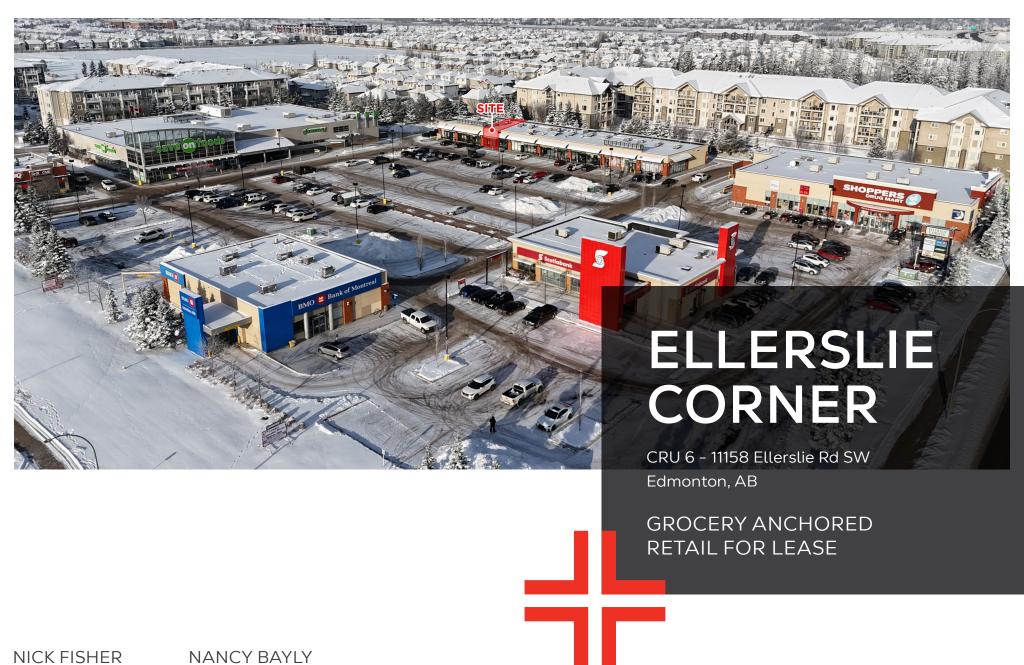

## PROJECT SUMMARY

Ellerslie Corner is a neighborhood shopping center anchored by Save-On-Foods and Shoppers Drug Mart, conveniently located in SW Edmonton, catering to the daily needs of rapidly densifying area residents. The 782 sq. ft. retail unit is well positioned for retail, personal service, medical or food uses. The surrounding neighborhood, characterized by new & growing multi-family and single-family homes, is well-served by amenities such as parks, schools, retail and recreational facilities, making it an attractive place for families and young professionals. Additionally, Ellerslie Corner benefits from excellent transportation links and proximity to major roads, ensuring convenient customer access.