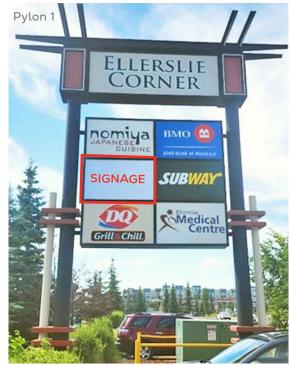

Management Fee (5% of operational costs and basic rent)

# Grocery/Pharmacy anchored centre with ample parking



### **CO-TENANTS**













## **DEMOGRAPHICS**

|                         | 5 MIN     | 10 MIN    | 15 MIN    |
|-------------------------|-----------|-----------|-----------|
| 2024 Population         | 32,220    | 185,784   | 422,667   |
| 2024 Daytime Population | 20,976    | 145,675   | 364,255   |
| 2024 Average HH Income  | \$133,595 | \$144,695 | \$146,978 |

## **CONTACT**

#### **NICK FISHER**

Personal Real Estate Corporation Sitings Realty Ltd

604.628.2581 nick@sitings.ca

#### **NANCY BAYLY**

Personal Real Estate Corporation Sitings Realty Ltd

604.628.2580 nancy@sitings.ca



## SITE PLAN





## **FLOOR PLAN**











# **EXTERIOR/PYLON PHOTOS**