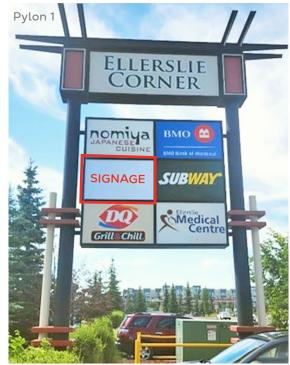

Management Fee (5% of operational costs and basic rent)

🗜 Grocery/Pharmacy anchored centre with ample parking



### **CO-TENANTS**















## **DEMOGRAPHICS**

|                         | 5 MIN     | 10 MIN    | 15 MIN    |
|-------------------------|-----------|-----------|-----------|
| 2024 Population         | 32,220    | 185,784   | 422,667   |
| 2024 Daytime Population | 20,976    | 145,675   | 364,255   |
| 2024 Average HH Income  | \$133,595 | \$144,695 | \$146,978 |

## **CONTACT**

#### **NICK FISHER**

Personal Real Estate Corporation Sitings Realty Ltd

604.628.2581 nick@sitings.ca

#### **NANCY BAYLY**

Personal Real Estate Corporation Sitings Realty Ltd

604.628.2580 nancy@sitings.ca



## SITE PLAN



## **FLOOR PLAN**











# **EXTERIOR/PYLON PHOTOS**