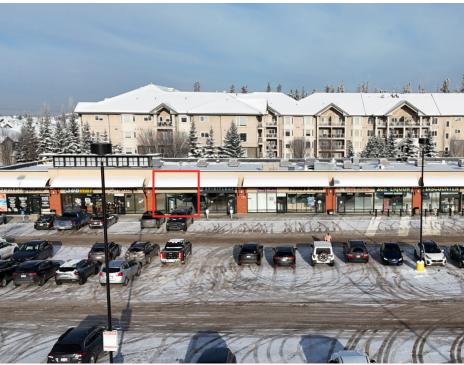

# Unit 11158: 782 SF

# Storefront signage and pylon opportunities

# **EXTERIOR/PYLON PHOTOS**