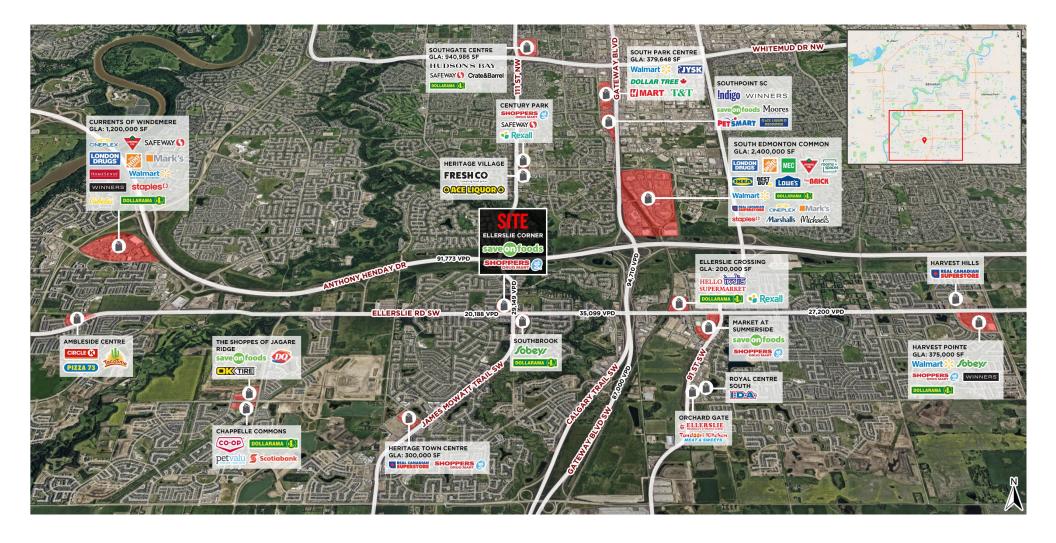

## **DEMOGRAPHICS**

|                         | 5 MIN     | 10 MIN    | 15 MIN    |
|-------------------------|-----------|-----------|-----------|
| 2024 Population         | 32,220    | 185,784   | 422,667   |
| 2024 Daytime Population | 20,976    | 145,675   | 364,255   |
| 2024 Average HH Income  | \$133,595 | \$144,695 | \$146,978 |