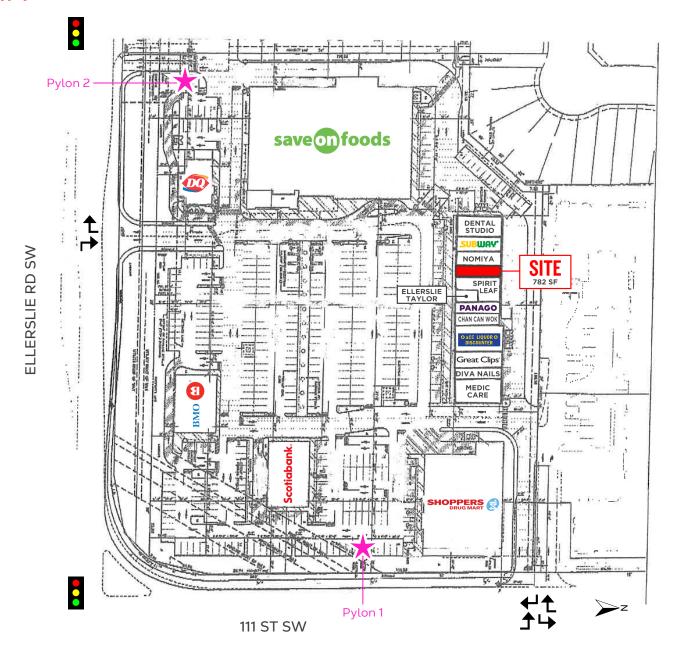

e and pylon opportunities

# Additional Rent (est.): \$17.02 PSF + Management Fee (5% of operational costs and basic rent)

🗜 Grocery/Pharmacy anchored centre with ample parking



### **CO-TENANTS**















## **DEMOGRAPHICS**

|                         | 5 MIN     | 10 MIN    | 15 MIN    |
|-------------------------|-----------|-----------|-----------|
| 2024 Population         | 32,220    | 185,784   | 422,667   |
| 2024 Daytime Population | 20,976    | 145,675   | 364,255   |
| 2024 Average HH Income  | \$133,595 | \$144,695 | \$146,978 |

## **CONTACT**

#### **NICK FISHER**

Personal Real Estate Corporation Sitings Realty Ltd

604.628.2581 nick@sitings.ca

#### **NANCY BAYLY**

Personal Real Estate Corporation Sitings Realty Ltd

604.628.2580 nancy@sitings.ca



## SITE PLAN



## **FLOOR PLAN**











# **EXTERIOR/PYLON PHOTOS**