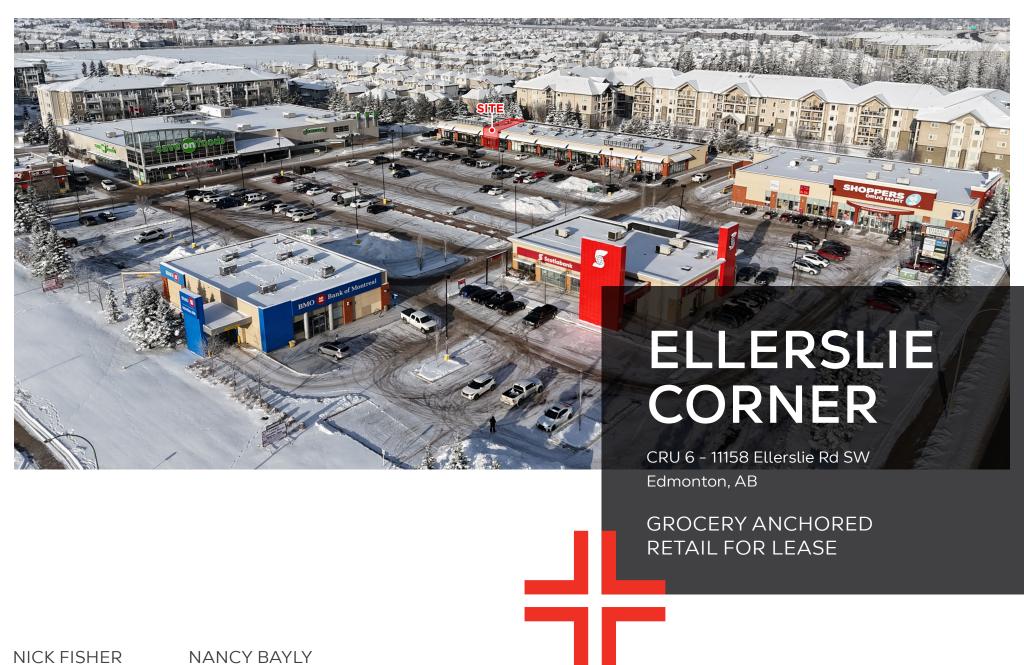

## PROJECT SUMMARY

Ellerslie Corner is a neighborhood shopping center anchored by Save-On-Foods and Shoppers Drug Mart, conveniently located in SW Edmonton, catering to the daily needs of rapidly densifying area residents. The 782 sq. ft. retail unit is well positioned for retail, personal service, medical or food uses. The surrounding neighborhood, characterized by new & growing multi-family and single-family homes, is well-served by amenities such as parks, schools, retail and recreational facilities, making it an attractive place for families and young professionals. Additionally, Ellerslie Corner benefits from excellent transportation links and proximity to major roads, ensuring convenient customer access.

# Unit 11158: 782 SF

# Available: Immediately

# Base Rent: Contact Listing Agents

# Storefront signage and pylon opportunities

# Additional Rent (est.): \$17.02 PSF + Management Fee (5% of operational costs and basic rent)

🗜 Grocery/Pharmacy anchored centre with ample parking