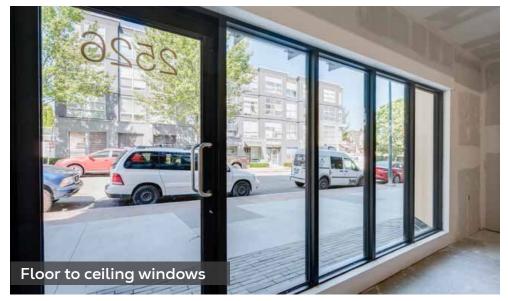

# **PROJECT SUMMARY**

Centrally located in the heart of Mount Pleasant, Habitat features nine retail strata units with frontage along Guelph Street and East Broadway. Now available for lease is 2526 Guelph Street. This 670 SF CRU has ceiling heights of approximately 15 feet and wide floor-to-ceiling windows, creating a spacious and inviting atmosphere.

Positioned along the bustling high-traffic stretch of East Broadway, Habitat is adjacent to Olympic Village and is within walking distance to the upcoming Mount Pleasant SkyTrain Station.

- Small format CRU opportunity with excellent exposure fronting Guelph Street
- Ceiling heights of approximately 15 feet
- 7-minute walk to the upcoming Mount Pleasant SkyTrain Station.
- Prominent signage available
- Expansive floor to ceiling glazing
- Tenant access to bike storage and lockers