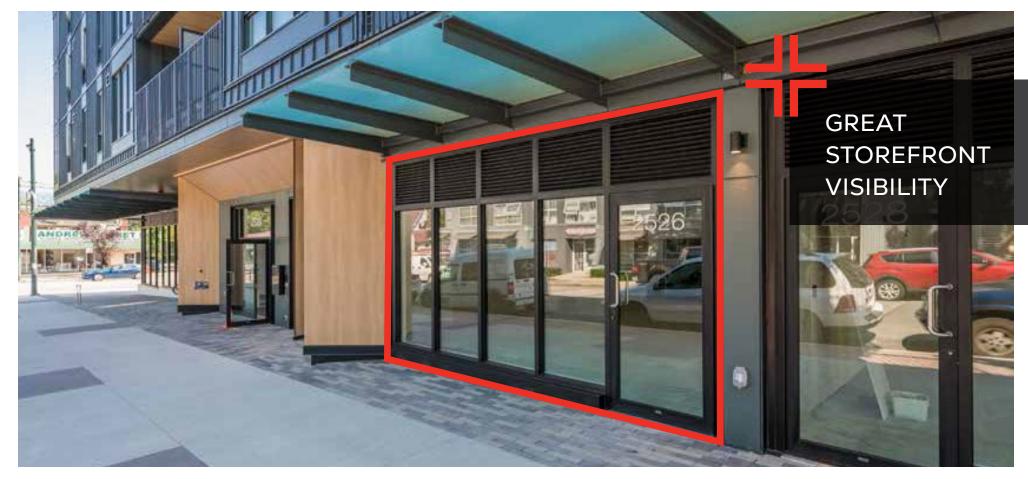

# **PROJECT SUMMARY**

Centrally located in the heart of Mount Pleasant, Habitat features nine retail strata units with frontage along Guelph Street and East Broadway. Now available for lease is 2526 Guelph Street. This 670 SF CRU has ceiling heights of approximately 15 feet and wide floor-to-ceiling windows, creating a spacious and inviting atmosphere.

Positioned along the bustling high-traffic stretch of East Broadway, Habitat is adjacent to Olympic Village and is within walking distance to the upcoming Mount Pleasant SkyTrain Station.

- Small format CRU opportunity with excellent exposure fronting Guelph Street
- Ceiling heights of approximately 15 feet
- 7-minute walk to the upcoming Mount Pleasant SkyTrain Station.
- Prominent signage available
- Expansive floor to ceiling glazing
- Tenant access to bike storage and lockers