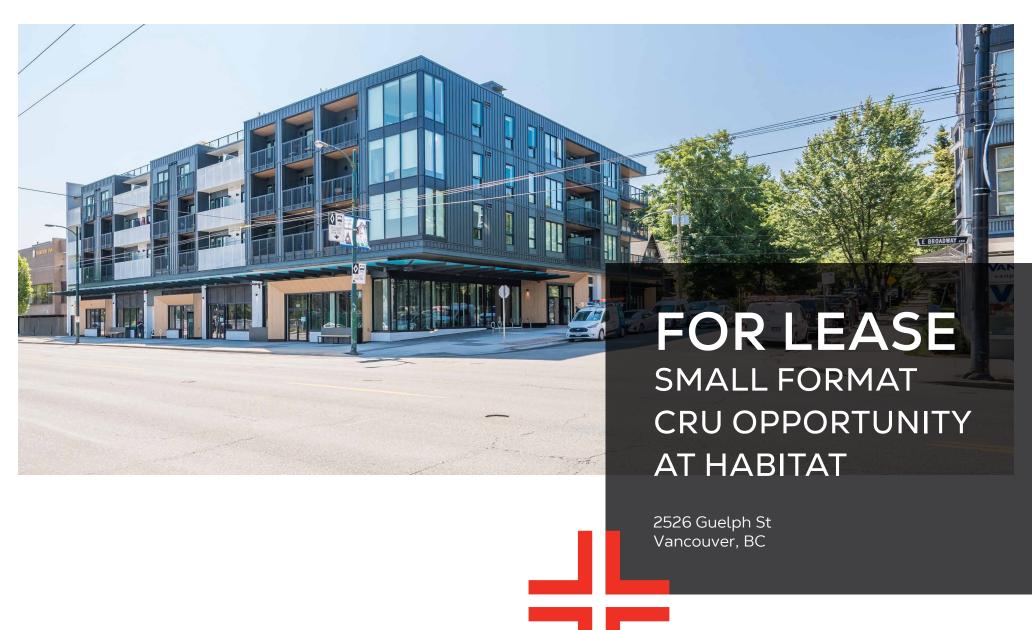

# **PROJECT SUMMARY**

Centrally located in the heart of Mount Pleasant, Habitat features nine retail strata units with frontage along Guelph Street and East Broadway. Now available for lease is 2526 Guelph Street. This 670 SF CRU has ceiling heights of approximately 15 feet and wide floor-to-ceiling windows, creating a spacious and inviting atmosphere.

Positioned along the bustling high-traffic stretch of East Broadway, Habitat is adjacent to Olympic Village and is within walking distance to the upcoming Mount Pleasant SkyTrain Station.

- Small format CRU opportunity with excellent exposure fronting Guelph Street
- Ceiling heights of approximately 15 feet
- 7-minute walk to the upcoming Mount Pleasant SkyTrain Station.
- Prominent signage available
- Expansive floor to ceiling glazing
- Tenant access to bike storage and lockers