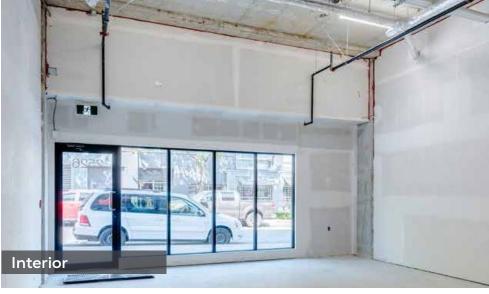

# **PROJECT SUMMARY**

Centrally located in the heart of Mount Pleasant, Habitat features nine retail strata units with frontage along Guelph Street and East Broadway. Now available for lease is 2526 Guelph Street. This 670 SF CRU has ceiling heights of approximately 15 feet and wide floor-to-ceiling windows, creating a spacious and inviting atmosphere.

### **DETAILS**

| # <u>Size:</u> 670 SF                                            | Available: Immediately              |
|------------------------------------------------------------------|-------------------------------------|
| Rent: Contact Listing Agent                                      | # Additional Rent: \$22.00 PSF      |
| # Parking: 1 Stall, available to rent at prevailing market rates |                                     |
| # Zoning: C-2C                                                   | # Current improvements: Shell space |