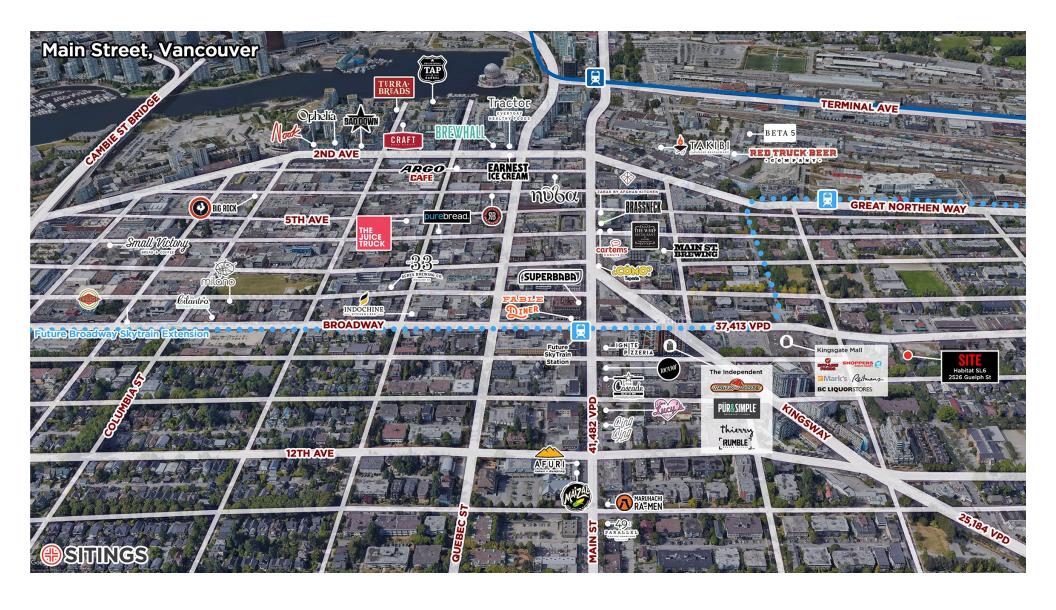

### **AREA TENANTS**

Positioned along the bustling high-traffic stretch of East Broadway, Habitat is adjacent to Olympic Village and is within walking distance to the upcoming Mount Pleasant SkyTrain Station.

- Small format CRU opportunity with excellent exposure fronting Guelph Street
- Ceiling heights of approximately 15 feet
- 7-minute walk to the upcoming Mount Pleasant SkyTrain Station.
- Prominent signage available
- Expansive floor to ceiling glazing
- Tenant access to bike storage and lockers