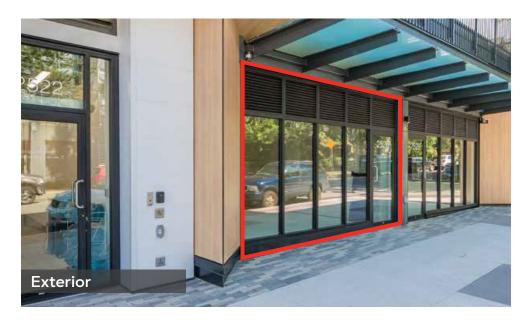

# **PROJECT SUMMARY**

Centrally located in the heart of Mount Pleasant, Habitat features nine retail strata units with frontage along Guelph Street and East Broadway. Now available for lease is 2526 Guelph Street. This 670 SF CRU has ceiling heights of approximately 15 feet and wide floor-to-ceiling windows, creating a spacious and inviting atmosphere.

Positioned along the bustling high-traffic stretch of East Broadway, Habitat is adjacent to Olympic Village and is within walking distance to the upcoming Mount Pleasant SkyTrain Station.

- Small format CRU opportunity with excellent exposure fronting Guelph Street
- Ceiling heights of approximately 15 feet
- 7-minute walk to the upcoming Mount Pleasant SkyTrain Station.
- Prominent signage available
- Expansive floor to ceiling glazing
- Tenant access to bike storage and lockers