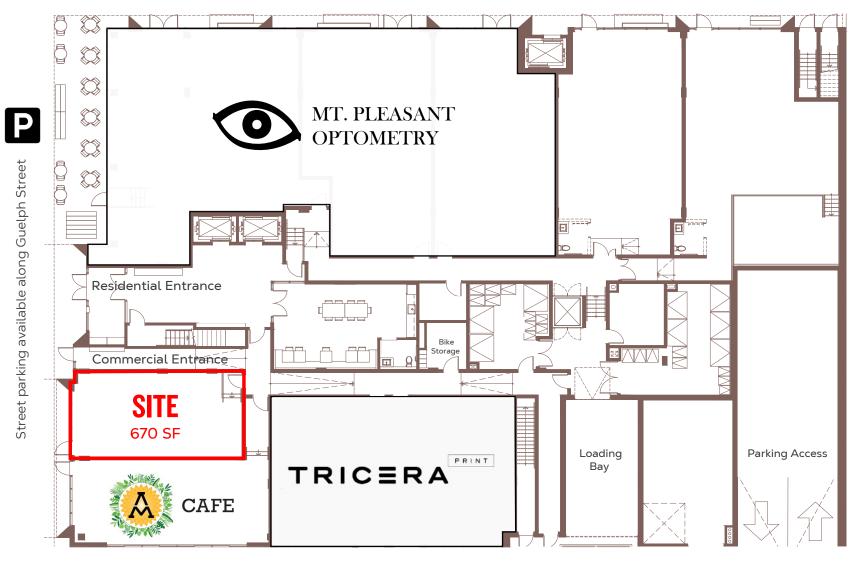

# SITE PLAN

### **DETAILS**

| # <u>Size:</u> 670 SF                                            | Available: Immediately              |
|------------------------------------------------------------------|-------------------------------------|
| Rent: Contact Listing Agent                                      | # Additional Rent: \$22.00 PSF      |
| # Parking: 1 Stall, available to rent at prevailing market rates |                                     |
| # Zoning: C-2C                                                   | # Current improvements: Shell space |