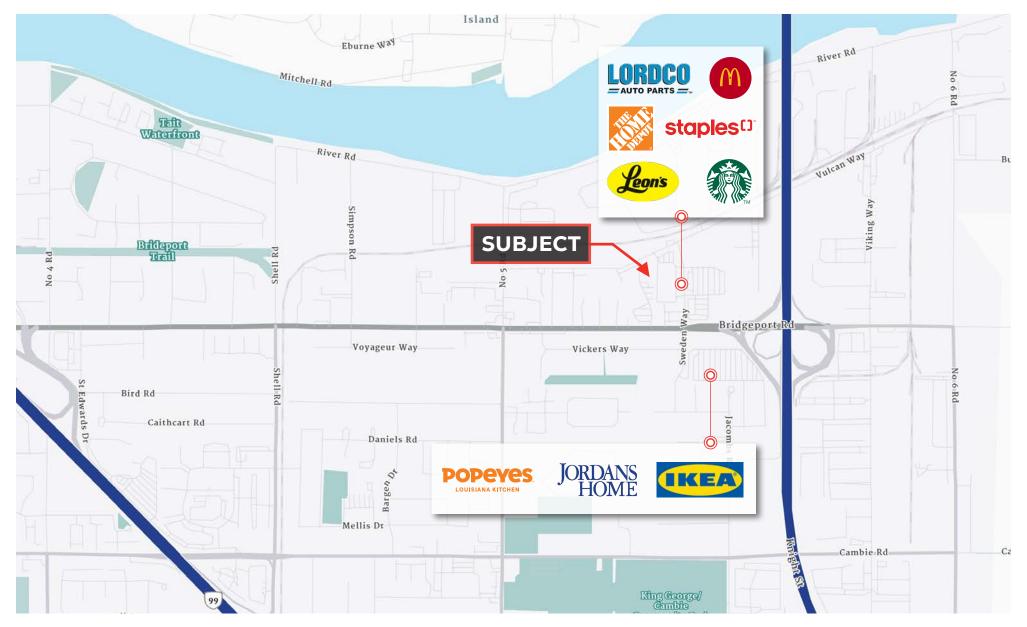

### LOCATION

This document/email has been prepared by Sitings Realty Ltd. for advertising and general information only. Although information contained herein is from sources we believe reliable, Sitings Realty Ltd. makes no guarantees, representations or warranties of any kind, expressed or implied, regarding the information including, but not limited to, warranties of content, accuracy and reliability. This document/email is subject to errors and omissions and any interested party should undertake their own inquiries as to the accuracy of the information. Sitings Realty Ltd. excludes unequivocally all inferred or implied terms, conditions and warranties arising out of this document and excludes all liability for loss and damages arising there from. All areas, measurements and dimension herein are approximate, interested parties/tenant are to verify measurements if important to them. This document/email is not an inducement representation.

The project comprises 80,205 square feet of large format retail space and current tenants are Aqua Royale Health Group, Scan Designs, Valenza Home Furnishing and Modern Golf.

- Neighboured by some of the country's strongest drawing retailers including: IKEA, Staples, Home Depot, Jordan's Interiors, Leon's Furniture, Starbucks and McDonald's
- Pylon signage with strong exposure along South Fraser Way
- Easy access from Bridgeport Road and Vulcan Way
- Well serviced by public transit

### **AREA TENANTS**

╬

#

╬

╬

╬

Zoning: The property is governed by the IR1

Bridgeport Road: Right in; Right out