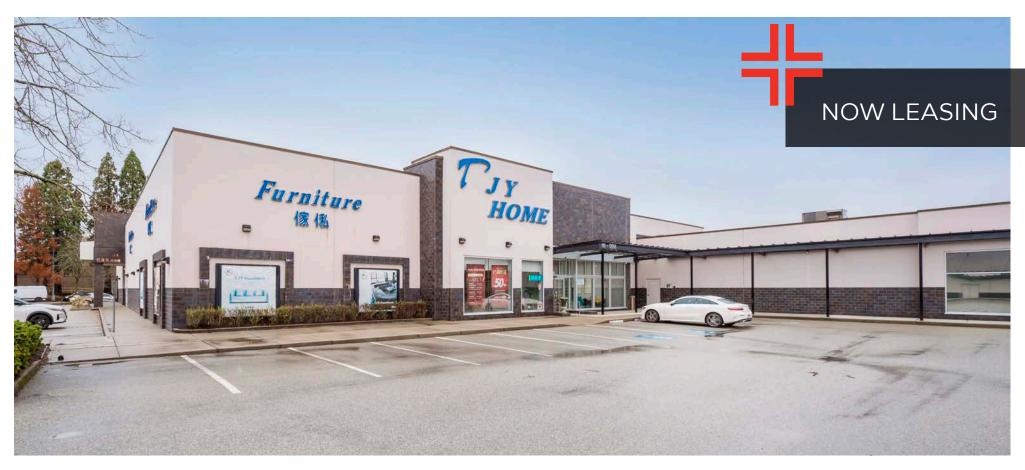

# FOR LEASE 14,000 SF +/-OF RETAIL SPACE

110 - 12553 Bridgeport Road Richmond, BC

# **PROJECT SUMMARY**

An abundance of surface parking with over 300 stalls

Opportunity to Lease 14,000 +/- SF on the Bridgeport Road Commercial Corridor. Local retailers nearby include IKEA, The Home Depot, Staples, Jordan's Interiors and Leon's Furniture.

### DETAILS

- ♣ Gross Rentable Area: 14,000 SF +/-
- ✤ Asking Rate: \$25.00 PSF/per annum
- + Additional Rent: \$8.86 PSF (2024 estimate)
- Signage: Prominent building + pylon signage potential