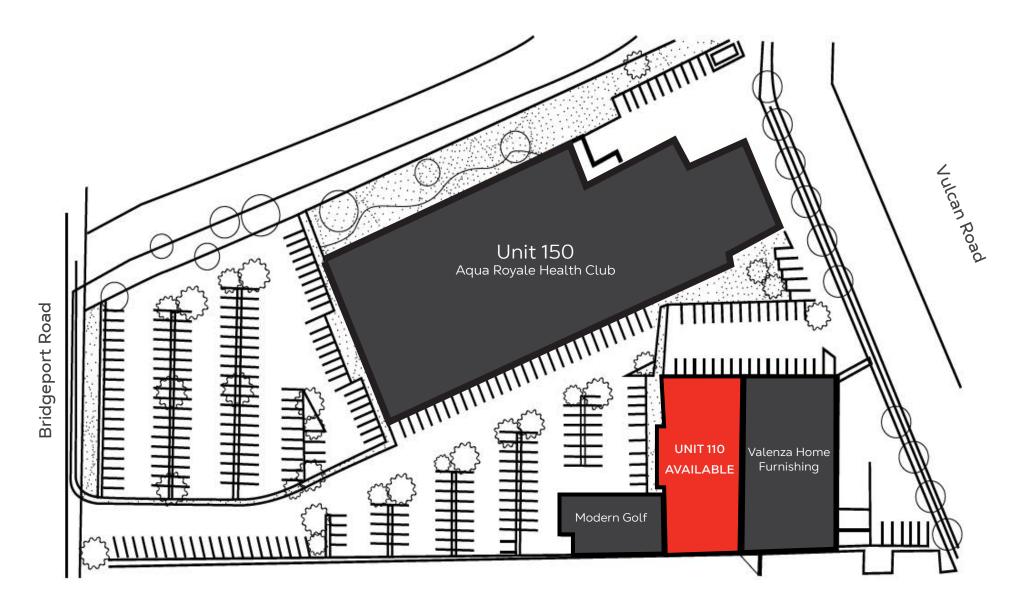

### SITE PLAN

This document/email has been prepared by Sitings Realty Ltd. for advertising and general information only. Although information contained herein is from sources we believe reliable, Sitings Realty Ltd. makes no guarantees, representations or warranties of any lind, expressed or implied, regarding the information including, but not limited to, warranties of content, accuracy and reliability. This document/email is subject to errors and omissions and any interested party should undertake their own inquiries as to the accuracy of the information. Sitings Realty Ltd. excludes unequivocally all inferred or implied terms, conditions and warranties arising out of this document/email is obcument and excludes all liability for loss and damages arising there from. All areas, measurements and dimension herein are approximate, interested parties/tenant are to verify measurements if important to them. This document/email is not an inducement representation.

The project comprises 80,205 square feet of large format retail space and current tenants are Aqua Royale Health Group, Scan Designs, Valenza Home Furnishing and Modern Golf.

- Neighboured by some of the country's strongest drawing retailers including: IKEA, Staples, Home Depot, Jordan's Interiors, Leon's Furniture, Starbucks and McDonald's
- Pylon signage with strong exposure along South Fraser Way
- Easy access from Bridgeport Road and Vulcan Way
- Well serviced by public transit

### DETAILS

- ♣ Gross Rentable Area: 14,000 SF +/-
- ✤ Asking Rate: \$25.00 PSF/per annum
- + Additional Rent: \$8.86 PSF (2024 estimate)
- Signage: Prominent building + pylon signage potential