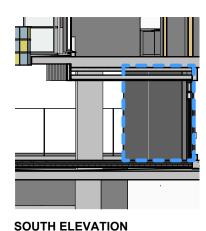

n: Building D: June 2025         |
| # 3.7 stalls/1,000 SF                                                  | + Anchored by Save-on-Foods and Home Depot |



#### **DEMOGRAPHICS**

|                         | 1 KM      | 3 KM      | 5 KM      | 5 MIN     | 10 MIN    |
|-------------------------|-----------|-----------|-----------|-----------|-----------|
| 2022 Population         | 11,744    | 60,044    | 148,195   | 30,781    | 120,510   |
| 2022 Daytime Population | 10,268    | 47,969    | 146,842   | 25,234    | 115,990   |
| 2022 Avg HH Income      | \$103,382 | \$119,203 | \$113,365 | \$112,025 | \$113,788 |

### CONTACT

#### **DAN CLARK**

Personal Real Estate Corporation Sitings Realty Ltd

604.628.2577 dan@sitings.ca



## SITE PLAN





## SITE PLAN





## **ELEVATION PLAN**





#### **NORTH ELEVATION**





**WEST ELEVATION** 

#### **RETAIL SITE PLAN**



#### SECOND FLOOR RETAIL SITE PLAN









#### UNDERGROUND PARKING PLAN













#### **UNIVERSITY HEIGHTS**

Saanich (Greater Victoria), BC



#### **UNIVERSITY HEIGHTS**

Saanich (Greater Victoria), BC