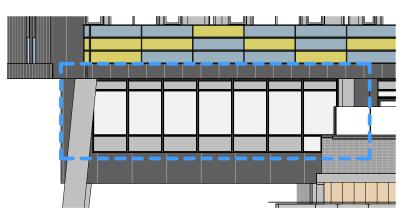

|
| # 3.7 stalls/1,000 SF                                                  | + Anchored by Save-on-Foods and Home Depot |



#### **DEMOGRAPHICS**

|                         | 1 KM      | 3 KM      | 5 KM      | 5 MIN     | 10 MIN    |
|-------------------------|-----------|-----------|-----------|-----------|-----------|
| 2022 Population         | 11,744    | 60,044    | 148,195   | 30,781    | 120,510   |
| 2022 Daytime Population | 10,268    | 47,969    | 146,842   | 25,234    | 115,990   |
| 2022 Avg HH Income      | \$103,382 | \$119,203 | \$113,365 | \$112,025 | \$113,788 |

### CONTACT

#### **DAN CLARK**

Personal Real Estate Corporation Sitings Realty Ltd

604.628.2577 dan@sitings.ca



## SITE PLAN





## SITE PLAN





## **ELEVATION PLAN**





#### **NORTH ELEVATION**





**WEST ELEVATION** 

#### **RETAIL SITE PLAN**



#### SECOND FLOOR RETAIL SITE PLAN









#### UNDERGROUND PARKING PLAN













#### **UNIVERSITY HEIGHTS**

Saanich (Greater Victoria), BC



#### **UNIVERSITY HEIGHTS**

Saanich (Greater Victoria), BC