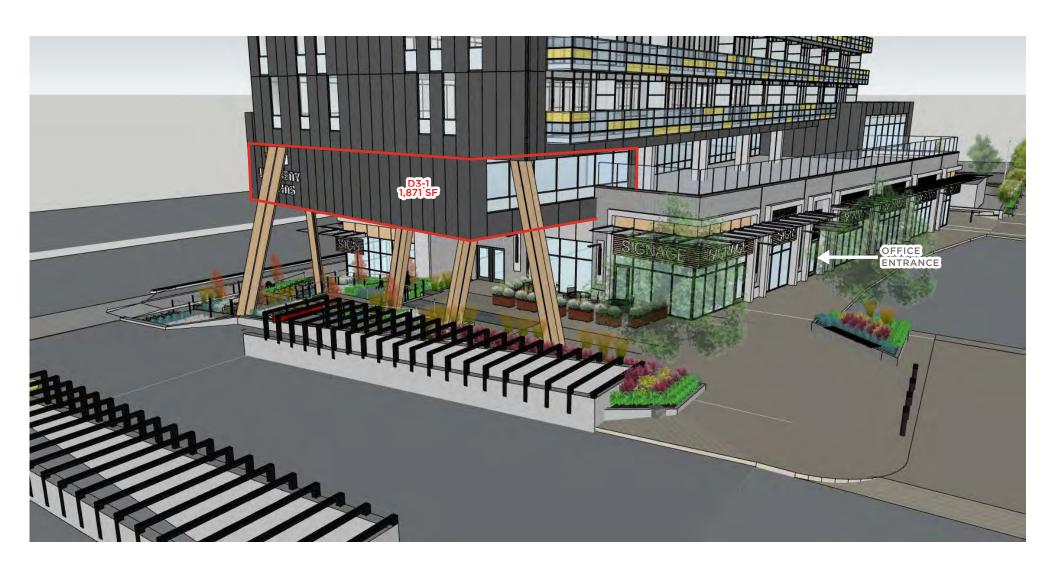

#### **DETAILS**

| # Size: Unit D3-1: 1,871 SF office space                               | # Total Commercial GLA: 196,650 SF         |
|------------------------------------------------------------------------|--------------------------------------------|
| ☆ Contact Listing Agent for rates                                      | # Residential: 618 units                   |
| Parking: 460 Surface Parking Stalls and 227 Underground Parking Stalls | # Possesion: Building D: June 2025         |
| # 3.7 stalls/1,000 SF                                                  | + Anchored by Save-on-Foods and Home Depot |

## **ELEVATION PLAN**

#### **NORTH ELEVATION**

**WEST ELEVATION** 