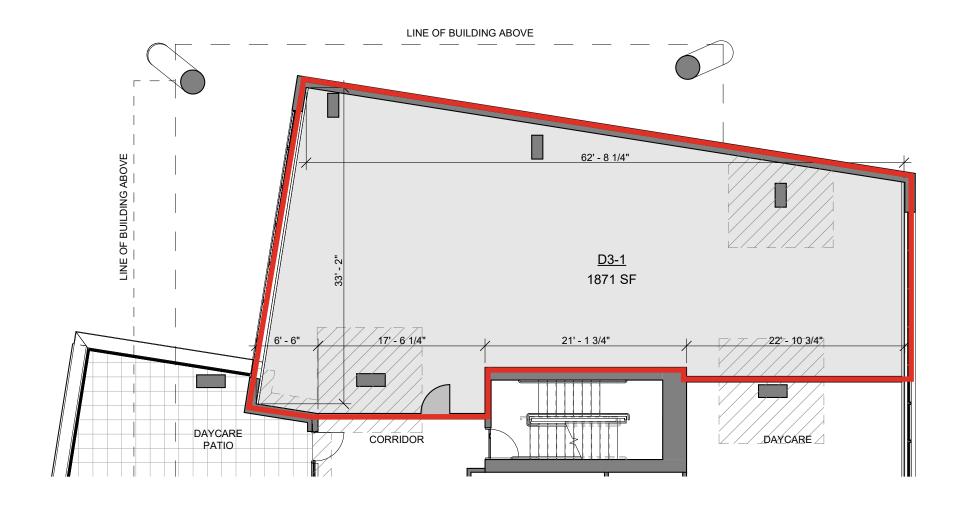

#### **DETAILS**

| # Size: Unit D3-1: 1,871 SF office space                               | # Total Commercial GLA: 196,650 SF         |
|------------------------------------------------------------------------|--------------------------------------------|
| ☆ Contact Listing Agent for rates                                      | # Residential: 618 units                   |
| Parking: 460 Surface Parking Stalls and 227 Underground Parking Stalls | # Possesion: Building D: June 2025         |
| # 3.7 stalls/1,000 SF                                                  | + Anchored by Save-on-Foods and Home Depot |

## **ELEVATION PLAN**

#### **NORTH ELEVATION**

**WEST ELEVATION** 