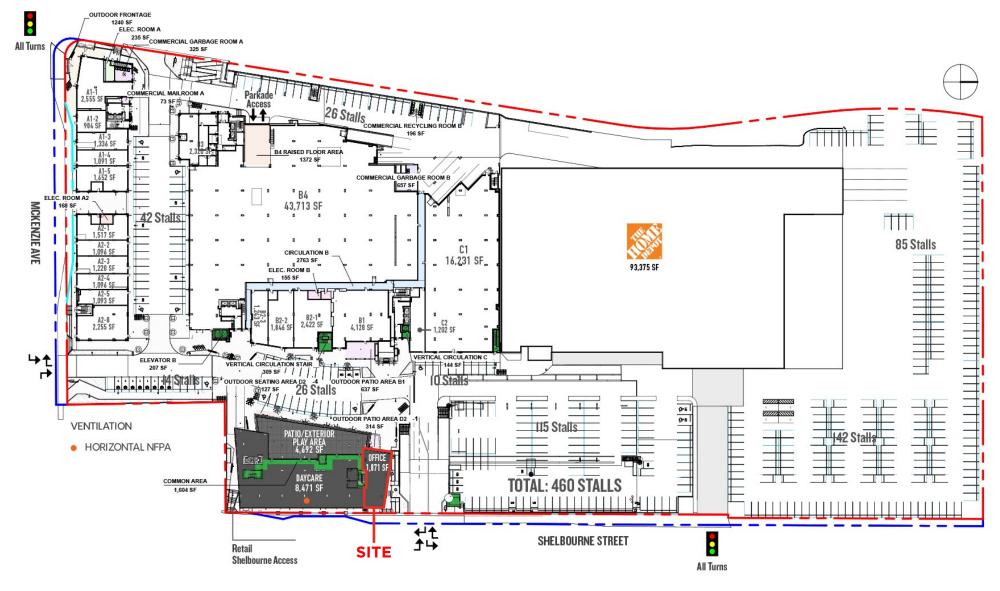

ed by Save-on-Foods and Home Depot |



#### **DEMOGRAPHICS**

|                         | 1 KM      | 3 KM      | 5 KM      | 5 MIN     | 10 MIN    |
|-------------------------|-----------|-----------|-----------|-----------|-----------|
| 2022 Population         | 11,744    | 60,044    | 148,195   | 30,781    | 120,510   |
| 2022 Daytime Population | 10,268    | 47,969    | 146,842   | 25,234    | 115,990   |
| 2022 Avg HH Income      | \$103,382 | \$119,203 | \$113,365 | \$112,025 | \$113,788 |

### CONTACT

#### **DAN CLARK**

Personal Real Estate Corporation Sitings Realty Ltd

604.628.2577 dan@sitings.ca



## SITE PLAN





## SITE PLAN





## **ELEVATION PLAN**





#### **NORTH ELEVATION**





**WEST ELEVATION** 

#### **RETAIL SITE PLAN**



#### SECOND FLOOR RETAIL SITE PLAN









#### UNDERGROUND PARKING PLAN













#### **UNIVERSITY HEIGHTS**

Saanich (Greater Victoria), BC



#### **UNIVERSITY HEIGHTS**

Saanich (Greater Victoria), BC