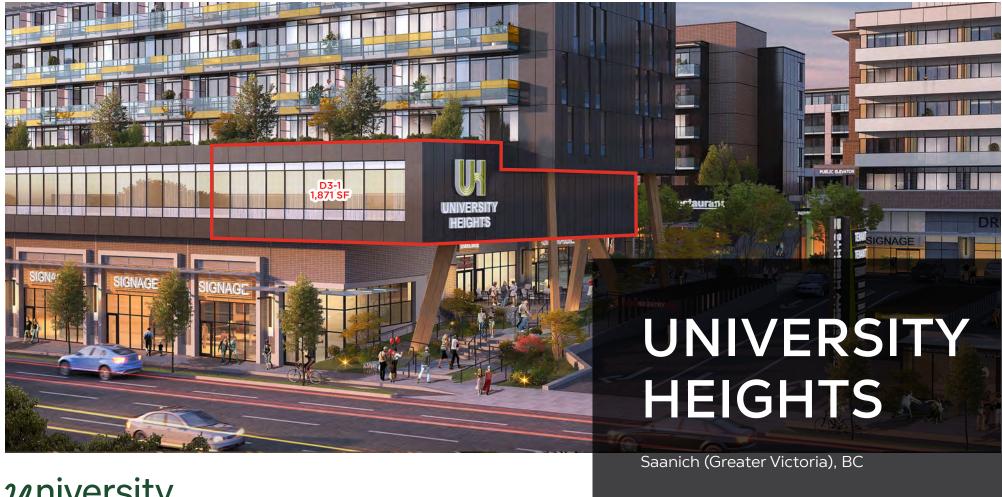

#### **UNIVERSITY HEIGHTS**

Saanich (Greater Victoria), BC

#### **DETAILS**

| # Size: Unit D3-1: 1,871 SF office space                               | # Total Commercial GLA: 196,650 SF         |
|------------------------------------------------------------------------|--------------------------------------------|
| ☆ Contact Listing Agent for rates                                      | # Residential: 618 units                   |
| Parking: 460 Surface Parking Stalls and 227 Underground Parking Stalls | # Possesion: Building D: June 2025         |
| # 3.7 stalls/1,000 SF                                                  | + Anchored by Save-on-Foods and Home Depot |