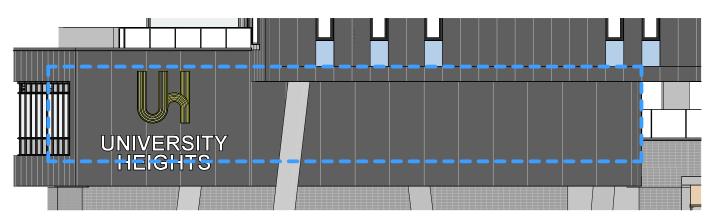

ion: Building D: June 2025         |
| # 3.7 stalls/1,000 SF                                                  | + Anchored by Save-on-Foods and Home Depot |



#### **DEMOGRAPHICS**

|                         | 1 KM      | 3 KM      | 5 KM      | 5 MIN     | 10 MIN    |
|-------------------------|-----------|-----------|-----------|-----------|-----------|
| 2022 Population         | 11,744    | 60,044    | 148,195   | 30,781    | 120,510   |
| 2022 Daytime Population | 10,268    | 47,969    | 146,842   | 25,234    | 115,990   |
| 2022 Avg HH Income      | \$103,382 | \$119,203 | \$113,365 | \$112,025 | \$113,788 |

### CONTACT

#### **DAN CLARK**

Personal Real Estate Corporation Sitings Realty Ltd

604.628.2577 dan@sitings.ca



## SITE PLAN





## SITE PLAN





## **ELEVATION PLAN**





#### **NORTH ELEVATION**





**WEST ELEVATION** 

#### **RETAIL SITE PLAN**



#### SECOND FLOOR RETAIL SITE PLAN









#### UNDERGROUND PARKING PLAN













#### **UNIVERSITY HEIGHTS**

Saanich (Greater Victoria), BC



#### **UNIVERSITY HEIGHTS**

Saanich (Greater Victoria), BC