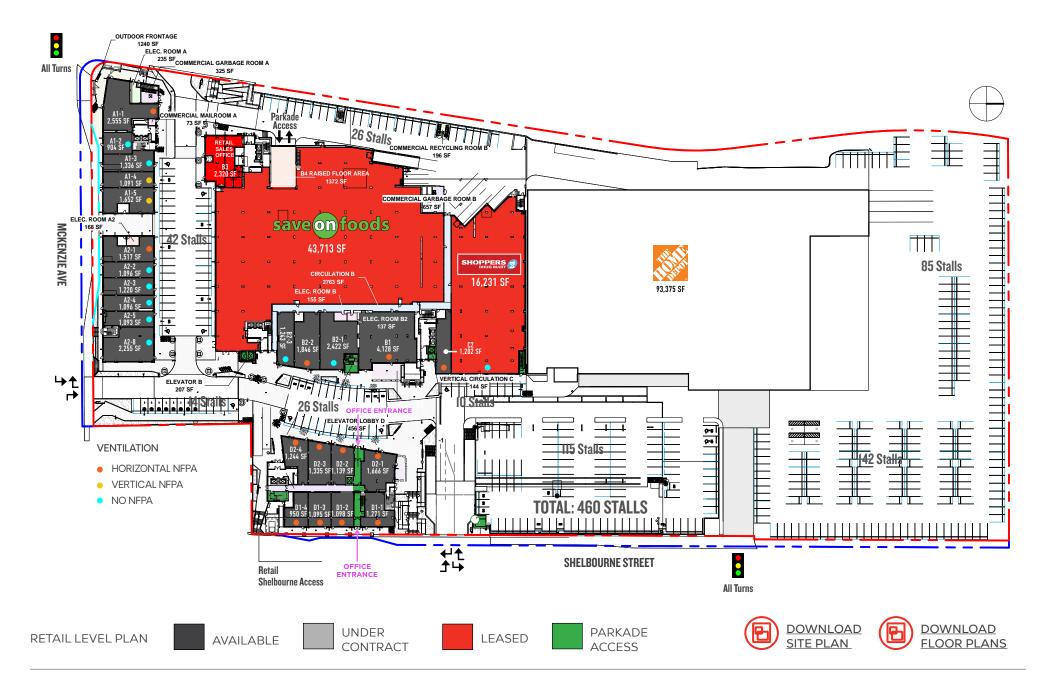

| + Anchored by Save-on-Foods and Home Depot |



#### **DEMOGRAPHICS**

|                         | 1 KM      | 3 KM      | 5 KM      | 5 MIN     | 10 MIN    |
|-------------------------|-----------|-----------|-----------|-----------|-----------|
| 2022 Population         | 11,744    | 60,044    | 148,195   | 30,781    | 120,510   |
| 2022 Daytime Population | 10,268    | 47,969    | 146,842   | 25,234    | 115,990   |
| 2022 Avg HH Income      | \$103,382 | \$119,203 | \$113,365 | \$112,025 | \$113,788 |

### CONTACT

#### **DAN CLARK**

Personal Real Estate Corporation Sitings Realty Ltd

604.628.2577 dan@sitings.ca



## SITE PLAN





## SITE PLAN





## **ELEVATION PLAN**





#### **NORTH ELEVATION**





**WEST ELEVATION** 

#### **RETAIL SITE PLAN**



#### SECOND FLOOR RETAIL SITE PLAN









#### UNDERGROUND PARKING PLAN













#### **UNIVERSITY HEIGHTS**

Saanich (Greater Victoria), BC



#### **UNIVERSITY HEIGHTS**

Saanich (Greater Victoria), BC