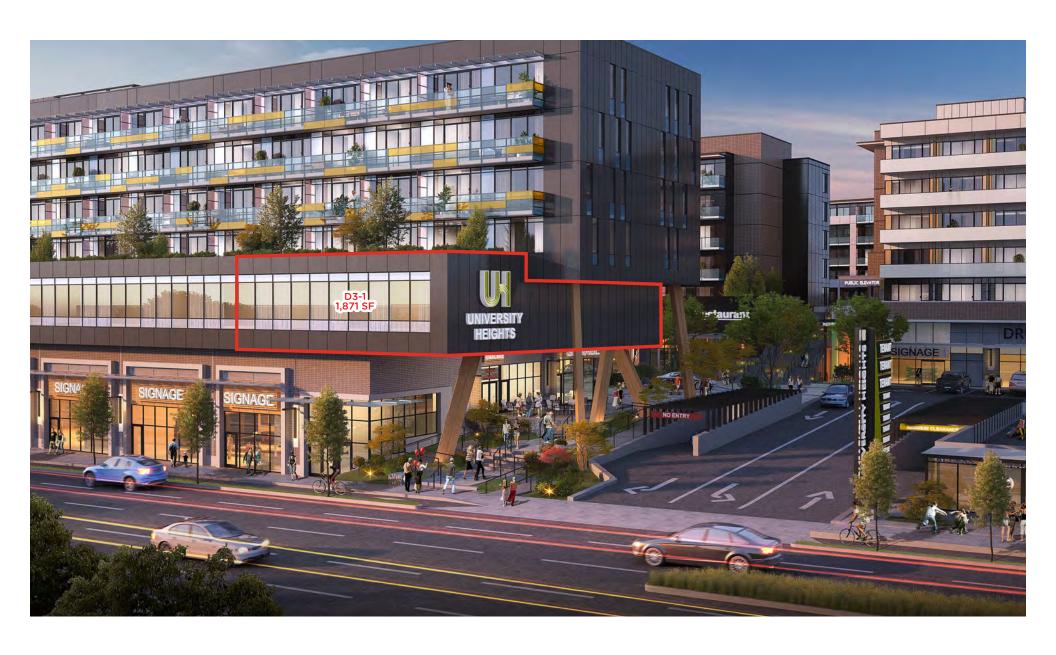

#### **DETAILS**

| # Size: Unit D3-1: 1,871 SF office space                               | # Total Commercial GLA: 196,650 SF         |
|------------------------------------------------------------------------|--------------------------------------------|
| ☆ Contact Listing Agent for rates                                      | # Residential: 618 units                   |
| Parking: 460 Surface Parking Stalls and 227 Underground Parking Stalls | # Possesion: Building D: June 2025         |
| # 3.7 stalls/1,000 SF                                                  | + Anchored by Save-on-Foods and Home Depot |

## **ELEVATION PLAN**

#### **NORTH ELEVATION**

**WEST ELEVATION** 