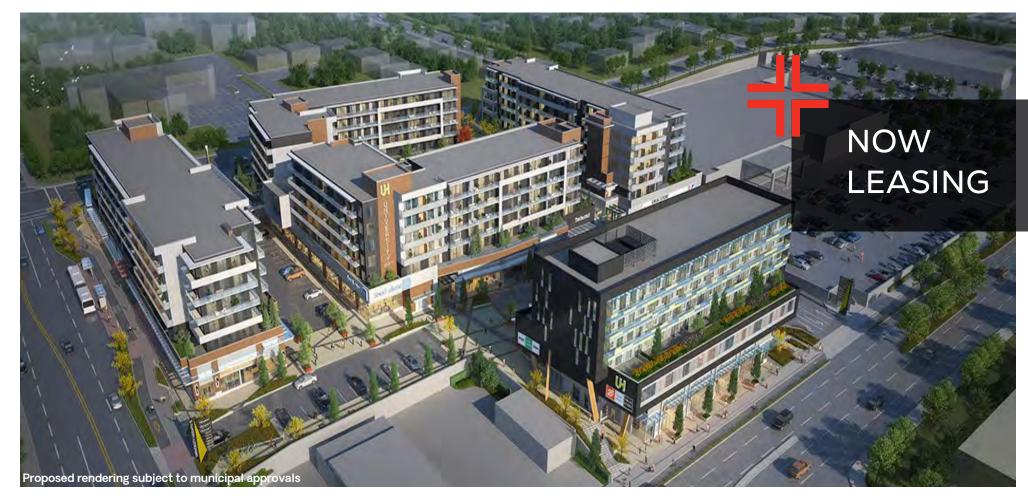

## **PROJECT SUMMARY**

Located in the heart of the District of Saanich, University Heights will deliver a sustainable and inclusive project comprised of a diverse range of housing as well as a revitalized commercial core compromised of shopping essentials that will service the community for many years to come.

- Upon completion University Heights will consist of 196,650 SF of commercial space, consisting of 185,350 SF of retail space and 11,300 SF of office space.
- University Heights is located on the NW corner of Shelbourne St and Mckenzie Avenue which is the busiest intersection in Saanich and a major public transportation route.
- The site is in close proximity to UVIC, and Camosun College adding roughly 40,000 students and associated faculty and staff to the already established and dense trade area.
- Don't miss this opportunity to establish your commercial presence in this underserviced retail node.

## SITE PLAN