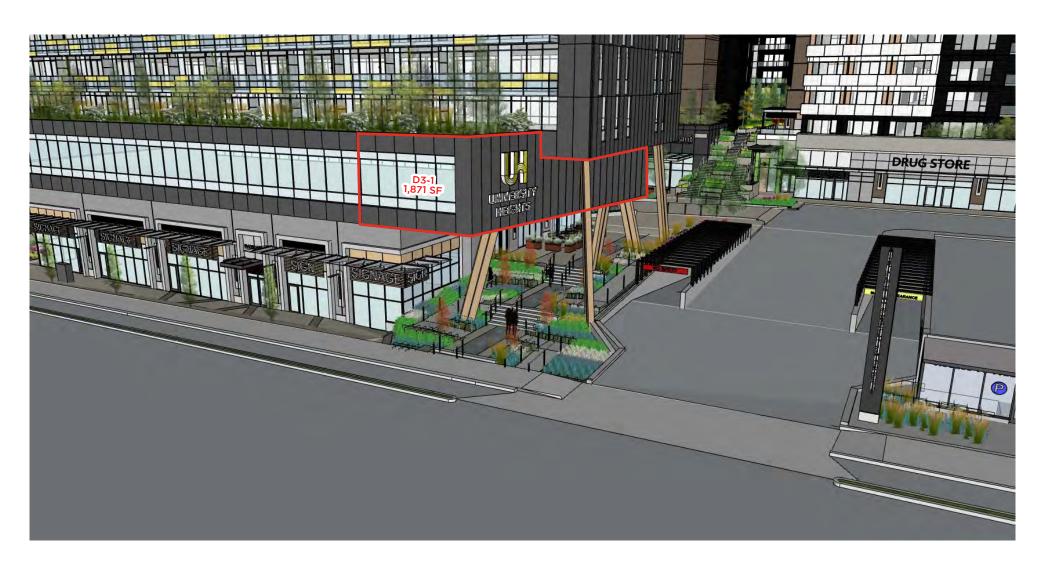

#### **DETAILS**

| # Size: Unit D3-1: 1,871 SF office space                               | # Total Commercial GLA: 196,650 SF         |
|------------------------------------------------------------------------|--------------------------------------------|
| ☆ Contact Listing Agent for rates                                      | # Residential: 618 units                   |
| Parking: 460 Surface Parking Stalls and 227 Underground Parking Stalls | # Possesion: Building D: June 2025         |
| # 3.7 stalls/1,000 SF                                                  | + Anchored by Save-on-Foods and Home Depot |

## **ELEVATION PLAN**

#### **NORTH ELEVATION**

**WEST ELEVATION** 