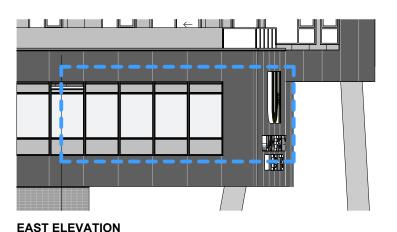

|
| # 3.7 stalls/1,000 SF                                                  | + Anchored by Save-on-Foods and Home Depot |



#### **DEMOGRAPHICS**

|                         | 1 KM      | 3 KM      | 5 KM      | 5 MIN     | 10 MIN    |
|-------------------------|-----------|-----------|-----------|-----------|-----------|
| 2022 Population         | 11,744    | 60,044    | 148,195   | 30,781    | 120,510   |
| 2022 Daytime Population | 10,268    | 47,969    | 146,842   | 25,234    | 115,990   |
| 2022 Avg HH Income      | \$103,382 | \$119,203 | \$113,365 | \$112,025 | \$113,788 |

### CONTACT

#### **DAN CLARK**

Personal Real Estate Corporation Sitings Realty Ltd

604.628.2577 dan@sitings.ca



## SITE PLAN





## SITE PLAN





## **ELEVATION PLAN**





#### **NORTH ELEVATION**





**WEST ELEVATION** 

#### **RETAIL SITE PLAN**



#### SECOND FLOOR RETAIL SITE PLAN









#### UNDERGROUND PARKING PLAN













#### **UNIVERSITY HEIGHTS**

Saanich (Greater Victoria), BC



#### **UNIVERSITY HEIGHTS**

Saanich (Greater Victoria), BC