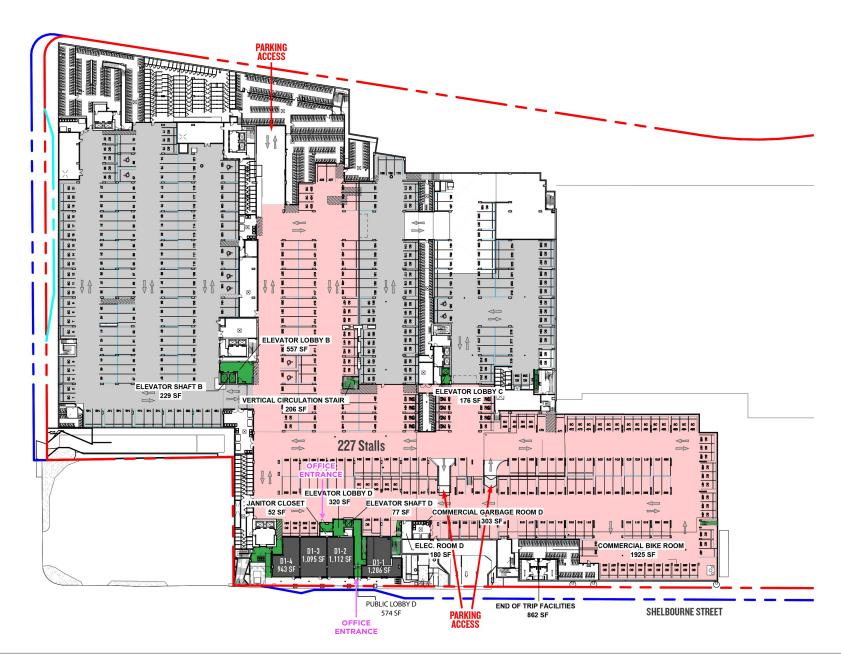

DEMOGRAPHICS**

|                         | 1 KM      | 3 KM      | 5 KM      | 5 MIN     | 10 MIN    |
|-------------------------|-----------|-----------|-----------|-----------|-----------|
| 2022 Population         | 11,744    | 60,044    | 148,195   | 30,781    | 120,510   |
| 2022 Daytime Population | 10,268    | 47,969    | 146,842   | 25,234    | 115,990   |
| 2022 Avg HH Income      | \$103,382 | \$119,203 | \$113,365 | \$112,025 | \$113,788 |

### CONTACT

#### **DAN CLARK**

Personal Real Estate Corporation Sitings Realty Ltd

604.628.2577 dan@sitings.ca



## SITE PLAN





## SITE PLAN





## **ELEVATION PLAN**





#### **NORTH ELEVATION**





**WEST ELEVATION** 

#### **RETAIL SITE PLAN**



#### SECOND FLOOR RETAIL SITE PLAN









#### UNDERGROUND PARKING PLAN













#### **UNIVERSITY HEIGHTS**

Saanich (Greater Victoria), BC



#### **UNIVERSITY HEIGHTS**

Saanich (Greater Victoria), BC