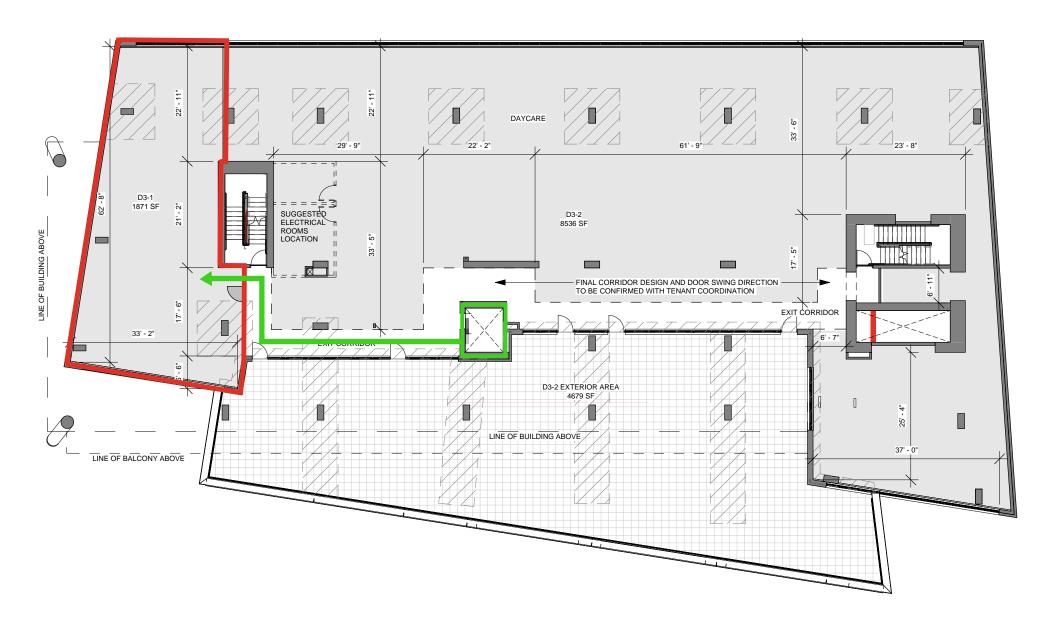

d Parking Stalls | # Possesion: Building D: June 2025         |
| # 3.7 stalls/1,000 SF                                                  | + Anchored by Save-on-Foods and Home Depot |



#### **DEMOGRAPHICS**

|                         | 1 KM      | 3 KM      | 5 KM      | 5 MIN     | 10 MIN    |
|-------------------------|-----------|-----------|-----------|-----------|-----------|
| 2022 Population         | 11,744    | 60,044    | 148,195   | 30,781    | 120,510   |
| 2022 Daytime Population | 10,268    | 47,969    | 146,842   | 25,234    | 115,990   |
| 2022 Avg HH Income      | \$103,382 | \$119,203 | \$113,365 | \$112,025 | \$113,788 |

### CONTACT

#### **DAN CLARK**

Personal Real Estate Corporation Sitings Realty Ltd

604.628.2577 dan@sitings.ca



## SITE PLAN





## SITE PLAN





## **ELEVATION PLAN**





#### **NORTH ELEVATION**





**WEST ELEVATION** 

#### **RETAIL SITE PLAN**



#### SECOND FLOOR RETAIL SITE PLAN









#### UNDERGROUND PARKING PLAN













#### **UNIVERSITY HEIGHTS**

Saanich (Greater Victoria), BC



#### **UNIVERSITY HEIGHTS**

Saanich (Greater Victoria), BC