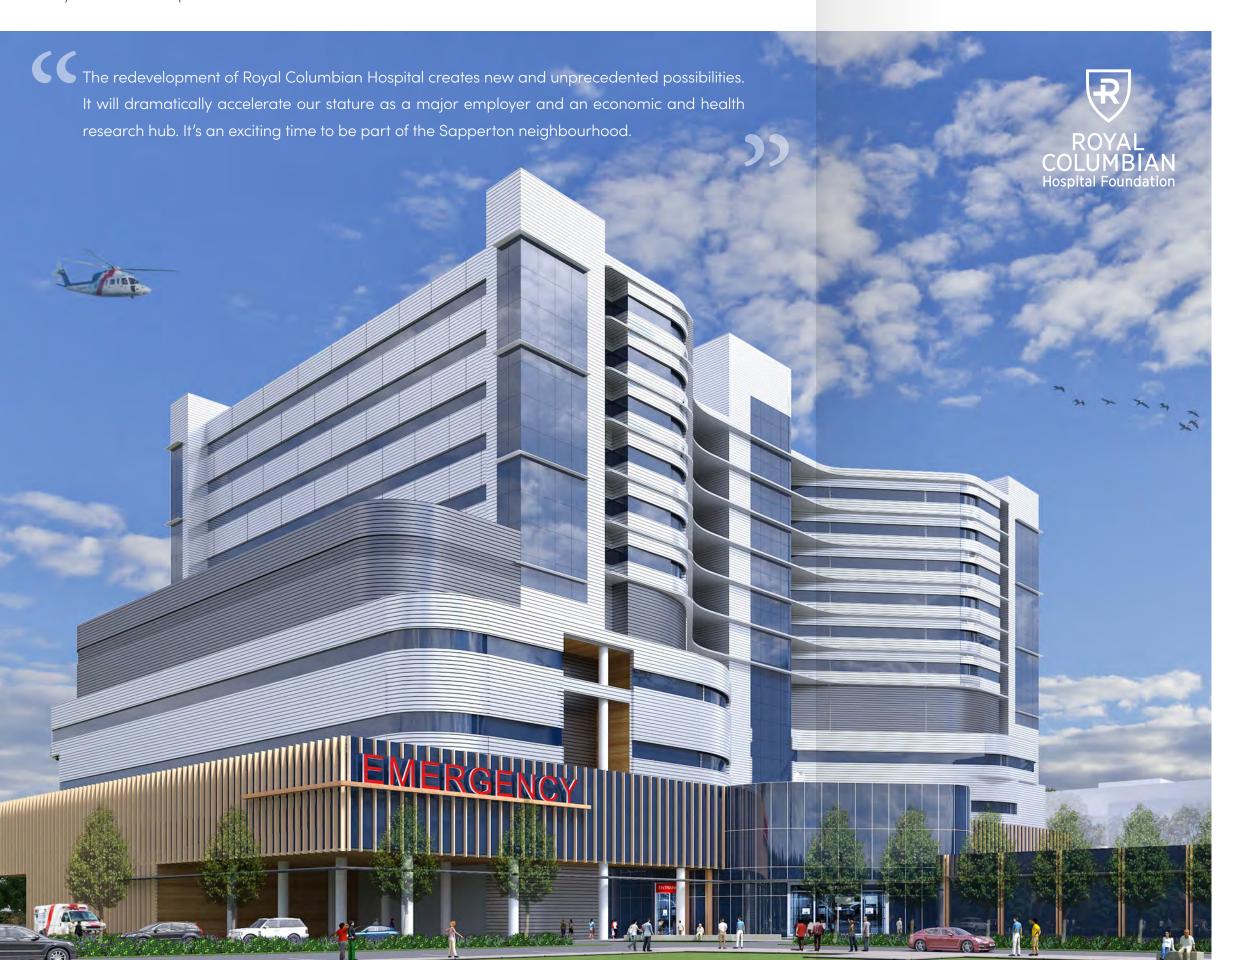

# THE REBIRTH OF ROYAL COLUMBIAN HOSPITAL

As B.C.'s oldest hospital and one of its busiest, Royal Columbian provides expert care to the Province's most seriously ill or injured. With more than 3300 employees, it is the only hospital in British Columbia with trauma, cardiac care, neurosurgery, highrisk obstetrics, neonatal intensive care, and acute mental health care all on one site. One of two *Level 1* accredited adult trauma centres in the Province, RCH is also an academic powerhouse for clinical teaching. The 1.35-billion-dollar RCH redevelopment will add 50% more patient beds for a total of 675, introduce advanced medical technologies, replace aging buildings, revitalize acute care facilities, expand the emergency department and add hundreds of new underground parking stalls.