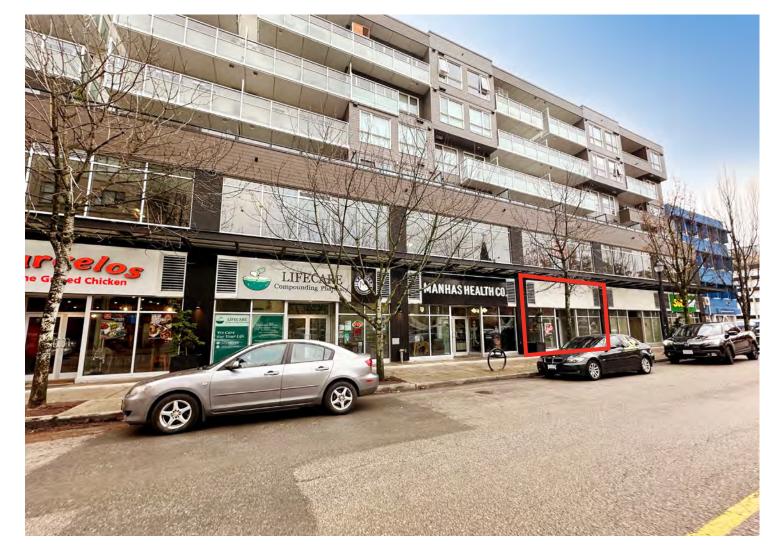

### RETAIL STOREFRONT

Premiere features approximately 10,000 square feet of strata retail for sale along East Columbia Street in the heart of the future IDEA Centre. Unit #104 is the last remaining retail unit! Join a vibrant mix of well-known co-tenants including Subway, Osmows, Barcelos, and Manhas Clinic & Pharmacy, all situated below fully occupied residential units. This location is perfect for a variety of retail businesses, including restaurants, cafes, pet stores, grocery/ convenience, beauty salons, and more. Retail tenants will become part of a well-established commercial core, featuring nearby anchors like Save On Foods, Starbucks, and Shoppers, catering to over 3,300 RCH staff and medical professionals.

#### HIGHLIGHTS

• CRU 104 AVAILABLE: 1,663 SF

• Asking Price: \$1,850,000

• Strata Fee: \$1,217.58/month (2024 est)

• Prop. Tax: \$1,749.56/month (2024)

- Prominent storefront retail in Sapperton's commercial district for sale
- Approximately 22 shared parking stalls for retail/office customers and visitors + 2 Stalls per unit (EV charging available)
- Rear loading via scissor lift from parkade with rear loading corridor including two bays
- Suitable for various types of retail, food and personal service
- SOLD UNITS CRU #1 (Barcelos), #2/3 (Pharmacy/Clinic), #5 (Osmows) & #6 (Subway)
- Five-minute walk to Sapperton Skytrain Station and five-minute drive to Trans Canada/1 and Lougheed/7 Highway