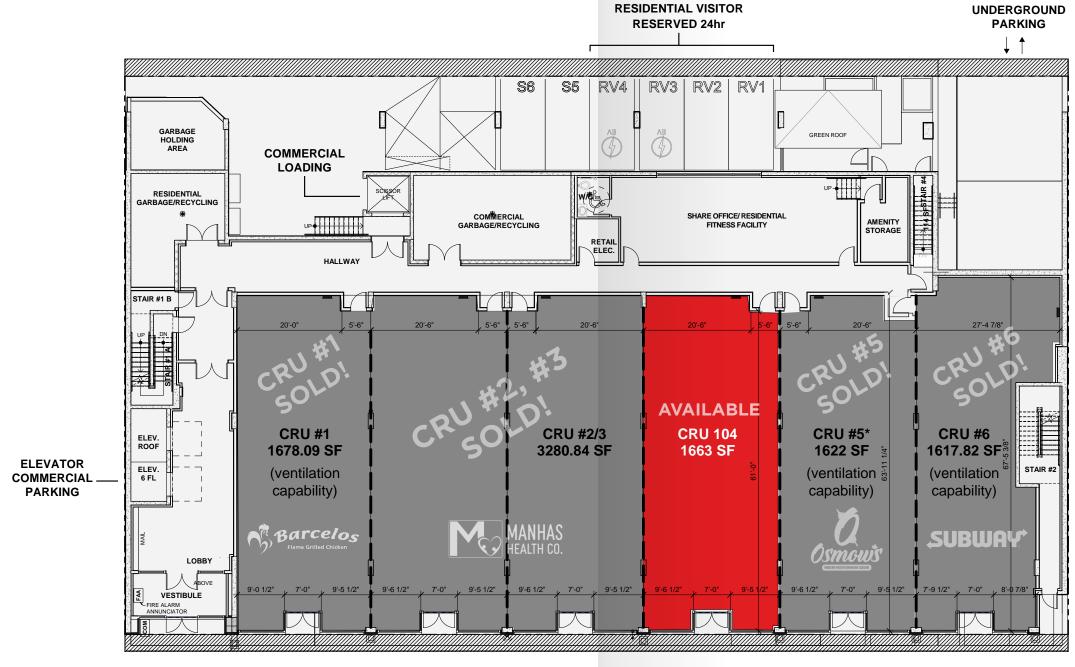

### RETAIL STOREFRONT

Premiere features approximately 10,000 square feet of strata retail for sale along East Columbia Street in the heart of the future IDEA Centre. Unit #104 is the last remaining retail unit! Join a vibrant mix of well-known co-tenants including Subway, Osmows, Barcelos, and Manhas Clinic & Pharmacy, all situated below fully occupied residential units. This location is perfect for a variety of retail businesses, including restaurants, cafes, pet stores, grocery/ convenience, beauty salons, and more. Retail tenants will become part of a well-established commercial core, featuring nearby anchors like Save On Foods, Starbucks, and Shoppers, catering to over 3,300 RCH staff and medical professionals.

#### HIGHLIGHTS

• CRU 104 AVAILABLE: 1,663 SF

• Asking Price: \$1,850,000

• Strata Fee: \$1,217.58/month (2024 est)

• Prop. Tax: \$1,749.56/month (2024)

- Prominent storefront retail in Sapperton's commercial district for sale
- Approximately 22 shared parking stalls for retail/office customers and visitors + 2 Stalls per unit (EV charging available)
- Rear loading via scissor lift from parkade with rear loading corridor including two bays
- Suitable for various types of retail, food and personal service
- SOLD UNITS CRU #1 (Barcelos), #2/3 (Pharmacy/Clinic), #5 (Osmows) & #6 (Subway)
- Five-minute walk to Sapperton Skytrain Station and five-minute drive to Trans Canada/1 and Lougheed/7 Highway