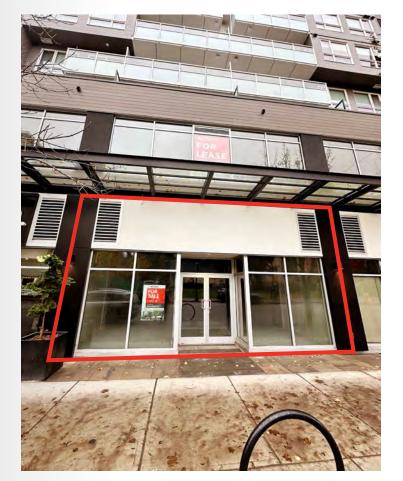

### RETAIL STOREFRONT

Premiere features approximately 10,000 square feet of strata retail for sale along East Columbia Street in the heart of the future IDEA Centre. Unit #104 is the last remaining retail unit! Join a vibrant mix of well-known co-tenants including Subway, Osmows, Barcelos, and Manhas Clinic & Pharmacy, all situated below fully occupied residential units. This location is perfect for a variety of retail businesses, including restaurants, cafes, pet stores, grocery/ convenience, beauty salons, and more. Retail tenants will become part of a well-established commercial core, featuring nearby anchors like Save On Foods, Starbucks, and Shoppers, catering to over 3,300 RCH staff and medical professionals.

#### HIGHLIGHTS

• CRU 104 AVAILABLE: 1,663 SF

• Asking Price: \$1,850,000

• Strata Fee: \$1,217.58/month (2024 est)

• Prop. Tax: \$1,749.56/month (2024)

- Prominent storefront retail in Sapperton's commercial district for sale
- Approximately 22 shared parking stalls for retail/office customers and visitors + 2 Stalls per unit (EV charging available)
- Rear loading via scissor lift from parkade with rear loading corridor including two bays
- Suitable for various types of retail, food and personal service
- SOLD UNITS CRU #1 (Barcelos), #2/3 (Pharmacy/Clinic), #5 (Osmows) & #6 (Subway)
- Five-minute walk to Sapperton Skytrain Station and five-minute drive to Trans Canada/1 and Lougheed/7 Highway