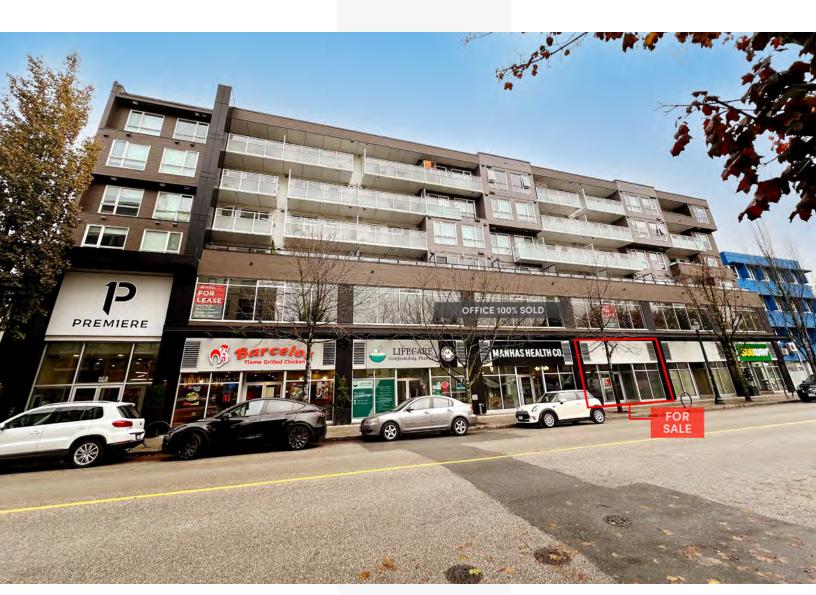

## THE PROJECT

14 Property Group proudly introduces Premiere, its newest retail, office, and residential development located at 408 East Columbia Street in New Westminster, adjacent to the expanding Royal Columbian Hospital (RCH) in the historic Sapperton neighborhood.

This landmark mixed-use development features approximately 10,000 square feet of prominent strata retail for sale (1 unit available) and 17,000 square feet of premium strata office space (100% sold), below four-storeys of new market rental apartments (72 units). Retailers will join a new Subway, Pharmacy/Clinic, Osmows and a Barcelos on the ground floor!

### RETAIL STOREFRONT

Premiere features approximately 10,000 square feet of strata retail for sale along East Columbia Street in the heart of the future IDEA Centre. Unit #104 is the last remaining retail unit! Join a vibrant mix of well-known co-tenants including Subway, Osmows, Barcelos, and Manhas Clinic & Pharmacy, all situated below fully occupied residential units. This location is perfect for a variety of retail businesses, including restaurants, cafes, pet stores, grocery/ convenience, beauty salons, and more. Retail tenants will become part of a well-established commercial core, featuring nearby anchors like Save On Foods, Starbucks, and Shoppers, catering to over 3,300 RCH staff and medical professionals.