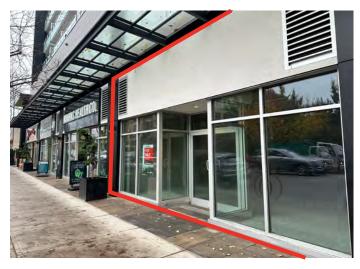

### RETAIL STOREFRONT

Premiere features approximately 10,000 square feet of strata retail for sale along East Columbia Street in the heart of the future IDEA Centre. Unit #104 is the last remaining retail unit! Join a vibrant mix of well-known co-tenants including Subway, Osmows, Barcelos, and Manhas Clinic & Pharmacy, all situated below fully occupied residential units. This location is perfect for a variety of retail businesses, including restaurants, cafes, pet stores, grocery/ convenience, beauty salons, and more. Retail tenants will become part of a well-established commercial core, featuring nearby anchors like Save On Foods, Starbucks, and Shoppers, catering to over 3,300 RCH staff and medical professionals.

#### HIGHLIGHTS

• CRU 104 AVAILABLE: 1,663 SF

• Asking Price: \$1,850,000

• Strata Fee: \$1,217.58/month (2024 est)

• Prop. Tax: \$1,749.56/month (2024)

- Prominent storefront retail in Sapperton's commercial district for sale
- Approximately 22 shared parking stalls for retail/office customers and visitors + 2 Stalls per unit (EV charging available)
- Rear loading via scissor lift from parkade with rear loading corridor including two bays
- Suitable for various types of retail, food and personal service
- SOLD UNITS CRU #1 (Barcelos), #2/3 (Pharmacy/Clinic), #5 (Osmows) & #6 (Subway)
- Five-minute walk to Sapperton Skytrain Station and five-minute drive to Trans Canada/1 and Lougheed/7 Highway