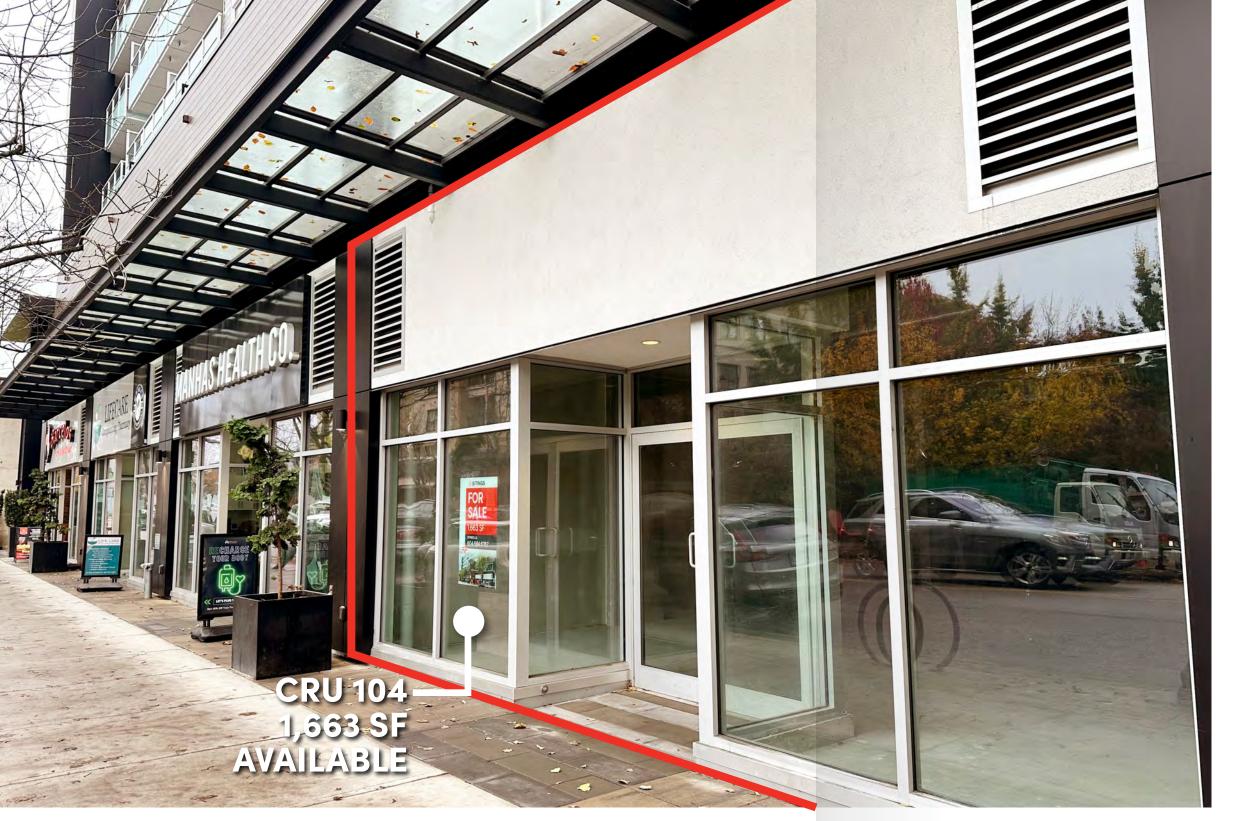

### RETAIL STOREFRONT

Premiere features approximately 10,000 square feet of strata retail for sale along East Columbia Street in the heart of the future IDEA Centre. Unit #104 is the last remaining retail unit! Join a vibrant mix of well-known co-tenants including Subway, Osmows, Barcelos, and Manhas Clinic & Pharmacy, all situated below fully occupied residential units. This location is perfect for a variety of retail businesses, including restaurants, cafes, pet stores, grocery/ convenience, beauty salons, and more. Retail tenants will become part of a well-established commercial core, featuring nearby anchors like Save On Foods, Starbucks, and Shoppers, catering to over 3,300 RCH staff and medical professionals.

#### HIGHLIGHTS

• CRU 104 AVAILABLE: 1,663 SF

• Asking Price: \$1,850,000

• Strata Fee: \$1,217.58/month (2024 est)

• Prop. Tax: \$1,749.56/month (2024)

- Prominent storefront retail in Sapperton's commercial district for sale
- Approximately 22 shared parking stalls for retail/office customers and visitors + 2 Stalls per unit (EV charging available)
- Rear loading via scissor lift from parkade with rear loading corridor including two bays
- Suitable for various types of retail, food and personal service
- SOLD UNITS CRU #1 (Barcelos), #2/3 (Pharmacy/Clinic), #5 (Osmows) & #6 (Subway)
- Five-minute walk to Sapperton Skytrain Station and five-minute drive to Trans Canada/1 and Lougheed/7 Highway