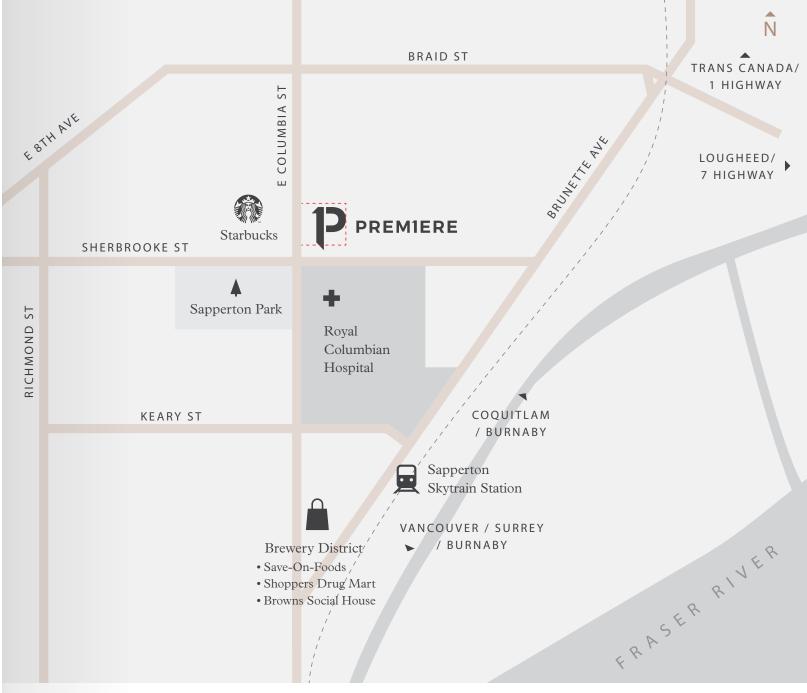

## A GROWING URBAN COMMUNITY

Premiere is steps from the popular Brewery District with more than 850 residential units and established retailers including Shoppers Drug Mart, Save-On-Foods, Browns Social House, Starbucks and TD Bank.

Conveniently located within a five-minute walk to the Sapperton Skytrain Station and a five-minute drive to the Trans Canada/1 and Lougheed/7 Highway, connecting New Westminster to all of Metro Vancouver including The North Shore, Fraser Valley and The Tri-Cities.

### The Idea Centre

INNOVATION. DISCOVERY. EDUCATION. ADVANCEMENT.

The IDEA Centre is the name given by the City of New Westminster to the area immediately surrounding the expanding Royal Columbian Hospital. It represents a commitment by the City through land use policies and incentives to invigorate new economic development, medical and science-based professional life, neighborhood amenities and improved transportation in the area. Premiere is ideally situated in the heart of the IDEA Centre, immediately adjacent to the RCH.